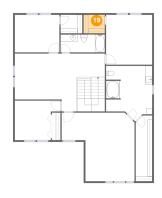

#### **Room dimensions**

Floor 3 Total sqft: 1730 Living area: 1730

| #  |                 | Dimensions     | sqft       | Counted as living area |
|----|-----------------|----------------|------------|------------------------|
| 13 | Bedroom         | 13'1" x 11'4"  | 126 sq. ft | Yes                    |
| 14 | W.I.C.          | 6'3" x 5'4"    | 33 sq. ft  | Yes                    |
| 15 | Primary Bedroom | 20'11" x 19'8" | 327 sq. ft | Yes                    |
| 16 | Bedroom         | 12'10" x 10'9" | 138 sq. ft | Yes                    |
| 17 | W.I.C.          | 4'9" x 18'10"  | 87 sq. ft  | Yes                    |
| 18 | Room            | 25'10" x 16'7" | 383 sq. ft | Yes                    |
| 19 | W.I.C.          | 6'2" x 5'4"    | 33 sq. ft  | Yes                    |
| 20 | Bath            | 13'3" x 15'4"  | 181 sq. ft | Yes                    |
| 21 | Bath            | 12'9" x 5'1"   | 65 sq. ft  | Yes                    |
| 22 | Bedroom         | 13'3" x 14'4"  | 189 sq. ft | Yes                    |

### 13 Floor 3 - Bedroom

Dimensions: 13'1" x 11'4"

Area: 126 sq. ft

Counted as living area: Yes

Heated: Yes Finished: Yes Enclosed: Yes Contiguous: Yes Permitted: Yes Wet space: No Addition: No Conversion: No