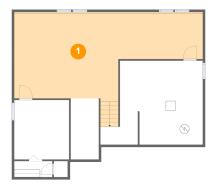

### Floor 1 - Electrical Room

**Dimensions**: 21'5" x 17'6"

Area: 317 sq. ft

Counted as living area: No

3 Floor 1 - Room

Dimensions: 11'6" x 12'5"

**Area:** 143 sq. ft

Counted as living area: Yes