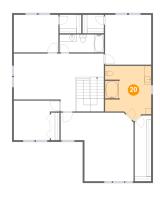

#### 20 Floor 3 - Bath

Dimensions: 13'3" x 15'4"

Area: 181 sq. ft

Counted as living area: Yes