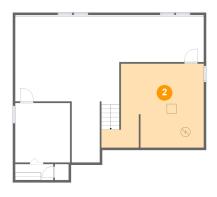

### Floor 1 - Electrical Room

**Dimensions**: 21'5" x 17'6"

Area: 317 sq. ft

Counted as living area: No

3 Floor 1 - Room

Dimensions: 11'6" x 12'5"

**Area:** 143 sq. ft

Counted as living area: Yes