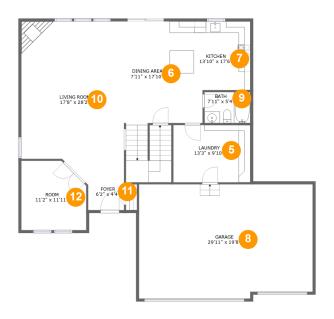

#### **Room dimensions**

Floor 2 Total sqft: 1912 Living area: 1298

| #  |             | Dimensions     | sqft       | Counted as living area |
|----|-------------|----------------|------------|------------------------|
| 5  | Laundry     | 13'3" x 9'10"  | 131 sq. ft | Yes                    |
| 6  | Dining Area | 7'11" x 17'10" | 216 sq. ft | Yes                    |
| 7  | Kitchen     | 13'10" x 17'6" | 196 sq. ft | Yes                    |
| 8  | Garage      | 29'11" x 19'8" | 576 sq. ft | No                     |
| 9  | Bath        | 7'11" x 5'4"   | 42 sq. ft  | Yes                    |
| 10 | Living Room | 17'8" x 28'2"  | 456 sq. ft | Yes                    |
| 11 | Foyer       | 6'2" x 4'4"    | 27 sq. ft  | Yes                    |
| 12 | Room        | 11'2" x 11'11" | 124 sq. ft | Yes                    |

5 Floor 2 - Laundry

Dimensions: 13'3" x 9'10"

Area: 131 sq. ft

Counted as living area: Yes

## 6 Floor 2 - Dining Area

Dimensions: 7'11" x 17'10"

**Area:** 216 sq. ft

Counted as living area: Yes

Heated: Yes Finished: Yes Enclosed: Yes Contiguous: Yes Permitted: Yes Wet space: No Addition: No Conversion: No

### Floor 2 - Kitchen

**Dimensions:** 13'10" x 17'6"

Area: 196 sq. ft

Counted as living area: Yes

Heated: Yes Finished: Yes Enclosed: Yes Contiguous: Yes Permitted: Yes Wet space: No Addition: No Conversion: No

### Floor 2 - Garage

Dimensions: 29'11" x 19'8"

**Area:** 576 sq. ft

Counted as living area: No

**Dimensions:** 7'11" x 5'4"

Area: 42 sq. ft

Counted as living area: Yes

Heated: Yes Finished: Yes Enclosed: Yes Contiguous: Yes Permitted: Yes Wet space: Yes Addition: No Conversion: No

## Floor 2 - Living Room

Dimensions: 17'8" x 28'2"

**Area:** 456 sq. ft

Counted as living area: Yes

Heated: Yes Finished: Yes Enclosed: Yes Contiguous: Yes Permitted: Yes Wet space: No Addition: No Conversion: No

### Floor 2 - Foyer

Dimensions: 6'2" x 4'4"

Area: 27 sq. ft

Counted as living area: Yes

## Ploor 2 - Room

Dimensions: 11'2" x 11'11"

**Area:** 124 sq. ft

Counted as living area: Yes

Heated: Yes Finished: Yes Enclosed: Yes Contiguous: Yes Permitted: Yes Wet space: No Addition: No Conversion: No