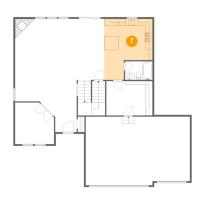

### Floor 2 - Kitchen

**Dimensions:** 13'10" x 17'6"

Area: 196 sq. ft

Counted as living area: Yes

Heated: Yes Finished: Yes Enclosed: Yes Contiguous: Yes Permitted: Yes Wet space: No Addition: No Conversion: No