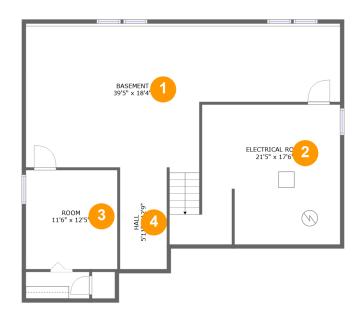

#### **Room dimensions**

Floor 1 Total sqft: 1263 Living area: 924

| # |                 | Dimensions    | sqft       | Counted as living area |
|---|-----------------|---------------|------------|------------------------|
| 1 | Basement        | 39'5" x 18'4" | 588 sq. ft | Yes                    |
| 2 | Electrical Room | 21'5" x 17'6" | 317 sq. ft | No                     |
| 3 | Room            | 11'6" x 12'5" | 143 sq. ft | Yes                    |
| 4 | Hall            | 5'11" x 12'9" | 75 sq. ft  | Yes                    |

### 1 Floor 1 - Basement

Dimensions: 39'5" x 18'4"

**Area:** 588 sq. ft

Counted as living area: Yes

Heated: Yes Finished: Yes Enclosed: Yes Contiguous: Yes Permitted: Yes Wet space: No Addition: No Conversion: No

### Floor 1 - Electrical Room

**Dimensions**: 21'5" x 17'6"

Area: 317 sq. ft

Counted as living area: No

3 Floor 1 - Room

Dimensions: 11'6" x 12'5"

**Area:** 143 sq. ft

Counted as living area: Yes

Heated: Yes Finished: Yes Enclosed: Yes Contiguous: Yes Permitted: Yes Wet space: No Addition: No Conversion: No

4 Floor 1 - Hall

**Dimensions:** 5'11" x 12'9"

Area: 75 sq. ft

Counted as living area: Yes

Heated: Yes Finished: Yes Enclosed: Yes Contiguous: Yes Permitted: Yes Wet space: No Addition: No Conversion: No