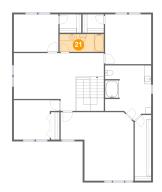

#### Floor 3 - Bath

**Dimensions**: 12'9" x 5'1"

Area: 65 sq. ft

Counted as living area: Yes

Heated: Yes Finished: Yes Enclosed: Yes Contiguous: Yes Permitted: Yes Wet space: Yes Addition: No Conversion: No