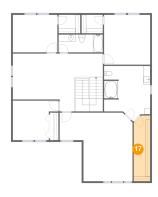

#### **Room dimensions**

Floor 3 Total sqft: 1730 Living area: 1730

| #  |                 | Dimensions     | sqft       | Counted as living area |
|----|-----------------|----------------|------------|------------------------|
| 13 | Bedroom         | 13'1" x 11'4"  | 126 sq. ft | Yes                    |
| 14 | W.I.C.          | 6'3" x 5'4"    | 33 sq. ft  | Yes                    |
| 15 | Primary Bedroom | 20'11" x 19'8" | 327 sq. ft | Yes                    |
| 16 | Bedroom         | 12'10" x 10'9" | 138 sq. ft | Yes                    |
| 17 | W.I.C.          | 4'9" x 18'10"  | 87 sq. ft  | Yes                    |
| 18 | Room            | 25'10" x 16'7" | 383 sq. ft | Yes                    |
| 19 | W.I.C.          | 6'2" x 5'4"    | 33 sq. ft  | Yes                    |
| 20 | Bath            | 13'3" x 15'4"  | 181 sq. ft | Yes                    |
| 21 | Bath            | 12'9" x 5'1"   | 65 sq. ft  | Yes                    |
| 22 | Bedroom         | 13'3" x 14'4"  | 189 sq. ft | Yes                    |

## <sup>10</sup> Floor 3 - Room

Dimensions: 25'10" x 16'7"

**Area:** 383 sq. ft

Counted as living area: Yes

Heated: Yes Finished: Yes Enclosed: Yes Contiguous: Yes Permitted: Yes Wet space: No Addition: No Conversion: No