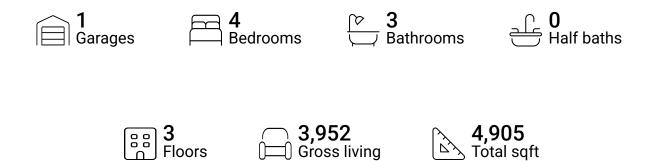

#### **Property summary**



area sqft





#### **Room dimensions**

Floor 1 Total sqft: 1263 Living area: 924

| # |                 | Dimensions    | sqft       | Counted as living area |
|---|-----------------|---------------|------------|------------------------|
| 1 | Basement        | 39'5" x 18'4" | 588 sq. ft | Yes                    |
| 2 | Electrical Room | 21'5" x 17'6" | 317 sq. ft | No                     |
| 3 | Room            | 11'6" x 12'5" | 143 sq. ft | Yes                    |
| 4 | Hall            | 5'11" x 12'9" | 75 sq. ft  | Yes                    |





#### **Room dimensions**

Floor 2 Total sqft: 1912 Living area: 1298

| #  |             | Dimensions     | sqft       | Counted as living area |
|----|-------------|----------------|------------|------------------------|
| 5  | Laundry