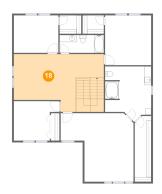

#### **Room dimensions**

Floor 3 Total sqft: 1730 Living area: 1730

| #  |                 | Dimensions     | sqft       | Counted as living area |
|----|-----------------|----------------|------------|------------------------|
| 13 | Bedroom         | 13'1" x 11'4"  | 126 sq. ft | Yes                    |
| 14 | W.I.C.          | 6'3" x 5'4"    | 33 sq. ft  | Yes                    |
| 15 | Primary Bedroom | 20'11" x 19'8" | 327 sq. ft | Yes                    |
| 16 | Bedroom         | 12'10" x 10'9" | 138 sq. ft | Yes                    |
| 17 | W.I.C.          | 4'9" x 18'10"  | 87 sq. ft  | Yes                    |
| 18 | Room            | 25'10" x 16'7" | 383 sq. ft | Yes                    |
| 19 | W.I.C.          | 6'2" x 5'4"    | 33 sq. ft  | Yes                    |
| 20 | Bath            | 13'3" x 15'4"  | 181 sq. ft | Yes                    |
| 21 | Bath            | 12'9" x 5'1"   | 65 sq. ft  | Yes                    |
| 22 | Bedroom         | 13'3" x 14'4"  | 189 sq. ft | Yes                    |

## Floor 3 - Primary Bedroom

Dimensions: 20'11" x 19'8"

Area: 327 sq. ft

Counted as living area: Yes

Heated: Yes Finished: Yes Enclosed: Yes Contiguous: Yes Permitted: Yes Wet space: No Addition: No Conversion: No