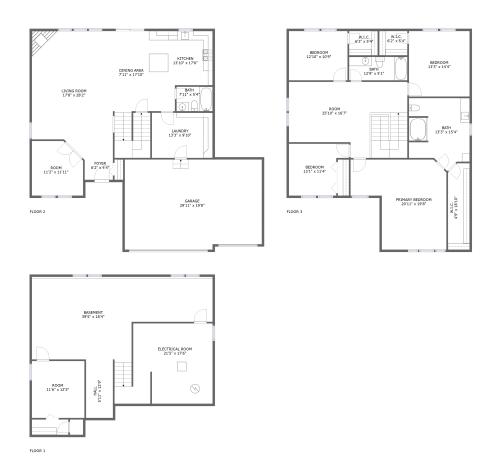

#### **Room dimensions**

Floor 1 Total sqft: 1263 Living area: 924

| # |                 | Dimensions    | sqft       | Counted as living area |
|---|-----------------|---------------|------------|------------------------|
| 1 | Basement        | 39'5" x 18'4" | 588 sq. ft | Yes                    |
| 2 | Electrical Room | 21'5" x 17'6" | 317 sq. ft | No                     |
| 3 | Room            | 11'6" x 12'5" | 143 sq. ft | Yes                    |
| 4 | Hall            | 5'11" x 12'9" | 75 sq. ft  | Yes                    |

#### **Room dimensions**

Floor 2 Total sqft: 1912 Living area: 1298

| #  |             | Dimensions     | sqft       | Counted as living area |
|----|-------------|----------------|------------|------------------------|
| 5  | Laundry     | 13'3" x 9'10"  | 131 sq. ft | Yes                    |
| 6  | Dining Area | 7'11" x 17'10" | 216 sq. ft | Yes                    |
| 7  | Kitchen     | 13'10" x 17'6" | 196 sq. ft | Yes                    |
| 8  | Garage      | 29'11" x 19'8" | 576 sq. ft | No                     |
| 9  | Bath        | 7'11" x 5'4"   | 42 sq. ft  | Yes                    |
| 10 | Living Room | 17'8" x 28'2"  | 456 sq. ft | Yes                    |
| 11 | Foyer       | 6'2" x 4'4"    | 27 sq. ft  | Yes                    |
| 12 | Room        | 11'2" x 11'11" | 124 sq. ft | Yes                    |

#### **Room dimensions**

Floor 3 Total sqft: 1730 Living area: 1730

| #  |                 | Dimensions     | sqft       | Counted as living area |
|----|-----------------|----------------|------------|------------------------|
| 13 | Bedroom         | 13'1" x 11'4"  | 126 sq. ft | Yes                    |
| 14 | W.I.C.          | 6'3" x 5'4"    | 33 sq. ft  | Yes                    |
| 15 | Primary Bedroom | 20'11" x 19'8" | 327 sq. ft | Yes                    |
| 16 | Bedroom         | 12'10" x 10'9" | 138 sq. ft | Yes                    |
| 17 | W.I.C.          | 4'9" x 18'10"  | 87 sq. ft  | Yes                    |
| 18 | Room            | 25'10" x 16'7" | 383 sq. ft | Yes                    |
| 19 | W.I.C.          | 6'2" x 5'4"    | 33 sq. ft  | Yes                    |
| 20 | Bath            | 13'3" x 15'4"  | 181 sq. ft | Yes                    |
| 21 | Bath            | 12'9" x 5'1"   | 65 sq. ft  | Yes                    |
| 22 | Bedroom         | 13'3" x 14'4"  | 189 sq. ft | Yes                    |