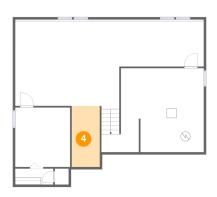

### Floor 1 - Electrical Room

**Dimensions**: 21'5" x 17'6"

Area: 317 sq. ft

Counted as living area: No

3 Floor 1 - Room

Dimensions: 11'6" x 12'5"

**Area:** 143 sq. ft

Counted as living area: Yes