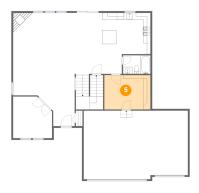

5 Floor 2 - Laundry

Dimensions: 13'3" x 9'10"

Area: 131 sq. ft

Counted as living area: Yes