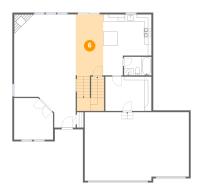

5 Floor 2 - Laundry

Dimensions: 13'3" x 9'10"

Area: 131 sq. ft

Counted as living area: Yes