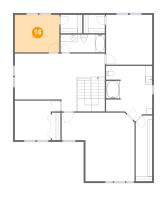

#### **Room dimensions**

Floor 3 Total sqft: 1730 Living area: 1730

| #  |                 | Dimensions     | sqft       | Counted as living area |
|----|-----------------|----------------|------------|------------------------|
| 13 | Bedroom         | 13'1" x 11'4"  | 126 sq. ft | Yes                    |
| 14 | W.I.C.          | 6'3" x 5'4"    | 33 sq. ft  | Yes                    |
| 15 | Primary Bedroom | 20'11" x 19'8" | 327 sq. ft | Yes                    |
| 16 | Bedroom         | 12'10" x 10'9" | 138 sq. ft | Yes                    |
| 17 | W.I.C.          | 4'9" x 18'10"  | 87 sq. ft  | Yes                    |
| 18 | Room            | 25'10" x 16'7" | 383 sq. ft | Yes                    |
| 19 | W.I.C.          | 6'2" x 5'4"    | 33 sq. ft  | Yes                    |
| 20 | Bath            | 13'3" x 15'4"  | 181 sq. ft | Yes                    |
| 21 | Bath            | 12'9" x 5'1"   | 65 sq. ft  | Yes                    |
| 22 | Bedroom         | 13'3" x 14'4"  | 189 sq. ft | Yes                    |

#### Floor 3 - Bedroom

Dimensions: 12'10" x 10'9"

**Area:** 138 sq. ft

Counted as living area: Yes

Heated: Yes Finished: Yes Enclosed: Yes Contiguous: Yes Permitted: Yes Wet space: No Addition: No Conversion: No