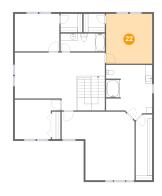

#### Floor 3 - Bedroom

Dimensions: 13'3" x 14'4"

Area: 189 sq. ft

Counted as living area: Yes