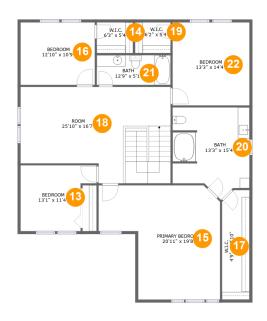

### 1 Floor 1 - Basement

Dimensions: 39'5" x 18'4"

**Area:** 588 sq. ft

Counted as living area: Yes

Heated: Yes Finished: Yes Enclosed: Yes Contiguous: Yes Permitted: Yes Wet space: No Addition: No Conversion: No