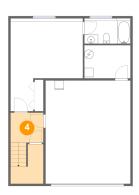

### 4 Floor 1 - Hall

Dimensions: 7'3" x 6'7"

**Area:** 111 sq. ft

Counted as living area: Yes

Heated: Yes Finished: Yes Enclosed: Yes Contiguous: Yes Permitted: Yes Wet space: No Addition: No Conversion: No