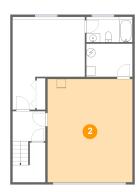

# 2 Floor 1 - Garage

Dimensions: 18'9" x 22'10"

Area: 429 sq. ft

Counted as living area: No