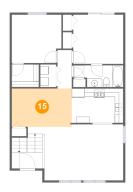

### 15

# Floor 2 - Dining Area

**Dimensions:** 14'4" x 9'2" **Area:** 130 sq. ft

Counted as living area: Yes