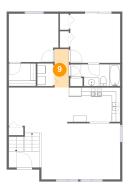

# 9 Floor 2 - Hall

Dimensions: 3'4" x 9'2" Area: 31 sq. ft

Counted as living area: Yes

Heated: Yes Finished: Yes Enclosed: Yes Contiguous: Yes Permitted: Yes Wet space: No Addition: No Conversion: No