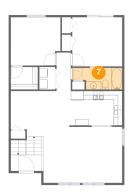

# Floor 2 - Laundry

Dimensions: 3'9" x 5'5"

Area: 20 sq. ft

Counted as living area: Yes