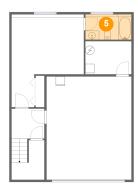

### 6 Floor 2 - Bedroom

Dimensions: 11'10" x 11'6"

**Area:** 132 sq. ft

Counted as living area: Yes

Heated: Yes Finished: Yes Enclosed: Yes Contiguous: Yes Permitted: Yes Wet space: No Addition: No Conversion: No