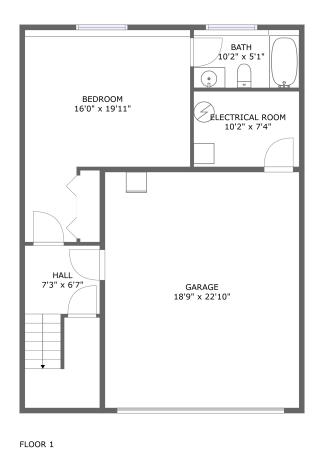

#### **Room dimensions**

Floor 1 Total sqft: 1034 Living area: 501

| # |                 | Dimensions     | sqft       | Counted as living area |
|---|-----------------|----------------|------------|------------------------|
| 1 | Bedroom         | 16'0" x 19'11" | 249 sq. ft | Yes                    |
| 2 | Garage          | 18'9" x 22'10" | 429 sq. ft | No                     |
| 3 | Electrical Room | 10'2" x 7'4"   | 75 sq. ft  | No                     |
| 4 | Hall            | 7'3" x 6'7"    | 111 sq. ft | Yes                    |
| 5 | Bath            | 10'2" x 5'1"   | 57 sq. ft  | Yes                    |

### 1 - Bedroom

**Dimensions**: 16'0" x 19'11"

**Area:** 249 sq. ft

Counted as living area: Yes

Heated: Yes Finished: Yes Enclosed: Yes Contiguous: Yes Permitted: Yes Wet space: No Addition: No Conversion: No

# 2 Floor 1 - Garage

Dimensions: 18'9" x 22'10"

Area: 429 sq. ft

Counted as living area: No

### Floor 1 - Electrical Room

**Dimensions:** 10'2" x 7'4"

Area: 75 sq. ft

Counted as living area: No

Heated: No Finished: No Enclosed: Yes Contiguous: Yes Permitted: Yes Wet space: No Addition: No Conversion: No

### 4 Floor 1 - Hall

Dimensions: 7'3" x 6'7"

**Area:** 111 sq. ft

Counted as living area: Yes

Heated: Yes Finished: Yes Enclosed: Yes Contiguous: Yes Permitted: Yes Wet space: No Addition: No Conversion: No

#### 5 Floor 1 - Bath

Dimensions: 10'2" x 5'1"

Area: 57 sq. ft

Counted as living area: Yes