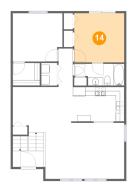

# Floor 2 - Primary Bedroom

Dimensions: 11'11" x 11'9"

Area: 139 sq. ft

Counted as living area: Yes