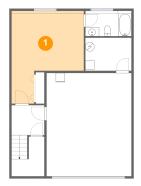

### 1 - Bedroom

**Dimensions**: 16'0" x 19'11"

**Area:** 249 sq. ft

Counted as living area: Yes

Heated: Yes Finished: Yes Enclosed: Yes Contiguous: Yes Permitted: Yes Wet space: No Addition: No Conversion: No