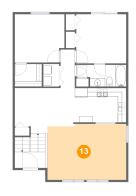

# Floor 2 - Living Room

Dimensions: 18'9" x 13'4"

Area: 247 sq. ft

Counted as living area: Yes

Heated: Yes Finished: Yes Enclosed: Yes Contiguous: Yes Permitted: Yes Wet space: No Addition: No Conversion: No