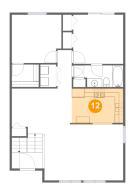

# Ploor 2 - Kitchen

**Dimensions**: 12'3" x 8'2" **Area**: 104 sq. ft

Counted as living area: Yes

Heated: Yes Finished: Yes Enclosed: Yes Contiguous: Yes Permitted: Yes Wet space: No Addition: No Conversion: No