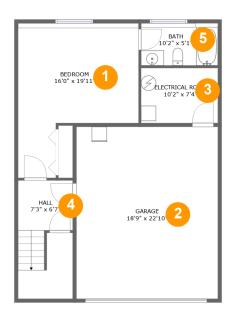

#### **Room dimensions**

Floor 1 Total sqft: 1034 Living area: 501

| # |                 | Dimensions     | sqft       | Counted as living area |
|---|-----------------|----------------|------------|------------------------|
| 1 | Bedroom         | 16'0" x 19'11" | 249 sq. ft | Yes                    |
| 2 | Garage          | 18'9" x 22'10" | 429 sq. ft | No                     |
| 3 | Electrical Room | 10'2" x 7'4"   | 75 sq. ft  | No                     |
| 4 | Hall            | 7'3" x 6'7"    | 111 sq. ft | Yes                    |
| 5 | Bath            | 10'2" x 5'1"   | 57 sq. ft  | Yes                    |

### 1 - Bedroom

**Dimensions**: 16'0" x 19'11"

**Area:** 249 sq. ft

Counted as living area: Yes

Heated: Yes Finished: Yes Enclosed: Yes Contiguous: Yes Permitted: Yes Wet space: No Addition: No Conversion: No

# 2 Floor 1 - Garage

Dimensions: 18'9" x 22'10"

Area: 429 sq. ft

Counted as living area: No

### Floor 1 - Electrical Room

**Dimensions:** 10'2" x 7'4"

Area: 75 sq. ft

Counted as living area: No

Heated: No Finished: No Enclosed: Yes Contiguous: Yes Permitted: Yes Wet space: No Addition: No Conversion: No

### 4 Floor 1 - Hall

Dimensions: 7'3" x 6'7"

**Area:** 111 sq. ft

Counted as living area: Yes

Heated: Yes Finished: Yes Enclosed: Yes Contiguous: Yes Permitted: Yes Wet space: No Addition: No Conversion: No

#### 5 Floor 1 - Bath

Dimensions: 10'2" x 5'1"

Area: 57 sq. ft

Counted as living area: Yes