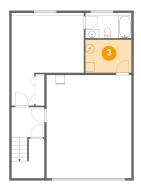

### Floor 1 - Electrical Room

**Dimensions:** 10'2" x 7'4"

Area: 75 sq. ft

Counted as living area: No

Heated: No Finished: No Enclosed: Yes Contiguous: Yes Permitted: Yes Wet space: No Addition: No Conversion: No