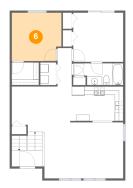

### Floor 2 - Bath

Dimensions: 11'11" x 5'2"

Area: 54 sq. ft

Counted as living area: Yes

Heated: Yes Finished: Yes Enclosed: Yes Contiguous: Yes Permitted: Yes Wet space: Yes Addition: No Conversion: No