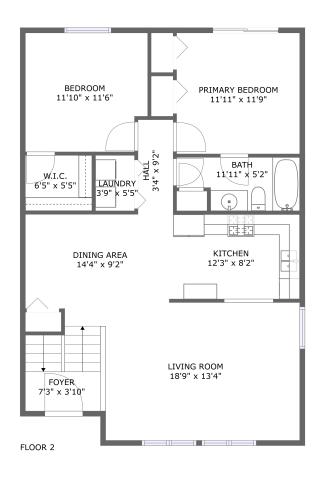

#### **Room dimensions**

Floor 2 Total sqft: 1092 Living area: 1092

| #  |                 | Dimensions     | sqft       | Counted as living area |
|----|-----------------|----------------|------------|------------------------|
| 6  | Bedroom         | 11'10" x 11'6" | 132 sq. ft | Yes                    |
| 7  | Bath            | 11'11" x 5'2"  | 54 sq. ft  | Yes                    |
| 8  | Laundry         | 3'9" x 5'5"    | 20 sq. ft  | Yes                    |
| 9  | Hall            | 3'4" x 9'2"    | 31 sq. ft  | Yes                    |
| 10 | Foyer           | 7'3" x 3'10"   | 67 sq. ft  | Yes                    |
| 11 | W.I.C.          | 6'5" x 5'5"    | 35 sq. ft  | Yes                    |
| 12 | Kitchen         | 12'3" x 8'2"   | 104 sq. ft | Yes                    |
| 13 | Living Room     | 18'9" x 13'4"  | 247 sq. ft | Yes                    |
| 14 | Primary Bedroom | 11'11" x 11'9" | 139 sq. ft | Yes                    |
| 15 | Dining Area     | 14'4" x 9'2"   | 130 sq. ft | Yes                    |

### 6 Floor 2 - Bedroom

Dimensions: 11'10" x 11'6"

**Area:** 132 sq. ft

Counted as living area: Yes

Heated: Yes Finished: Yes Enclosed: Yes Contiguous: Yes Permitted: Yes Wet space: No Addition: No Conversion: No

### Floor 2 - Bath

Dimensions: 11'11" x 5'2"

Area: 54 sq. ft

Counted as living area: Yes

Heated: Yes Finished: Yes Enclosed: Yes Contiguous: Yes Permitted: Yes Wet space: Yes Addition: No Conversion: No

# Floor 2 - Laundry

Dimensions: 3'9" x 5'5"

Area: 20 sq. ft

Counted as living area: Yes

# 9 Floor 2 - Hall

Dimensions: 3'4" x 9'2" Area: 31 sq. ft

Counted as living area: Yes

Heated: Yes Finished: Yes Enclosed: Yes Contiguous: Yes Permitted: Yes Wet space: No Addition: No Conversion: No

# Floor 2 - Foyer

Dimensions: 7'3" x 3'10"

Area: 67 sq. ft

Counted as living area: Yes

Heated: Yes Finished: Yes Enclosed: Yes Contiguous: Yes Permitted: Yes Wet space: No Addition: No Conversion: No

### Floor 2 - W.I.C.

Dimensions: 6'5" x 5'5"

Area: 35 sq. ft

Counted as living area: Yes

# Ploor 2 - Kitchen

**Dimensions**: 12'3" x 8'2" **Area**: 104 sq. ft

Counted as living area: Yes

Heated: Yes Finished: Yes Enclosed: Yes Contiguous: Yes Permitted: Yes Wet space: No Addition: No Conversion: No

# Floor 2 - Living Room

Dimensions: 18'9" x 13'4"

Area: 247 sq. ft

Counted as living area: Yes

Heated: Yes Finished: Yes Enclosed: Yes Contiguous: Yes Permitted: Yes Wet space: No Addition: No Conversion: No

# Floor 2 - Primary Bedroom

Dimensions: 11'11" x 11'9"

Area: 139 sq. ft

Counted as living area: Yes

# Floor 2 - Dining Area

**Dimensions:** 14'4" x 9'2" **Area:** 130 sq. ft

Counted as living area: Yes