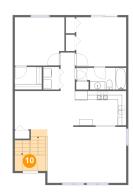

# Floor 2 - Foyer

Dimensions: 7'3" x 3'10"

Area: 67 sq. ft

Counted as living area: Yes

Heated: Yes Finished: Yes Enclosed: Yes Contiguous: Yes Permitted: Yes Wet space: No Addition: No Conversion: No