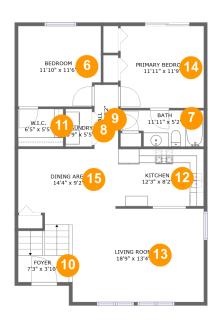

#### **Room dimensions**

Floor 2 Total sqft: 1092 Living area: 1092

| #  |                 | Dimensions     | sqft       | Counted as living area |
|----|-----------------|----------------|------------|------------------------|
| 6  | Bedroom         | 11'10" x 11'6" | 132 sq. ft | Yes                    |
| 7  | Bath            | 11'11" x 5'2"  | 54 sq. ft  | Yes                    |
| 8  | Laundry         | 3'9" x 5'5"    | 20 sq. ft  | Yes                    |
| 9  | Hall            | 3'4" x 9'2"    | 31 sq. ft  | Yes                    |
| 10 | Foyer           | 7'3" x 3'10"   | 67 sq. ft  | Yes                    |
| 11 | W.I.C.          | 6'5" x 5'5"    | 35 sq. ft  | Yes                    |
| 12 | Kitchen         | 12'3" x 8'2"   | 104 sq. ft | Yes                    |
| 13 | Living Room     | 18'9" x 13'4"  | 247 sq. ft | Yes                    |
| 14 | Primary Bedroom | 11'11" x 11'9" | 139 sq. ft | Yes                    |
| 15 | Dining Area     | 14'4" x 9'2"   | 130 sq. ft | Yes                    |

### 6 Floor 2 - Bedroom

Dimensions: 11'10" x 11'6"

**Area:** 132 sq. ft

Counted as living area: Yes

Heated: Yes Finished: Yes Enclosed: Yes Contiguous: Yes Permitted: Yes Wet space: No Addition: No Conversion: No

### Floor 2 - Bath

Dimensions: 11'11" x 5'2"

Area: 54 sq. ft

Counted as living area: Yes

Heated: Yes Finished: Yes Enclosed: Yes Contiguous: Yes Permitted: Yes Wet space: Yes Addition: No Conversion: No

# Floor 2 - Laundry

Dimensions: 3'9" x 5'5"

Area: 20 sq. ft

Counted as living area: Yes

# 9 Floor 2 - Hall

Dimensions: 3'4" x 9'2" Area: 31 sq. ft

Counted as living area: Yes

Heated: Yes Finished: Yes Enclosed: Yes Contiguous: Yes Permitted: Yes Wet space: No Addition: No Conversion: No

# Floor 2 - Foyer

Dimensions: 7'3" x 3'10"

Area: 67 sq. ft

Counted as living area: Yes

Heated: Yes Finished: Yes Enclosed: Yes Contiguous: Yes Permitted: Yes Wet space: No Addition: No Conversion: No

### Floor 2 - W.I.C.

Dimensions: 6'5" x 5'5"

Area: 35 sq. ft

Counted as living area: Yes

# Ploor 2 - Kitchen

**Dimensions**: 12'3" x 8'2" **Area**: 104 sq. ft

Counted as living area: Yes

Heated: Yes Finished: Yes Enclosed: Yes Contiguous: Yes Permitted: Yes Wet space: No Addition: No Conversion: No

# Floor 2 - Living Room

Dimensions: 18'9" x 13'4"

Area: 247 sq. ft

Counted as living area: Yes

Heated: Yes Finished: Yes Enclosed: Yes Contiguous: Yes Permitted: Yes Wet space: No Addition: No Conversion: No

# Floor 2 - Primary Bedroom

Dimensions: 11'11" x 11'9"

Area: 139 sq. ft

Counted as living area: Yes

# Floor 2 - Dining Area

**Dimensions:** 14'4" x 9'2" **Area:** 130 sq. ft

Counted as living area: Yes