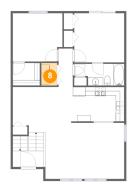

# 9 Floor 2 - Hall

Dimensions: 3'4" x 9'2" Area: 31 sq. ft

Counted as living area: Yes

Heated: Yes Finished: Yes Enclosed: Yes Contiguous: Yes Permitted: Yes Wet space: No Addition: No Conversion: No