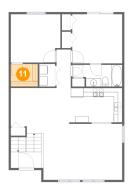

### Floor 2 - W.I.C.

Dimensions: 6'5" x 5'5"

Area: 35 sq. ft

Counted as living area: Yes