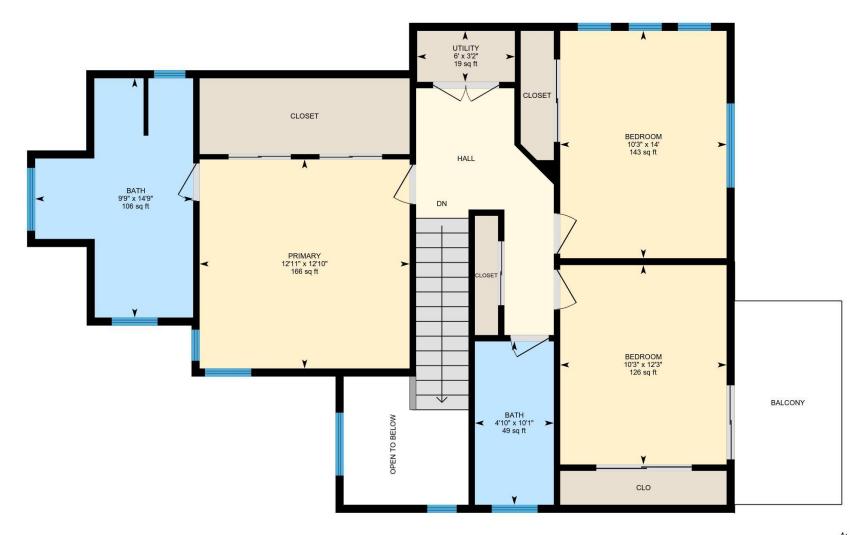

#### **Room Measurements**

Only major rooms are listed. Some listed rooms may be excluded from total interior floor area (e.g. garage). Room dimensions are largest length and width; parts of room may be smaller. Room area is not always equal to product of length and width.

2ND FLOOR

Bath: 14'9" x 9'9" (14.7' x 9.7') | 106 sq ft Bath: 10'1" x 4'10" (10.1' x 4.9') | 49 sq ft

Bedroom: 12'3" x 10'3" (12.3' x 10.2') | 126 sq ft Bedroom: 14' x 10'3" (14' x 10.2') | 143 sq ft Primary: 12'10" x 12'11" (12.9' x 12.9') | 166 sq ft

Utility: 3'2" x 6' (3.1' x 6') | 19 sq ft