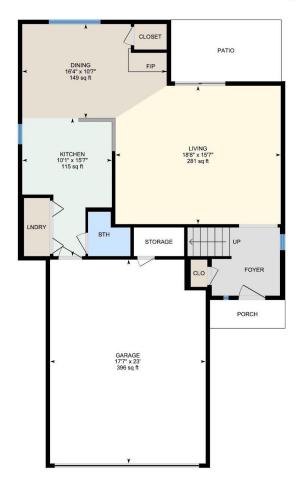

## **Weichert Realtors**

1st Floor

Exterior Area 758.59 sq ft

Exterior Area 965.94 sq ft

2nd Floor

PREPARED: 2021/12/09

1st Floor Total Exterior Area 758.59 sq ft

Main Building 1ST FLOOR

Bth: 4'9" x 5' (4.8' x 5') | 20 sq ft

Dining: 16'4" x 10'7" (16.3' x 10.6') | 149 sq ft Garage: 17'7" x 23' (17.6' x 23') | 396 sq ft Kitchen: 10'1" x 15'7" (10.1' x 15.6') | 115 sq ft Living: 18'8" x 15'7" (18.7' x 15.6') | 281 sq ft