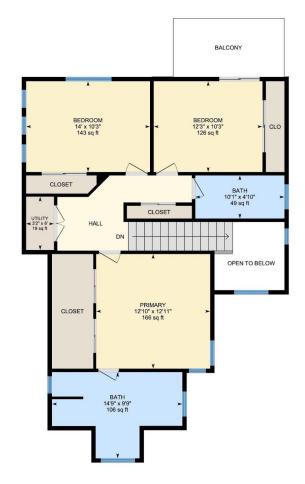

## **Weichert Realtors**

2nd Floor Total Exterior Area 965.94 sq ft

2ND FLOOR

Bath: 14'9" x 9'9" (14.7' x 9.7') | 106 sq ft Bath: 10'1" x 4'10" (10.1' x 4.9') | 49 sq ft

Bedroom: 12'3" x 10'3" (12.3' x 10.2') | 126 sq ft Bedroom: 14' x 10'3" (14' x 10.2') | 143 sq ft Primary: 12'10" x 12'11" (12.9' x 12.9') | 166 sq ft

Utility: 3'2" x 6' (3.1' x 6') | 19 sq ft