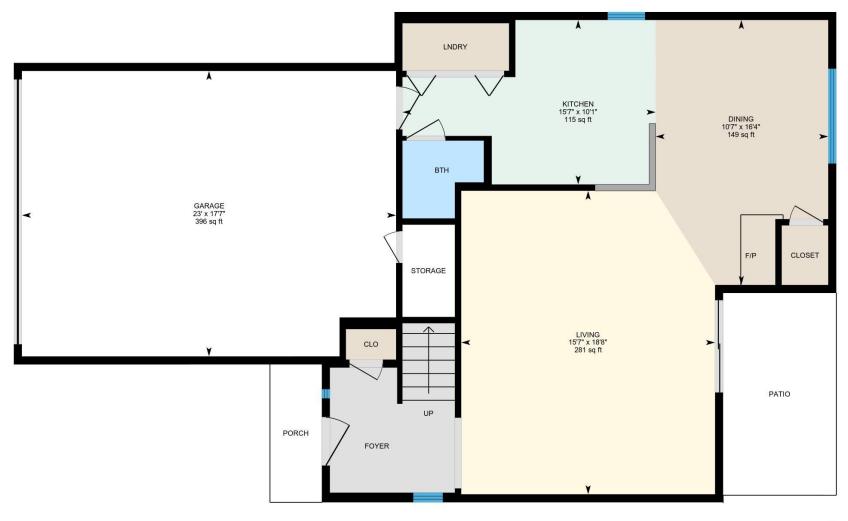

## **Weichert Realtors**

1st Floor

Exterior Area 758.59 sq ft

Exterior Area 965.94 sq ft

2nd Floor

PREPARED: 2021/12/09

1st Floor Total Exterior Area 758.59 sq ft

Main Building 1ST FLOOR

Bth: 4'9" x 5' (4.8' x 5') | 20 sq ft

Dining: 16'4" x 10'7" (16.3' x 10.6') | 149 sq ft Garage: 17'7" x 23' (17.6' x 23') | 396 sq ft Kitchen: 10'1" x 15'7" (10.1' x 15.6') | 115 sq ft Living: 18'8" x 15'7" (18.7' x 15.6') | 281 sq ft