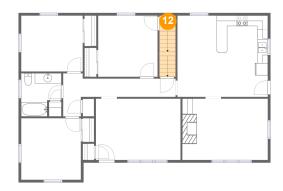

### Ploor 2 - Hall

Dimensions: 3'1" x 2'11"

Area: 36 sq. ft

Counted as living area: Yes

Heated: Yes Finished: Yes Enclosed: Yes Contiguous: Yes Permitted: Yes Wet space: No Addition: No Conversion: No