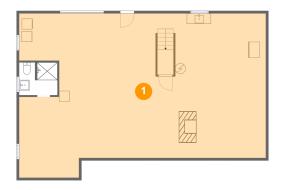

### Floor 1 - Garage

Dimensions: 46'10" x 31'2"

**Area:** 1278 sq. ft

Counted as living area: No

Heated: No Finished: No Enclosed: Yes Contiguous: Yes Permitted: Yes Wet space: No Addition: No Conversion: No