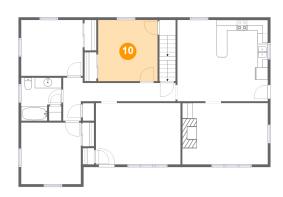

### Floor 2 - Bedroom

Dimensions: 11'4" x 11'8"

Area: 132 sq. ft

Counted as living area: Yes

Heated: Yes Finished: Yes Enclosed: Yes Contiguous: Yes Permitted: Yes Wet space: No Addition: No Conversion: No