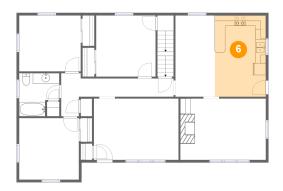

### 6 Floor 2 - Kitchen

**Dimensions**: 9'8" x 15'5" **Area**: 150 sq. ft

Counted as living area: Yes

Heated: Yes Finished: Yes Enclosed: Yes Contiguous: Yes Permitted: Yes Wet space: No Addition: No Conversion: No