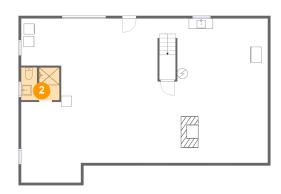

### 2 Floor 1 - Bath

Dimensions: 7'3" x 6'2"

Area: 44 sq. ft

Counted as living area: No