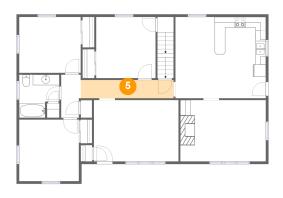

#### 5 Floor 2 - Hall

Dimensions: 17'8" x 3'6"

Area: 62 sq. ft

Counted as living area: Yes