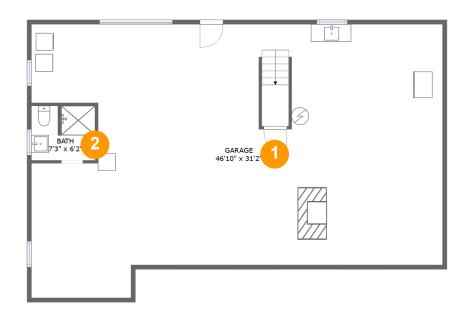

### Floor 1 - Garage

Dimensions: 46'10" x 31'2"

**Area:** 1278 sq. ft

Counted as living area: No

Heated: No Finished: No Enclosed: Yes Contiguous: Yes Permitted: Yes Wet space: No Addition: No Conversion: No

### 2 Floor 1 - Bath

Dimensions: 7'3" x 6'2"

Area: 44 sq. ft

Counted as living area: No