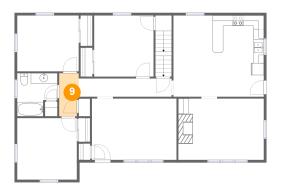

### 9 Floor 2 - Hall

Dimensions: 3'9" x 8'2"

Area: 29 sq. ft

Counted as living area: Yes

Heated: Yes Finished: Yes Enclosed: Yes Contiguous: Yes Permitted: Yes Wet space: No Addition: No Conversion: No