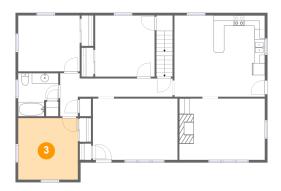

### 3 Floor 2 - Bedroom

Dimensions: 11'4" x 11'8"

Area: 133 sq. ft

Counted as living area: Yes

Heated: Yes Finished: Yes Enclosed: Yes Contiguous: Yes Permitted: Yes Wet space: No Addition: No Conversion: No