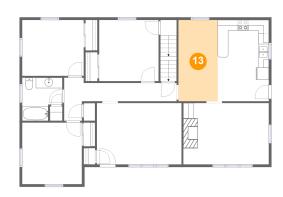

### 13 Floor 2 - Dining Room

**Dimensions:** 7'6" x 15'5"

Area: 116 sq. ft

Counted as living area: Yes