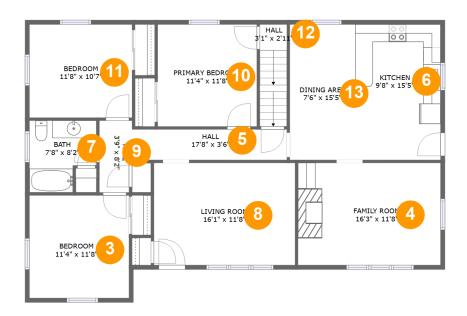

### 3 Floor 2 - Bedroom

Dimensions: 11'4" x 11'8"

Area: 133 sq. ft

Counted as living area: Yes

Heated: Yes Finished: Yes Enclosed: Yes Contiguous: Yes Permitted: Yes Wet space: No Addition: No Conversion: No

### Floor 2 - Living Room

**Dimensions**: 16'3" x 11'8"

**Area:** 190 sq. ft

Counted as living area: Yes

Heated: Yes Finished: Yes Enclosed: Yes Contiguous: Yes Permitted: Yes Wet space: No Addition: No Conversion: No

#### 5 Floor 2 - Hall

Dimensions: 17'8" x 3'6"

Area: 62 sq. ft

Counted as living area: Yes

### 6 Floor 2 - Kitchen

**Dimensions**: 9'8" x 15'5" **Area**: 150 sq. ft

Counted as living area: Yes

Heated: Yes Finished: Yes Enclosed: Yes Contiguous: Yes Permitted: Yes Wet space: No Addition: No Conversion: No

### Floor 2 - Bath

Dimensions: 7'8" x 8'2"

Area: 54 sq. ft

Counted as living area: Yes

Heated: Yes Finished: Yes Enclosed: Yes Contiguous: Yes Permitted: Yes Wet space: Yes Addition: No Conversion: No

### Floor 2 - Living Room

Dimensions: 16'1" x 11'8"

Area: 188 sq. ft

Counted as living area: Yes

### 9 Floor 2 - Hall

Dimensions: 3'9" x 8'2"

Area: 29 sq. ft

Counted as living area: Yes

Heated: Yes Finished: Yes Enclosed: Yes Contiguous: Yes Permitted: Yes Wet space: No Addition: No Conversion: No

### Floor 2 - Bedroom

Dimensions: 11'4" x 11'8"

Area: 132 sq. ft

Counted as living area: Yes

Heated: Yes Finished: Yes Enclosed: Yes Contiguous: Yes Permitted: Yes Wet space: No Addition: No Conversion: No

### Floor 2 - Bedroom

**Dimensions:** 11'8" x 10'7"

Area: 124 sq. ft

Counted as living area: Yes

### Ploor 2 - Hall

Dimensions: 3'1" x 2'11"

Area: 36 sq. ft

Counted as living area: Yes

Heated: Yes Finished: Yes Enclosed: Yes Contiguous: Yes Permitted: Yes Wet space: No Addition: No Conversion: No

### 13 Floor 2 - Dining Room

**Dimensions:** 7'6" x 15'5"

Area: 116 sq. ft

Counted as living area: Yes