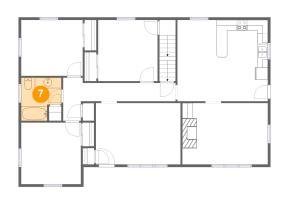

### Floor 2 - Bath

Dimensions: 7'8" x 8'2"

Area: 54 sq. ft

Counted as living area: Yes

Heated: Yes Finished: Yes Enclosed: Yes Contiguous: Yes Permitted: Yes Wet space: Yes Addition: No Conversion: No