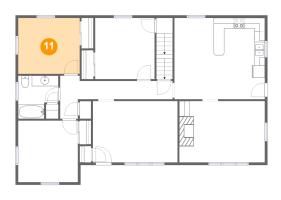

### Floor 2 - Bedroom

**Dimensions:** 11'8" x 10'7"

Area: 124 sq. ft

Counted as living area: Yes