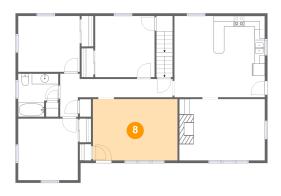

### Floor 2 - Living Room

Dimensions: 16'1" x 11'8"

Area: 188 sq. ft

Counted as living area: Yes