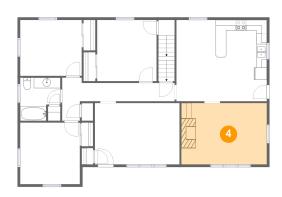

### Floor 2 - Living Room

**Dimensions**: 16'3" x 11'8"

**Area:** 190 sq. ft

Counted as living area: Yes

Heated: Yes Finished: Yes Enclosed: Yes Contiguous: Yes Permitted: Yes Wet space: No Addition: No Conversion: No