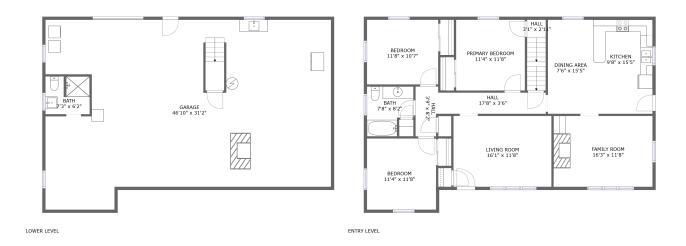

### **Room dimensions**

Floor 1 Total sqft: 1410 Living area: 0

| # |        | Dimensions     | sqft        | Counted as living area |
|---|--------|----------------|-------------|------------------------|
| 1 | Garage | 46'10" x 31'2" | 1278 sq. ft | No                     |
| 2 | Bath   | 7'3" x 6'2"    | 44 sq. ft   | No                     |

#### **Room dimensions**

Floor 2 Total sqft: 1409 Living area: 1409

| #  |             | Dimensions    | sqft       | Counted as living area |
|----|-------------|---------------|------------|------------------------|
| 3  | Bedroom     | 11'4" x 11'8" | 133 sq. ft | Yes                    |
| 4  | Living Room | 16'3" x 11'8" | 190 sq. ft | Yes                    |
| 5  | Hall        | 17'8" x 3'6"  | 62 sq. ft  | Yes                    |
| 6  | Kitchen     | 9'8" x 15'5"  | 150 sq. ft | Yes                    |
| 7  | Bath        | 7'8" x 8'2"   | 54 sq. ft  | Yes                    |
| 8  | Living Room | 16'1" x 11'8" | 188 sq. ft | Yes                    |
| 9  | Hall        | 3'9" x 8'2"   | 29 sq. ft  | Yes                    |
| 10 | Bedroom     | 11'4" x 11'8" | 132 sq. ft | Yes                    |
| 11 | Bedroom     | 11'8" x 10'7" | 124 sq. ft | Yes                    |
| 12 | Hall        | 3'1" x 2'11"  | 36 sq. ft  | Yes                    |
| 13 | Dining Room | 7'6" x 15'5"  | 116 sq. ft | Yes                    |