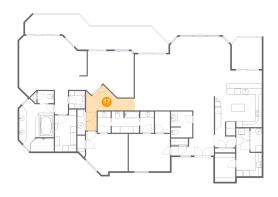

## Floor 1 - Primary Bedroom

Dimensions: 21'10" x 19'9"

**Area:** 346 sq. ft

**Counted as Living Area:** 

Yes

Heated: Yes Finished: Yes Enclosed: Yes Contiguous:

Yes

Permitted: Yes Wet Space: No Addition: No Conversion: No