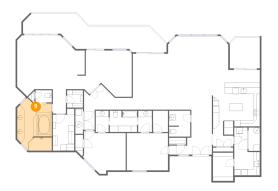

**1** Floor 1 - W.i.c.

**Dimensions**: 6'11" x 13'7" **Area**: 85 sq. ft

Counted as Living Area:

Yes

Heated: Yes Finished: Yes Enclosed: Yes Contiguous:

Yes

Permitted: Yes Wet Space: No Addition: No Conversion: No