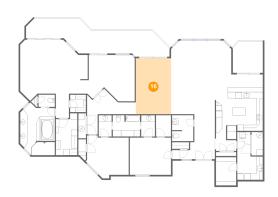

#### 7 Floor 1 - Wc

Dimensions: 5'3" x 3'11"

Area: 21 sq. ft

Counted as Living Area:

Yes

Heated: Yes Finished: Yes Enclosed: Yes

Contiguous:

Yes

Permitted: Yes Wet Space: Yes Addition: No Conversion: No