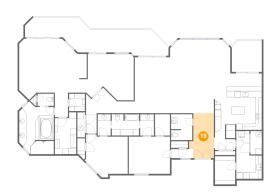

### Floor 1 - Dining Area

**Dimensions**: 19'5" x 23'9"

**Area:** 387 sq. ft

**Counted as Living Area:** 

Yes

Heated: Yes Finished: Yes

Enclosed: Yes Contiguous:

Yes

Permitted: Yes Wet Space: No Addition: No Conversion: No