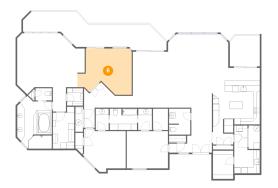

## Floor 1 - Primary Bedroom

Dimensions: 21'10" x 19'9"

**Area:** 346 sq. ft

**Counted as Living Area:** 

Yes

Heated: Yes Finished: Yes Enclosed: Yes Contiguous:

Yes

Permitted: Yes Wet Space: No Addition: No Conversion: No