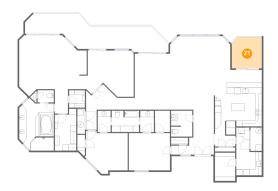

## 4 Floor 1 - Balcony

**Dimensions:** 9'8" x 10'0"

Area: 96 sq. ft

Counted as Living Area: No

Heated: No Finished: Yes Enclosed: No Contiguous: Yes Permitted: Yes Wet Space: No Addition: No Conversion: No