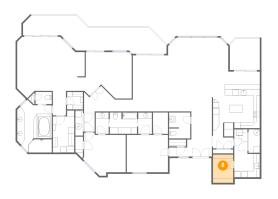

### <sup>25</sup> Floor 1 - Laundry

**Dimensions**: 8'3" x 15'6"

Area: 96 sq. ft

Counted as Living Area:

Yes

Heated: Yes Finished: Yes Enclosed: Yes Contiguous:

Yes