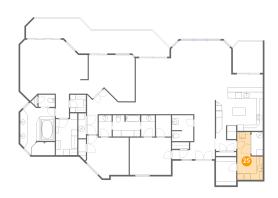

#### **Property Summary**

1 Gross Living Area sqft 3,362

#### **Room Dimensions**

Floor 1 Total sqft: 3362 Living area: 2928

| #  | Room name       | Dimensions     | Area (sqft) | Counted as Living Area |
|----|-----------------|----------------|-------------|------------------------|
| 1  | W.i.c.          | 6'11" x 13'7"  | 85 sq. ft   | Yes                    |
| 2  | Bath            | 8'10" x 6'11"  | 60 sq. ft   | Yes                    |
| 3  | W.i.c.          | 4'10" x 6'11"  | 33 sq. ft   | Yes                    |
| 4  | Primary Bedroom | 21'10" x 19'9" | 346 sq. ft  | Yes                    |
| 5  | Balcony         | 43'1" x 10'5"  | 338 sq. ft  | No                     |
| 6  | Room            | 17'7" x 14'11" | 211 sq. ft  | Yes                    |
| 7  | Wc              | 5'3" x 3'11"   | 21 sq. ft   | Yes                    |
| 8  | W.i.c.          | 6'7" x 9'2"    | 60 sq. ft   | Yes                    |
| 9  | Primary Bath    | 11'2" x 16'9"  | 164 sq. ft  | Yes                    |
| 10 | Dining Area     | 19'5" x 23'9"  | 387 sq. ft  | Yes                    |
| 11 | Bedroom         | 13'11" x 13'2" | 160 sq. ft  | Yes                    |

| #  | Room name   | Dimensions     | Area (sqft) | Counted as Living Area |
|----|-------------|----------------|-------------|------------------------|
| 12 | Kitchen     | 15'5" x 18'11" | 288 sq. ft  | Yes                    |
| 13 | W.i.c.      | 5'2" x 5'8"    | 29 sq. ft   | Yes                    |
| 14 | Bath        | 4'5" x 6'11"   | 31 sq. ft   | Yes                    |
| 15 | Wc          | 6'11" x 8'4"   | 57 sq. ft   | Yes                    |
| 16 | Living Room | 11'5" x 18'1"  | 206 sq. ft  | Yes                    |
| 17 | Hall        | 15'9" x 12'0"  | 105 sq. ft  | Yes                    |
| 18 | Hall        | 4'3" x 7'10"   | 33 sq. ft   | Yes                    |
| 19 | Foyer       | 8'0" x 14'6"   | 100 sq. ft  | Yes                    |
| 20 | Bath        | 4'2" x 6'11"   | 29 sq. ft   | Yes                    |
| 21 | Balcony     | 9'8" x 10'0"   | 96 sq. ft   | No                     |
| 22 | Hall        | 7'3" x 2'11"   | 21 sq. ft   | Yes                    |
| 23 | Hall        | 6'7" x 5'10"   | 31 sq. ft   | Yes                    |
| 24 | Bedroom     | 13'4" x 12'0"  | 160 sq. ft  | Yes                    |
| 25 | Laundry     | 8'3" x 15'6"   | 96 sq. ft   | Yes                    |