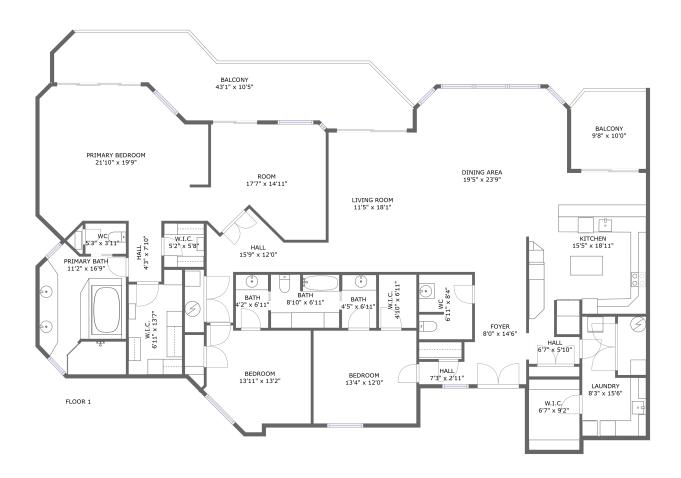

#### **Room Dimensions**

Floor 1 Total sqft: 3362 Living area: 2928

| #  | Room name       | Dimensions     | Area (sqft) | Counted as Living Area |
|----|-----------------|----------------|-------------|------------------------|
| 1  | W.i.c.          | 6'11" x 13'7"  | 85 sq. ft   | Yes                    |
| 2  | Bath            | 8'10" x 6'11"  | 60 sq. ft   | Yes                    |
| 3  | W.i.c.          | 4'10" x 6'11"  | 33 sq. ft   | Yes                    |
| 4  | Primary Bedroom | 21'10" x 19'9" | 346 sq. ft  | Yes                    |
| 5  | Balcony         | 43'1" x 10'5"  | 338 sq. ft  | No                     |
| 6  | Room            | 17'7" x 14'11" | 211 sq. ft  | Yes                    |
| 7  | Wc              | 5'3" x 3'11"   | 21 sq. ft   | Yes                    |
| 8  | W.i.c.          | 6'7" x 9'2"    | 60 sq. ft   | Yes                    |
| 9  | Primary Bath    | 11'2" x 16'9"  | 164 sq. ft  | Yes                    |
| 10 | Dining Area     | 19'5" x 23'9"  | 387 sq. ft  | Yes                    |
| 11 | Bedroom         | 13'11" x 13'2" | 160 sq. ft  | Yes                    |

| #  | Room name   | Dimensions     | Area (sqft) | Counted as Living Area |
|----|-------------|----------------|-------------|------------------------|
| 12 | Kitchen     | 15'5" x 18'11" | 288 sq. ft  | Yes                    |
| 13 | W.i.c.      | 5'2" x 5'8"    | 29 sq. ft   | Yes                    |
| 14 | Bath        | 4'5" x 6'11"   | 31 sq. ft   | Yes                    |
| 15 | Wc          | 6'11" x 8'4"   | 57 sq. ft   | Yes                    |
| 16 | Living Room | 11'5" x 18'1"  | 206 sq. ft  | Yes                    |
| 17 | Hall        | 15'9" x 12'0"  | 105 sq. ft  | Yes                    |
| 18 | Hall        | 4'3" x 7'10"   | 33 sq. ft   | Yes                    |
| 19 | Foyer       | 8'0" x 14'6"   | 100 sq. ft  | Yes                    |
| 20 | Bath        | 4'2" x 6'11"   | 29 sq. ft   | Yes                    |
| 21 | Balcony     | 9'8" x 10'0"   | 96 sq. ft   | No                     |
| 22 | Hall        | 7'3" x 2'11"   | 21 sq. ft   | Yes                    |
| 23 | Hall        | 6'7" x 5'10"   | 31 sq. ft   | Yes                    |
| 24 | Bedroom     | 13'4" x 12'0"  | 160 sq. ft  | Yes                    |
| 25 | Laundry     | 8'3" x 15'6"   | 96 sq. ft   | Yes                    |