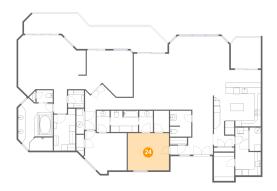

## Floor 1 - Bedroom

**Dimensions:** 13'4" x 12'0" **Area:** 160 sg. ft

Counted as Living Area:

Yes

Heated: Yes Finished: Yes Enclosed: Yes Contiguous:

Yes

Permitted: Yes Wet Space: No Addition: No Conversion: No