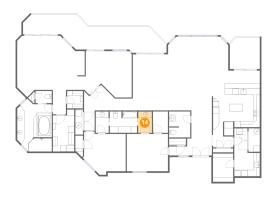

#### 7 Floor 1 - Wc

Dimensions: 5'3" x 3'11"

Area: 21 sq. ft

Counted as Living Area:

Yes

Heated: Yes Finished: Yes Enclosed: Yes

Contiguous:

Yes

Permitted: Yes Wet Space: Yes Addition: No Conversion: No