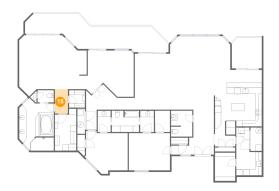

#### 7 Floor 1 - Wc

Dimensions: 5'3" x 3'11"

Area: 21 sq. ft

Counted as Living Area:

Yes

Heated: Yes Finished: Yes Enclosed: Yes

Contiguous:

Yes

Permitted: Yes Wet Space: Yes Addition: No Conversion: No