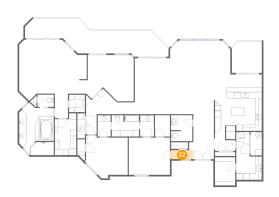

#### 7 Floor 1 - Wc

Dimensions: 5'3" x 3'11"

Area: 21 sq. ft

Counted as Living Area:

Yes

Heated: Yes Finished: Yes Enclosed: Yes

Contiguous:

Yes

Permitted: Yes Wet Space: Yes Addition: No Conversion: No