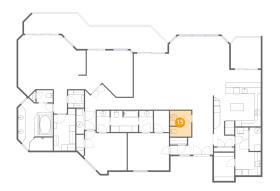

#### 7 Floor 1 - Wc

Dimensions: 5'3" x 3'11"

Area: 21 sq. ft

Counted as Living Area:

Yes

Heated: Yes Finished: Yes Enclosed: Yes

Contiguous:

Yes

Permitted: Yes Wet Space: Yes Addition: No Conversion: No