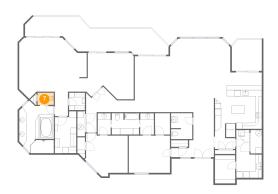

## Floor 1 - Primary Bedroom

Dimensions: 21'10" x 19'9"

**Area:** 346 sq. ft

**Counted as Living Area:** 

Yes

Heated: Yes Finished: Yes Enclosed: Yes Contiguous:

Yes

Permitted: Yes Wet Space: No Addition: No Conversion: No