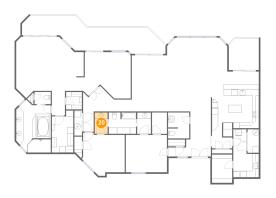

#### **10 Floor 1 -** W.i.c.

Dimensions: 5'2" x 5'8"

Area: 29 sq. ft

Counted as Living Area:

Yes

Heated: Yes Finished: Yes Enclosed: Yes Contiguous:

Yes

Permitted: Yes Wet Space: No Addition: No Conversion: No