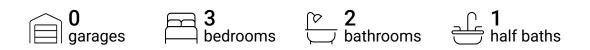

#### **Room Dimensions**

Floor 1 Total sqft: 3362 Living area: 2928

| #  | Room name       | Dimensions     | Area (sqft) | Counted as Living Area |
|----|-----------------|----------------|-------------|------------------------|
| 1  | W.i.c.          | 6'11" x 13'7"  | 85 sq. ft   | Yes                    |
| 2  | Bath            | 8'10" x 6'11"  | 60 sq. ft   | Yes                    |
| 3  | W.i.c.          | 4'10" x 6'11"  | 33 sq. ft   | Yes                    |
| 4  | Primary Bedroom | 21'10" x 19'9" | 346 sq. ft  | Yes                    |
| 5  | Balcony         | 43'1" x 10'5"  | 338 sq. ft  | No                     |
| 6  | Room            | 17'7" x 14'11" | 211 sq. ft  | Yes                    |
| 7  | Wc              | 5'3" x 3'11"   | 21 sq. ft   | Yes                    |
| 8  | W.i.c.          | 6'7" x 9'2"    | 60 sq. ft   | Yes                    |
| 9  | Primary Bath    | 11'2" x 16'9"  | 164 sq. ft  | Yes                    |
| 10 | Dining Area     | 19'5" x 23'9"  | 387 sq. ft  | Yes                    |
| 11 | Bedroom         | 13'11" x 13'2" | 160 sq. ft  | Yes                    |

| #  | Room name   | Dimensions     | Area (sqft) | Counted as Living Area |
|----|-------------|----------------|-------------|------------------------|
| 12 | Kitchen     | 15'5" x 18'11" | 288 sq. ft  | Yes                    |
| 13 | W.i.c.      | 5'2" x 5'8"    | 29 sq. ft   | Yes                    |
| 14 | Bath        | 4'5" x 6'11"   | 31 sq. ft   | Yes                    |
| 15 | Wc          | 6'11" x 8'4"   | 57 sq. ft   | Yes                    |
| 16 | Living Room | 11'5" x 18'1"  | 206 sq. ft  | Yes                    |
| 17 | Hall        | 15'9" x 12'0"  | 105 sq. ft  | Yes                    |
| 18 | Hall        | 4'3" x 7'10"   | 33 sq. ft   | Yes                    |
| 19 | Foyer       | 8'0" x 14'6"   | 100 sq. ft  | Yes                    |
| 20 | Bath        | 4'2" x 6'11"   | 29 sq. ft   | Yes                    |
| 21 | Balcony     | 9'8" x 10'0"   | 96 sq. ft   | No                     |
| 22 | Hall        | 7'3" x 2'11"   | 21 sq. ft   | Yes                    |
| 23 | Hall        | 6'7" x 5'10"   | 31 sq. ft   | Yes                    |
| 24 | Bedroom     | 13'4" x 12'0"  | 160 sq. ft  | Yes                    |
| 25 | Laundry     | 8'3" x 15'6"   | 96 sq. ft   | Yes                    |