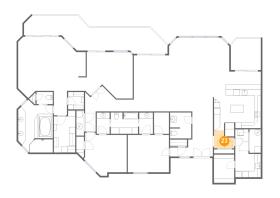

#### **10 Floor 1 -** W.i.c.

Dimensions: 5'2" x 5'8"

Area: 29 sq. ft

Counted as Living Area:

Yes

Heated: Yes Finished: Yes Enclosed: Yes Contiguous:

Yes

Permitted: Yes Wet Space: No Addition: No Conversion: No