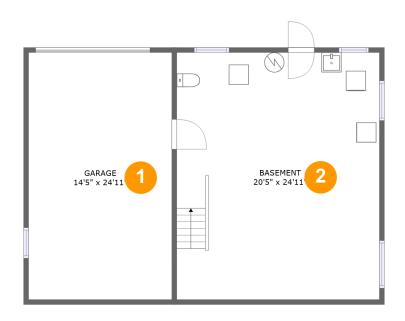

#### **Room dimensions**

Floor 1 Total sqft: 943 Living area: 0

| # |          | Dimensions     | sqft       | Counted as living area |
|---|----------|----------------|------------|------------------------|
| 1 | Garage   | 14'5" x 24'11" | 360 sq. ft | No                     |
| 2 | Basement | 20'5" x 24'11" | 509 sq. ft | No                     |

# Floor 1 - Garage

Dimensions: 14'5" x 24'11"

Area: 360 sq. ft

Counted as living area: No

Heated: No Finished: No Enclosed: Yes Contiguous: Yes Permitted: Yes Wet space: No Addition: No Conversion: No

#### <sup>2</sup> Floor 1 - Basement

Dimensions: 20'5" x 24'11"

Area: 509 sq. ft

Counted as living area: No

Heated: Yes Finished: Yes Enclosed: Yes Contiguous: No Permitted: Yes Wet space: No Addition: No Conversion: No