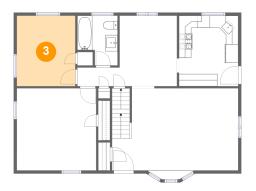

### 3 Floor 2 - Bedroom

**Dimensions:** 9'6" x 11'5" **Area:** 109 sq. ft

Counted as living area: Yes

Heated: Yes Finished: Yes Enclosed: Yes Contiguous: Yes Permitted: Yes Wet space: No Addition: No Conversion: No