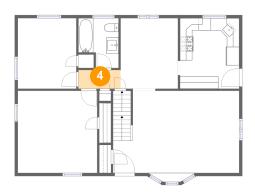

### 4 Floor 2 - Hall

**Dimensions**: 6'10" x 3'1"

Area: 21 sq. ft

Counted as living area: Yes

Heated: Yes Finished: Yes Enclosed: Yes Contiguous: Yes Permitted: Yes Wet space: No Addition: No Conversion: No