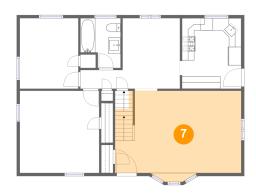

# Floor 2 - Living Room

Dimensions: 20'6" x 14'10"

Area: 275 sq. ft

Counted as living area: Yes

Heated: Yes Finished: Yes Enclosed: Yes Contiguous: Yes Permitted: Yes Wet space: No Addition: No Conversion: No