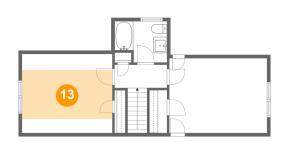

### 13 - Bedroom

**Dimensions:** 13'3" x 7'2"

Area: 95 sq. ft

Counted as living area: Yes

Heated: Yes Finished: Yes Enclosed: Yes Contiguous: Yes Permitted: Yes Wet space: No Addition: No Conversion: No