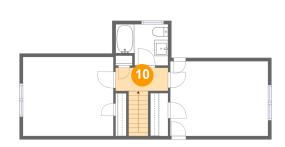

#### Floor 3 - Hall

Dimensions: 7'8" x 3'5"

Area: 45 sq. ft

Counted as living area: Yes

Heated: Yes Finished: Yes Enclosed: Yes Contiguous: Yes Permitted: Yes Wet space: No Addition: No Conversion: No