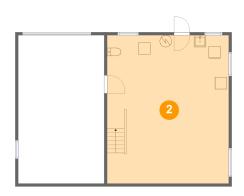

#### <sup>2</sup> Floor 1 - Basement

Dimensions: 20'5" x 24'11"

Area: 509 sq. ft

Counted as living area: No

Heated: Yes Finished: Yes Enclosed: Yes Contiguous: No Permitted: Yes Wet space: No Addition: No Conversion: No