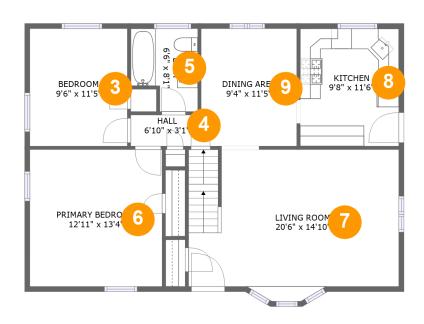

#### **Room dimensions**

Floor 2 Total sqft: 976 Living area: 976

| # |                 | Dimensions     | sqft       | Counted as living area |
|---|-----------------|----------------|------------|------------------------|
| 3 | Bedroom         | 9'6" x 11'5"   | 109 sq. ft | Yes                    |
| 4 | Hall            | 6'10" x 3'1"   | 21 sq. ft  | Yes                    |
| 5 | Bath            | 6'6" x 8'1"    | 46 sq. ft  | Yes                    |
| 6 | Primary Bedroom | 12'11" x 13'4" | 172 sq. ft | Yes                    |
| 7 | Living Room     | 20'6" x 14'10" | 275 sq. ft | Yes                    |
| 8 | Kitchen         | 9'8" x 11'6"   | 110 sq. ft | Yes                    |
| 9 | Dining Area     | 9'4" x 11'5"   | 107 sq. ft | Yes                    |

### 3 Floor 2 - Bedroom

**Dimensions:** 9'6" x 11'5" **Area:** 109 sq. ft

Counted as living area: Yes

Heated: Yes Finished: Yes Enclosed: Yes Contiguous: Yes Permitted: Yes Wet space: No Addition: No Conversion: No

### 4 Floor 2 - Hall

**Dimensions**: 6'10" x 3'1"

Area: 21 sq. ft

Counted as living area: Yes

Heated: Yes Finished: Yes Enclosed: Yes Contiguous: Yes Permitted: Yes Wet space: No Addition: No Conversion: No

#### 5 Floor 2 - Bath

Dimensions: 6'6" x 8'1"

Area: 46 sq. ft

Counted as living area: Yes

Heated: Yes Finished: Yes Enclosed: Yes Contiguous: Yes Permitted: Yes Wet space: Yes Addition: No Conversion: No

## 6 Floor 2 - Primary Bedroom

Dimensions: 12'11" x 13'4"

**Area:** 172 sq. ft

Counted as living area: Yes

Heated: Yes Finished: Yes Enclosed: Yes Contiguous: Yes Permitted: Yes Wet space: No Addition: No Conversion: No

# Floor 2 - Living Room

Dimensions: 20'6" x 14'10"

Area: 275 sq. ft

Counted as living area: Yes

Heated: Yes Finished: Yes Enclosed: Yes Contiguous: Yes Permitted: Yes Wet space: No Addition: No Conversion: No

#### Floor 2 - Kitchen

Dimensions: 9'8" x 11'6"

**Area:** 110 sq. ft

Counted as living area: Yes

Heated: Yes Finished: Yes Enclosed: Yes Contiguous: Yes Permitted: Yes Wet space: No Addition: No Conversion: No

## 9 Floor 2 - Dining Area

**Dimensions**: 9'4" x 11'5"

**Area:** 107 sq. ft

Counted as living area: Yes

Heated: Yes Finished: Yes Enclosed: Yes Contiguous: Yes Permitted: Yes Wet space: No Addition: No Conversion: No