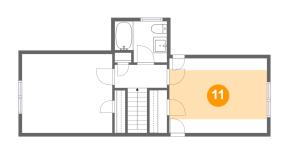

## Floor 3 - Bedroom

Dimensions: 14'4" x 11'0"

Area: 104 sq. ft

Counted as living area: Yes

Heated: Yes Finished: Yes Enclosed: Yes Contiguous: Yes Permitted: Yes Wet space: No Addition: No Conversion: No