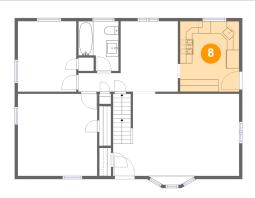

#### Floor 2 - Kitchen

Dimensions: 9'8" x 11'6"

**Area:** 110 sq. ft

Counted as living area: Yes

Heated: Yes Finished: Yes Enclosed: Yes Contiguous: Yes Permitted: Yes Wet space: No Addition: No Conversion: No