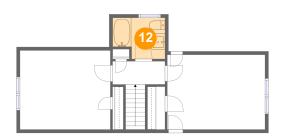

## Ploor 3 - Bath

Dimensions: 7'8" x 6'1" Area: 42 sq. ft

Counted as living area: Yes

Heated: Yes Finished: Yes Enclosed: Yes Contiguous: Yes Permitted: Yes Wet space: Yes Addition: No Conversion: No