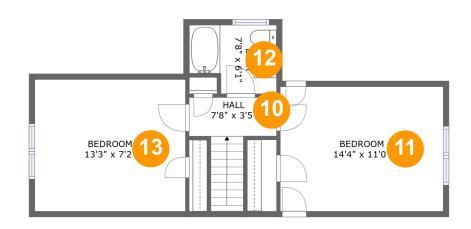

#### **Room dimensions**

Floor 3 Total sqft: 499 Living area: 354

| #  |         | Dimensions    | sqft       | Counted as living area |
|----|---------|---------------|------------|------------------------|
| 10 | Hall    | 7'8" x 3'5"   | 45 sq. ft  | Yes                    |
| 11 | Bedroom | 14'4" x 11'0" | 104 sq. ft | Yes                    |
| 12 | Bath    | 7'8" x 6'1"   | 42 sq. ft  | Yes                    |
| 13 | Bedroom | 13'3" x 7'2"  | 95 sq. ft  | Yes                    |

#### Floor 3 - Hall

Dimensions: 7'8" x 3'5"

Area: 45 sq. ft

Counted as living area: Yes

Heated: Yes Finished: Yes Enclosed: Yes Contiguous: Yes Permitted: Yes Wet space: No Addition: No Conversion: No

## Floor 3 - Bedroom

Dimensions: 14'4" x 11'0"

Area: 104 sq. ft

Counted as living area: Yes

Heated: Yes Finished: Yes Enclosed: Yes Contiguous: Yes Permitted: Yes Wet space: No Addition: No Conversion: No

## Ploor 3 - Bath

Dimensions: 7'8" x 6'1" Area: 42 sq. ft

Counted as living area: Yes

Heated: Yes Finished: Yes Enclosed: Yes Contiguous: Yes Permitted: Yes Wet space: Yes Addition: No Conversion: No

### 13 - Bedroom

**Dimensions:** 13'3" x 7'2"

Area: 95 sq. ft

Counted as living area: Yes

Heated: Yes Finished: Yes Enclosed: Yes Contiguous: Yes Permitted: Yes Wet space: No Addition: No Conversion: No