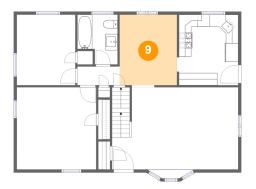

## 9 Floor 2 - Dining Area

**Dimensions**: 9'4" x 11'5"

**Area:** 107 sq. ft

Counted as living area: Yes

Heated: Yes Finished: Yes Enclosed: Yes Contiguous: Yes Permitted: Yes Wet space: No Addition: No Conversion: No