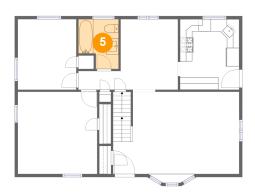

#### 5 Floor 2 - Bath

Dimensions: 6'6" x 8'1"

Area: 46 sq. ft

Counted as living area: Yes

Heated: Yes Finished: Yes Enclosed: Yes Contiguous: Yes Permitted: Yes Wet space: Yes Addition: No Conversion: No