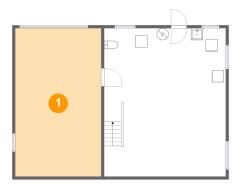

# Floor 1 - Garage

Dimensions: 14'5" x 24'11"

Area: 360 sq. ft

Counted as living area: No

Heated: No Finished: No Enclosed: Yes Contiguous: Yes Permitted: Yes Wet space: No Addition: No Conversion: No