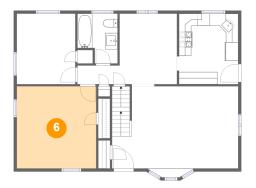

## 6 Floor 2 - Primary Bedroom

Dimensions: 12'11" x 13'4"

**Area:** 172 sq. ft

Counted as living area: Yes

Heated: Yes Finished: Yes Enclosed: Yes Contiguous: Yes Permitted: Yes Wet space: No Addition: No Conversion: No