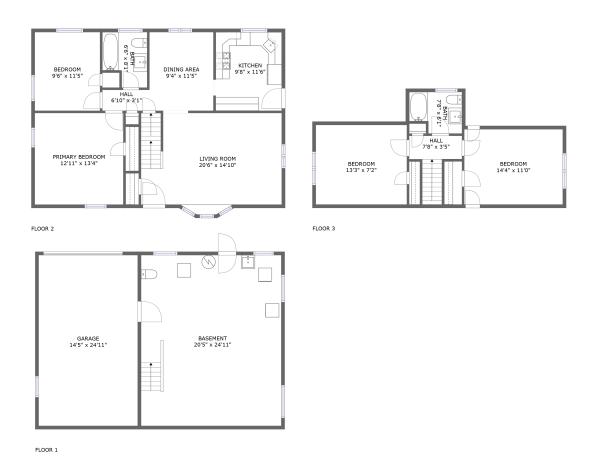

#### **Room dimensions**

Floor 2 Total sqft: 976 Living area: 976

| # |                 | Dimensions     | sqft       | Counted as living area |
|---|-----------------|----------------|------------|------------------------|
| 3 | Bedroom         | 9'6" x 11'5"   | 109 sq. ft | Yes                    |
| 4 | Hall            | 6'10" x 3'1"   | 21 sq. ft  | Yes                    |
| 5 | Bath            | 6'6" x 8'1"    | 46 sq. ft  | Yes                    |
| 6 | Primary Bedroom | 12'11" x 13'4" | 172 sq. ft | Yes                    |
| 7 | Living Room     | 20'6" x 14'10" | 275 sq. ft | Yes                    |
| 8 | Kitchen         | 9'8" x 11'6"   | 110 sq. ft | Yes                    |
| 9 | Dining Area     | 9'4" x 11'5"   | 107 sq. ft | Yes                    |

#### **Room dimensions**

Floor 3 Total sqft: 499 Living area: 354

| #  |         | Dimensions    | sqft       | Counted as living area |
|----|---------|---------------|------------|------------------------|
| 10 | Hall    | 7'8" x 3'5"   | 45 sq. ft  | Yes                    |
| 11 | Bedroom | 14'4" x 11'0" | 104 sq. ft | Yes                    |
| 12 | Bath    | 7'8" x 6'1"   | 42 sq. ft  | Yes                    |
| 13 | Bedroom | 13'3" x 7'2"  | 95 sq. ft  | Yes                    |

### 3 Floor 2 - Bedroom

**Dimensions:** 9'6" x 11'5" **Area:** 109 sq. ft

Counted as living area: Yes

Heated: Yes Finished: Yes Enclosed: Yes Contiguous: Yes Permitted: Yes Wet space: No Addition: No Conversion: No

### 4 Floor 2 - Hall

**Dimensions**: 6'10" x 3'1"

Area: 21 sq. ft

Counted as living area: Yes

Heated: Yes Finished: Yes Enclosed: Yes Contiguous: Yes Permitted: Yes Wet space: No Addition: No Conversion: No

#### 5 Floor 2 - Bath

Dimensions: 6'6" x 8'1"

Area: 46 sq. ft

Counted as living area: Yes

Heated: Yes Finished: Yes Enclosed: Yes Contiguous: Yes Permitted: Yes Wet space: Yes Addition: No Conversion: No

## 6 Floor 2 - Primary Bedroom

Dimensions: 12'11" x 13'4"

**Area:** 172 sq. ft

Counted as living area: Yes

Heated: Yes Finished: Yes Enclosed: Yes Contiguous: Yes Permitted: Yes Wet space: No Addition: No Conversion: No

# Floor 2 - Living Room

Dimensions: 20'6" x 14'10"

Area: 275 sq. ft

Counted as living area: Yes

Heated: Yes Finished: Yes Enclosed: Yes Contiguous: Yes Permitted: Yes Wet space: No Addition: No Conversion: No

#### Floor 2 - Kitchen

Dimensions: 9'8" x 11'6"

**Area:** 110 sq. ft

Counted as living area: Yes

Heated: Yes Finished: Yes Enclosed: Yes Contiguous: Yes Permitted: Yes Wet space: No Addition: No Conversion: No

## 9 Floor 2 - Dining Area

**Dimensions**: 9'4" x 11'5"

**Area:** 107 sq. ft

Counted as living area: Yes

Heated: Yes Finished: Yes Enclosed: Yes Contiguous: Yes Permitted: Yes Wet space: No Addition: No Conversion: No

#### Floor 3 - Hall

Dimensions: 7'8" x 3'5"

Area: 45 sq. ft

Counted as living area: Yes

Heated: Yes Finished: Yes Enclosed: Yes Contiguous: Yes Permitted: Yes Wet space: No Addition: No Conversion: No

## Floor 3 - Bedroom

Dimensions: 14'4" x 11'0"

Area: 104 sq. ft

Counted as living area: Yes

Heated: Yes Finished: Yes Enclosed: Yes Contiguous: Yes Permitted: Yes Wet space: No Addition: No Conversion: No

## Ploor 3 - Bath

Dimensions: 7'8" x 6'1" Area: 42 sq. ft

Counted as living area: Yes

Heated: Yes Finished: Yes Enclosed: Yes Contiguous: Yes Permitted: Yes Wet space: Yes Addition: No Conversion: No

### 13 - Bedroom

**Dimensions:** 13'3" x 7'2"

Area: 95 sq. ft

Counted as living area: Yes

Heated: Yes Finished: Yes Enclosed: Yes Contiguous: Yes Permitted: Yes Wet space: No Addition: No Conversion: No