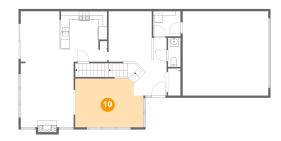

## Floor 2 - Living Room

Dimensions: 15'10" x 11'4"

Area: 170 sq. ft

Counted as living area: Yes

Heated: Yes Finished: Yes Enclosed: Yes Contiguous: Yes Permitted: Yes Wet space: No Addition: No Conversion: No