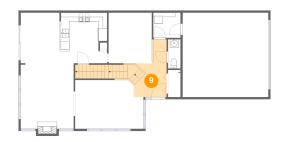

## Floor 2 - Entry

Dimensions: 7'7" x 13'4"

Area: 126 sq. ft

Counted as living area: Yes

Heated: Yes Finished: Yes Enclosed: Yes Contiguous: Yes Permitted: Yes Wet space: No Addition: No Conversion: No