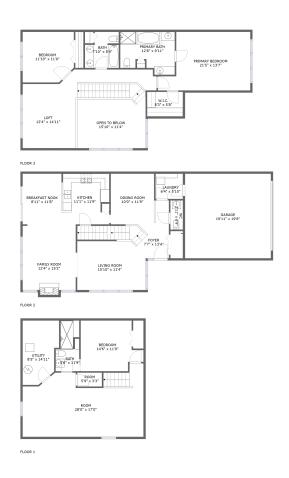

#### **Room dimensions**

Floor 3 Total sqft: 1214 Living area: 1024

| #  |               | Dimensions     | sqft       | Counted as living area |
|----|---------------|----------------|------------|------------------------|
| 15 | Open To Below | 15'10" x 11'4" | 179 sq. ft | No                     |
| 16 | Bath          | 7'10" x 8'4"   | 58 sq. ft  | Yes                    |
| 17 | Loft          | 12'4" x 14'11" | 317 sq. ft | Yes                    |
| 18 | Bath          | 12'8" x 9'11"  | 108 sq. ft | Yes                    |
| 19 | Bedroom       | 21'5" x 13'7"  | 246 sq. ft | Yes                    |
| 20 | CI            | 8'3" x 5'8"    | 47 sq. ft  | Yes                    |
| 21 | Bedroom       | 11'10" x 11'9" | 133 sq. ft | Yes                    |

## 4 Floor 2 - Kitchen

Dimensions: 11'1" x 11'9"

Area: 124 sq. ft

Counted as living area: Yes

15 Floor 3 - Open To Below

Dimensions: 15'10" x 11'4"

**Area:** 179 sq. ft

Counted as living area: No

## 6 Floor 3 - Bath

Dimensions: 7'10" x 8'4"

Area: 58 sq. ft

Counted as living area: Yes

Heated: Yes Finished: Yes Enclosed: Yes Contiguous: Yes Permitted: Yes Wet space: Yes Addition: No Conversion: No

## Floor 3 - Loft

Dimensions: 12'4" x 14'11"

Area: 317 sq. ft

Counted as living area: Yes

Floor 3 - Bath

Dimensions: 12'8" x 9'11"

**Area:** 108 sq. ft

Counted as living area: Yes

## 19 Floor 3 - Bedroom

**Dimensions**: 21'5" x 13'7"

**Area:** 246 sq. ft

Counted as living area: Yes

Heated: Yes Finished: Yes Enclosed: Yes Contiguous: Yes Permitted: Yes Wet space: No Addition: No Conversion: No

## 20 Floor 3 - Cl

Dimensions: 8'3" x 5'8"

Area: 47 sq. ft

Counted as living area: Yes

#### Floor 3 - Bedroom

**Dimensions**: 11'10" x 11'9"

**Area:** 133 sq. ft

Counted as living area: Yes