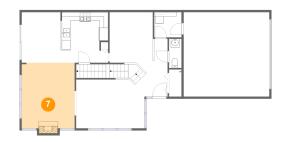

## 20 Floor 3 - Cl

Dimensions: 8'3" x 5'8"

Area: 47 sq. ft

Counted as living area: Yes

## 21

#### Floor 3 - Bedroom

**Dimensions**: 11'10" x 11'9"

**Area:** 133 sq. ft

Counted as living area: Yes