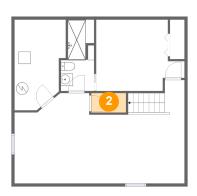

## 2 Floor 1 - Room

Dimensions: 5'9" x 3'3"

Area: 18 sq. ft

Counted as living area: Yes

3 Floor 1 - Bedroom

Dimensions: 14'6" x 11'9"

**Area:** 144 sq. ft

Counted as living area: No