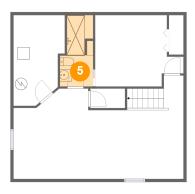

#### 5 Floor 1 - Bath

**Dimensions:** 5'6" x 11'9"

Area: 55 sq. ft

Counted as living area: Yes

6 Floor 2 - Bath

**Dimensions:** 2'11" x 6'9"

Area: 20 sq. ft

Counted as living area: Yes