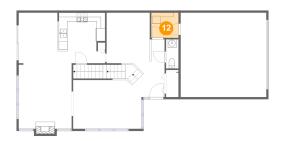

## Floor 2 - Utility

**Dimensions:** 6'4" x 5'10"

Area: 37 sq. ft

Counted as living area: Yes

Heated: Yes Finished: Yes Enclosed: Yes Contiguous: Yes Permitted: Yes Wet space: No Addition: No Conversion: No

#### **Room dimensions**

Floor 2 Total sqft: 1411 Living area: 997

| #  |             | Dimensions     | sqft       | Counted as living area |
|----|-------------|----------------|------------|------------------------|
| 6  | Bath        | 2'11" x 6'9"   | 20 sq. ft  | Yes                    |
| 7  | Living Room | 12'4" x 15'2"  | 191 sq. ft | Yes                    |
| 8  | Nook        | 8'11" x 11'8"  | 105 sq. ft | Yes                    |
| 9  | Entry       | 7'7" x 13'4"   | 126 sq. ft | Yes                    |
| 10 | Living Room | 15'10" x 11'4" | 170 sq. ft | Yes                    |
| 11 | Garage      | 19'11" x 19'6" | 389 sq. ft | No                     |
| 12 | Utility     | 6'4" x 5'10"   | 37 sq. ft  | Yes                    |
| 13 | Dining Room | 10'0" x 11'9"  | 118 sq. ft | Yes                    |
| 14 | Kitchen     | 11'1" x 11'9"  | 124 sq. ft | Yes                    |