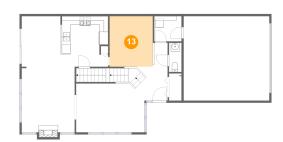

## Floor 2 - Dining Room

**Dimensions**: 10'0" x 11'9"

Area: 118 sq. ft

Counted as living area: Yes

Heated: Yes Finished: Yes Enclosed: Yes Contiguous: Yes Permitted: Yes Wet space: No Addition: No Conversion: No

#### **Room dimensions**

Floor 2 Total sqft: 1411 Living area: 997

| #  |             | Dimensions     | sqft       | Counted as living area |
|----|-------------|----------------|------------|------------------------|
| 6  | Bath        | 2'11" x 6'9"   | 20 sq. ft  | Yes                    |
| 7  | Living Room | 12'4" x 15'2"  | 191 sq. ft | Yes                    |
| 8  | Nook        | 8'11" x 11'8"  | 105 sq. ft | Yes                    |
| 9  | Entry       | 7'7" x 13'4"   | 126 sq. ft | Yes                    |
| 10 | Living Room | 15'10" x 11'4" | 170 sq. ft | Yes                    |
| 11 | Garage      | 19'11" x 19'6" | 389 sq. ft | No                     |
| 12 | Utility     | 6'4" x 5'10"   | 37 sq. ft  | Yes                    |
| 13 | Dining Room | 10'0" x 11'9"  | 118 sq. ft | Yes                    |
| 14 | Kitchen     | 11'1" x 11'9"  | 124 sq. ft | Yes                    |