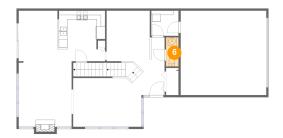

## 6 Floor 3 - Bath

Dimensions: 7'10" x 8'4"

Area: 58 sq. ft

Counted as living area: Yes

Heated: Yes Finished: Yes Enclosed: Yes Contiguous: Yes Permitted: Yes Wet space: Yes Addition: No Conversion: No