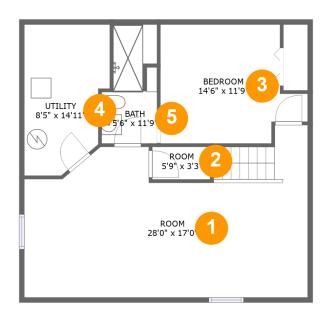

#### **Room dimensions**

Floor 1 Total sqft: 802 Living area: 533

| # |         | Dimensions    | sqft       | Counted as living area |
|---|---------|---------------|------------|------------------------|
| 1 | Room    | 28'0" x 17'0" | 382 sq. ft | Yes                    |
| 2 | Room    | 5'9" x 3'3"   | 18 sq. ft  | Yes                    |
| 3 | Bedroom | 14'6" x 11'9" | 144 sq. ft | No                     |
| 4 | Utility | 8'5" x 14'11" | 110 sq. ft | No                     |
| 5 | Bath    | 5'6" x 11'9"  | 55 sq. ft  | Yes                    |

## 1 - Room

Dimensions: 28'0" x 17'0"

**Area:** 382 sq. ft

Counted as living area: Yes

Heated: Yes Finished: Yes Enclosed: Yes Contiguous: Yes Permitted: Yes Wet space: No Addition: No Conversion: No

## 2 Floor 1 - Room

Dimensions: 5'9" x 3'3"

Area: 18 sq. ft

Counted as living area: Yes

3 Floor 1 - Bedroom

Dimensions: 14'6" x 11'9"

**Area:** 144 sq. ft

Counted as living area: No

## Floor 1 - Utility

Dimensions: 8'5" x 14'11"

**Area:** 110 sq. ft

Counted as living area: No

Heated: No Finished: No Enclosed: Yes Contiguous: Yes Permitted: Yes Wet space: No Addition: No Conversion: No

#### 5 Floor 1 - Bath

**Dimensions:** 5'6" x 11'9"

Area: 55 sq. ft

Counted as living area: Yes

6 Floor 2 - Bath

**Dimensions:** 2'11" x 6'9"

Area: 20 sq. ft

Counted as living area: Yes