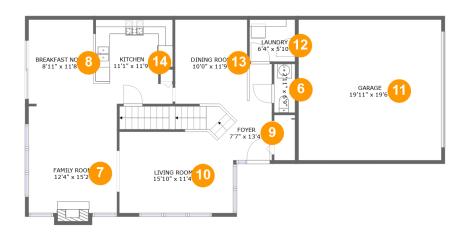

#### **Room dimensions**

Floor 2 Total sqft: 1411 Living area: 997

| #  |             | Dimensions     | sqft       | Counted as living area |
|----|-------------|----------------|------------|------------------------|
| 6  | Bath        | 2'11" x 6'9"   | 20 sq. ft  | Yes                    |
| 7  | Living Room | 12'4" x 15'2"  | 191 sq. ft | Yes                    |
| 8  | Nook        | 8'11" x 11'8"  | 105 sq. ft | Yes                    |
| 9  | Entry       | 7'7" x 13'4"   | 126 sq. ft | Yes                    |
| 10 | Living Room | 15'10" x 11'4" | 170 sq. ft | Yes                    |
| 11 | Garage      | 19'11" x 19'6" | 389 sq. ft | No                     |
| 12 | Utility     | 6'4" x 5'10"   | 37 sq. ft  | Yes                    |
| 13 | Dining Room | 10'0" x 11'9"  | 118 sq. ft | Yes                    |
| 14 | Kitchen     | 11'1" x 11'9"  | 124 sq. ft | Yes                    |

## Floor 2 - Living Room

Dimensions: 12'4" x 15'2"

**Area:** 191 sq. ft

Counted as living area: Yes

Heated: Yes Finished: Yes Enclosed: Yes Contiguous: Yes Permitted: Yes Wet space: No Addition: No Conversion: No

## Floor 2 - Nook

Dimensions: 8'11" x 11'8"

Area: 105 sq. ft

Counted as living area: Yes

## Floor 2 - Entry

Dimensions: 7'7" x 13'4"

Area: 126 sq. ft

Counted as living area: Yes

Heated: Yes Finished: Yes Enclosed: Yes Contiguous: Yes Permitted: Yes Wet space: No Addition: No Conversion: No

## Floor 2 - Living Room

Dimensions: 15'10" x 11'4"

Area: 170 sq. ft

Counted as living area: Yes

Heated: Yes Finished: Yes Enclosed: Yes Contiguous: Yes Permitted: Yes Wet space: No Addition: No Conversion: No

## Floor 2 - Garage

Dimensions: 19'11" x 19'6"

Area: 389 sq. ft

Counted as living area: No

## Floor 2 - Utility

**Dimensions:** 6'4" x 5'10"

Area: 37 sq. ft

Counted as living area: Yes

Heated: Yes Finished: Yes Enclosed: Yes Contiguous: Yes Permitted: Yes Wet space: No Addition: No Conversion: No

## Floor 2 - Dining Room

**Dimensions**: 10'0" x 11'9"

Area: 118 sq. ft

Counted as living area: Yes

Heated: Yes Finished: Yes Enclosed: Yes Contiguous: Yes Permitted: Yes Wet space: No Addition: No Conversion: No

## 4 Floor 2 - Kitchen

Dimensions: 11'1" x 11'9"

Area: 124 sq. ft

Counted as living area: Yes

15 Floor 3 - Open To Below

Dimensions: 15'10" x 11'4"

**Area:** 179 sq. ft

Counted as living area: No