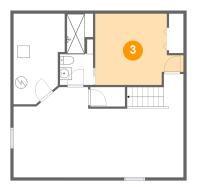

## 2 Floor 1 - Room

Dimensions: 5'9" x 3'3"

Area: 18 sq. ft

Counted as living area: Yes

3 Floor 1 - Bedroom

Dimensions: 14'6" x 11'9"

**Area:** 144 sq. ft

Counted as living area: No