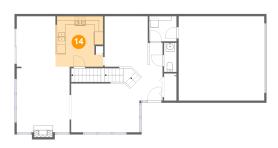

## 4 Floor 2 - Kitchen

Dimensions: 11'1" x 11'9"

Area: 124 sq. ft

Counted as living area: Yes

15 Floor 3 - Open To Below

Dimensions: 15'10" x 11'4"

**Area:** 179 sq. ft

Counted as living area: No

#### **Room dimensions**

Floor 2 Total sqft: 1411 Living area: 997

| #  |             | Dimensions     | sqft       | Counted as living area |
|----|-------------|----------------|------------|------------------------|
| 6  | Bath        | 2'11" x 6'9"   | 20 sq. ft  | Yes                    |
| 7  | Living Room | 12'4" x 15'2"  | 191 sq. ft | Yes                    |
| 8  | Nook        | 8'11" x 11'8"  | 105 sq. ft | Yes                    |
| 9  | Entry       | 7'7" x 13'4"   | 126 sq. ft | Yes                    |
| 10 | Living Room | 15'10" x 11'4" | 170 sq. ft | Yes                    |
| 11 | Garage      | 19'11" x 19'6" | 389 sq. ft | No                     |
| 12 | Utility     | 6'4" x 5'10"   | 37 sq. ft  | Yes                    |
| 13 | Dining Room | 10'0" x 11'9"  | 118 sq. ft | Yes                    |
| 14 | Kitchen     | 11'1" x 11'9"  | 124 sq. ft | Yes                    |