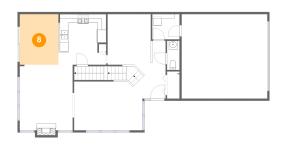

## Floor 2 - Nook

Dimensions: 8'11" x 11'8"

Area: 105 sq. ft

Counted as living area: Yes