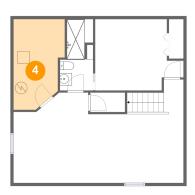

## Floor 1 - Utility

Dimensions: 8'5" x 14'11"

**Area:** 110 sq. ft

Counted as living area: No

Heated: No Finished: No Enclosed: Yes Contiguous: Yes Permitted: Yes Wet space: No Addition: No Conversion: No