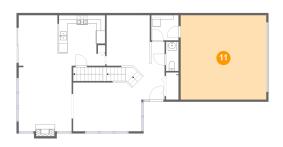

## Floor 2 - Garage

Dimensions: 19'11" x 19'6"

Area: 389 sq. ft

Counted as living area: No