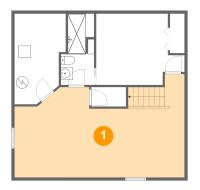

## 1 - Room

Dimensions: 28'0" x 17'0"

**Area:** 382 sq. ft

Counted as living area: Yes

Heated: Yes Finished: Yes Enclosed: Yes Contiguous: Yes Permitted: Yes Wet space: No Addition: No Conversion: No