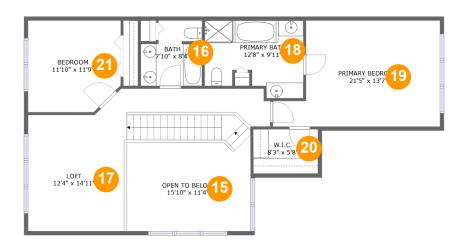

#### **Room dimensions**

Floor 3 Total sqft: 1214 Living area: 1024

| #  |               | Dimensions     | sqft       | Counted as living area |
|----|---------------|----------------|------------|------------------------|
| 15 | Open To Below | 15'10" x 11'4" | 179 sq. ft | No                     |
| 16 | Bath          | 7'10" x 8'4"   | 58 sq. ft  | Yes                    |
| 17 | Loft          | 12'4" x 14'11" | 317 sq. ft | Yes                    |
| 18 | Bath          | 12'8" x 9'11"  | 108 sq. ft | Yes                    |
| 19 | Bedroom       | 21'5" x 13'7"  | 246 sq. ft | Yes                    |
| 20 | CI            | 8'3" x 5'8"    | 47 sq. ft  | Yes                    |
| 21 | Bedroom       | 11'10" x 11'9" | 133 sq. ft | Yes                    |

## Floor 3 - Loft

Dimensions: 12'4" x 14'11"

Area: 317 sq. ft

Counted as living area: Yes

Floor 3 - Bath

Dimensions: 12'8" x 9'11"

**Area:** 108 sq. ft

Counted as living area: Yes

## 19 Floor 3 - Bedroom

**Dimensions**: 21'5" x 13'7"

**Area:** 246 sq. ft

Counted as living area: Yes

Heated: Yes Finished: Yes Enclosed: Yes Contiguous: Yes Permitted: Yes Wet space: No Addition: No Conversion: No

#### Floor 3 - Bedroom

**Dimensions**: 11'10" x 11'9"

**Area:** 133 sq. ft

Counted as living area: Yes