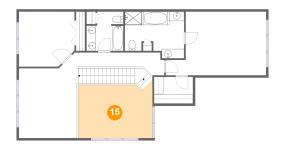

## 4 Floor 2 - Kitchen

Dimensions: 11'1" x 11'9"

Area: 124 sq. ft

Counted as living area: Yes

15 Floor 3 - Open To Below

Dimensions: 15'10" x 11'4"

**Area:** 179 sq. ft

Counted as living area: No

#### **Room dimensions**

Floor 3 Total sqft: 1214 Living area: 1024

| #  |               | Dimensions     | sqft       | Counted as living area |
|----|---------------|----------------|------------|------------------------|
| 15 | Open To Below | 15'10" x 11'4" | 179 sq. ft | No                     |
| 16 | Bath          | 7'10" x 8'4"   | 58 sq. ft  | Yes                    |
| 17 | Loft          | 12'4" x 14'11" | 317 sq. ft | Yes                    |
| 18 | Bath          | 12'8" x 9'11"  | 108 sq. ft | Yes                    |
| 19 | Bedroom       | 21'5" x 13'7"  | 246 sq. ft | Yes                    |
| 20 | CI            | 8'3" x 5'8"    | 47 sq. ft  | Yes                    |
| 21 | Bedroom       | 11'10" x 11'9" | 133 sq. ft | Yes                    |