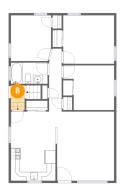

## Floor 2 - Entry

Max Dimensions: 3'1" x

3'11"

Calculated Area: 17 sq. ft

Included: Yes

Heated: Yes Finished: Yes Enclosed: Yes Contiguous:

Yes