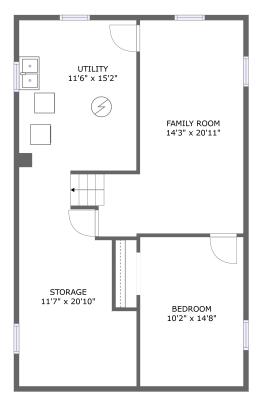

FLOOR 1

FLOOR 2

Total Area: 1298 sq. ft

Floor 1: 432 sq. ft, Floor 2: 866 sq. ft

Excluded: Storage 189 sq. ft, Utility 172 sq. ft, Walls: 122 sq. ft

### **Room dimensions**

Floor 1 Total:432sqft Excluded: 361sqft

| # |             | Max Dimensions | sqft       | Included |
|---|-------------|----------------|------------|----------|
| 1 | Storage     | 11'7" x 20'10" | 189 sq. ft | No       |
| 2 | Utility     | 11'6" x 15'2"  | 172 sq. ft | No       |
| 3 | Bedroom     | 10'2" x 14'8"  | 149 sq. ft | Yes      |
| 4 | Family Room | 14'3" x 20'11" | 247 sq. ft | Yes      |

## Floor 1 - Storage

Max Dimensions: 11'7" x

20'10"

Calculated Area: 189 sq. ft

Included: No

Heated: No Finished: No Enclosed: No Contiguous:

Yes

Permitted: Yes Wet space: No Addition: No Conversion: No

## Floor 1 - Utility

Max Dimensions: 11'6" x

15'2"

Calculated Area: 172 sq. ft

Included: No

Heated: Yes Finished: No Enclosed: Yes Contiguous:

Yes

### Floor 1 - Bedroom

Max Dimensions: 10'2" x

14'8"

Calculated Area: 149 sq. ft

Included: Yes

Heated: Yes Finished: Yes Enclosed: Yes Contiguous:

Yes

Permitted: Yes Wet space: No Addition: No Conversion: No

## Floor 1 - Family Room

Max Dimensions: 14'3" x

20'11"

Calculated Area: 247 sq. ft

Included: Yes

Heated: Yes Finished: Yes Enclosed: Yes Contiguous:

Yes

Permitted: Yes Wet space: No Addition: No Conversion: No