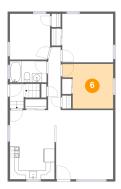

### 6 Floor 2 - Bedroom

Max Dimensions: 11'6" x 10'0"

Calculated Area: 99 sq. ft

Included: Yes

Heated: Yes Finished: Yes Enclosed: Yes Contiguous:

Yes

Permitted: Yes Wet space: No Addition: No Conversion: No