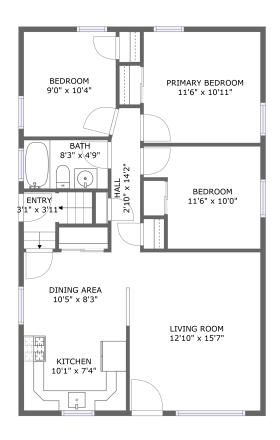

FLOOR 1

FLOOR 2

Total Area: 1298 sq. ft

Floor 1: 432 sq. ft, Floor 2: 866 sq. ft

Excluded: Storage 189 sq. ft, Utility 172 sq. ft, Walls: 122 sq. ft

#### **Room dimensions**

Floor 2 Total:866sqft Excluded: 0sqft

| #  |                 | Max Dimensions | sqft       | Included |
|----|-----------------|----------------|------------|----------|
| 5  | Kitchen         | 10'1" x 7'4"   | 74 sq. ft  | Yes      |
| 6  | Bedroom         | 11'6" x 10'0"  | 99 sq. ft  | Yes      |
| 7  | Primary Bedroom | 11'6" x 10'11" | 125 sq. ft | Yes      |
| 8  | Entry           | 3'1" x 3'11"   | 17 sq. ft  | Yes      |
| 9  | Bedroom         | 9'0" x 10'4"   | 92 sq. ft  | Yes      |
| 10 | Dining Area     | 10'5" x 8'3"   | 85 sq. ft  | Yes      |
| 11 | Bath            | 8'3" x 4'9"    | 40 sq. ft  | Yes      |
| 12 | Hall            | 2'10" x 14'2"  | 39 sq. ft  | Yes      |
| 13 | Living Room     | 12'10" x 15'7" | 200 sq. ft | Yes      |

#### 5 Floor 2 - Kitchen

Max Dimensions: 10'1" x

7'4'

Calculated Area: 74 sq. ft

Included: Yes

Heated: Yes Finished: Yes Enclosed: Yes Contiguous:

Yes

### 6 Floor 2 - Bedroom

Max Dimensions: 11'6" x 10'0"

Calculated Area: 99 sq. ft

Included: Yes

Heated: Yes Finished: Yes Enclosed: Yes Contiguous:

Yes

Permitted: Yes Wet space: No Addition: No Conversion: No

## Floor 2 - Primary Bedroom

Max Dimensions: 11'6" x

10'11"

Calculated Area: 125 sq. ft

Included: Yes

Heated: Yes Finished: Yes Enclosed: Yes Contiguous:

Yes

Permitted: Yes Wet space: No Addition: No Conversion: No

## Floor 2 - Entry

Max Dimensions: 3'1" x

3'11"

Calculated Area: 17 sq. ft

Included: Yes

Heated: Yes Finished: Yes Enclosed: Yes Contiguous:

Yes

### Floor 2 - Bedroom

Max Dimensions: 9'0" x

10'4"

Calculated Area: 92 sq. ft

Included: Yes

Heated: Yes Finished: Yes Enclosed: Yes Contiguous:

Yes

Permitted: Yes Wet space: No Addition: No Conversion: No

## Floor 2 - Dining Area

Max Dimensions: 10'5" x

8'3"

Calculated Area: 85 sq. ft

Included: Yes

Heated: Yes Finished: Yes Enclosed: Yes Contiguous:

Yes

Permitted: Yes Wet space: No Addition: No Conversion: No

#### Floor 2 - Bath

Max Dimensions: 8'3" x 4'9" Calculated Area: 40 sq. ft

Included: Yes

Heated: Yes Finished: Yes Enclosed: Yes Contiguous: Yes Permitted: Yes Wet space: Yes Addition: No Conversion: No

## Ploor 2 - Hall

Max Dimensions: 2'10" x 14'2"

Calculated Area: 39 sq. ft

Included: Yes

Heated: Yes Finished: Yes Enclosed: Yes Contiguous:

Yes

Permitted: Yes Wet space: No Addition: No Conversion: No

## Floor 2 - Living Room

Max Dimensions: 12'10" x

15'7"

Calculated Area: 200 sq. ft

Included: Yes

Heated: Yes Finished: Yes Enclosed: Yes Contiguous:

Yes