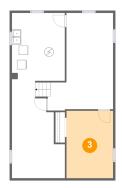

## Floor 1 - Family Room

Max Dimensions: 14'3" x

20'11"

Calculated Area: 247 sq. ft

Included: Yes

Heated: Yes Finished: Yes Enclosed: Yes Contiguous:

Yes

Permitted: Yes Wet space: No Addition: No Conversion: No