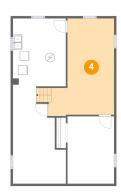

## Floor 1 - Family Room

Max Dimensions: 14'3" x

20'11"

Calculated Area: 247 sq. ft

Included: Yes

Heated: Yes Finished: Yes Enclosed: Yes Contiguous:

Yes

Permitted: Yes Wet space: No Addition: No Conversion: No