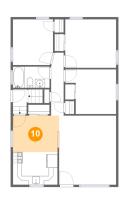

## Floor 2 - Dining Area

Max Dimensions: 10'5" x

8'3"

Calculated Area: 85 sq. ft

Included: Yes

Heated: Yes Finished: Yes Enclosed: Yes Contiguous:

Yes

Permitted: Yes Wet space: No Addition: No Conversion: No