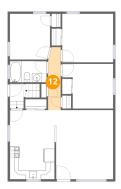

## Ploor 2 - Hall

Max Dimensions: 2'10" x 14'2"

Calculated Area: 39 sq. ft

Included: Yes

Heated: Yes Finished: Yes Enclosed: Yes Contiguous:

Yes

Permitted: Yes Wet space: No Addition: No Conversion: No