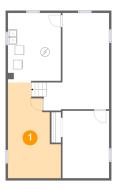

## Floor 1 - Storage

Max Dimensions: 11'7" x

20'10"

Calculated Area: 189 sq. ft

Included: No

Heated: No Finished: No Enclosed: No Contiguous:

Yes

Permitted: Yes Wet space: No Addition: No Conversion: No