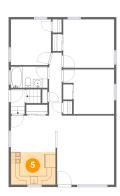

#### 5 Floor 2 - Kitchen

Max Dimensions: 10'1" x

7'4'

Calculated Area: 74 sq. ft

Included: Yes

Heated: Yes Finished: Yes Enclosed: Yes Contiguous:

Yes