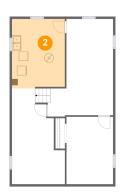

### Floor 1 - Bedroom

Max Dimensions: 10'2" x

14'8"

Calculated Area: 149 sq. ft

Included: Yes

Heated: Yes Finished: Yes Enclosed: Yes Contiguous:

Yes

Permitted: Yes Wet space: No Addition: No Conversion: No