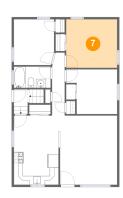

## Floor 2 - Primary Bedroom

Max Dimensions: 11'6" x

10'11"

Calculated Area: 125 sq. ft

Included: Yes

Heated: Yes Finished: Yes Enclosed: Yes Contiguous:

Yes

Permitted: Yes Wet space: No Addition: No Conversion: No