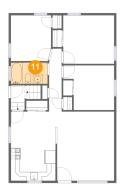

#### Floor 2 - Bath

Max Dimensions: 8'3" x 4'9" Calculated Area: 40 sq. ft

Included: Yes

Heated: Yes Finished: Yes Enclosed: Yes Contiguous: Yes Permitted: Yes Wet space: Yes Addition: No Conversion: No