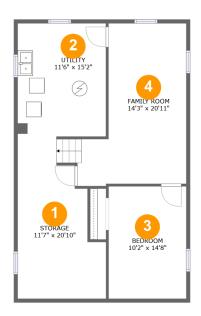

### **Room dimensions**

Floor 1 Total:432sqft Excluded: 361sqft

| # |             | Max Dimensions | sqft       | Included |
|---|-------------|----------------|------------|----------|
| 1 | Storage     | 11'7" x 20'10" | 189 sq. ft | No       |
| 2 | Utility     | 11'6" x 15'2"  | 172 sq. ft | No       |
| 3 | Bedroom     | 10'2" x 14'8"  | 149 sq. ft | Yes      |
| 4 | Family Room | 14'3" x 20'11" | 247 sq. ft | Yes      |

## Floor 1 - Storage

Max Dimensions: 11'7" x

20'10"

Calculated Area: 189 sq. ft

Included: No

Heated: No Finished: No Enclosed: No Contiguous:

Yes

Permitted: Yes Wet space: No Addition: No Conversion: No

## Floor 1 - Utility

Max Dimensions: 11'6" x

15'2"

Calculated Area: 172 sq. ft

Included: No

Heated: Yes Finished: No Enclosed: Yes Contiguous:

Yes

### Floor 1 - Bedroom

Max Dimensions: 10'2" x

14'8"

Calculated Area: 149 sq. ft

Included: Yes

Heated: Yes Finished: Yes Enclosed: Yes Contiguous:

Yes

Permitted: Yes Wet space: No Addition: No Conversion: No

## Floor 1 - Family Room

Max Dimensions: 14'3" x

20'11"

Calculated Area: 247 sq. ft

Included: Yes

Heated: Yes Finished: Yes Enclosed: Yes Contiguous:

Yes

Permitted: Yes Wet space: No Addition: No Conversion: No