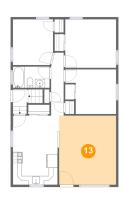

## Floor 2 - Living Room

Max Dimensions: 12'10" x

15'7"

Calculated Area: 200 sq. ft

Included: Yes

Heated: Yes Finished: Yes Enclosed: Yes Contiguous:

Yes