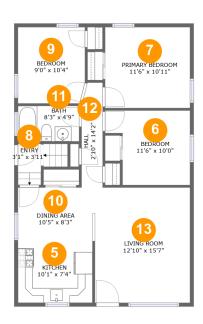

#### **Room dimensions**

Floor 2 Total:866sqft Excluded: 0sqft

| #  |                 | Max Dimensions | sqft       | Included |
|----|-----------------|----------------|------------|----------|
| 5  | Kitchen         | 10'1" x 7'4"   | 74 sq. ft  | Yes      |
| 6  | Bedroom         | 11'6" x 10'0"  | 99 sq. ft  | Yes      |
| 7  | Primary Bedroom | 11'6" x 10'11" | 125 sq. ft | Yes      |
| 8  | Entry           | 3'1" x 3'11"   | 17 sq. ft  | Yes      |
| 9  | Bedroom         | 9'0" x 10'4"   | 92 sq. ft  | Yes      |
| 10 | Dining Area     | 10'5" x 8'3"   | 85 sq. ft  | Yes      |
| 11 | Bath            | 8'3" x 4'9"    | 40 sq. ft  | Yes      |
| 12 | Hall            | 2'10" x 14'2"  | 39 sq. ft  | Yes      |
| 13 | Living Room     | 12'10" x 15'7" | 200 sq. ft | Yes      |

#### 5 Floor 2 - Kitchen

Max Dimensions: 10'1" x

7'4'

Calculated Area: 74 sq. ft

Included: Yes

Heated: Yes Finished: Yes Enclosed: Yes Contiguous:

Yes

### 6 Floor 2 - Bedroom

Max Dimensions: 11'6" x 10'0"

Calculated Area: 99 sq. ft

Included: Yes

Heated: Yes Finished: Yes Enclosed: Yes Contiguous:

Yes

Permitted: Yes Wet space: No Addition: No Conversion: No

## Floor 2 - Primary Bedroom

Max Dimensions: 11'6" x

10'11"

Calculated Area: 125 sq. ft

Included: Yes

Heated: Yes Finished: Yes Enclosed: Yes Contiguous:

Yes

Permitted: Yes Wet space: No Addition: No Conversion: No

## Floor 2 - Entry

Max Dimensions: 3'1" x

3'11"

Calculated Area: 17 sq. ft

Included: Yes

Heated: Yes Finished: Yes Enclosed: Yes Contiguous:

Yes

### Floor 2 - Bedroom

Max Dimensions: 9'0" x

10'4"

Calculated Area: 92 sq. ft

Included: Yes

Heated: Yes Finished: Yes Enclosed: Yes Contiguous:

Yes

Permitted: Yes Wet space: No Addition: No Conversion: No

## Floor 2 - Dining Area

Max Dimensions: 10'5" x

8'3"

Calculated Area: 85 sq. ft

Included: Yes

Heated: Yes Finished: Yes Enclosed: Yes Contiguous:

Yes

Permitted: Yes Wet space: No Addition: No Conversion: No

#### Floor 2 - Bath

Max Dimensions: 8'3" x 4'9" Calculated Area: 40 sq. ft

Included: Yes

Heated: Yes Finished: Yes Enclosed: Yes Contiguous: Yes Permitted: Yes Wet space: Yes Addition: No Conversion: No

## Ploor 2 - Hall

Max Dimensions: 2'10" x 14'2"

Calculated Area: 39 sq. ft

Included: Yes

Heated: Yes Finished: Yes Enclosed: Yes Contiguous:

Yes

Permitted: Yes Wet space: No Addition: No Conversion: No

## Floor 2 - Living Room

Max Dimensions: 12'10" x

15'7"

Calculated Area: 200 sq. ft

Included: Yes

Heated: Yes Finished: Yes Enclosed: Yes Contiguous:

Yes