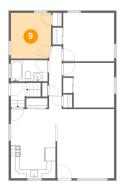

### Floor 2 - Bedroom

Max Dimensions: 9'0" x

10'4"

Calculated Area: 92 sq. ft

Included: Yes

Heated: Yes Finished: Yes Enclosed: Yes Contiguous:

Yes

Permitted: Yes Wet space: No Addition: No Conversion: No