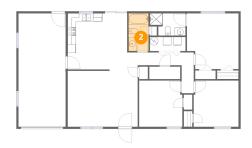

3 Floor 1 - Bedroom

**Dimensions:** 10'6" x 11'2" **Area:** 115 sq. ft

Counted as living area: Yes

Heated: Yes Finished: Yes Enclosed: Yes Contiguous: Yes Permitted: Yes Wet space: No Addition: No Conversion: No