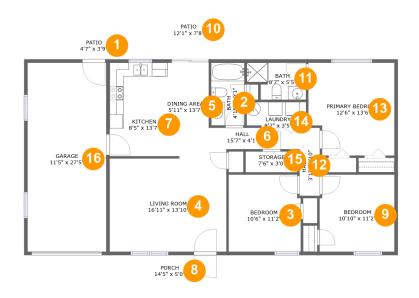

#### **Room dimensions**

Floor 1 Total sqft: 1725 Living area: 1181

| #  |             | Dimensions      | sqft       | Counted as living area |
|----|-------------|-----------------|------------|------------------------|
| 1  | Outdoor     | 4'7" x 3'9"     | 17 sq. ft  | No                     |
| 2  | Bath        | 4'10" x 9'1"    | 44 sq. ft  | Yes                    |
| 3  | Bedroom     | 10'6" x 11'2"   | 115 sq. ft | Yes                    |
| 4  | Living Room | 16'11" x 13'10" | 231 sq. ft | Yes                    |
| 5  | Dining Room | 5'11" x 13'7"   | 72 sq. ft  | Yes                    |
| 6  | Hall        | 15'7" x 4'1"    | 52 sq. ft  | Yes                    |
| 7  | Kitchen     | 8'5" x 13'7"    | 115 sq. ft | Yes                    |
| 8  | Outdoor     | 14'5" x 5'0"    | 72 sq. ft  | No                     |
| 9  | Bedroom     | 10'10" x 11'2"  | 120 sq. ft | Yes                    |
| 10 | Outdoor     | 12'1" x 7'8"    | 93 sq. ft  | No                     |
| 11 | Bath        | 8'7" x 5'5"     | 41 sq. ft  | Yes                    |

| #  |         | Dimensions    | sqft       | Counted as living area |
|----|---------|---------------|------------|------------------------|
| 12 | Hall    | 3'1" x 9'10"  | 30 sq. ft  | Yes                    |
| 13 | Bedroom | 12'6" x 13'6" | 160 sq. ft | Yes                    |
| 14 | Utility | 8'7" x 3'5"   | 29 sq. ft  | Yes                    |
| 15 | Storage | 7'6" x 3'0"   | 23 sq. ft  | No                     |
| 16 | Garage  | 11'5" x 27'5" | 313 sq. ft | No                     |