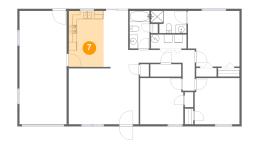

### Floor 1 - Kitchen

**Dimensions**: 8'5" x 13'7"

**Area:** 115 sq. ft

Counted as living area: Yes

Heated: Yes Finished: Yes Enclosed: Yes Contiguous: Yes Permitted: Yes Wet space: No Addition: No Conversion: No