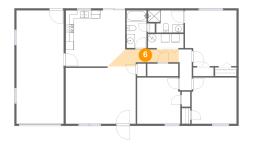

6 Floor 1 - Hall

**Dimensions:** 15'7" x 4'1"

Area: 52 sq. ft

Counted as living area: Yes

Heated: Yes Finished: Yes Enclosed: Yes Contiguous: Yes Permitted: Yes Wet space: No Addition: No Conversion: No