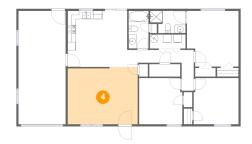

### 5 Floor 1 - Dining Room

**Dimensions:** 5'11" x 13'7"

Area: 72 sq. ft

Counted as living area: Yes

Heated: Yes Finished: Yes Enclosed: Yes Contiguous: Yes Permitted: Yes Wet space: No Addition: No Conversion: No