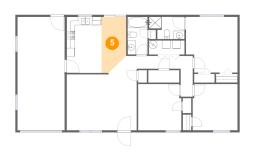

6 Floor 1 - Hall

**Dimensions:** 15'7" x 4'1"

Area: 52 sq. ft

Counted as living area: Yes

Heated: Yes Finished: Yes Enclosed: Yes Contiguous: Yes Permitted: Yes Wet space: No Addition: No Conversion: No