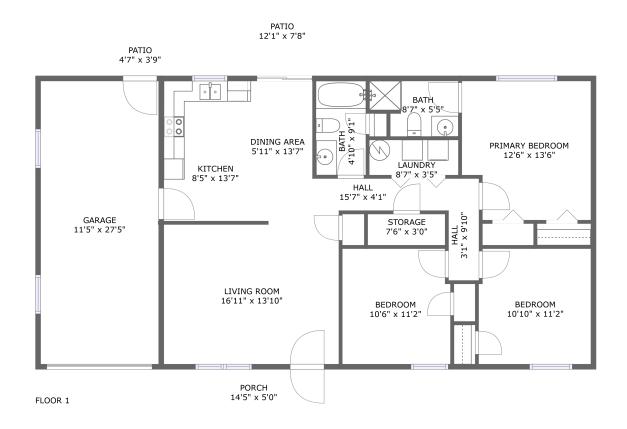

#### **Room dimensions**

Floor 1 Total sqft: 1725 Living area: 1181

| #  |             | Dimensions      | sqft       | Counted as living area |
|----|-------------|-----------------|------------|------------------------|
| 1  | Outdoor     | 4'7" x 3'9"     | 17 sq. ft  | No                     |
| 2  | Bath        | 4'10" x 9'1"    | 44 sq. ft  | Yes                    |
| 3  | Bedroom     | 10'6" x 11'2"   | 115 sq. ft | Yes                    |
| 4  | Living Room | 16'11" x 13'10" | 231 sq. ft | Yes                    |
| 5  | Dining Room | 5'11" x 13'7"   | 72 sq. ft  | Yes                    |
| 6  | Hall        | 15'7" x 4'1"    | 52 sq. ft  | Yes                    |
| 7  | Kitchen     | 8'5" x 13'7"    | 115 sq. ft | Yes                    |
| 8  | Outdoor     | 14'5" x 5'0"    | 72 sq. ft  | No                     |
| 9  | Bedroom     | 10'10" x 11'2"  | 120 sq. ft | Yes                    |
| 10 | Outdoor     | 12'1" x 7'8"    | 93 sq. ft  | No                     |
| 11 | Bath        | 8'7" x 5'5"     | 41 sq. ft  | Yes                    |

| #  |         | Dimensions    | sqft       | Counted as living area |
|----|---------|---------------|------------|------------------------|
| 12 | Hall    | 3'1" x 9'10"  | 30 sq. ft  | Yes                    |
| 13 | Bedroom | 12'6" x 13'6" | 160 sq. ft | Yes                    |
| 14 | Utility | 8'7" x 3'5"   | 29 sq. ft  | Yes                    |
| 15 | Storage | 7'6" x 3'0"   | 23 sq. ft  | No                     |
| 16 | Garage  | 11'5" x 27'5" | 313 sq. ft | No                     |