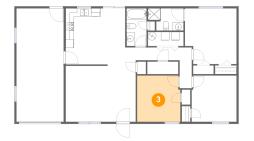

### Floor 1 - Living Room

Dimensions: 16'11" x 13'10"

**Area:** 231 sq. ft

Counted as living area: Yes

Heated: Yes Finished: Yes Enclosed: Yes Contiguous: Yes Permitted: Yes Wet space: No Addition: No Conversion: No