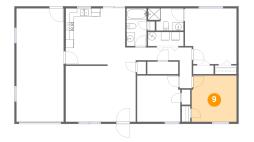

9 Floor 1 - Bedroom

Dimensions: 10'10" x 11'2"

Area: 120 sq. ft

Counted as living area: Yes

Heated: Yes Finished: Yes Enclosed: Yes Contiguous: Yes Permitted: Yes Wet space: No Addition: No Conversion: No