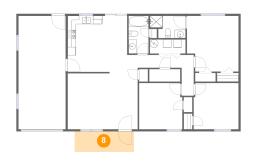

### Floor 1 - Outdoor

**Dimensions:** 14'5" x 5'0"

Area: 72 sq. ft

Counted as living area: No

Heated: No Finished: Yes Enclosed: No Contiguous: Yes Permitted: Yes Wet space: No Addition: No Conversion: No