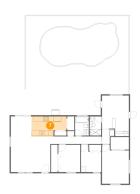

### 2 Floor 1 - Hall

Dimensions: 4'11" x 5'10"

Area: 23 sq. ft

Counted as living area: Yes