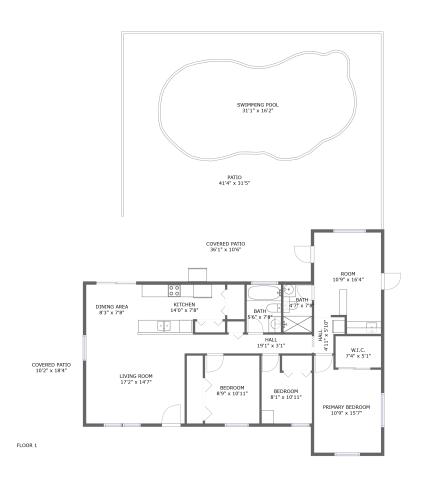

#### **Room dimensions**

Floor 1 Total sqft: 2656 Living area: 1222

| #  |                 | Dimensions    | sqft       | Counted as living area |
|----|-----------------|---------------|------------|------------------------|
| 1  | Swimming Pool   | 31'1" x 16'2" | 422 sq. ft | No                     |
| 2  | Hall            | 4'11" x 5'10" | 23 sq. ft  | Yes                    |
| 3  | Hall            | 19'1" x 3'1"  | 58 sq. ft  | No                     |
| 4  | Room            | 10'9" x 16'4" | 159 sq. ft | Yes                    |
| 5  | Living Room     | 17'2" x 14'7" | 233 sq. ft | Yes                    |
| 6  | W.I.C.          | 7'4" x 5'1"   | 37 sq. ft  | Yes                    |
| 7  | Kitchen         | 14'0" x 7'8"  | 100 sq. ft | Yes                    |
| 8  | Dining Area     | 8'3" x 7'8"   | 64 sq. ft  | Yes                    |
| 9  | Bath            | 4'7" x 7'8"   | 35 sq. ft  | Yes                    |
| 10 | Primary Bedroom | 10'9" x 15'7" | 151 sq. ft | Yes                    |
| 11 | Bedroom         | 8'9" x 10'11" | 95 sq. ft  | Yes                    |

| #  |               | Dimensions    | sqft        | Counted as living area |
|----|---------------|---------------|-------------|------------------------|
| 12 | Covered Patio | 36'1" x 10'6" | 378 sq. ft  | No                     |
| 13 | Covered Patio | 10'2" x 18'4" | 186 sq. ft  | No                     |
| 14 | Bath          | 5'6" x 7'8"   | 43 sq. ft   | Yes                    |
| 15 | Bedroom       | 8'1" x 10'11" | 74 sq. ft   | Yes                    |
| 16 | Patio         | 41'4" x 31'5" | 1234 sq. ft | No                     |