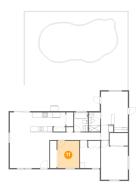

### 4 Floor 1 - Room

Dimensions: 10'9" x 16'4"

Area: 159 sq. ft

Counted as living area: Yes

Heated: Yes Finished: Yes Enclosed: Yes Contiguous: Yes Permitted: Yes Wet space: No Addition: No Conversion: No