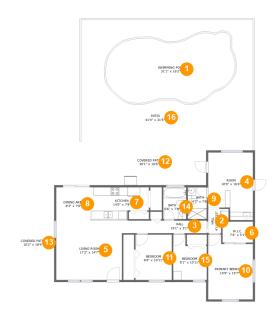

#### **Room dimensions**

Floor 1 Total sqft: 2656 Living area: 1222

| #  |                 | Dimensions    | sqft       | Counted as living area |
|----|-----------------|---------------|------------|------------------------|
| 1  | Swimming Pool   | 31'1" x 16'2" | 422 sq. ft | No                     |
| 2  | Hall            | 4'11" x 5'10" | 23 sq. ft  | Yes                    |
| 3  | Hall            | 19'1" x 3'1"  | 58 sq. ft  | No                     |
| 4  | Room            | 10'9" x 16'4" | 159 sq. ft | Yes                    |
| 5  | Living Room     | 17'2" x 14'7" | 233 sq. ft | Yes                    |
| 6  | W.I.C.          | 7'4" x 5'1"   | 37 sq. ft  | Yes                    |
| 7  | Kitchen         | 14'0" x 7'8"  | 100 sq. ft | Yes                    |
| 8  | Dining Area     | 8'3" x 7'8"   | 64 sq. ft  | Yes                    |
| 9  | Bath            | 4'7" x 7'8"   | 35 sq. ft  | Yes                    |
| 10 | Primary Bedroom | 10'9" x 15'7" | 151 sq. ft | Yes                    |
| 11 | Bedroom         | 8'9" x 10'11" | 95 sq. ft  | Yes                    |

| #  |               | Dimensions    | sqft        | Counted as living area |
|----|---------------|---------------|-------------|------------------------|
| 12 | Covered Patio | 36'1" x 10'6" | 378 sq. ft  | No                     |
| 13 | Covered Patio | 10'2" x 18'4" | 186 sq. ft  | No                     |
| 14 | Bath          | 5'6" x 7'8"   | 43 sq. ft   | Yes                    |
| 15 | Bedroom       | 8'1" x 10'11" | 74 sq. ft   | Yes                    |
| 16 | Patio         | 41'4" x 31'5" | 1234 sq. ft | No                     |