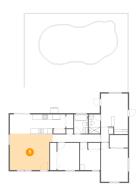

### Floor 1 - Kitchen

Dimensions: 14'0" x 7'8"

Area: 100 sq. ft

Counted as living area: Yes

Heated: Yes Finished: Yes Enclosed: Yes Contiguous: Yes Permitted: Yes Wet space: No Addition: No Conversion: No

## Floor 1 - Dining Area

Dimensions: 8'3" x 7'8"

Area: 64 sq. ft

Counted as living area: Yes