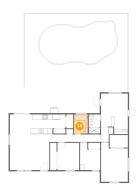

### 4 Floor 1 - Room

Dimensions: 10'9" x 16'4"

Area: 159 sq. ft

Counted as living area: Yes

Heated: Yes Finished: Yes Enclosed: Yes Contiguous: Yes Permitted: Yes Wet space: No Addition: No Conversion: No