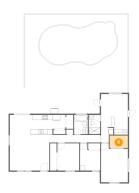

### 6 Floor 1 - Patio

Dimensions: 41'4" x 31'5"

**Area:** 1234 sq. ft

Counted as living area: No