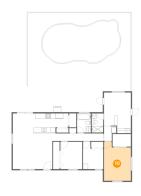

## Floor 1 - Primary Bedroom

**Dimensions**: 10'9" x 15'7"

Area: 151 sq. ft

Counted as living area: Yes

Heated: Yes Finished: Yes Enclosed: Yes Contiguous: Yes Permitted: Yes Wet space: No Addition: No Conversion: No