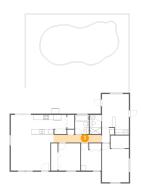

### Floor 1 - Kitchen

Dimensions: 14'0" x 7'8"

Area: 100 sq. ft

Counted as living area: Yes

Heated: Yes Finished: Yes Enclosed: Yes Contiguous: Yes Permitted: Yes Wet space: No Addition: No Conversion: No

## Floor 1 - Dining Area

Dimensions: 8'3" x 7'8"

Area: 64 sq. ft

Counted as living area: Yes