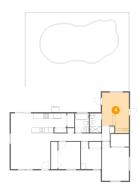

## Floor 1 - Covered Patio

**Dimensions**: 36'1" x 10'6"

Area: 378 sq. ft

Counted as living area: No

Heated: No Finished: Yes Enclosed: No Contiguous: Yes Permitted: Yes Wet space: No Addition: No Conversion: No

#### Floor 1 - Covered Patio

Dimensions: 10'2" x 18'4"

**Area:** 186 sq. ft

Counted as living area: No

Heated: No Finished: Yes Enclosed: No Contiguous: Yes Permitted: Yes Wet space: No Addition: No Conversion: No