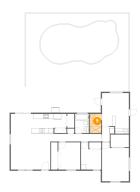

### Floor 1 - Kitchen

Dimensions: 14'0" x 7'8"

Area: 100 sq. ft

Counted as living area: Yes

Heated: Yes Finished: Yes Enclosed: Yes Contiguous: Yes Permitted: Yes Wet space: No Addition: No Conversion: No