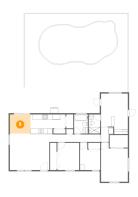

### 4 Floor 1 - Room

Dimensions: 10'9" x 16'4"

Area: 159 sq. ft

Counted as living area: Yes

Heated: Yes Finished: Yes Enclosed: Yes Contiguous: Yes Permitted: Yes Wet space: No Addition: No Conversion: No