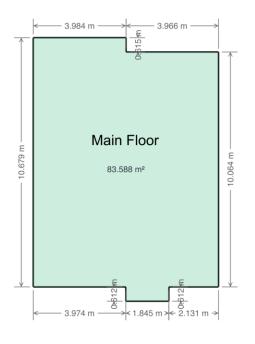

### Floor Area Totals

|                                   | Level | Metric (m <sup>2</sup> ) | Imperial (ft <sup>2</sup> ) |
|-----------------------------------|-------|--------------------------|-----------------------------|
| Main Floor                        | 1     | 83.59                    | 899.74                      |
| Second Floor                      | 2     | 110.24                   | 1186.67                     |
| Basement                          | В     | 71.30                    | 767.47                      |
| <b>Total Above Ground RMS Are</b> | ea e  | 193.83                   | 2086.41                     |

#### **Room Dimensions**

|                 | Level | Metric (m)  | Imperial (ft) |  |  |
|-----------------|-------|-------------|---------------|--|--|
| Living Room     | 1     | 4.95 x 3.65 | 16.23 x 11.99 |  |  |
| Dining Room     | 1     | 4.12 x 3.97 | 13.50 x 13.02 |  |  |
| Kitchen         | 1     | 3.59 x 4.13 | 11.78 x 13.56 |  |  |
| Laundry Room    | 2     | 1.66 x 2.87 | 5.46 x 9.41   |  |  |
| Bonus Room      | 2     | 4.24 x 4.54 | 13.92 x 14.90 |  |  |
| Primary Bedroom | 2     | 4.34 x 3.64 | 14.25 x 11.94 |  |  |
| Bedroom 2       | 2     | 4.08 x 2.84 | 13.38 x 9.33  |  |  |
| Bedroom 3       | 2     | 4.08 x 2.82 | 13.38 x 9.26  |  |  |
| Garage          |       | 7.14 x 5.78 | 23.42 x 18.96 |  |  |

## **Schematics**