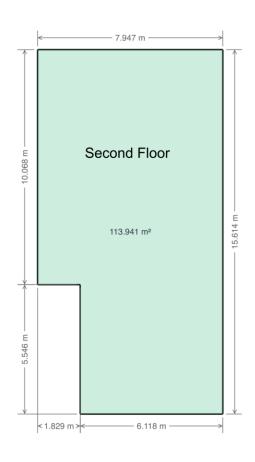

### Floor Area Totals

|                                   | Level | Metric (m <sup>2</sup> ) | Imperial (ft <sup>2</sup> ) |
|-----------------------------------|-------|--------------------------|-----------------------------|
| Main Floor                        | 1     | 83.59                    | 899.74                      |
| Second Floor                      | 2     | 110.24                   | 1186.67                     |
| Basement                          | В     | 71.30                    | 767.47                      |
| <b>Total Above Ground RMS Are</b> | ea e  | 193.83                   | 2086.41                     |

#### **Room Dimensions**

|                 | Level | Metric (m)  | Imperial (ft) |  |  |
|-----------------|-------|-------------|---------------|--|--|
| Living Room     | 1     | 4.95 x 3.65 | 16.23 x 11.99 |  |  |
| Dining Room     | 1     | 4.12 x 3.97 | 13.50 x 13.02 |  |  |
| Kitchen         | 1     | 3.59 x 4.13 | 11.78 x 13.56 |  |  |
| Laundry Room    | 2     | 1.66 x 2.87 | 5.46 x 9.41   |  |  |
| Bonus Room      | 2     | 4.24 x 4.54 | 13.92 x 14.90 |  |  |
| Primary Bedroom | 2     | 4.34 x 3.64 | 14.25 x 11.94 |  |  |
| Bedroom 2       | 2     | 4.08 x 2.84 | 13.38 x 9.33  |  |  |
| Bedroom 3       | 2     | 4.08 x 2.82 | 13.38 x 9.26  |  |  |
| Garage          |       | 7.14 x 5.78 | 23.42 x 18.96 |  |  |

## **Schematics**