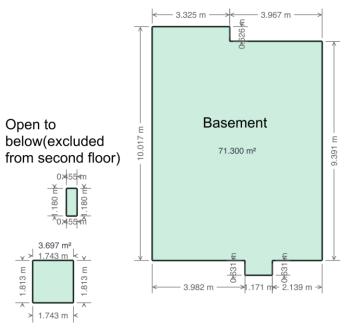

### Floor Area Totals

|                                   | Level | Metric (m <sup>2</sup> ) | Imperial (ft <sup>2</sup> ) |
|-----------------------------------|-------|--------------------------|-----------------------------|
| Main Floor                        | 1     | 83.59                    | 899.74                      |
| Second Floor                      | 2     | 110.24                   | 1186.67                     |
| Basement                          | В     | 71.30                    | 767.47                      |
| <b>Total Above Ground RMS Are</b> | ea e  | 193.83                   | 2086.41                     |

## **Schematics**