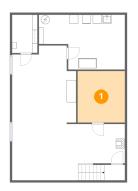

Floor 1 - Storage

**Dimensions:** 10'9" x 11'9" Area: 126 sq. ft Counted as living area: No

Heated: No Finished: No Enclosed: No Contiguous: Yes Permitted: Yes Wet space: No Addition: No Conversion: No

2 Floor 1 - Cl