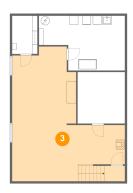

### Floor 1 - Recreation Room

Dimensions: 25'8" x 30'8" Area: 562 sq. ft Counted as living area: No Heated: Yes Finished: Yes Enclosed: Yes Contiguous: No Permitted: Yes Wet space: No Addition: No Conversion: No