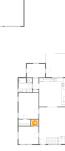

#### Floor 1

#### Total sqft: 1032 Living area: 0

| # |                 | Dimensions    | sqft       | Counted as living area |
|---|-----------------|---------------|------------|------------------------|
| 1 | Storage         | 10'9" x 11'9" | 126 sq. ft | No                     |
| 2 | CI              | 5'9" x 8'8"   | 50 sq. ft  | No                     |
| 3 | Recreation Room | 25'8" x 30'8" | 562 sq. ft | No                     |
| 4 | Utility         | 19'7" x 12'6" | 205 sq. ft | No                     |

#### **Room dimensions**

Floor 2

Total sqft: 2138 Living area: 1114

| #  |             | Dimensions    | sqft       | Counted as living area |
|----|-------------|---------------|------------|------------------------|
| 5  | Bedroom     | 11'9" x 10'4" | 121 sq. ft | Yes                    |
| 6  | Hall        | 3'5" x 6'7"   | 23 sq. ft  | Yes                    |
| 7  | Living Room | 10'8" x 7'11" | 85 sq. ft  | No                     |
| 8  | Dining Room | 7'9" x 16'8"  | 130 sq. ft | Yes                    |
| 9  | Kitchen     | 7'5" x 16'8"  | 124 sq. ft | Yes                    |
| 10 | CI          | 4'5" x 3'8"   | 17 sq. ft  | Yes                    |
| 11 | Living Room | 15'2" x 21'6" | 327 sq. ft | Yes                    |
| 12 | Outdoor     | 11'5" x 13'7" | 156 sq. ft | No                     |
| 13 | Bath        | 7'11" x 8'4"  | 65 sq. ft  | Yes                    |
| 14 | CI          | 6'11" x 3'8"  | 26 sq. ft  | Yes                    |
| 15 | Outdoor     | 28'3" x 9'4"  | 265 sq. ft | No                     |

Scan captured on Sat, 23 Nov 2024 20:44:51 GMT

Information is calculated by Cubicasa technology deemed highly reliable but not guaranteed.

| #  |         | Dimensions     | sqft       | Counted as living area |
|----|---------|----------------|------------|------------------------|
| 16 | Bedroom | 11'9" x 15'2"  | 178 sq. ft | Yes                    |
| 17 | Garage  | 23'2" x 19'11" | 461 sq. ft | No                     |