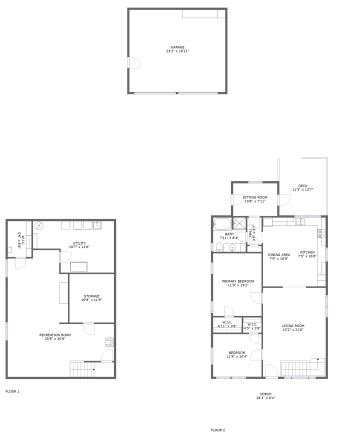

#### Floor 1

#### Total sqft: 1032 Living area: 0

| # |                 | Dimensions    | sqft       | Counted as living area |
|---|-----------------|---------------|------------|------------------------|
| 1 | Storage         | 10'9" x 11'9" | 126 sq. ft | No                     |
| 2 | CI              | 5'9" x 8'8"   | 50 sq. ft  | No                     |
| 3 | Recreation Room | 25'8" x 30'8" | 562 sq. ft | No                     |
| 4 | Utility         | 19'7" x 12'6" | 205 sq. ft | No                     |

#### **Room dimensions**

Floor 2

Total sqft: 2138 Living area: 1114

| #  |             | Dimensions    | sqft       | Counted as living area |
|----|-------------|---------------|------------|------------------------|
| 5  | Bedroom     | 11'9" x 10'4" | 121 sq. ft | Yes                    |
| 6  | Hall        | 3'5" x 6'7"   | 23 sq. ft  | Yes                    |
| 7  | Living Room | 10'8" x 7'11" | 85 sq. ft  | No                     |
| 8  | Dining Room | 7'9" x 16'8"  | 130 sq. ft | Yes                    |
| 9  | Kitchen     | 7'5" x 16'8"  | 124 sq. ft | Yes                    |
| 10 | CI          | 4'5" x 3'8"   | 17 sq. ft  | Yes                    |
| 11 | Living Room | 15'2" x 21'6" | 327 sq. ft | Yes                    |
| 12 | Outdoor     | 11'5" x 13'7" | 156 sq. ft | No                     |
| 13 | Bath        | 7'11" x 8'4"  | 65 sq. ft  | Yes                    |
| 14 | CI          | 6'11" x 3'8"  | 26 sq. ft  | Yes                    |
| 15 | Outdoor     | 28'3" x 9'4"  | 265 sq. ft | No                     |

Scan captured on Sat, 23 Nov 2024 20:44:51 GMT

Information is calculated by Cubicasa technology deemed highly reliable but not guaranteed.

| #  |         | Dimensions     | sqft       | Counted as living area |
|----|---------|----------------|------------|------------------------|
| 16 | Bedroom | 11'9" x 15'2"  | 178 sq. ft | Yes                    |
| 17 | Garage  | 23'2" x 19'11" | 461 sq. ft | No                     |