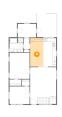

#### Floor 1

#### Total sqft: 1032 Living area: 0

| # |                 | Dimensions    | sqft       | Counted as living area |
|---|-----------------|---------------|------------|------------------------|
| 1 | Storage         | 10'9" x 11'9" | 126 sq. ft | No                     |
| 2 | CI              | 5'9" x 8'8"   | 50 sq. ft  | No                     |
| 3 | Recreation Room | 25'8" x 30'8" | 562 sq. ft | No                     |
| 4 | Utility         | 19'7" x 12'6" | 205 sq. ft | No                     |

#### **Room dimensions**

Floor 2

Total sqft: 2138 Living area: 1114

| #  |             | Dimensions    | sqft       | Counted as living area |
|----|-------------|---------------|------------|------------------------|
| 5  | Bedroom     | 11'9" x 10'4" | 121 sq. ft | Yes                    |
| 6  | Hall        | 3'5" x 6'7"   | 23 sq. ft  | Yes                    |
| 7  | Living Room | 10'8" x 7'11" | 85 sq. ft  | No                     |
| 8  | Dining Room | 7'9" x 16'8"  | 130 sq. ft | Yes                    |
| 9  | Kitchen     | 7'5" x 16'8"  | 124 sq. ft | Yes                    |
| 10 | CI          | 4'5" x 3'8"   | 17 sq. ft  | Yes                    |
| 11 | Living Room | 15'2" x 21'6" | 327 sq. ft | Yes                    |
| 12 | Outdoor     | 11'5" x 13'7" | 156 sq. ft | No                     |
| 13 | Bath        | 7'11" x 8'4"  | 65 sq. ft  | Yes                    |
| 14 | CI          | 6'11" x 3'8"  | 26 sq. ft  | Yes                    |
| 15 | Outdoor     | 28'3" x 9'4"  | 265 sq. ft | No                     |