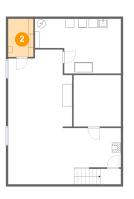

Floor 1 - Storage

**Dimensions:** 10'9" x 11'9" Area: 126 sq. ft Counted as living area: No

Heated: No Finished: No Enclosed: No Contiguous: Yes Permitted: Yes Wet space: No Addition: No Conversion: No

2 Floor 1 - Cl

Dimensions: 5'9" x 8'8" Area: 50 sq. ft Counted as living area: No Heated: Yes Finished: Yes Enclosed: Yes Contiguous: No Permitted: Yes Wet space: No Addition: No Conversion: No