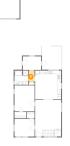

# 5 Floor 2 - Bedroom

Dimensions: 11'9" x 10'4" Area: 121 sq. ft Counted as living area: Yes Heated: Yes Finished: Yes Enclosed: Yes Contiguous: Yes Permitted: Yes Wet space: No Addition: No Conversion: No

Dimensions: 3'5" x 6'7" Area: 23 sq. ft Counted as living area: Yes Heated: Yes Finished: Yes Enclosed: Yes Contiguous: Yes Permitted: Yes Wet space: No Addition: No Conversion: No

#### Floor 2 - Living Room

Dimensions: 10'8" x 7'11" Area: 85 sq. ft Counted as living area: No Heated: Yes Finished: Yes Enclosed: Yes Contiguous: Yes Permitted: Yes Wet space: No Addition: No Conversion: No

## Floor 2 - Dining Room

Dimensions: 7'9" x 16'8" Area: 130 sq. ft Counted as living area: Yes Heated: Yes Finished: Yes Enclosed: Yes Contiguous: Yes Permitted: Yes Wet space: No Addition: No Conversion: No

Dimensions: 7'5" x 16'8" Area: 124 sq. ft Counted as living area: Yes Heated: Yes Finished: Yes Enclosed: Yes Contiguous: Yes Permitted: Yes Wet space: No Addition: No Conversion: No

**Floor 2** - Cl

Dimensions: 4'5" x 3'8" Area: 17 sq. ft Counted as living area: Yes Heated: Yes Finished: Yes Enclosed: Yes Contiguous: Yes Permitted: Yes Wet space: No Addition: No Conversion: No