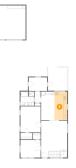

#### **Room dimensions**

Floor 2

Total sqft: 2138 Living area: 1114

| #  |             | Dimensions    | sqft       | Counted as living area |
|----|-------------|---------------|------------|------------------------|
| 5  | Bedroom     | 11'9" x 10'4" | 121 sq. ft | Yes                    |
| 6  | Hall        | 3'5" x 6'7"   | 23 sq. ft  | Yes                    |
| 7  | Living Room | 10'8" x 7'11" | 85 sq. ft  | No                     |
| 8  | Dining Room | 7'9" x 16'8"  | 130 sq. ft | Yes                    |
| 9  | Kitchen     | 7'5" x 16'8"  | 124 sq. ft | Yes                    |
| 10 | CI          | 4'5" x 3'8"   | 17 sq. ft  | Yes                    |
| 11 | Living Room | 15'2" x 21'6" | 327 sq. ft | Yes                    |
| 12 | Outdoor     | 11'5" x 13'7" | 156 sq. ft | No                     |
| 13 | Bath        | 7'11" x 8'4"  | 65 sq. ft  | Yes                    |
| 14 | CI          | 6'11" x 3'8"  | 26 sq. ft  | Yes                    |
| 15 | Outdoor     | 28'3" x 9'4"  | 265 sq. ft | No                     |

Scan captured on Sat, 23 Nov 2024 20:44:51 GMT

Information is calculated by Cubicasa technology deemed highly reliable but not guaranteed.

| #  |         | Dimensions     | sqft       | Counted as living area |
|----|---------|----------------|------------|------------------------|
| 16 | Bedroom | 11'9" x 15'2"  | 178 sq. ft | Yes                    |
| 17 | Garage  | 23'2" x 19'11" | 461 sq. ft | No                     |