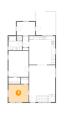

Floor 1 - Storage

**Dimensions:** 10'9" x 11'9" Area: 126 sq. ft Counted as living area: No

Heated: No Finished: No Enclosed: No Contiguous: Yes Permitted: Yes Wet space: No Addition: No Conversion: No

2 Floor 1 - Cl

Dimensions: 5'9" x 8'8" Area: 50 sq. ft Counted as living area: No Heated: Yes Finished: Yes Enclosed: Yes Contiguous: No Permitted: Yes Wet space: No Addition: No Conversion: No

### Floor 1 - Recreation Room

Dimensions: 25'8" x 30'8" Area: 562 sq. ft Counted as living area: No Heated: Yes Finished: Yes Enclosed: Yes Contiguous: No Permitted: Yes Wet space: No Addition: No Conversion: No

#### Floor 1 - Utility

Dimensions: 19'7" x 12'6" Area: 205 sq. ft Counted as living area: No Heated: Yes Finished: No Enclosed: Yes Contiguous: Yes Permitted: Yes Wet space: No Addition: No Conversion: No