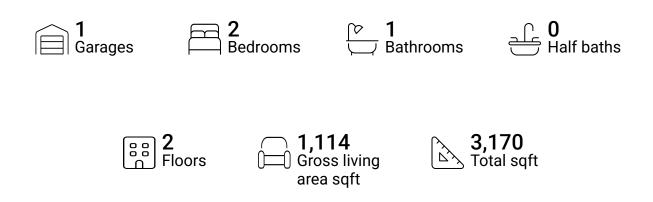

#### **Property summary**







### **Room dimensions**

#### Floor 1

#### Total sqft: 1032 Living area: 0

| # |                 | Dimensions    | sqft       | Counted as living area |
|---|-----------------|---------------|------------|------------------------|
| 1 | Storage         | 10'9" x 11'9" | 126 sq. ft | No                     |
| 2 | CI              | 5'9" x 8'8"   | 50 sq. ft  | No                     |
| 3 | Recreation Room | 25'8" x 30'8" | 562 sq. ft | No                     |
| 4 | Utility         | 19'7" x 12'6" | 205 sq. ft | No                     |



#### **Room dimensions**

Floor 2

Total sqft: 2138 Living area: 1114

| #  |             | Dimensions    | sqft       | Counted as living area |
|----|-------------|---------------|------------|------------------------|
| 5  | Bedroom     | 11'9