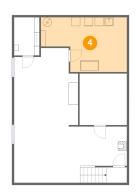

#### Floor 1 - Utility

Dimensions: 19'7" x 12'6" Area: 205 sq. ft Counted as living area: No Heated: Yes Finished: No Enclosed: Yes Contiguous: Yes Permitted: Yes Wet space: No Addition: No Conversion: No