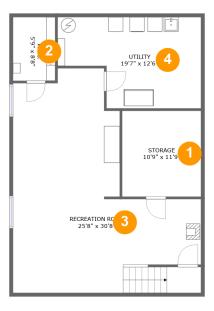

#### Total sqft: 1032 Living area: 0

| # |                 | Dimensions    | sqft       | Counted as living area |
|---|-----------------|---------------|------------|------------------------|
| 1 | Storage         | 10'9" x 11'9" | 126 sq. ft | No                     |
| 2 | CI              | 5'9" x 8'8"   | 50 sq. ft  | No                     |
| 3 | Recreation Room | 25'8" x 30'8" | 562 sq. ft | No                     |
| 4 | Utility         | 19'7" x 12'6" | 205 sq. ft | No                     |

Floor 1 - Storage

**Dimensions:** 10'9" x 11'9" Area: 126 sq. ft Counted as living area: No

Heated: No Finished: No Enclosed: No Contiguous: Yes Permitted: Yes Wet space: No Addition: No Conversion: No

2 Floor 1 - Cl

Dimensions: 5'9" x 8'8" Area: 50 sq. ft Counted as living area: No Heated: Yes Finished: Yes Enclosed: Yes Contiguous: No Permitted: Yes Wet space: No Addition: No Conversion: No

### Floor 1 - Recreation Room

Dimensions: 25'8" x 30'8" Area: 562 sq. ft Counted as living area: No Heated: Yes Finished: Yes Enclosed: Yes Contiguous: No Permitted: Yes Wet space: No Addition: No Conversion: No

#### Floor 1 - Utility

Dimensions: 19'7" x 12'6" Area: 205 sq. ft Counted as living area: No Heated: Yes Finished: No Enclosed: Yes Contiguous: Yes Permitted: Yes Wet space: No Addition: No Conversion: No