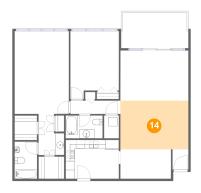

### Floor 1 - Dining Area

Dimensions: 15'3" x 10'11"

Area: 166 sq. ft

Counted as living area: Yes

Heated: Yes Finished: Yes Enclosed: Yes Contiguous: Yes Permitted: Yes Wet space: No Addition: No Conversion: No