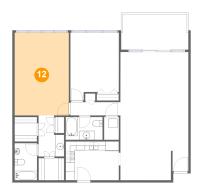

### Floor 1 - Primary Bedroom

**Dimensions:** 12'2" x 18'6"

Area: 225 sq. ft

Counted as living area: Yes

Heated: Yes Finished: Yes Enclosed: Yes Contiguous: Yes Permitted: Yes Wet space: No Addition: No Conversion: No