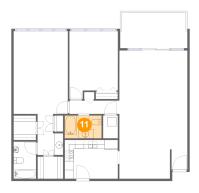

#### Floor 1 - Bath

**Dimensions:** 5'0" x 8'3"

Area: 42 sq. ft

Counted as living area: Yes

Heated: Yes Finished: Yes Enclosed: Yes Contiguous: Yes Permitted: Yes Wet space: Yes Addition: No Conversion: No