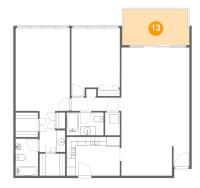

### Floor 1 - Balcony

Dimensions: 15'1" x 7'11"

**Area:** 117 sq. ft

Counted as living area: No

Heated: No Finished: Yes Enclosed: No Contiguous: Yes Permitted: Yes Wet space: No Addition: No Conversion: No