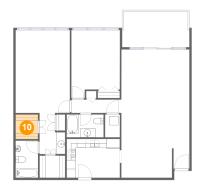

Floor 1 - W.I.C.

Dimensions: 5'0" x 5'6"

Area: 28 sq. ft

Counted as living area: Yes

Heated: Yes Finished: Yes Enclosed: Yes Contiguous: Yes Permitted: Yes Wet space: No Addition: No Conversion: No

Floor 1 - Bath