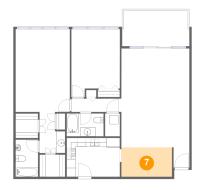

#### Floor 1 - Office

Dimensions: 11'4" x 6'7"

Area: 74 sq. ft

Counted as living area: Yes

Heated: Yes Finished: Yes Enclosed: Yes Contiguous: Yes Permitted: Yes Wet space: No Addition: No Conversion: No