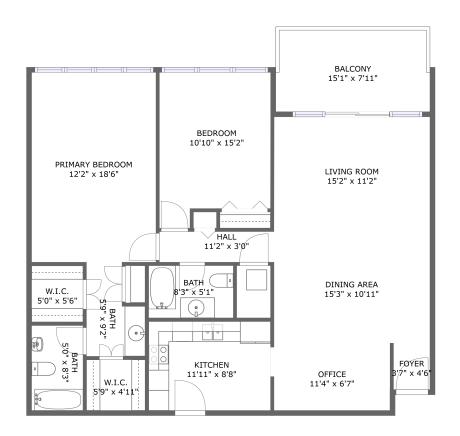

FLOOR 1

#### **Room dimensions**

Floor 1 Total sqft: 1326 Living area: 1209

| #  |             | Dimensions     | sqft       | Counted as living area |
|----|-------------|----------------|------------|------------------------|
| 1  | Hall        | 11'2" x 3'0"   | 33 sq. ft  | Yes                    |
| 2  | Foyer       | 3'7" x 4'6"    | 16 sq. ft  | Yes                    |
| 3  | Bedroom     | 10'10" x 15'2" | 150 sq. ft | Yes                    |
| 4  | Kitchen     | 11'11" x 8'8"  | 104 sq. ft | Yes                    |
| 5  | Living Room | 15'2" x 11'2"  | 170 sq. ft | Yes                    |
| 6  | Bath        | 5'9" x 9'2"    | 43 sq. ft  | Yes                    |
| 7  | Office      | 11'4" x 6'7"   | 74 sq. ft  | Yes                    |
| 8  | Bath        | 5'0" x 8'3"    | 42 sq. ft  | Yes                    |
| 9  | W.I.C.      | 5'9" x 4'11"   | 28 sq. ft  | Yes                    |
| 10 | W.I.C.      | 5'0" x 5'6"    | 28 sq. ft  | Yes                    |
| 11 | Bath        | 8'3" x 5'1"    | 42 sq. ft  | Yes                    |

| #  |                 | Dimensions     | sqft       | Counted as living area |
|----|-----------------|----------------|------------|------------------------|
| 12 | Primary Bedroom | 12'2" x 18'6"  | 225 sq. ft | Yes                    |
| 13 | Balcony         | 15'1" x 7'11"  | 117 sq. ft | No                     |
| 14 | Dining Area     | 15'3" x 10'11" | 166 sq. ft | Yes                    |