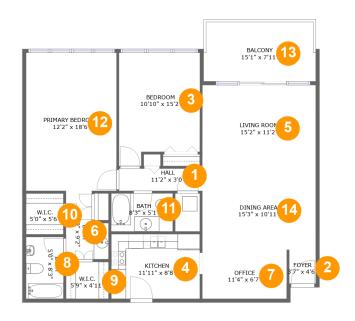

#### **Room dimensions**

Floor 1 Total sqft: 1326 Living area: 1209

| #  |             | Dimensions     | sqft       | Counted as living area |
|----|-------------|----------------|------------|------------------------|
| 1  | Hall        | 11'2" x 3'0"   | 33 sq. ft  | Yes                    |
| 2  | Foyer       | 3'7" x 4'6"    | 16 sq. ft  | Yes                    |
| 3  | Bedroom     | 10'10" x 15'2" | 150 sq. ft | Yes                    |
| 4  | Kitchen     | 11'11" x 8'8"  | 104 sq. ft | Yes                    |
| 5  | Living Room | 15'2" x 11'2"  | 170 sq. ft | Yes                    |
| 6  | Bath        | 5'9" x 9'2"    | 43 sq. ft  | Yes                    |
| 7  | Office      | 11'4" x 6'7"   | 74 sq. ft  | Yes                    |
| 8  | Bath        | 5'0" x 8'3"    | 42 sq. ft  | Yes                    |
| 9  | W.I.C.      | 5'9" x 4'11"   | 28 sq. ft  | Yes                    |
| 10 | W.I.C.      | 5'0" x 5'6"    | 28 sq. ft  | Yes                    |
| 11 | Bath        | 8'3" x 5'1"    | 42 sq. ft  | Yes                    |

| #  |                 | Dimensions     | sqft       | Counted as living area |
|----|-----------------|----------------|------------|------------------------|
| 12 | Primary Bedroom | 12'2" x 18'6"  | 225 sq. ft | Yes                    |
| 13 | Balcony         | 15'1" x 7'11"  | 117 sq. ft | No                     |
| 14 | Dining Area     | 15'3" x 10'11" | 166 sq. ft | Yes                    |