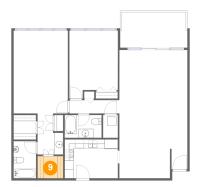

9 Floor 1 - W.I.C.

**Dimensions:** 5'9" x 4'11"

Area: 28 sq. ft

Counted as living area: Yes

Heated: Yes Finished: Yes Enclosed: Yes Contiguous: Yes Permitted: Yes Wet space: No Addition: No Conversion: No