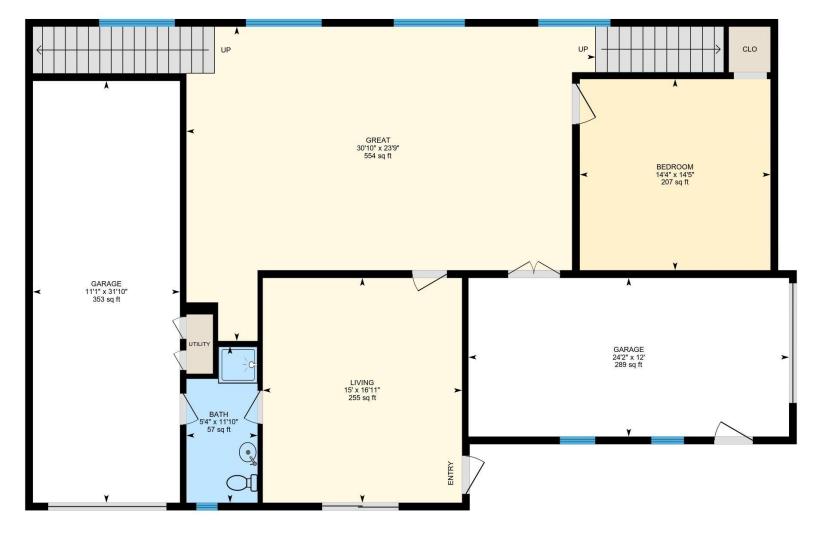

#### **Room Measurements**

Only major rooms are listed. Some listed rooms may be excluded from total interior floor area (e.g. garage). Room dimensions are largest length and width; parts of room may be smaller. Room area is not always equal to product of length and width.

**CASITA** 

Bath: 11'10" x 5'4" (11.8' x 5.4') | 57 sq ft

Bedroom: 14'5" x 14'4" (14.4' x 14.4') | 207 sq ft Garage: 31'10" x 11'1" (31.8' x 11.1') | 353 sq ft

Garage: 12' x 24'2" (12' x 24.2') | 289 sq ft Great: 23'9" x 30'10" (23.7' x 30.8') | 554 sq ft Living: 16'11" x 15' (17' x 15') | 255 sq ft