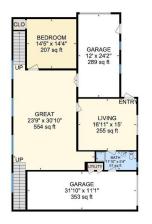

**CASITA** 

Bath: 11'10" x 5'4" (11.8' x 5.4') | 57 sq ft

Bedroom: 14'5" x 14'4" (14.4' x 14.4') | 207 sq ft Garage: 31'10" x 11'1" (31.8' x 11.1') | 353 sq ft

Garage: 12' x 24'2" (12' x 24.2') | 289 sq ft Great: 23'9" x 30'10" (23.7' x 30.8') | 554 sq ft Living: 16'11" x 15' (17' x 15') | 255 sq ft