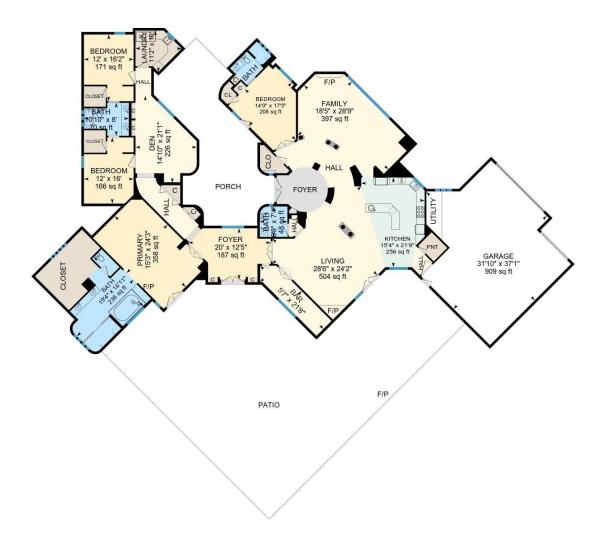

#### **Room Measurements**

Only major rooms are listed. Some listed rooms may be excluded from total interior floor area (e.g. garage). Room dimensions are largest length and width; parts of room may be smaller. Room area is not always equal to product of length and width.

#### MAIN FLOOR

Bath: 16'11" x 19'4" (16.9' x 19.3') | 236 sq ft Bedroom: 17'5" x 14'9" (17.4' x 14.8') | 208 sq ft Bedroom: 16'2" x 12' (16.2' x 12') | 171 sq ft Bedroom: 16' x 12' (16' x 12') | 166 sq ft Family: 28'9" x 18'5" (28.8' x 18.4') | 397 sq ft Garage: 37'1" x 31'10" (37.1' x 31.8') | 909 sq ft Kitchen: 21'9" x 15'4" (21.7' x 15.3') | 256 sq ft Laundry: 10' x 11'2" (10' x 11.2') | 80 sq ft Living: 24'2" x 28'6" (24.2' x 28.5') | 504 sq ft Primary: 24'3" x 15'3" (24.2' x 15.2') | 358 sq ft