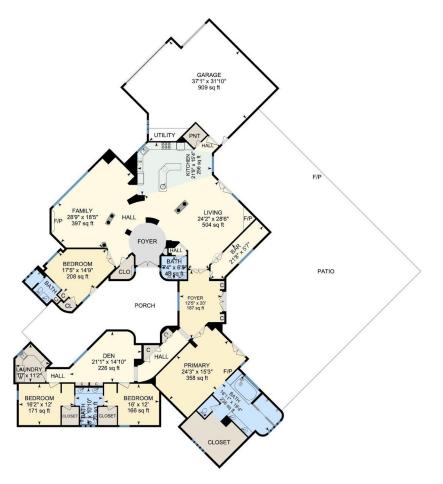

#### MAIN FLOOR

Bath: 16'11" x 19'4" (16.9' x 19.3') | 236 sq ft Bedroom: 17'5" x 14'9" (17.4' x 14.8') | 208 sq ft Bedroom: 16'2" x 12' (16.2' x 12') | 171 sq ft Bedroom: 16' x 12' (16' x 12') | 166 sq ft Family: 28'9" x 18'5" (28.8' x 18.4') | 397 sq ft Garage: 37'1" x 31'10" (37.1' x 31.8') | 909 sq ft Kitchen: 21'9" x 15'4" (21.7' x 15.3') | 256 sq ft Laundry: 10' x 11'2" (10' x 11.2') | 80 sq ft Living: 24'2" x 28'6" (24.2' x 28.5') | 504 sq ft Primary: 24'3" x 15'3" (24.2' x 15.2') | 358 sq ft