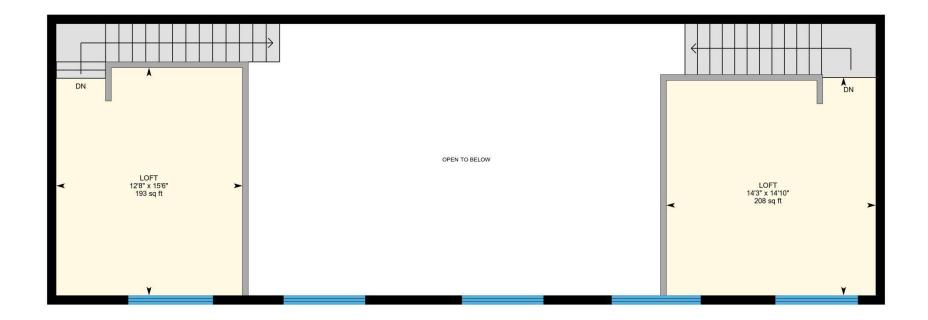

#### **Room Measurements**

Only major rooms are listed. Some listed rooms may be excluded from total interior floor area (e.g. garage). Room dimensions are largest length and width; parts of room may be smaller. Room area is not always equal to product of length and width.

2ND FLOOR

Loft: 15'6" x 12'8" (15.5' x 12.7') | 193 sq ft Loft: 14'10" x 14'3" (14.8' x 14.2') | 208 sq ft