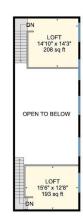

2ND FLOOR

Loft: 15'6" x 12'8" (15.5' x 12.7') | 193 sq ft Loft: 14'10" x 14'3" (14.8' x 14.2') | 208 sq ft