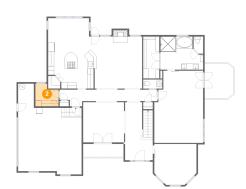

#### 2 Floor 1 - Laundry

Dimensions: 7'8" x 7'6" Area: 50 sq. ft Counted as living area: Yes

Heated: Yes Finished: Yes Enclosed: Yes Contiguous: Yes Permitted: Yes Wet space: No Addition: No Conversion: No