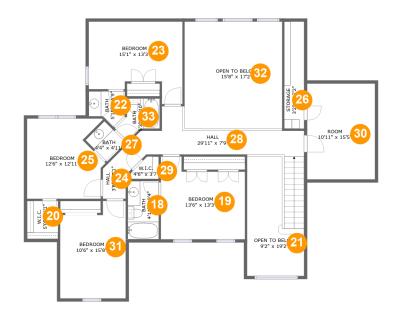

## **Room dimensions**

Floor 2

Total sqft: 1835 Living area: 1212

| #  |               | Dimensions     | sqft       | Counted as living area |
|----|---------------|----------------|------------|------------------------|
| 18 | Bath          | 4'11" x 9'4"   | 47 sq. ft  | Yes                    |
| 19 | Bedroom       | 13'6" x 13'3"  | 155 sq. ft | Yes                    |
| 20 | W.I.C.        | 5'0" x 6'1"    | 30 sq. ft  | Yes                    |
| 21 | Open To Below | 9'2" x 19'2"   | 175 sq. ft | No                     |
| 22 | Bath          | 5'10" x 5'9"   | 26 sq. ft  | Yes                    |
| 23 | Bedroom       | 15'1" x 13'3"  | 164 sq. ft | Yes                    |
| 24 | Hall          | 3'8" x 7'1"    | 29 sq. ft  | Yes                    |
| 25 | Bedroom       | 12'6" x 12'11" | 145 sq. ft | Yes                    |
| 26 | Storage       | 3'2" x 17'2"   | 55 sq. ft  | No                     |
| 27 | Bath          | 4'4" x 4'11"   | 21 sq. ft  | Yes                    |
| 28 | Hall          | 29'11" x 7'9"  | 124 sq. ft | Yes                    |

Scan captured on Sun, 02 Mar 2025 21:00:24 GMT

Information is calculated by Cubicasa technology deemed highly reliable but not guaranteed.

| #  |               | Dimensions     | sqft       | Counted as living area |
|----|---------------|----------------|------------|------------------------|
| 29 | W.I.C.        | 4'6" x 3'7"    | 13 sq. ft  | Yes                    |
| 30 | Room          | 10'11" x 15'5" | 125 sq. ft | Yes                    |
| 31 | Bedroom       | 10'6" x 15'8"  | 129 sq. ft | No                     |
| 32 | Open To Below | 15'8" x 17'2"  | 275 sq. ft | No                     |
| 33 | Bath          | 5'3" x 4'10"   | 32 sq. ft  | Yes                    |