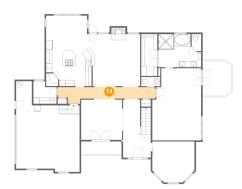

## Floor 1 - Hall

Dimensions: 32'3" x 5'6" Area: 128 sq. ft Counted as living area: Yes Heated: Yes Finished: Yes Enclosed: Yes Contiguous: Yes Permitted: Yes Wet space: No Addition: No Conversion: No

5 Floor 1 - WC