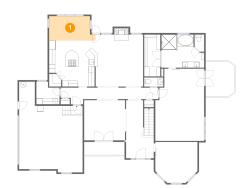

## Floor 1 - Breakfast Nook

Dimensions: 15'5" x 8'1" Area: 113 sq. ft Counted as living area: Yes Heated: Yes Finished: Yes Enclosed: Yes Contiguous: Yes Permitted: Yes Wet space: No Addition: No Conversion: No