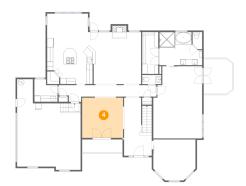

## 1 Floor 1 - Deck

Dimensions: 9'6" x 11'7" Area: 107 sq. ft Counted as living area: No Heated: No Finished: Yes Enclosed: No Contiguous: Yes Permitted: Yes Wet space: No Addition: No Conversion: No