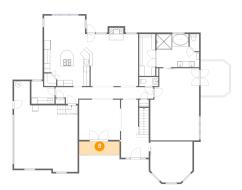

## Floor 1 - Office

Dimensions: 13'11" x 13'7" Area: 173 sq. ft Counted as living area: Yes Heated: Yes Finished: Yes Enclosed: Yes Contiguous: Yes Permitted: Yes Wet space: No Addition: No Conversion: No