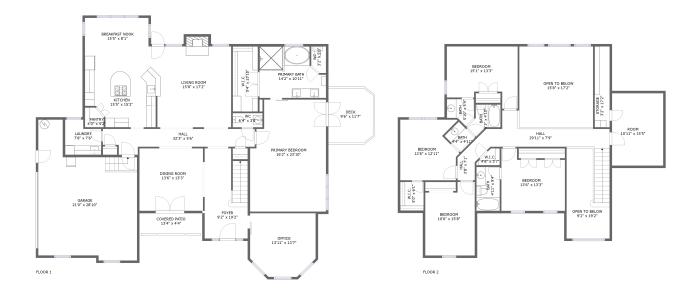

## **Room dimensions**

Floor 1

Total sqft: 2810 Living area: 2111

| #  |                 | Dimensions     | sqft       | Counted as living area |
|----|-----------------|----------------|------------|------------------------|
| 1  | Breakfast Nook  | 15'5" x 8'1"   | 113 sq. ft | Yes                    |
| 2  | Laundry         | 7'8" x 7'6"    | 50 sq. ft  | Yes                    |
| 3  | Primary Bedroom | 16'2" x 23'10" | 360 sq. ft | Yes                    |
| 4  | Dining Room     | 13'6" x 13'3"  | 179 sq. ft | Yes                    |
| 5  | Primary Bath    | 14'2" x 10'11" | 136 sq. ft | Yes                    |
| 6  | WC              | 3'2" x 5'8"    | 16 sq. ft  | Yes                    |
| 7  | Living Room     | 15'8" x 17'2"  | 279 sq. ft | Yes                    |
| 8  | Covered Patio   | 13'4" x 4'4"   | 58 sq. ft  | No                     |
| 9  | Foyer           | 9'2" x 19'2"   | 164 sq. ft | Yes                    |
| 10 | Kitchen         | 15'5" x 15'2"  | 214 sq. ft | Yes                    |
| 11 | Deck            | 9'6" x 11'7"   | 107 sq. ft | No                     |

Scan captured on Sun, 02 Mar 2025 21:00:24 GMT

Information is calculated by Cubicasa technology deemed highly reliable but not guaranteed.

| #  |        | Dimensions     | sqft       | Counted as living area |
|----|--------|----------------|------------|------------------------|
| 12 | Office | 13'11" x 13'7" | 173 sq. ft | Yes                    |
| 13 | Garage | 21'0" x 28'10" | 489 sq. ft | No                     |
| 14 | Hall   | 32'3" x 5'6"   | 128 sq. ft | Yes                    |
| 15 | WC     | 6'4" x 3'0"    | 19 sq. ft  | Yes                    |
| 16 | W.I.C. | 5'4" x 13'10"  | 74 sq. ft  | Yes                    |
| 17 | Pantry | 4'0" x 4'2"    | 15 sq. ft  | Yes                    |

## **Room dimensions**

Floor 2

Total sqft: 1835 Living area: 1212

| #  |               | Dimensions     | sqft       | Counted as living area |
|----|---------------|----------------|------------|------------------------|
| 18 | Bath          | 4'11" x 9'4"   | 47 sq. ft  | Yes                    |
| 19 | Bedroom       | 13'6" x 13'3"  | 155 sq. ft | Yes                    |
| 20 | W.I.C.        | 5'0" x 6'1"    | 30 sq. ft  | Yes                    |
| 21 | Open To Below | 9'2" x 19'2"   | 175 sq. ft | No                     |
| 22 | Bath          | 5'10" x 5'9"   | 26 sq. ft  | Yes                    |
| 23 | Bedroom       | 15'1" x 13'3"  | 164 sq. ft | Yes                    |
| 24 | Hall          | 3'8" x 7'1"    | 29 sq. ft  | Yes                    |
| 25 | Bedroom       | 12'6" x 12'11" | 145 sq. ft | Yes                    |
| 26 | Storage       | 3'2" x 17'2"   | 55 sq. ft  | No                     |
| 27 | Bath          | 4'4" x 4'11"   | 21 sq. ft  | Yes                    |
| 28 | Hall          | 29'11" x 7'9"  | 124 sq. ft | Yes                    |

Scan captured on Sun, 02 Mar 2025 21:00:24 GMT

Information is calculated by Cubicasa technology deemed highly reliable but not guaranteed.

| #  |               | Dimensions     | sqft       | Counted as living area |
|----|---------------|----------------|------------|------------------------|
| 29 | W.I.C.        | 4'6" x 3'7"    | 13 sq. ft  | Yes                    |
| 30 | Room          | 10'11" x 15'5" | 125 sq. ft | Yes                    |
| 31 | Bedroom       | 10'6" x 15'8"  | 129 sq. ft | No                     |
| 32 | Open To Below | 15'8" x 17'2"  | 275 sq. ft | No                     |
| 33 | Bath          | 5'3" x 4'10"   | 32 sq. ft  | Yes                    |