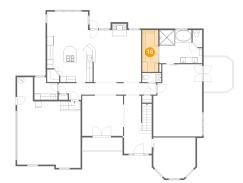

# **Floor 1** - Pantry

Dimensions: 4'0" x 4'2" Area: 15 sq. ft Counted as living area: Yes Heated: Yes Finished: Yes Enclosed: Yes Contiguous: Yes Permitted: Yes Wet space: No Addition: No Conversion: No