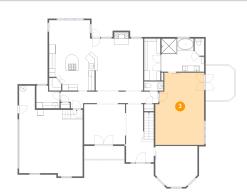

Dimensions: 16'2" x 23'10" Area: 360 sq. ft Counted as living area: Yes Heated: Yes Finished: Yes Enclosed: Yes Contiguous: Yes Permitted: Yes Wet space: No Addition: No Conversion: No