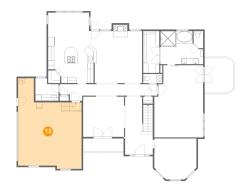

## Floor 1 - Breakfast Nook

Dimensions: 15'5" x 8'1" Area: 113 sq. ft Counted as living area: Yes Heated: Yes Finished: Yes Enclosed: Yes Contiguous: Yes Permitted: Yes Wet space: No Addition: No Conversion: No