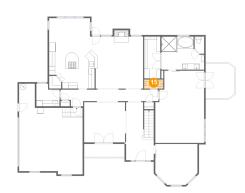

# **Floor 1** - Pantry

Dimensions: 4'0" x 4'2" Area: 15 sq. ft Counted as living area: Yes Heated: Yes Finished: Yes Enclosed: Yes Contiguous: Yes Permitted: Yes Wet space: No Addition: No Conversion: No