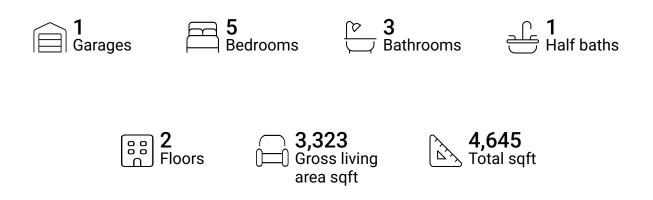

## **Property summary**







## **Room dimensions**

Floor 1

Total sqft: 2810 Living area: 2111

| #  |                 | Dimensions     | sqft       | Counted as living area |
|----|-----------------|----------------|------------|------------------------|
| 1  | Breakfast Nook  | 15'5" x 8'1"   | 113 sq. ft | Yes                    |
| 2  | Laundry         | 7'8" x 7'6"    | 50 sq. ft  | Yes                    |
| 3  | Primary Bedroom | 16'2" x 23'10" | 360 sq. ft | Yes                    |
| 4  | Dining Room     | 13'6" x 13'3"  | 179 sq. ft | Yes                    |
| 5  | Primary Bath    | 14'2" x 10'11" | 136 sq. ft | Yes                    |
| 6  | WC              | 3'2" x 5'8"    | 16 sq. ft  | Yes                    |
| 7  | Living Room     | 15'8" x 17'2"  | 279 sq. ft | Yes                    |
| 8