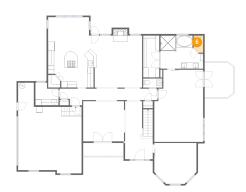

## 🤨 Floor 2 - Bedroom

Dimensions: 13'6" x 13'3" Area: 155 sq. ft Counted as living area: Yes Heated: Yes Finished: Yes Enclosed: Yes Contiguous: Yes Permitted: Yes Wet space: No Addition: No Conversion: No