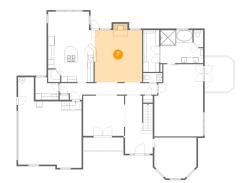

# Floor 2 - Bedroom

Dimensions: 15'1" x 13'3" Area: 164 sq. ft Counted as living area: Yes Heated: Yes Finished: Yes Enclosed: Yes Contiguous: Yes Permitted: Yes Wet space: No Addition: No Conversion: No