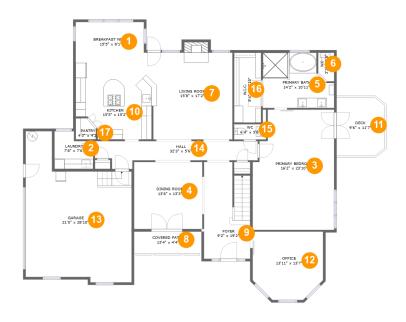

## **Room dimensions**

Floor 1

Total sqft: 2810 Living area: 2111

| #  |                 | Dimensions     | sqft       | Counted as living area |
|----|-----------------|----------------|------------|------------------------|
| 1  | Breakfast Nook  | 15'5" x 8'1"   | 113 sq. ft | Yes                    |
| 2  | Laundry         | 7'8" x 7'6"    | 50 sq. ft  | Yes                    |
| 3  | Primary Bedroom | 16'2" x 23'10" | 360 sq. ft | Yes                    |
| 4  | Dining Room     | 13'6" x 13'3"  | 179 sq. ft | Yes                    |
| 5  | Primary Bath    | 14'2" x 10'11" | 136 sq. ft | Yes                    |
| 6  | WC              | 3'2" x 5'8"    | 16 sq. ft  | Yes                    |
| 7  | Living Room     | 15'8" x 17'2"  | 279 sq. ft | Yes                    |
| 8  | Covered Patio   | 13'4" x 4'4"   | 58 sq. ft  | No                     |
| 9  | Foyer           | 9'2" x 19'2"   | 164 sq. ft | Yes                    |
| 10 | Kitchen         | 15'5" x 15'2"  | 214 sq. ft | Yes                    |
| 11 | Deck            | 9'6" x 11'7"   | 107 sq. ft | No                     |

Scan captured on Sun, 02 Mar 2025 21:00:24 GMT

Information is calculated by Cubicasa technology deemed highly reliable but not guaranteed.

| #  |        | Dimensions     | sqft       | Counted as living area |
|----|--------|----------------|------------|------------------------|
| 12 | Office | 13'11" x 13'7" | 173 sq. ft | Yes                    |
| 13 | Garage | 21'0" x 28'10" | 489 sq. ft | No                     |
| 14 | Hall   | 32'3" x 5'6"   | 128 sq. ft | Yes                    |
| 15 | WC     | 6'4" x 3'0"    | 19 sq. ft  | Yes                    |
| 16 | W.I.C. | 5'4" x 13'10"  | 74 sq. ft  | Yes                    |
| 17 | Pantry | 4'0" x 4'2"    | 15 sq. ft  | Yes                    |