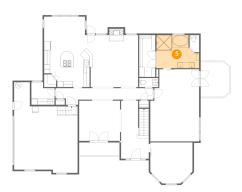

## 😳 Floor 2 - Bath

Dimensions: 4'11" x 9'4" Area: 47 sq. ft Counted as living area: Yes Heated: Yes Finished: Yes Enclosed: Yes Contiguous: Yes Permitted: Yes Wet space: Yes Addition: No Conversion: No