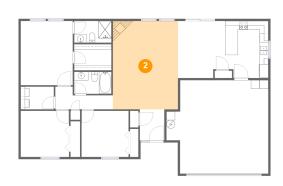

# Floor 1 - Living Room

Dimensions: 15'2" x 20'6"

Area: 311 sq. ft

Counted as living area: Yes

Heated: Yes Finished: Yes Enclosed: Yes Contiguous: Yes Permitted: Yes Wet space: No Addition: No Conversion: No