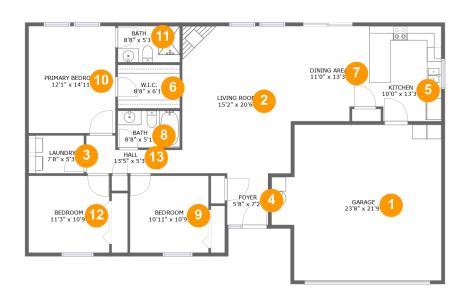

#### **Room dimensions**

Floor 1 Total sqft: 1959 Living area: 1466

| #  |             | Dimensions     | sqft       | Counted as living area |
|----|-------------|----------------|------------|------------------------|
| 1  | Garage      | 23'8" x 21'9"  | 467 sq. ft | No                     |
| 2  | Living Room | 15'2" x 20'6"  | 311 sq. ft | Yes                    |
| 3  | Utility     | 7'8" x 5'3"    | 41 sq. ft  | Yes                    |
| 4  | Entry       | 5'8" x 7'2"    | 41 sq. ft  | Yes                    |
| 5  | Kitchen     | 10'0" x 13'3"  | 129 sq. ft | Yes                    |
| 6  | CI          | 8'8" x 6'1"    | 53 sq. ft  | Yes                    |
| 7  | Dining Room | 11'0" x 13'3"  | 140 sq. ft | Yes                    |
| 8  | Bath        | 8'8" x 5'1"    | 44 sq. ft  | Yes                    |
| 9  | Bedroom     | 10'11" x 10'9" | 117 sq. ft | Yes                    |
| 10 | Bedroom     | 12'1" x 14'11" | 181 sq. ft | Yes                    |
| 11 | Bath        | 8'8" x 5'1"    | 44 sq. ft  | Yes                    |

| #  |         | Dimensions    | sqft       | Counted as living area |
|----|---------|---------------|------------|------------------------|
| 12 | Bedroom | 11'3" x 10'9" | 121 sq. ft | Yes                    |
| 13 | Hall    | 13'5" x 5'3"  | 52 sq. ft  | Yes                    |