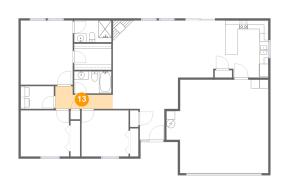

# Ploor 1 - Bedroom

**Dimensions:** 11'3" x 10'9"

**Area:** 121 sq. ft

Counted as living area: Yes

Heated: Yes Finished: Yes Enclosed: Yes Contiguous: Yes Permitted: Yes Wet space: No Addition: No Conversion: No