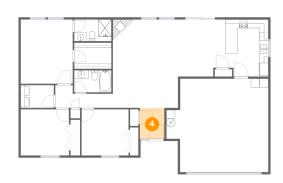

# 4 Floor 1 - Entry

Dimensions: 5'8" x 7'2"

Area: 41 sq. ft

Counted as living area: Yes

Heated: Yes Finished: Yes Enclosed: Yes Contiguous: Yes Permitted: Yes Wet space: No Addition: No Conversion: No