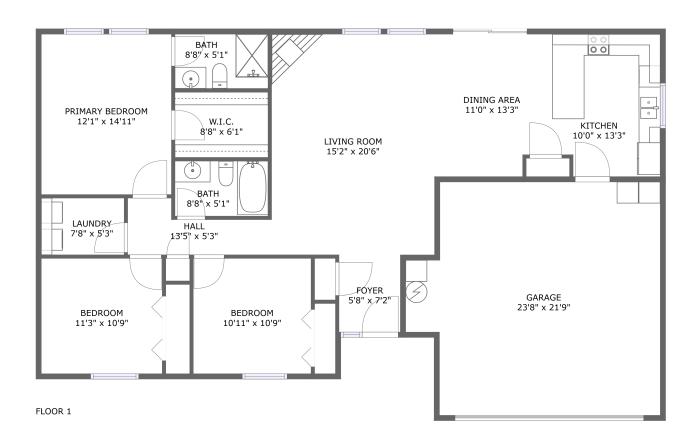

#### **Room dimensions**

Floor 1 Total sqft: 1959 Living area: 1466

| #  |             | Dimensions     | sqft       | Counted as living area |
|----|-------------|----------------|------------|------------------------|
| 1  | Garage      | 23'8" x 21'9"  | 467 sq. ft | No                     |
| 2  | Living Room | 15'2" x 20'6"  | 311 sq. ft | Yes                    |
| 3  | Utility     | 7'8" x 5'3"    | 41 sq. ft  | Yes                    |
| 4  | Entry       | 5'8" x 7'2"    | 41 sq. ft  | Yes                    |
| 5  | Kitchen     | 10'0" x 13'3"  | 129 sq. ft | Yes                    |
| 6  | CI          | 8'8" x 6'1"    | 53 sq. ft  | Yes                    |
| 7  | Dining Room | 11'0" x 13'3"  | 140 sq. ft | Yes                    |
| 8  | Bath        | 8'8" x 5'1"    | 44 sq. ft  | Yes                    |
| 9  | Bedroom     | 10'11" x 10'9" | 117 sq. ft | Yes                    |
| 10 | Bedroom     | 12'1" x 14'11" | 181 sq. ft | Yes                    |
| 11 | Bath        | 8'8" x 5'1"    | 44 sq. ft  | Yes                    |

| #  |         | Dimensions    | sqft       | Counted as living area |
|----|---------|---------------|------------|------------------------|
| 12 | Bedroom | 11'3" x 10'9" | 121 sq. ft | Yes                    |
| 13 | Hall    | 13'5" x 5'3"  | 52 sq. ft  | Yes                    |