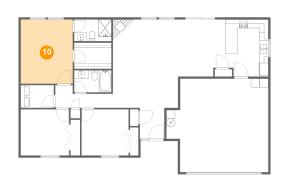

# 9 Floor 1 - Bedroom

Dimensions: 10'11" x 10'9"

**Area:** 117 sq. ft

Counted as living area: Yes

Heated: Yes Finished: Yes Enclosed: Yes Contiguous: Yes Permitted: Yes Wet space: No Addition: No Conversion: No