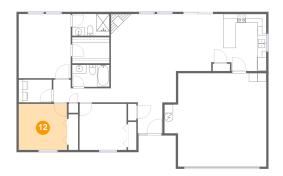

### Floor 1 - Bath

Dimensions: 8'8" x 5'1"

Area: 44 sq. ft

Counted as living area: Yes

Heated: Yes Finished: Yes Enclosed: Yes Contiguous: Yes Permitted: Yes Wet space: Yes Addition: No Conversion: No