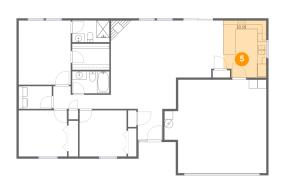

### 5 Floor 1 - Kitchen

Dimensions: 10'0" x 13'3"

Area: 129 sq. ft

Counted as living area: Yes

Heated: Yes Finished: Yes Enclosed: Yes Contiguous: Yes Permitted: Yes Wet space: No Addition: No Conversion: No