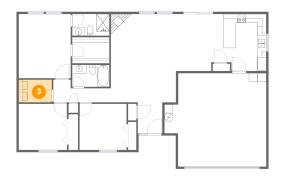

# Floor 1 - Utility

Dimensions: 7'8" x 5'3"

Area: 41 sq. ft

Counted as living area: Yes

Heated: Yes Finished: Yes Enclosed: Yes Contiguous: Yes Permitted: Yes Wet space: No Addition: No Conversion: No