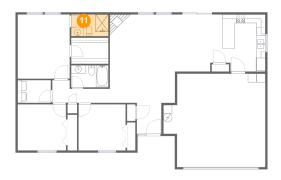

### Floor 1 - Bedroom

Dimensions: 12'1" x 14'11"

Area: 181 sq. ft

Counted as living area: Yes

Heated: Yes Finished: Yes Enclosed: Yes Contiguous: Yes Permitted: Yes Wet space: No Addition: No Conversion: No