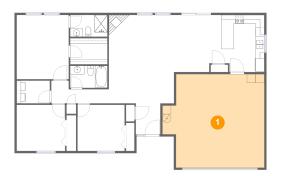

# Floor 1 - Garage

**Dimensions:** 23'8" x 21'9"

**Area:** 467 sq. ft

Counted as living area: No

Heated: No Finished: No Enclosed: Yes Contiguous: Yes Permitted: Yes Wet space: No Addition: No Conversion: No