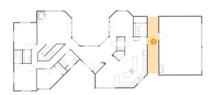

#### Floor 1 - Kitchen 8

Dimensions: 17'5" x 20'3" Area: 299 sq. ft Counted as living area: Yes

Dimensions: 22'11" x 31'7" Area: 725 sq. ft Counted as living area: No Heated: No Finished: No Enclosed: Yes Contiguous: Yes Permitted: Yes Wet space: No Addition: No Conversion: No