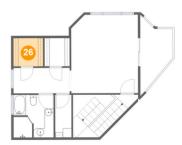

🦻 Floor 2 - Hall

Dimensions: 4'2" x 2'11" Area: 88 sq. ft Counted as living area: Yes Heated: Yes Finished: Yes Enclosed: Yes Contiguous: Yes Permitted: Yes Wet space: No Addition: No Conversion: No

<sup>6</sup> Floor 2 - W.I.C.

Dimensions: 6'6" x 6'2" Area: 40 sq. ft Counted as living area: Yes Heated: Yes Finished: Yes Enclosed: Yes Contiguous: Yes Permitted: Yes Wet space: No Addition: No Conversion: No

Scan captured on Wed, 12 Mar 2025 23:45:34 GMT Information is calculated by Cubicasa technology deemed highly reliable but not guaranteed.