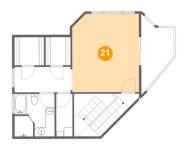

# Floor 2 - Primary Bedroom

Dimensions: 14'7" x 17'2" Area: 247 sq. ft Counted as living area: Yes Heated: Yes Finished: Yes Enclosed: Yes Contiguous: Yes Permitted: Yes Wet space: No Addition: No Conversion: No