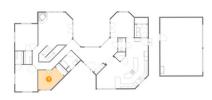

Dimensions: 14'3" x 10'7" Area: 122 sq. ft Counted as living area: Yes Heated: Yes Finished: Yes Enclosed: Yes Contiguous: Yes Permitted: Yes Wet space: No Addition: No Conversion: No

Dimensions: 5'9" x 30'11" Area: 179 sq. ft Counted as living area: No