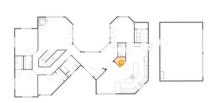

# Floor 1 - Entry

Dimensions: 11'10" x 7'3" Area: 86 sq. ft Counted as living area: Yes

Ploor 1 - Hall

Dimensions: 14'4" x 13'7" Area: 200 sq. ft Counted as living area: Yes Heated: Yes Finished: Yes Enclosed: Yes Contiguous: Yes Permitted: Yes Wet space: No Addition: No Conversion: No