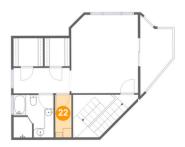

22

Floor 2 - W.I.C.

Dimensions: 3'6" x 9'4" Area: 33 sq. ft Counted as living area: Yes Heated: Yes Finished: Yes Enclosed: Yes Contiguous: Yes Permitted: Yes Wet space: No Addition: No Conversion: No