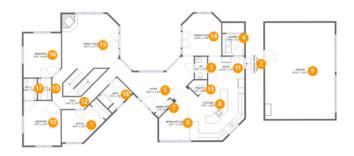

# Room dimensions

Floor 1

Total sqft: 3383 Living area: 2403

| #  |                | Dimensions     | sqft       | Counted as living area |
|----|----------------|----------------|------------|------------------------|
| 1  | Office         | 14'3" x 10'7"  | 122 sq. ft | Yes                    |
| 2  | Covered Patio  | 5'9" x 30'11"  | 179 sq. ft | No                     |
| 3  | WC             | 4'0" x 7'5"    | 30 sq. ft  | Yes                    |
| 4  | Laundry        | 7'2" x 7'1"    | 51 sq. ft  | Yes                    |
| 5  | Foyer          | 26'5" x 13'4"  | 244 sq. ft | Yes                    |
| 6  | Breakfast Nook | 10'7" x 17'0"  | 135 sq. ft | Yes                    |
| 7  | Dining Room    | 2'5" x 2'5"    | 12 sq. ft  | Yes                    |
| 8  | Kitchen        | 17'5" x 20'3"  | 299 sq. ft | Yes                    |
| 9  | Garage         | 22'11" x 31'7" | 725 sq. ft | No                     |
| 10 | Bedroom        | 12'2" x 14'7"  | 173 sq. ft | Yes                    |
| 11 | Entry          | 11'10" x 7'3"  | 86 sq. ft  | Yes                    |

Scan captured on Wed, 12 Mar 2025 23:45:34 GMT

Information is calculated by Cubicasa technology deemed highly reliable but not guaranteed.

| #  |             | Dimensions    | sqft       | Counted as living area |
|----|-------------|---------------|------------|------------------------|
| 12 | Hall        | 14'4" x 13'7" | 200 sq. ft | Yes                    |
| 13 | W.I.C.      | 4'5" x 7'0"   | 31 sq. ft  | Yes                    |
| 14 | Dining Room | 12'9" x 13'8" | 164 sq. ft | Yes                    |
| 15 | Pantry      | 6'2" x 5'0"   | 20 sq. ft  | Yes                    |
| 16 | Bedroom     | 12'4" x 14'5" | 174 sq. ft | Yes                    |
| 17 | W.I.C.      | 4'4" x 7'0"   | 31 sq. ft  | Yes                    |
| 18 | Bath        | 9'2" x 7'2"   | 66 sq. ft  | Yes                    |
| 19 | Family Room | 18'7" x 17'7" | 315 sq. ft | Yes                    |