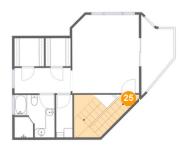

🦻 Floor 2 - Hall

Dimensions: 4'2" x 2'11" Area: 88 sq. ft Counted as living area: Yes Heated: Yes Finished: Yes Enclosed: Yes Contiguous: Yes Permitted: Yes Wet space: No Addition: No Conversion: No

<sup>6</sup> Floor 2 - W.I.C.

Dimensions: 6'6" x 6'2" Area: 40 sq. ft Counted as living area: Yes Heated: Yes Finished: Yes Enclosed: Yes Contiguous: Yes Permitted: Yes Wet space: No Addition: No Conversion: No

Scan captured on Wed, 12 Mar 2025 23:45:34 GMT Information is calculated by Cubicasa technology deemed highly reliable but not guaranteed.