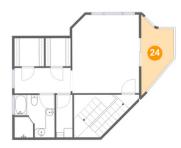

Scan captured on Wed, 12 Mar 2025 23:45:34 GMT Information is calculated by Cubicasa technology deemed highly reliable but not guaranteed.

Dimensions: 7'1" x 10'11" Area: 81 sq. ft Counted as living area: No Heated: No Finished: Yes Enclosed: No Contiguous: Yes Permitted: Yes Wet space: No Addition: No Conversion: No