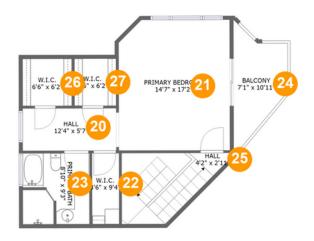

# Room dimensions

Floor 2

#### Total sqft: 762 Living area: 681

| #  |                 | Dimensions    | sqft       | Counted as living area |
|----|-----------------|---------------|------------|------------------------|
| 20 | Hall            | 12'4" x 5'7"  | 69 sq. ft  | Yes                    |
| 21 | Primary Bedroom | 14'7" x 17'2" | 247 sq. ft | Yes                    |
| 22 | W.I.C.          | 3'6" x 9'4"   | 33 sq. ft  | Yes                    |
| 23 | Primary Bath    | 8'10" x 9'3"  | 80 sq. ft  | Yes                    |
| 24 | Balcony         | 7'1" x 10'11" | 81 sq. ft  | No                     |
| 25 | Hall            | 4'2" x 2'11"  | 88 sq. ft  | Yes                    |
| 26 | W.I.C.          | 6'6" x 6'2"   | 40 sq. ft  | Yes                    |
| 27 | W.I.C.          | 5'6" x 6'2"   | 34 sq. ft  | Yes                    |