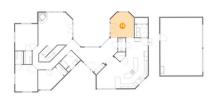

# 5 Floor 1 - Foyer

Dimensions: 26'5" x 13'4" Area: 244 sq. ft Counted as living area: Yes