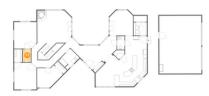

Dimensions: 14'3" x 10'7" Area: 122 sq. ft Counted as living area: Yes Heated: Yes Finished: Yes Enclosed: Yes Contiguous: Yes Permitted: Yes Wet space: No Addition: No Conversion: No

Dimensions: 5'9" x 30'11" Area: 179 sq. ft Counted as living area: No

<sup>3</sup> Floor 1 - WC

Dimensions: 4'0" x 7'5" Area: 30 sq. ft Counted as living area: Yes Heated: Yes Finished: Yes Enclosed: Yes Contiguous: Yes Permitted: Yes Wet space: Yes Addition: No Conversion: No