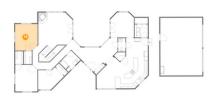

Dimensions: 14'3" x 10'7" Area: 122 sq. ft Counted as living area: Yes Heated: Yes Finished: Yes Enclosed: Yes Contiguous: Yes Permitted: Yes Wet space: No Addition: No Conversion: No

Dimensions: 5'9" x 30'11" Area: 179 sq. ft Counted as living area: No