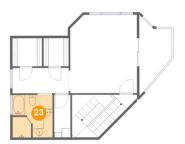

# Floor 2 - Primary Bath

Dimensions: 8'10" x 9'3" Area: 80 sq. ft Counted as living area: Yes Heated: Yes Finished: Yes Enclosed: Yes Contiguous: Yes Permitted: Yes Wet space: Yes Addition: No Conversion: No