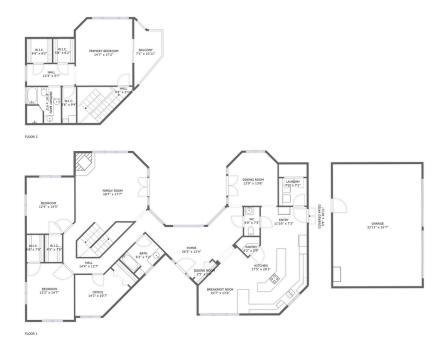

# Room dimensions

Floor 1

Total sqft: 3383 Living area: 2403

| #  |                | Dimensions     | sqft       | Counted as living area |
|----|----------------|----------------|------------|------------------------|
| 1  | Office         | 14'3" x 10'7"  | 122 sq. ft | Yes                    |
| 2  | Covered Patio  | 5'9" x 30'11"  | 179 sq. ft | No                     |
| 3  | WC             | 4'0" x 7'5"    | 30 sq. ft  | Yes                    |
| 4  | Laundry        | 7'2" x 7'1"    | 51 sq. ft  | Yes                    |
| 5  | Foyer          | 26'5" x 13'4"  | 244 sq. ft | Yes                    |
| 6  | Breakfast Nook | 10'7" x 17'0"  | 135 sq. ft | Yes                    |
| 7  | Dining Room    | 2'5" x 2'5"    | 12 sq. ft  | Yes                    |
| 8  | Kitchen        | 17'5" x 20'3"  | 299 sq. ft | Yes                    |
| 9  | Garage         | 22'11" x 31'7" | 725 sq. ft | No                     |
| 10 | Bedroom        | 12'2" x 14'7"  | 173 sq. ft | Yes                    |
| 11 | Entry          | 11'10" x 7'3"  | 86 sq. ft  | Yes                    |

Scan captured on Wed, 12 Mar 2025 23:45:34 GMT

Information is calculated by Cubicasa technology deemed highly reliable but not guaranteed.

| #  |             | Dimensions    | sqft       | Counted as living area |
|----|-------------|---------------|------------|------------------------|
| 12 | Hall        | 14'4" x 13'7" | 200 sq. ft | Yes                    |
| 13 | W.I.C.      | 4'5" x 7'0"   | 31 sq. ft  | Yes                    |
| 14 | Dining Room | 12'9" x 13'8" | 164 sq. ft | Yes                    |
| 15 | Pantry      | 6'2" x 5'0"   | 20 sq. ft  | Yes                    |
| 16 | Bedroom     | 12'4" x 14'5" | 174 sq. ft | Yes                    |
| 17 | W.I.C.      | 4'4" x 7'0"   | 31 sq. ft  | Yes                    |
| 18 | Bath        | 9'2" x 7'2"   | 66 sq. ft  | Yes                    |
| 19 | Family Room | 18'7" x 17'7" | 315 sq. ft | Yes                    |

# Room dimensions

Floor 2

#### Total sqft: 762 Living area: 681

| #  |                 | Dimensions    | sqft       | Counted as living area |
|----|-----------------|---------------|------------|------------------------|
| 20 | Hall            | 12'4" x 5'7"  | 69 sq. ft  | Yes                    |
| 21 | Primary Bedroom | 14'7" x 17'2" | 247 sq. ft | Yes                    |
| 22 | W.I.C.          | 3'6" x 9'4"   | 33 sq. ft  | Yes                    |
| 23 | Primary Bath    | 8'10" x 9'3"  | 80 sq. ft  | Yes                    |
| 24 | Balcony         | 7'1" x 10'11" | 81 sq. ft  | No                     |
| 25 | Hall            | 4'2" x 2'11"  | 88 sq. ft  | Yes                    |
| 26 | W.I.C.          | 6'6" x 6'2"   | 40 sq. ft  | Yes                    |
| 27 | W.I.C.          | 5'6" x 6'2"   | 34 sq. ft  | Yes                    |