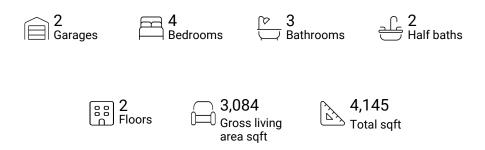

# Property summary







# Room dimensions

Floor 1

Total sqft: 3383 Living area: 2403

| #  |                | Dimensions     | sqft       | Counted as living area |
|----|----------------|----------------|------------|------------------------|
| 1  | Office         | 14'3" x 10'7"  | 122 sq. ft | Yes                    |
| 2  | Covered Patio  | 5'9" x 30'11"  | 179 sq. ft | No                     |
| 3  | WC             | 4'0" x 7'5"    | 30 sq. ft  | Yes                    |
| 4  | Laundry        | 7'2" x 7'1"    | 51 sq. ft  | Yes                    |
| 5  | Foyer          | 26'5" x 13'4"  | 244 sq. ft | Yes                    |
| 6  | Breakfast Nook | 10'7" x 17'0"  | 135 sq. ft | Yes                    |
| 7  | Dining Room    | 2'5" x 2'5"    | 12 sq. ft  | Yes                    |
| 8  | Kitchen