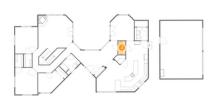

### 😳 Floor 1 - Bedroom

Dimensions: 12'2" x 14'7" Area: 173 sq. ft Counted as living area: Yes Heated: Yes Finished: Yes Enclosed: Yes Contiguous: Yes Permitted: Yes Wet space: No Addition: No Conversion: No