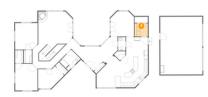

### 😳 Floor 1 - Bedroom

Dimensions: 12'4" x 14'5" Area: 174 sq. ft Counted as living area: Yes Heated: Yes Finished: Yes Enclosed: Yes Contiguous: Yes Permitted: Yes Wet space: No Addition: No Conversion: No