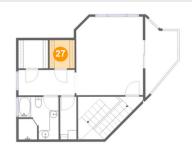

27

Floor 2 - W.I.C.

Dimensions: 5'6" x 6'2" Area: 34 sq. ft Counted as living area: Yes