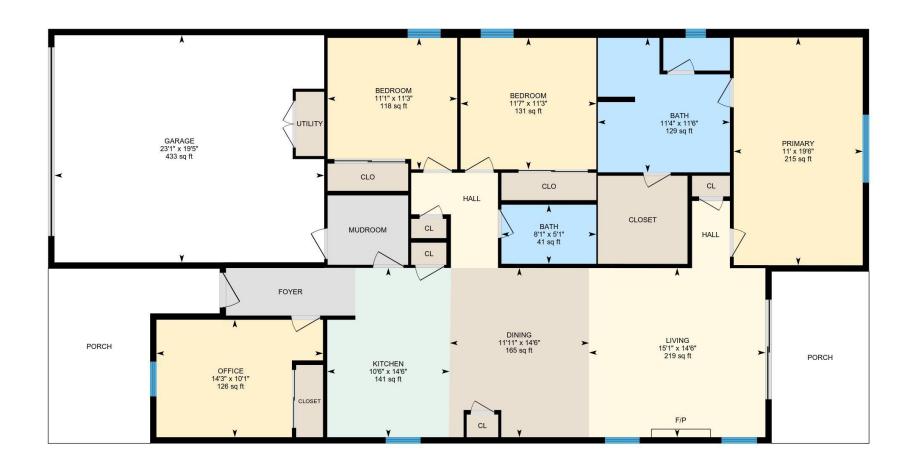

## **Room Measurements**

Only major rooms are listed. Some listed rooms may be excluded from total interior floor area (e.g. garage). Room dimensions are largest length and width; parts of room may be smaller. Room area is not always equal to product of length and width.

## MAIN FLOOR

Bath: 5'1" x 8'1" (5.1' x 8.1') | 41 sq ft
Bath: 11'6" x 11'4" (11.5' x 11.3') | 129 sq ft
Bedroom: 11'3" x 11'7" (11.3' x 11.6') | 131 sq ft
Bedroom: 11'3" x 11'1" (11.3' x 11.1') | 118 sq ft
Dining: 14'6" x 11'11" (14.5' x 11.9') | 165 sq ft
Garage: 19'5" x 23'1" (19.4' x 23.1') | 433 sq ft
Kitchen: 14'6" x 10'6" (14.5' x 10.5') | 141 sq ft
Living: 14'6" x 15'1" (14.5' x 15.1') | 219 sq ft
Office: 10'1" x 14'3" (10.1' x 14.3') | 126 sq ft

Primary: 19'6" x 11' (19.5' x 11') | 215 sq ft

## Floor Area Information

Floor areas include footprint area of interior walls. All displayed floor areas are rounded to two decimal places. Total area is computed before rounding and may not equal to sum of displayed floor areas.

MAIN FLOOR

Finished Area: 1744.11 sq ft Unfinished Area: 464.11 sq ft ANSI Z765-2021, Main Building

Above Grade Finished Area: 1744.11 sq ft Above Grade Unfinished Area: 464.11 sq ft