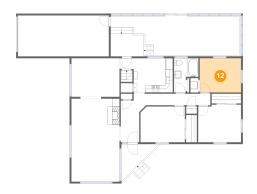

## Ploor 2 - Bedroom

**Dimensions**: 11'4" x 9'5" **Area**: 106 sq. ft

Counted as living area: Yes

Heated: Yes Finished: Yes Enclosed: Yes Contiguous: Yes Permitted: Yes Wet space: No Addition: No Conversion: No