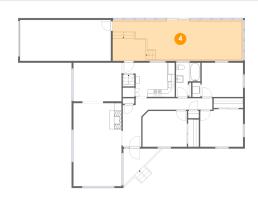

# 6 Floor 2 - Garage

Dimensions: 24'10" x 11'2"

Area: 279 sq. ft

Counted as living area: No

Heated: No Finished: No Enclosed: Yes Contiguous: Yes Permitted: Yes Wet space: No Addition: No Conversion: No