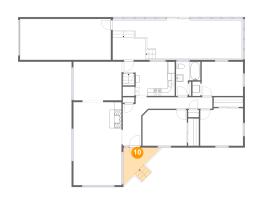

### Floor 2 - Porch

**Dimensions:** 10'0" x 9'6"

Area: 63 sq. ft

Counted as living area: No

Heated: No Finished: Yes Enclosed: No Contiguous: Yes Permitted: Yes Wet space: No Addition: No Conversion: No