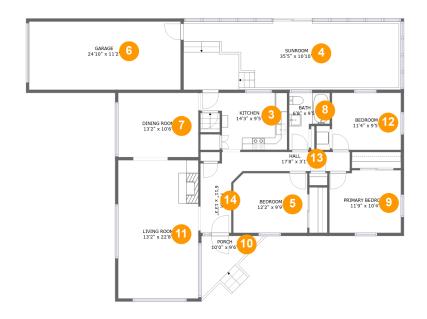

#### **Room dimensions**

Floor 2 Total sqft: 2091 Living area: 1723

| #  |                 | Dimensions     | sqft       | Counted as living area |
|----|-----------------|----------------|------------|------------------------|
| 3  | Kitchen         | 14'3" x 9'5"   | 111 sq. ft | Yes                    |
| 4  | Sunroom         | 35'5" x 10'10" | 400 sq. ft | Yes                    |
| 5  | Bedroom         | 12'2" x 9'9"   | 118 sq. ft | Yes                    |
| 6  | Garage          | 24'10" x 11'2" | 279 sq. ft | No                     |
| 7  | Dining Room     | 13'2" x 10'6"  | 139 sq. ft | Yes                    |
| 8  | Bath            | 6'8" x 9'5"    | 48 sq. ft  | Yes                    |
| 9  | Primary Bedroom | 11'9" x 10'4"  | 119 sq. ft | Yes                    |
| 10 | Porch           | 10'0" x 9'6"   | 63 sq. ft  | No                     |
| 11 | Living Room     | 13'2" x 22'8"  | 299 sq. ft | Yes                    |
| 12 | Bedroom         | 11'4" x 9'5"   | 106 sq. ft | Yes                    |
| 13 | Hall            | 17'8" x 3'1"   | 56 sq. ft  | Yes                    |

| #  |       | Dimensions    | sqft      | Counted as living area |
|----|-------|---------------|-----------|------------------------|
| 14 | Foyer | 6'11" x 13'3" | 68 sq. ft | Yes                    |

### 3 Floor 2 - Kitchen

**Dimensions:** 14'3" x 9'5"

**Area:** 111 sq. ft

Counted as living area: Yes

Heated: Yes Finished: Yes Enclosed: Yes Contiguous: Yes Permitted: Yes Wet space: No Addition: No Conversion: No

### 4 Floor 2 - Sunroom

**Dimensions:** 35'5" x 10'10"

Area: 400 sq. ft

Counted as living area: Yes

Heated: Yes Finished: Yes Enclosed: Yes Contiguous: Yes Permitted: Yes Wet space: No Addition: No Conversion: No

#### 5 Floor 2 - Bedroom

Dimensions: 12'2" x 9'9"

Area: 118 sq. ft

Counted as living area: Yes

Heated: Yes Finished: Yes Enclosed: Yes Contiguous: Yes Permitted: Yes Wet space: No Addition: No Conversion: No

# 6 Floor 2 - Garage

Dimensions: 24'10" x 11'2"

Area: 279 sq. ft

Counted as living area: No

Heated: No Finished: No Enclosed: Yes Contiguous: Yes Permitted: Yes Wet space: No Addition: No Conversion: No

# Floor 2 - Dining Room

**Dimensions:** 13'2" x 10'6"

Area: 139 sq. ft

Counted as living area: Yes

Heated: Yes Finished: Yes Enclosed: Yes Contiguous: Yes Permitted: Yes Wet space: No Addition: No Conversion: No

#### Floor 2 - Bath

Dimensions: 6'8" x 9'5"

Area: 48 sq. ft

Counted as living area: Yes

Heated: Yes Finished: Yes Enclosed: Yes Contiguous: Yes Permitted: Yes Wet space: Yes Addition: No Conversion: No

## Floor 2 - Primary Bedroom

Dimensions: 11'9" x 10'4"

Area: 119 sq. ft

Counted as living area: Yes

Heated: Yes Finished: Yes Enclosed: Yes Contiguous: Yes Permitted: Yes Wet space: No Addition: No Conversion: No

### Floor 2 - Porch

**Dimensions:** 10'0" x 9'6"

Area: 63 sq. ft

Counted as living area: No

Heated: No Finished: Yes Enclosed: No Contiguous: Yes Permitted: Yes Wet space: No Addition: No Conversion: No

# Floor 2 - Living Room

Dimensions: 13'2" x 22'8"

Area: 299 sq. ft

Counted as living area: Yes

Heated: Yes Finished: Yes Enclosed: Yes Contiguous: Yes Permitted: Yes Wet space: No Addition: No Conversion: No

## Ploor 2 - Bedroom

**Dimensions**: 11'4" x 9'5" **Area**: 106 sq. ft

Counted as living area: Yes

Heated: Yes Finished: Yes Enclosed: Yes Contiguous: Yes Permitted: Yes Wet space: No Addition: No Conversion: No

### Floor 2 - Hall

Dimensions: 17'8" x 3'1"

Area: 56 sq. ft

Counted as living area: Yes

Heated: Yes Finished: Yes Enclosed: Yes Contiguous: Yes Permitted: Yes Wet space: No Addition: No Conversion: No