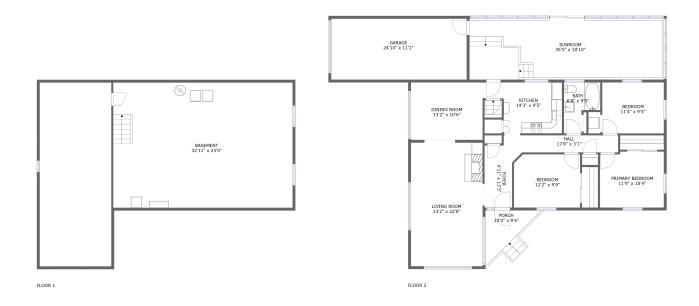

#### **Room dimensions**

Floor 1 Total sqft: 1292 Living area: 0

| # |             | Dimensions     | sqft       | Counted as living area |
|---|-------------|----------------|------------|------------------------|
| 1 | Crawl Space | 13'2" x 33'9"  | 445 sq. ft | No                     |
| 2 | Basement    | 32'11" x 23'0" | 758 sq. ft | No                     |

# Floor 1 - Crawl Space

**Dimensions:** 13'2" x 33'9"

Area: 445 sq. ft

Counted as living area: No

Heated: No Finished: No Enclosed: No Contiguous: Yes Permitted: No Wet space: No Addition: No Conversion: No

### Floor 1 - Basement

Dimensions: 32'11" x 23'0"

Area: 758 sq. ft

Counted as living area: No

Heated: No Finished: No Enclosed: Yes Contiguous: Yes Permitted: Yes Wet space: No Addition: No Conversion: No