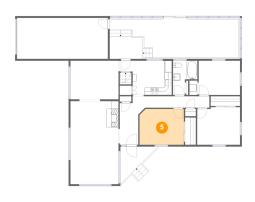

#### 5 Floor 2 - Bedroom

Dimensions: 12'2" x 9'9"

Area: 118 sq. ft

Counted as living area: Yes

Heated: Yes Finished: Yes Enclosed: Yes Contiguous: Yes Permitted: Yes Wet space: No Addition: No Conversion: No