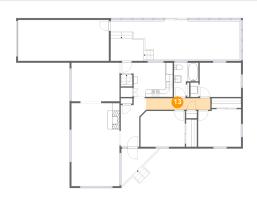

### Floor 2 - Hall

Dimensions: 17'8" x 3'1"

Area: 56 sq. ft

Counted as living area: Yes

Heated: Yes Finished: Yes Enclosed: Yes Contiguous: Yes Permitted: Yes Wet space: No Addition: No Conversion: No