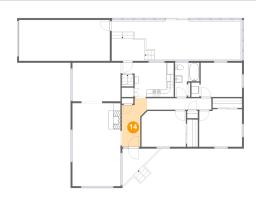

## Floor 2 - Foyer

Dimensions: 6'11" x 13'3"

Area: 68 sq. ft

Counted as living area: Yes

Heated: Yes Finished: Yes Enclosed: Yes Contiguous: Yes Permitted: Yes Wet space: No Addition: No Conversion: No