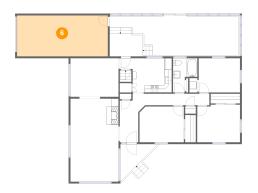

# 6 Floor 2 - Garage

Dimensions: 24'10" x 11'2"

Area: 279 sq. ft

Counted as living area: No

Heated: No Finished: No Enclosed: Yes Contiguous: Yes Permitted: Yes Wet space: No Addition: No Conversion: No