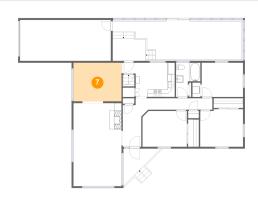

# Floor 2 - Dining Room

**Dimensions:** 13'2" x 10'6"

Area: 139 sq. ft

Counted as living area: Yes

Heated: Yes Finished: Yes Enclosed: Yes Contiguous: Yes Permitted: Yes Wet space: No Addition: No Conversion: No