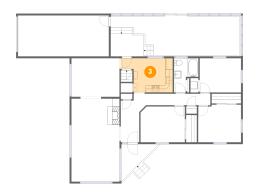

### 4 Floor 2 - Sunroom

**Dimensions:** 35'5" x 10'10"

Area: 400 sq. ft

Counted as living area: Yes

Heated: Yes Finished: Yes Enclosed: Yes Contiguous: Yes Permitted: Yes Wet space: No Addition: No Conversion: No