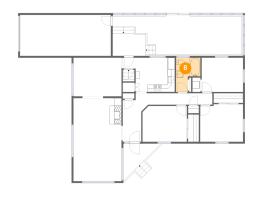

#### Floor 2 - Bath

Dimensions: 6'8" x 9'5"

Area: 48 sq. ft

Counted as living area: Yes

Heated: Yes Finished: Yes Enclosed: Yes Contiguous: Yes Permitted: Yes Wet space: Yes Addition: No Conversion: No