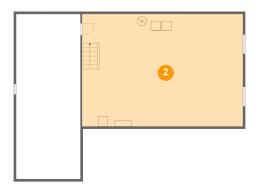

### 3 Floor 2 - Kitchen

**Dimensions:** 14'3" x 9'5"

**Area:** 111 sq. ft

Counted as living area: Yes

Heated: Yes Finished: Yes Enclosed: Yes Contiguous: Yes Permitted: Yes Wet space: No Addition: No Conversion: No