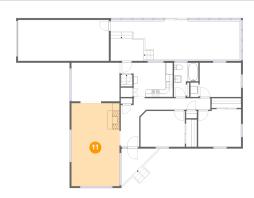

# Floor 2 - Living Room

Dimensions: 13'2" x 22'8"

Area: 299 sq. ft

Counted as living area: Yes

Heated: Yes Finished: Yes Enclosed: Yes Contiguous: Yes Permitted: Yes Wet space: No Addition: No Conversion: No