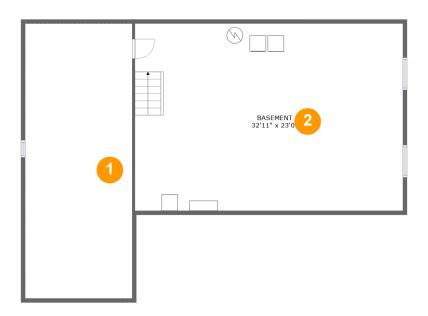

#### **Room dimensions**

Floor 1 Total sqft: 1292 Living area: 0

| # |             | Dimensions     | sqft       | Counted as living area |
|---|-------------|----------------|------------|------------------------|
| 1 | Crawl Space | 13'2" x 33'9"  | 445 sq. ft | No                     |
| 2 | Basement    | 32'11" x 23'0" | 758 sq. ft | No                     |

### Floor 1 - Basement

Dimensions: 32'11" x 23'0"

Area: 758 sq. ft

Counted as living area: No

Heated: No Finished: No Enclosed: Yes Contiguous: Yes Permitted: Yes Wet space: No Addition: No Conversion: No