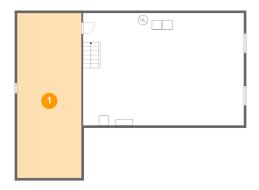

# Floor 1 - Crawl Space

**Dimensions:** 13'2" x 33'9"

Area: 445 sq. ft

Counted as living area: No

Heated: No Finished: No Enclosed: No Contiguous: Yes Permitted: No Wet space: No Addition: No Conversion: No