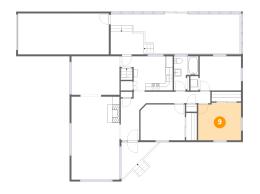

## Floor 2 - Primary Bedroom

Dimensions: 11'9" x 10'4"

Area: 119 sq. ft

Counted as living area: Yes

Heated: Yes Finished: Yes Enclosed: Yes Contiguous: Yes Permitted: Yes Wet space: No Addition: No Conversion: No