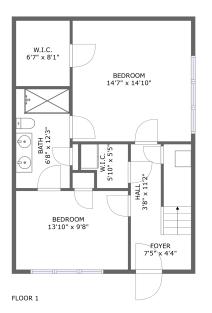

#### Floor 1

Total sqft: 707 Living area: 707

| # |         | Dimensions     | sqft       | Counted as living area |
|---|---------|----------------|------------|------------------------|
| 1 | Hall    | 3'8" x 11'2"   | 80 sq. ft  | Yes                    |
| 2 | Bedroom | 14'7" x 14'10" | 218 sq. ft | Yes                    |
| 3 | Bedroom | 13'10" x 9'8"  | 134 sq. ft | Yes                    |
| 4 | W.I.C.  | 5'10" x 5'5"   | 27 sq. ft  | Yes                    |
| 5 | W.I.C.  | 6'7" x 8'1"    | 54 sq. ft  | Yes                    |
| 6 | Bath    | 6'8" x 12'3"   | 81 sq. ft  | Yes                    |
| 7 | Foyer   | 7'5" x 4'4"    | 32 sq. ft  | Yes                    |

Floor 1 - Hall

Dimensions: 3'8" x 11'2" Area: 80 sq. ft Counted as living area: Yes Heated: Yes Finished: Yes Enclosed: Yes Contiguous: Yes Permitted: Yes Wet space: No Addition: No Conversion: No

Dimensions: 14'7" x 14'10" Area: 218 sq. ft Counted as living area: Yes

Heated: Yes Finished: Yes Enclosed: Yes Contiguous: Yes Permitted: Yes Wet space: No Addition: No Conversion: No

# 3 Floor 1 - Bedroom

Dimensions: 13'10" x 9'8" Area: 134 sq. ft Counted as living area: Yes Heated: Yes Finished: Yes Enclosed: Yes Contiguous: Yes Permitted: Yes Wet space: No Addition: No Conversion: No

Floor 1 - W.I.C.

**Dimensions:** 5'10" x 5'5" **Area:** 27 sq. ft **Counted as living area:** Yes Heated: Yes Finished: Yes Enclosed: Yes Contiguous: Yes Permitted: Yes Wet space: No Addition: No Conversion: No

Dimensions: 6'7" x 8'1" Area: 54 sq. ft Counted as living area: Yes Heated: Yes Finished: Yes Enclosed: Yes Contiguous: Yes Permitted: Yes Wet space: No Addition: No Conversion: No

🧿 Floor 1 - Bath

**Dimensions:** 6'8" x 12'3" **Area:** 81 sq. ft **Counted as living area:** Yes Heated: Yes Finished: Yes Enclosed: Yes Contiguous: Yes Permitted: Yes Wet space: Yes Addition: No Conversion: No

Floor 1 - Foyer

Dimensions: 7'5" x 4'4" Area: 32 sq. ft Counted as living area: Yes Heated: Yes Finished: Yes Enclosed: Yes Contiguous: Yes Permitted: Yes Wet space: No Addition: No Conversion: No