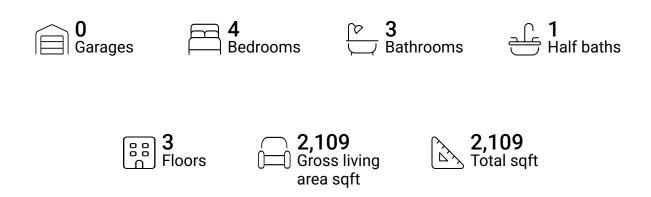

# **Property summary**







# **Room dimensions**

#### Floor 1

Total sqft: 707 Living area: 707

| # |         | Dimensions     | sqft       | Counted as living area |
|---|---------|----------------|------------|------------------------|
| 1 | Hall    | 3'8" x 11'2"   | 80 sq. ft  | Yes                    |
| 2 | Bedroom | 14'7" x 14'10" | 218 sq. ft | Yes                    |
| 3 | Bedroom | 13'10" x 9'8"  | 134 sq. ft | Yes                    |
| 4 | W.I.C.  | 5'10" x 5'5"   | 27 sq. ft  | Yes                    |
| 5 | W.I.C.  | 6'7" x 8'1"    | 54 sq. ft  | Yes                    |
| 6 | Bath    | 6'8" x 12'3"   | 81 sq. ft  | Yes                    |
| 7 | Foyer   | 7'5" x 4'4"    | 32 sq. ft  | Yes                    |





# **Room dimensions**

Floor 2

Total sqft: 707 Living area: 707

| #  |