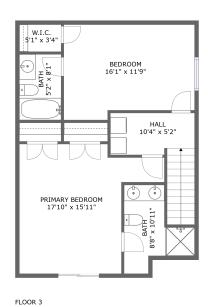

#### Floor 3

#### Total sqft: 695 Living area: 695

| #  |                 | Dimensions      | sqft       | Counted as living area |
|----|-----------------|-----------------|------------|------------------------|
| 12 | Hall            | 10'4" x 5'2"    | 82 sq. ft  | Yes                    |
| 13 | Bedroom         | 16'1" x 11'9"   | 176 sq. ft | Yes                    |
| 14 | W.I.C.          | 5'1" x 3'4"     | 17 sq. ft  | Yes                    |
| 15 | Primary Bedroom | 17'10" x 15'11" | 214 sq. ft | Yes                    |
| 16 | Bath            | 8'8" x 10'11"   | 63 sq. ft  | Yes                    |
| 17 | Bath            | 5'2" x 8'1"     | 42 sq. ft  | Yes                    |

Scan captured on Fri, 21 Feb 2025 18:59:18 GMT Information is calculated by Cubicasa technology deemed highly reliable but not guaranteed.

Floor 3 - Hall

Dimensions: 10'4" x 5'2" Area: 82 sq. ft Counted as living area: Yes Heated: Yes Finished: Yes Enclosed: Yes Contiguous: Yes Permitted: Yes Wet space: No Addition: No Conversion: No

# 🤨 Floor 3 - Bedroom

Dimensions: 16'1" x 11'9" Area: 176 sq. ft Counted as living area: Yes Heated: Yes Finished: Yes Enclosed: Yes Contiguous: Yes Permitted: Yes Wet space: No Addition: No Conversion: No

Dimensions: 5'1" x 3'4" Area: 17 sq. ft Counted as living area: Yes Heated: Yes Finished: Yes Enclosed: Yes Contiguous: Yes Permitted: Yes Wet space: No Addition: No Conversion: No

Scan captured on Fri, 21 Feb 2025 18:59:18 GMT Information is calculated by Cubicasa technology deemed highly reliable but not guaranteed.

# 5 Floor 3 - Primary Bedroom

Dimensions: 17'10" x 15'11" Area: 214 sq. ft Counted as living area: Yes Heated: Yes Finished: Yes Enclosed: Yes Contiguous: Yes Permitted: Yes Wet space: No Addition: No Conversion: No

# 6 Floor 3 - Bath

Dimensions: 8'8" x 10'11" Area: 63 sq. ft Counted as living area: Yes Heated: Yes Finished: Yes Enclosed: Yes Contiguous: Yes Permitted: Yes Wet space: Yes Addition: No Conversion: No

Dimensions: 5'2" x 8'1" Area: 42 sq. ft Counted as living area: Yes Heated: Yes Finished: Yes Enclosed: Yes Contiguous: Yes Permitted: Yes Wet space: Yes Addition: No Conversion: No