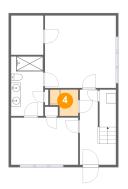

Floor 1 - W.I.C.

**Dimensions:** 5'10" x 5'5" **Area:** 27 sq. ft **Counted as living area:** Yes Heated: Yes Finished: Yes Enclosed: Yes Contiguous: Yes Permitted: Yes Wet space: No Addition: No Conversion: No