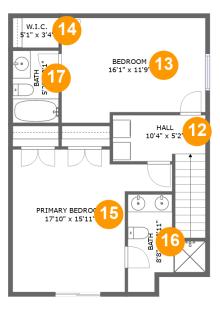

#### Total sqft: 695 Living area: 695

| #  |                 | Dimensions      | sqft       | Counted as living area |
|----|-----------------|-----------------|------------|------------------------|
| 12 | Hall            | 10'4" x 5'2"    | 82 sq. ft  | Yes                    |
| 13 | Bedroom         | 16'1" x 11'9"   | 176 sq. ft | Yes                    |
| 14 | W.I.C.          | 5'1" x 3'4"     | 17 sq. ft  | Yes                    |
| 15 | Primary Bedroom | 17'10" x 15'11" | 214 sq. ft | Yes                    |
| 16 | Bath            | 8'8" x 10'11"   | 63 sq. ft  | Yes                    |
| 17 | Bath            | 5'2" x 8'1"     | 42 sq. ft  | Yes                    |

Scan captured on Fri, 21 Feb 2025 18:59:18 GMT Information is calculated by Cubicasa technology deemed highly reliable but not guaranteed.

Floor 3 - Hall

Dimensions: 10'4" x 5'2" Area: 82 sq. ft Counted as living area: Yes Heated: Yes Finished: Yes Enclosed: Yes Contiguous: Yes Permitted: Yes Wet space: No Addition: No Conversion: No

# 🤨 Floor 3 - Bedroom

Dimensions: 16'1" x 11'9" Area: 176 sq. ft Counted as living area: Yes Heated: Yes Finished: Yes Enclosed: Yes Contiguous: Yes Permitted: Yes Wet space: No Addition: No Conversion: No

Dimensions: 5'1" x 3'4" Area: 17 sq. ft Counted as living area: Yes Heated: Yes Finished: Yes Enclosed: Yes Contiguous: Yes Permitted: Yes Wet space: No Addition: No Conversion: No

Scan captured on Fri, 21 Feb 2025 18:59:18 GMT Information is calculated by Cubicasa technology deemed highly reliable but not guaranteed.

# 5 Floor 3 - Primary Bedroom

Dimensions: 17'10" x 15'11" Area: 214 sq. ft Counted as living area: Yes Heated: Yes Finished: Yes Enclosed: Yes Contiguous: Yes Permitted: Yes Wet space: No Addition: No Conversion: No

# 6 Floor 3 - Bath

Dimensions: 8'8" x 10'11" Area: 63 sq. ft Counted as living area: Yes Heated: Yes Finished: Yes Enclosed: Yes Contiguous: Yes Permitted: Yes Wet space: Yes Addition: No Conversion: No

Dimensions: 5'2" x 8'1" Area: 42 sq. ft Counted as living area: Yes Heated: Yes Finished: Yes Enclosed: Yes Contiguous: Yes Permitted: Yes Wet space: Yes Addition: No Conversion: No