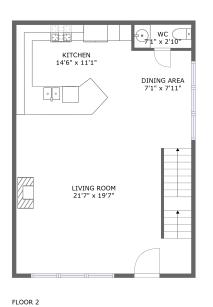

# **Room dimensions**

Floor 2

Total sqft: 707 Living area: 707

| #  |             | Dimensions    | sqft       | Counted as living area |
|----|-------------|---------------|------------|------------------------|
| 8  | WC          | 7'1" x 2'10"  | 20 sq. ft  | Yes                    |
| 9  | Living Room | 21'7" x 19'7" | 423 sq. ft | Yes                    |
| 10 | Dining Area | 7'1" x 7'11"  | 56 sq. ft  | Yes                    |
| 11 | Kitchen     | 14'6" x 11'1" | 160 sq. ft | Yes                    |

# Floor 2 - WC

Dimensions: 7'1" x 2'10" Area: 20 sq. ft Counted as living area: Yes Heated: Yes Finished: Yes Enclosed: Yes Contiguous: Yes Permitted: Yes Wet space: Yes Addition: No Conversion: No

Scan captured on Fri, 21 Feb 2025 18:59:18 GMT Information is calculated by Cubicasa technology deemed highly reliable but not guaranteed.

# Floor 2 - Living Room

Dimensions: 21'7" x 19'7" Area: 423 sq. ft Counted as living area: Yes Heated: Yes Finished: Yes Enclosed: Yes Contiguous: Yes Permitted: Yes Wet space: No Addition: No Conversion: No

# 🕛 Floor 2 - Dining Area

Dimensions: 7'1" x 7'11" Area: 56 sq. ft Counted as living area: Yes Heated: Yes Finished: Yes Enclosed: Yes Contiguous: Yes Permitted: Yes Wet space: No Addition: No Conversion: No

# **Floor 2** - Kitchen

Dimensions: 14'6" x 11'1" Area: 160 sq. ft Counted as living area: Yes Heated: Yes Finished: Yes Enclosed: Yes Contiguous: Yes Permitted: Yes Wet space: No Addition: No Conversion: No