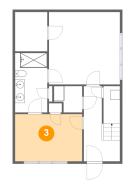

# 3 Floor 1 - Bedroom

Dimensions: 13'10" x 9'8" Area: 134 sq. ft Counted as living area: Yes Heated: Yes Finished: Yes Enclosed: Yes Contiguous: Yes Permitted: Yes Wet space: No Addition: No Conversion: No