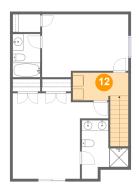

Scan captured on Fri, 21 Feb 2025 18:59:18 GMT Information is calculated by Cubicasa technology deemed highly reliable but not guaranteed.

Floor 3 - Hall

Dimensions: 10'4" x 5'2" Area: 82 sq. ft Counted as living area: Yes Heated: Yes Finished: Yes Enclosed: Yes Contiguous: Yes Permitted: Yes Wet space: No Addition: No Conversion: No