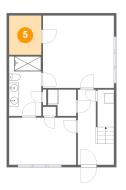

Dimensions: 6'7" x 8'1" Area: 54 sq. ft Counted as living area: Yes Heated: Yes Finished: Yes Enclosed: Yes Contiguous: Yes Permitted: Yes Wet space: No Addition: No Conversion: No

🧿 Floor 1 - Bath

**Dimensions:** 6'8" x 12'3" **Area:** 81 sq. ft **Counted as living area:** Yes Heated: Yes Finished: Yes Enclosed: Yes Contiguous: Yes Permitted: Yes Wet space: Yes Addition: No Conversion: No