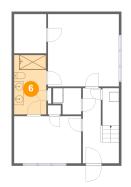

Dimensions: 6'7" x 8'1" Area: 54 sq. ft Counted as living area: Yes Heated: Yes Finished: Yes Enclosed: Yes Contiguous: Yes Permitted: Yes Wet space: No Addition: No Conversion: No

🧿 Floor 1 - Bath

**Dimensions:** 6'8" x 12'3" **Area:** 81 sq. ft **Counted as living area:** Yes Heated: Yes Finished: Yes Enclosed: Yes Contiguous: Yes Permitted: Yes Wet space: Yes Addition: No Conversion: No