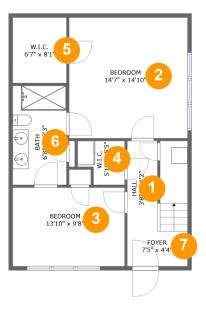

#### Floor 1

Total sqft: 707 Living area: 707

| # |         | Dimensions     | sqft       | Counted as living area |
|---|---------|----------------|------------|------------------------|
| 1 | Hall    | 3'8" x 11'2"   | 80 sq. ft  | Yes                    |
| 2 | Bedroom | 14'7" x 14'10" | 218 sq. ft | Yes                    |
| 3 | Bedroom | 13'10" x 9'8"  | 134 sq. ft | Yes                    |
| 4 | W.I.C.  | 5'10" x 5'5"   | 27 sq. ft  | Yes                    |
| 5 | W.I.C.  | 6'7" x 8'1"    | 54 sq. ft  | Yes                    |
| 6 | Bath    | 6'8" x 12'3"   | 81 sq. ft  | Yes                    |
| 7 | Foyer   | 7'5" x 4'4"    | 32 sq. ft  | Yes                    |

Floor 1 - Hall

Dimensions: 3'8" x 11'2" Area: 80 sq. ft Counted as living area: Yes Heated: Yes Finished: Yes Enclosed: Yes Contiguous: Yes Permitted: Yes Wet space: No Addition: No Conversion: No

Dimensions: 14'7" x 14'10" Area: 218 sq. ft Counted as living area: Yes

Heated: Yes Finished: Yes Enclosed: Yes Contiguous: Yes Permitted: Yes Wet space: No Addition: No Conversion: No

# 3 Floor 1 - Bedroom

Dimensions: 13'10" x 9'8" Area: 134 sq. ft Counted as living area: Yes Heated: Yes Finished: Yes Enclosed: Yes Contiguous: Yes Permitted: Yes Wet space: No Addition: No Conversion: No

Floor 1 - W.I.C.

**Dimensions:** 5'10" x 5'5" **Area:** 27 sq. ft **Counted as living area:** Yes Heated: Yes Finished: Yes Enclosed: Yes Contiguous: Yes Permitted: Yes Wet space: No Addition: No Conversion: No

Dimensions: 6'7" x 8'1" Area: 54 sq. ft Counted as living area: Yes Heated: Yes Finished: Yes Enclosed: Yes Contiguous: Yes Permitted: Yes Wet space: No Addition: No Conversion: No

🧿 Floor 1 - Bath

**Dimensions:** 6'8" x 12'3" **Area:** 81 sq. ft **Counted as living area:** Yes Heated: Yes Finished: Yes Enclosed: Yes Contiguous: Yes Permitted: Yes Wet space: Yes Addition: No Conversion: No

Floor 1 - Foyer

Dimensions: 7'5" x 4'4" Area: 32 sq. ft Counted as living area: Yes Heated: Yes Finished: Yes Enclosed: Yes Contiguous: Yes Permitted: Yes Wet space: No Addition: No Conversion: No