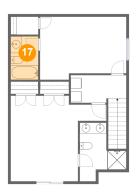

Dimensions: 5'2" x 8'1" Area: 42 sq. ft Counted as living area: Yes Heated: Yes Finished: Yes Enclosed: Yes Contiguous: Yes Permitted: Yes Wet space: Yes Addition: No Conversion: No