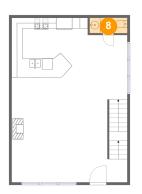

# Floor 2 - WC

Dimensions: 7'1" x 2'10" Area: 20 sq. ft Counted as living area: Yes Heated: Yes Finished: Yes Enclosed: Yes Contiguous: Yes Permitted: Yes Wet space: Yes Addition: No Conversion: No

Scan captured on Fri, 21 Feb 2025 18:59:18 GMT Information is calculated by Cubicasa technology deemed highly reliable but not guaranteed.