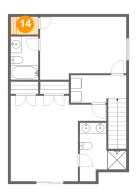

# 🤨 Floor 3 - Bedroom

Dimensions: 16'1" x 11'9" Area: 176 sq. ft Counted as living area: Yes Heated: Yes Finished: Yes Enclosed: Yes Contiguous: Yes Permitted: Yes Wet space: No Addition: No Conversion: No