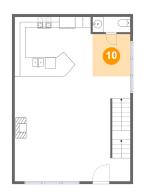

# 🕛 Floor 2 - Dining Area

Dimensions: 7'1" x 7'11" Area: 56 sq. ft Counted as living area: Yes Heated: Yes Finished: Yes Enclosed: Yes Contiguous: Yes Permitted: Yes Wet space: No Addition: No Conversion: No