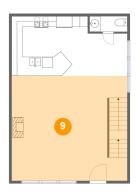

# Floor 2 - Living Room

Dimensions: 21'7" x 19'7" Area: 423 sq. ft Counted as living area: Yes Heated: Yes Finished: Yes Enclosed: Yes Contiguous: Yes Permitted: Yes Wet space: No Addition: No Conversion: No