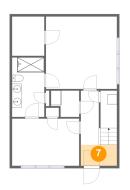

Floor 1 - Foyer

Dimensions: 7'5" x 4'4" Area: 32 sq. ft Counted as living area: Yes Heated: Yes Finished: Yes Enclosed: Yes Contiguous: Yes Permitted: Yes Wet space: No Addition: No Conversion: No