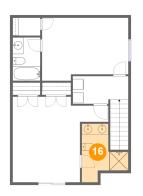

# 6 Floor 3 - Bath

Dimensions: 8'8" x 10'11" Area: 63 sq. ft Counted as living area: Yes Heated: Yes Finished: Yes Enclosed: Yes Contiguous: Yes Permitted: Yes Wet space: Yes Addition: No Conversion: No