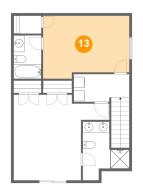

# 5 Floor 3 - Primary Bedroom

Dimensions: 17'10" x 15'11" Area: 214 sq. ft Counted as living area: Yes Heated: Yes Finished: Yes Enclosed: Yes Contiguous: Yes Permitted: Yes Wet space: No Addition: No Conversion: No