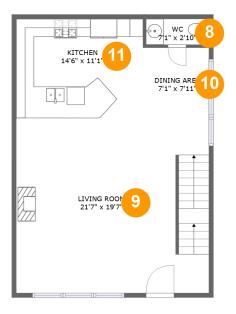

# **Room dimensions**

Floor 2

Total sqft: 707 Living area: 707

| #  |             | Dimensions    | sqft       | Counted as living area |
|----|-------------|---------------|------------|------------------------|
| 8  | WC          | 7'1" x 2'10"  | 20 sq. ft  | Yes                    |
| 9  | Living Room | 21'7" x 19'7" | 423 sq. ft | Yes                    |
| 10 | Dining Area | 7'1" x 7'11"  | 56 sq. ft  | Yes                    |
| 11 | Kitchen     | 14'6" x 11'1" | 160 sq. ft | Yes                    |

# Floor 2 - WC

Dimensions: 7'1" x 2'10" Area: 20 sq. ft Counted as living area: Yes Heated: Yes Finished: Yes Enclosed: Yes Contiguous: Yes Permitted: Yes Wet space: Yes Addition: No Conversion: No

Scan captured on Fri, 21 Feb 2025 18:59:18 GMT Information is calculated by Cubicasa technology deemed highly reliable but not guaranteed.

# Floor 2 - Living Room

Dimensions: 21'7" x 19'7" Area: 423 sq. ft Counted as living area: Yes Heated: Yes Finished: Yes Enclosed: Yes Contiguous: Yes Permitted: Yes Wet space: No Addition: No Conversion: No

# 🕛 Floor 2 - Dining Area

Dimensions: 7'1" x 7'11" Area: 56 sq. ft Counted as living area: Yes Heated: Yes Finished: Yes Enclosed: Yes Contiguous: Yes Permitted: Yes Wet space: No Addition: No Conversion: No

# **Floor 2** - Kitchen

Dimensions: 14'6" x 11'1" Area: 160 sq. ft Counted as living area: Yes Heated: Yes Finished: Yes Enclosed: Yes Contiguous: Yes Permitted: Yes Wet space: No Addition: No Conversion: No