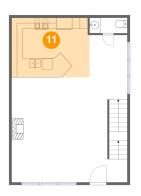

# **Floor 2** - Kitchen

Dimensions: 14'6" x 11'1" Area: 160 sq. ft Counted as living area: Yes Heated: Yes Finished: Yes Enclosed: Yes Contiguous: Yes Permitted: Yes Wet space: No Addition: No Conversion: No