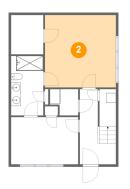

Floor 1 - Hall

Dimensions: 3'8" x 11'2" Area: 80 sq. ft Counted as living area: Yes Heated: Yes Finished: Yes Enclosed: Yes Contiguous: Yes Permitted: Yes Wet space: No Addition: No Conversion: No

Dimensions: 14'7" x 14'10" Area: 218 sq. ft Counted as living area: Yes

Heated: Yes Finished: Yes Enclosed: Yes Contiguous: Yes Permitted: Yes Wet space: No Addition: No Conversion: No