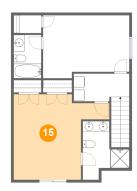

# 5 Floor 3 - Primary Bedroom

Dimensions: 17'10" x 15'11" Area: 214 sq. ft Counted as living area: Yes Heated: Yes Finished: Yes Enclosed: Yes Contiguous: Yes Permitted: Yes Wet space: No Addition: No Conversion: No