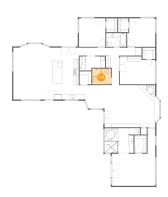

### Floor 1 - Kitchen

Dimensions: 10'10" x 21'4"

Area: 230 sq. ft

Counted as living area: Yes

Heated: Yes Finished: Yes Enclosed: Yes Contiguous: Yes Permitted: Yes Wet space: No Addition: No Conversion: No