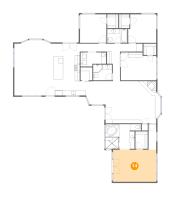

#### Floor 1 - Office

Dimensions: 14'7" x 11'6"

Area: 159 sq. ft

Counted as living area: Yes