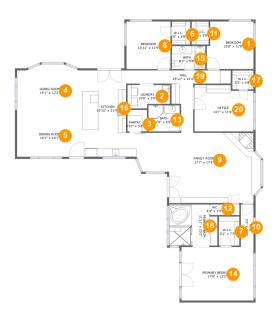

#### **Room dimensions**

Floor 1 Total sqft: 2508 Living area: 2508

| #  |             | Dimensions     | sqft       | Counted as living area |
|----|-------------|----------------|------------|------------------------|
| 1  | Bedroom     | 10'8" x 11'8"  | 131 sq. ft | Yes                    |
| 2  | Laundry     | 10'6" x 5'9"   | 55 sq. ft  | Yes                    |
| 3  | Pantry      | 4'10" x 5'4"   | 26 sq. ft  | Yes                    |
| 4  | Living Room | 16'1" x 12'2"  | 186 sq. ft | Yes                    |
| 5  | Dining Room | 16'1" x 10'7"  | 172 sq. ft | Yes                    |
| 6  | W.I.C.      | 4'6" x 5'8"    | 26 sq. ft  | Yes                    |
| 7  | W.I.C.      | 5'1" x 7'3"    | 37 sq. ft  | Yes                    |
| 8  | Bedroom     | 10'11" x 11'9" | 128 sq. ft | Yes                    |
| 9  | Family Room | 27'7" x 17'4"  | 468 sq. ft | Yes                    |
| 10 | Hall        | 3'2" x 10'6"   | 33 sq. ft  | Yes                    |
| 11 | W.I.C.      | 4'3" x 5'9"    | 24 sq. ft  | Yes                    |

| #  |                 | Dimensions     | sqft       | Counted as living area |
|----|-----------------|----------------|------------|------------------------|
| 12 | wc              | 4'3" x 2'7"    | 11 sq. ft  | Yes                    |
| 13 | Bath            | 7'8" x 6'9"    | 50 sq. ft  | Yes                    |
| 14 | Primary Bedroom | 17'9" x 13'2"  | 235 sq. ft | Yes                    |
| 15 | Bath            | 8'3" x 5'8"    | 47 sq. ft  | Yes                    |
| 16 | Kitchen         | 10'10" x 21'4" | 230 sq. ft | Yes                    |
| 17 | W.I.C.          | 5'3" x 4'8"    | 25 sq. ft  | Yes                    |
| 18 | Primary Bath    | 11'11" x 10'2" | 113 sq. ft | Yes                    |
| 19 | Hall            | 25'11" x 15'4" | 133 sq. ft | Yes                    |
| 20 | Office          | 14'7" x 11'6"  | 159 sq. ft | Yes                    |