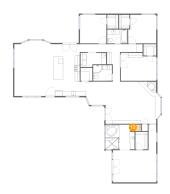

#### Floor 1 - W.I.C.

Dimensions: 4'3" x 5'9"

Area: 24 sq. ft

Counted as living area: Yes