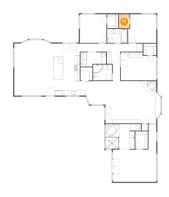

## 5 Floor 1 - Dining Room

Dimensions: 16'1" x 10'7"

Area: 172 sq. ft

Counted as living area: Yes

6 Floor 1 - W.I.C.

**Dimensions:** 4'6" x 5'8"

Area: 26 sq. ft

Counted as living area: Yes