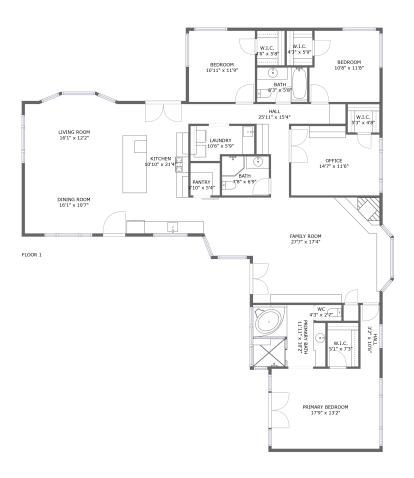

#### **Room dimensions**

Floor 1 Total sqft: 2508 Living area: 2508

| #  |             | Dimensions     | sqft       | Counted as living area |
|----|-------------|----------------|------------|------------------------|
| 1  | Bedroom     | 10'8" x 11'8"  | 131 sq. ft | Yes                    |
| 2  | Laundry     | 10'6" x 5'9"   | 55 sq. ft  | Yes                    |
| 3  | Pantry      | 4'10" x 5'4"   | 26 sq. ft  | Yes                    |
| 4  | Living Room | 16'1" x 12'2"  | 186 sq. ft | Yes                    |
| 5  | Dining Room | 16'1" x 10'7"  | 172 sq. ft | Yes                    |
| 6  | W.I.C.      | 4'6" x 5'8"    | 26 sq. ft  | Yes                    |
| 7  | W.I.C.      | 5'1" x 7'3"    | 37 sq. ft  | Yes                    |
| 8  | Bedroom     | 10'11" x 11'9" | 128 sq. ft | Yes                    |
| 9  | Family Room | 27'7" x 17'4"  | 468 sq. ft | Yes                    |
| 10 | Hall        | 3'2" x 10'6"   | 33 sq. ft  | Yes                    |
| 11 | W.I.C.      | 4'3" x 5'9"    | 24 sq. ft  | Yes                    |

| #  |                 | Dimensions     | sqft       | Counted as living area |
|----|-----------------|----------------|------------|------------------------|
| 12 | wc              | 4'3" x 2'7"    | 11 sq. ft  | Yes                    |
| 13 | Bath            | 7'8" x 6'9"    | 50 sq. ft  | Yes                    |
| 14 | Primary Bedroom | 17'9" x 13'2"  | 235 sq. ft | Yes                    |
| 15 | Bath            | 8'3" x 5'8"    | 47 sq. ft  | Yes                    |
| 16 | Kitchen         | 10'10" x 21'4" | 230 sq. ft | Yes                    |
| 17 | W.I.C.          | 5'3" x 4'8"    | 25 sq. ft  | Yes                    |
| 18 | Primary Bath    | 11'11" x 10'2" | 113 sq. ft | Yes                    |
| 19 | Hall            | 25'11" x 15'4" | 133 sq. ft | Yes                    |
| 20 | Office          | 14'7" x 11'6"  | 159 sq. ft | Yes                    |