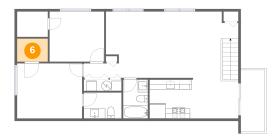

6 Floor 2 - W.I.C.

Dimensions: 6'1" x 4'7"

Area: 28 sq. ft

Counted as living area: Yes

Heated: Yes Finished: Yes Enclosed: Yes Contiguous: Yes Permitted: Yes Wet space: No Addition: No Conversion: No