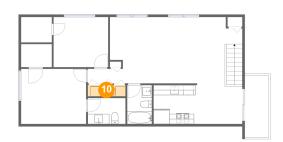

## Floor 2 - Utility

**Dimensions:** 7'6" x 2'3"

Area: 17 sq. ft

Counted as living area: Yes

Heated: Yes Finished: Yes Enclosed: Yes Contiguous: Yes Permitted: Yes Wet space: No Addition: No Conversion: No