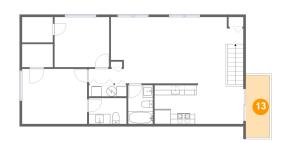

# Floor 2 - Balcony

Dimensions: 4'9" x 12'4"

Area: 59 sq. ft

Counted as living area: No

Heated: No Finished: Yes Enclosed: No Contiguous: Yes Permitted: Yes Wet space: No Addition: No Conversion: No