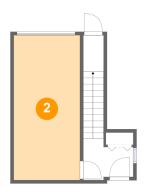

## Floor 1 - Garage

**Dimensions:** 9'8" x 21'3"

Area: 207 sq. ft

Counted as living area: No

Heated: No Finished: No Enclosed: Yes Contiguous: Yes Permitted: Yes Wet space: No Addition: No Conversion: No

**In the second of the second o** 