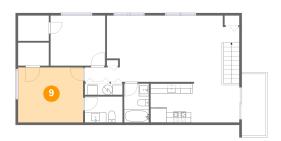

## 9 Floor 2 - Primary Bedroom

Dimensions: 12'11" x 10'11"

**Area:** 142 sq. ft

Counted as living area: Yes

Heated: Yes Finished: Yes Enclosed: Yes Contiguous: Yes Permitted: Yes Wet space: No Addition: No Conversion: No