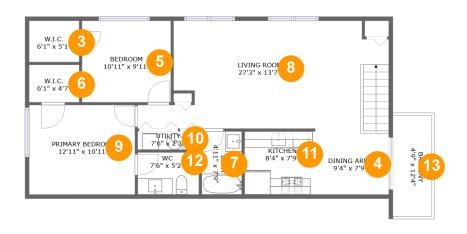

#### **Room dimensions**

Floor 2 Total sqft: 1063 Living area: 1004

| #  |                 | Dimensions      | sqft       | Counted as living area |
|----|-----------------|-----------------|------------|------------------------|
| 3  | W.I.C.          | 6'1" x 5'1"     | 31 sq. ft  | Yes                    |
| 4  | Dining Area     | 9'4" x 7'9"     | 72 sq. ft  | Yes                    |
| 5  | Bedroom         | 10'11" x 9'11"  | 109 sq. ft | Yes                    |
| 6  | W.I.C.          | 6'1" x 4'7"     | 28 sq. ft  | Yes                    |
| 7  | Bath            | 4'11" x 7'9"    | 38 sq. ft  | Yes                    |
| 8  | Living Room     | 27'3" x 13'7"   | 352 sq. ft | Yes                    |
| 9  | Primary Bedroom | 12'11" x 10'11" | 142 sq. ft | Yes                    |
| 10 | Utility         | 7'6" x 2'3"     | 17 sq. ft  | Yes                    |
| 11 | Kitchen         | 8'4" x 7'9"     | 64 sq. ft  | Yes                    |
| 12 | WC              | 7'6" x 5'2"     | 39 sq. ft  | Yes                    |
| 13 | Balcony         | 4'9" x 12'4"    | 59 sq. ft  | No                     |

Dimensions: 6'1" x 5'1" Area: 31 sq. ft

Counted as living area: Yes

Heated: Yes Finished: Yes Enclosed: Yes Contiguous: Yes Permitted: Yes Wet space: No Addition: No Conversion: No

# Floor 2 - Dining Area

**Dimensions:** 9'4" x 7'9"

Area: 72 sq. ft

Counted as living area: Yes

Heated: Yes Finished: Yes Enclosed: Yes Contiguous: Yes Permitted: Yes Wet space: No Addition: No Conversion: No

#### 5 Floor 2 - Bedroom

Dimensions: 10'11" x 9'11"

Area: 109 sq. ft

Counted as living area: Yes

Heated: Yes Finished: Yes Enclosed: Yes Contiguous: Yes Permitted: Yes Wet space: No Addition: No Conversion: No

6 Floor 2 - W.I.C.

Dimensions: 6'1" x 4'7"

Area: 28 sq. ft

Counted as living area: Yes

Heated: Yes Finished: Yes Enclosed: Yes Contiguous: Yes Permitted: Yes Wet space: No Addition: No Conversion: No

## Floor 2 - Bath

Dimensions: 4'11" x 7'9"

Area: 38 sq. ft

Counted as living area: Yes

Heated: Yes Finished: Yes Enclosed: Yes Contiguous: Yes Permitted: Yes Wet space: Yes Addition: No Conversion: No

# Floor 2 - Living Room

Dimensions: 27'3" x 13'7"

**Area:** 352 sq. ft

Counted as living area: Yes

Heated: Yes Finished: Yes Enclosed: Yes Contiguous: Yes Permitted: Yes Wet space: No Addition: No Conversion: No

## 9 Floor 2 - Primary Bedroom

Dimensions: 12'11" x 10'11"

**Area:** 142 sq. ft

Counted as living area: Yes

Heated: Yes Finished: Yes Enclosed: Yes Contiguous: Yes Permitted: Yes Wet space: No Addition: No Conversion: No

## Floor 2 - Utility

**Dimensions:** 7'6" x 2'3"

Area: 17 sq. ft

Counted as living area: Yes

Heated: Yes Finished: Yes Enclosed: Yes Contiguous: Yes Permitted: Yes Wet space: No Addition: No Conversion: No

## Floor 2 - Kitchen

Dimensions: 8'4" x 7'9"

Area: 64 sq. ft

Counted as living area: Yes

Heated: Yes Finished: Yes Enclosed: Yes Contiguous: Yes Permitted: Yes Wet space: No Addition: No Conversion: No

## Ploor 2 - WC

Dimensions: 7'6" x 5'2"

Area: 39 sq. ft

Counted as living area: Yes

Heated: Yes Finished: Yes Enclosed: Yes Contiguous: Yes Permitted: Yes Wet space: Yes Addition: No Conversion: No

# Floor 2 - Balcony

Dimensions: 4'9" x 12'4"

Area: 59 sq. ft

Counted as living area: No

Heated: No Finished: Yes Enclosed: No Contiguous: Yes Permitted: Yes Wet space: No Addition: No Conversion: No