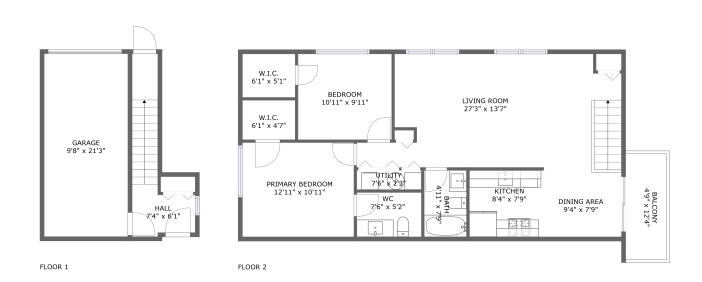

#### **Room dimensions**

Floor 1 Total sqft: 344 Living area: 0

| # |        | Dimensions   | sqft       | Counted as living area |
|---|--------|--------------|------------|------------------------|
| 1 | Hall   | 7'4" x 6'1"  | 82 sq. ft  | No                     |
| 2 | Garage | 9'8" x 21'3" | 207 sq. ft | No                     |

#### **Room dimensions**

Floor 2 Total sqft: 1063 Living area: 1004

| #  |                 | Dimensions      | sqft       | Counted as living area |
|----|-----------------|-----------------|------------|------------------------|
| 3  | W.I.C.          | 6'1" x 5'1"     | 31 sq. ft  | Yes                    |
| 4  | Dining Area     | 9'4" x 7'9"     | 72 sq. ft  | Yes                    |
| 5  | Bedroom         | 10'11" x 9'11"  | 109 sq. ft | Yes                    |
| 6  | W.I.C.          | 6'1" x 4'7"     | 28 sq. ft  | Yes                    |
| 7  | Bath            | 4'11" x 7'9"    | 38 sq. ft  | Yes                    |
| 8  | Living Room     | 27'3" x 13'7"   | 352 sq. ft | Yes                    |
| 9  | Primary Bedroom | 12'11" x 10'11" | 142 sq. ft | Yes                    |
| 10 | Utility         | 7'6" x 2'3"     | 17 sq. ft  | Yes                    |
| 11 | Kitchen         | 8'4" x 7'9"     | 64 sq. ft  | Yes                    |
| 12 | WC              | 7'6" x 5'2"     | 39 sq. ft  | Yes                    |
| 13 | Balcony         | 4'9" x 12'4"    | 59 sq. ft  | No                     |