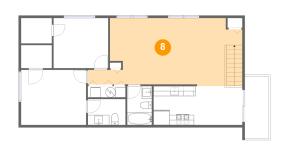

# Floor 2 - Living Room

Dimensions: 27'3" x 13'7"

**Area:** 352 sq. ft

Counted as living area: Yes

Heated: Yes Finished: Yes Enclosed: Yes Contiguous: Yes Permitted: Yes Wet space: No Addition: No Conversion: No