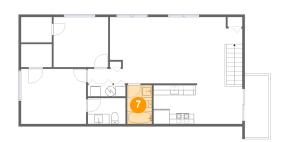

## Floor 2 - Bath

Dimensions: 4'11" x 7'9"

Area: 38 sq. ft

Counted as living area: Yes

Heated: Yes Finished: Yes Enclosed: Yes Contiguous: Yes Permitted: Yes Wet space: Yes Addition: No Conversion: No