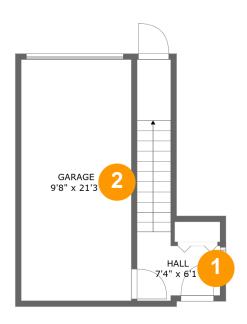

#### **Room dimensions**

Floor 1 Total sqft: 344 Living area: 0

| # |        | Dimensions   | sqft       | Counted as living area |
|---|--------|--------------|------------|------------------------|
| 1 | Hall   | 7'4" x 6'1"  | 82 sq. ft  | No                     |
| 2 | Garage | 9'8" x 21'3" | 207 sq. ft | No                     |

## • Floor 1 - Hall

Dimensions: 7'4" x 6'1" Area: 82 sq. ft

Counted as living area: No

Heated: Yes Finished: Yes Enclosed: Yes Contiguous: No Permitted: Yes Wet space: No Addition: No Conversion: No

## Floor 1 - Garage

**Dimensions:** 9'8" x 21'3"

Area: 207 sq. ft

Counted as living area: No

Heated: No Finished: No Enclosed: Yes Contiguous: Yes Permitted: Yes Wet space: No Addition: No Conversion: No

**In the second of the second o** 