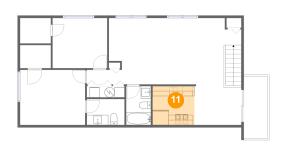

## Floor 2 - Kitchen

Dimensions: 8'4" x 7'9"

Area: 64 sq. ft

Counted as living area: Yes

Heated: Yes Finished: Yes Enclosed: Yes Contiguous: Yes Permitted: Yes Wet space: No Addition: No Conversion: No