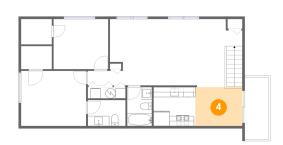

# Floor 2 - Dining Area

**Dimensions:** 9'4" x 7'9"

Area: 72 sq. ft

Counted as living area: Yes

Heated: Yes Finished: Yes Enclosed: Yes Contiguous: Yes Permitted: Yes Wet space: No Addition: No Conversion: No