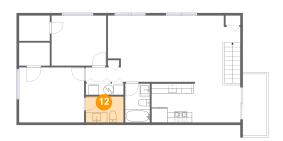

## Ploor 2 - WC

Dimensions: 7'6" x 5'2"

Area: 39 sq. ft

Counted as living area: Yes

Heated: Yes Finished: Yes Enclosed: Yes Contiguous: Yes Permitted: Yes Wet space: Yes Addition: No Conversion: No