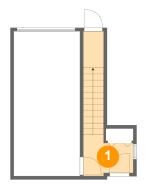

## • Floor 1 - Hall

Dimensions: 7'4" x 6'1" Area: 82 sq. ft

Counted as living area: No

Heated: Yes Finished: Yes Enclosed: Yes Contiguous: No Permitted: Yes Wet space: No Addition: No Conversion: No