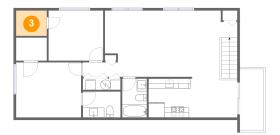

Dimensions: 6'1" x 5'1" Area: 31 sq. ft

Counted as living area: Yes

Heated: Yes Finished: Yes Enclosed: Yes Contiguous: Yes Permitted: Yes Wet space: No Addition: No Conversion: No