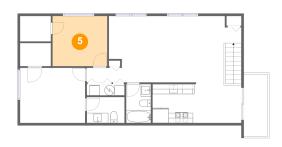

#### 5 Floor 2 - Bedroom

Dimensions: 10'11" x 9'11"

Area: 109 sq. ft

Counted as living area: Yes

Heated: Yes Finished: Yes Enclosed: Yes Contiguous: Yes Permitted: Yes Wet space: No Addition: No Conversion: No