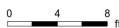

Primary: 14'6" x 11'7" (14.5' x 11.6') | 168 sq ft

2ND FLOOR

Bath: 5' x 7'8" (5' x 7.7') | 38 sq ft

Bedroom: 10'9" x 11'1" (10.8' x 11.1') | 119 sq ft Bedroom: 9'10" x 11'2" (9.9' x 11.1') | 110 sq ft

## 1ST FLOOR

Interior Area: 908.99 sq ft Excluded Area: 358.46 sq ft Perimeter Wall Length: 146 ft Perimeter Wall Thickness: 6.0 in

Exterior Area: 981.65 sq ft

2ND FLOOR

Interior Area: 422.03 sq ft Excluded Area: 244.00 sq ft Perimeter Wall Length: 119 ft Perimeter Wall Thickness: 6.0 in

Exterior Area: 481.55 sq ft Total Above Grade Floor Area

Main Building Exterior: 1463.20 sq ft