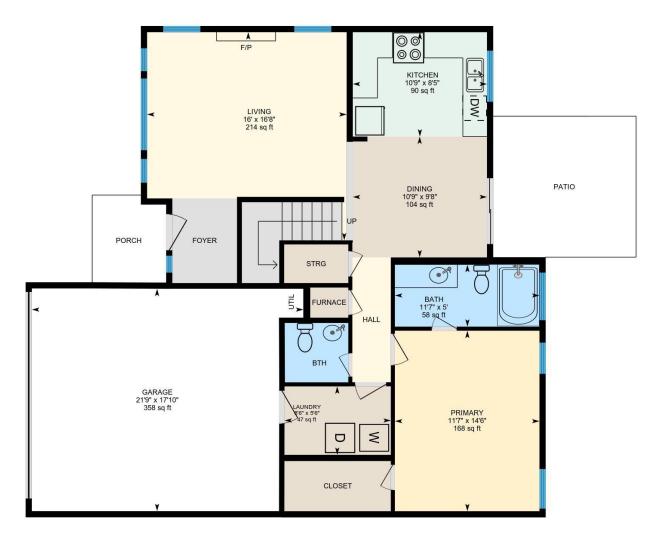

#### **Room Measurements**

Only major rooms are listed. Some listed rooms may be excluded from total interior floor area (e.g. garage). Room dimensions are largest length and width; parts of room may be smaller. Room area is not always equal to product of length and width.

## 1ST FLOOR

Bath: 5' x 11'7" (5' x 11.6') | 58 sq ft Bth: 4'9" x 5'1" (4.8' x 5.1') | 24 sq ft

Dining: 9'8" x 10'9" (9.7' x 10.8') | 104 sq ft Garage: 17'10" x 21'9" (17.8' x 21.8') | 358 sq ft

Kitchen:  $8'5" \times 10'9" (8.4' \times 10.8') \mid 90 \text{ sq ft}$ Laundry:  $5'6" \times 8'6" (5.5' \times 8.5') \mid 47 \text{ sq ft}$ Living:  $16'8" \times 16' (16.7' \times 16') \mid 214 \text{ sq ft}$ 

Primary: 14'6" x 11'7" (14.5' x 11.6') | 168 sq ft

2ND FLOOR

Bath: 5' x 7'8" (5' x 7.7') | 38 sq ft

Bedroom: 10'9" x 11'1" (10.8' x 11.1') | 119 sq ft Bedroom: 9'10" x 11'2" (9.9' x 11.1') | 110 sq ft