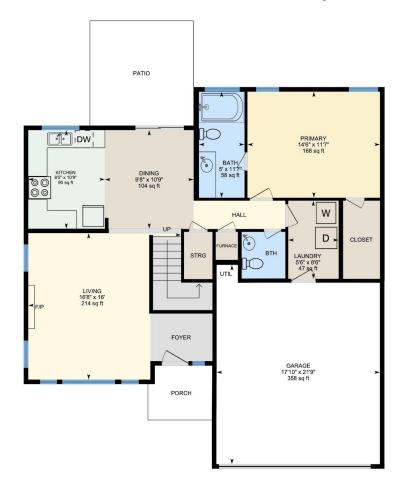

#### **Room Measurements**

Only major rooms are listed. Some listed rooms may be excluded from total interior floor area (e.g. garage). Room dimensions are largest length and width; parts of room may be smaller. Room area is not always equal to product of length and width.

## 1ST FLOOR

Bath: 5' x 11'7" (5' x 11.6') | 58 sq ft Bth: 4'9" x 5'1" (4.8' x 5.1') | 24 sq ft

Dining: 9'8" x 10'9" (9.7' x 10.8') | 104 sq ft Garage: 17'10" x 21'9" (17.8' x 21.8') | 358 sq ft

Kitchen:  $8'5" \times 10'9" (8.4' \times 10.8') \mid 90 \text{ sq ft}$ Laundry:  $5'6" \times 8'6" (5.5' \times 8.5') \mid 47 \text{ sq ft}$ Living:  $16'8" \times 16' (16.7' \times 16') \mid 214 \text{ sq ft}$ 

Primary: 14'6" x 11'7" (14.5' x 11.6') | 168 sq ft

2ND FLOOR

Bath: 5' x 7'8" (5' x 7.7') | 38 sq ft

Bedroom: 10'9" x 11'1" (10.8' x 11.1') | 119 sq ft Bedroom: 9'10" x 11'2" (9.9' x 11.1') | 110 sq ft