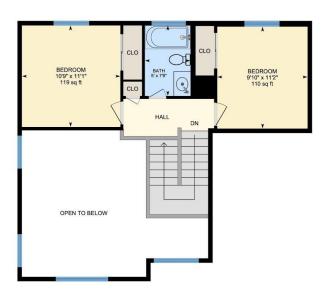

#### **Room Measurements**

Only major rooms are listed. Some listed rooms may be excluded from total interior floor area (e.g. garage). Room dimensions are largest length and width; parts of room may be smaller. Room area is not always equal to product of length and width.

Primary: 14'6" x 11'7" (14.5' x 11.6') | 168 sq ft

2ND FLOOR

Bath: 5' x 7'8" (5' x 7.7') | 38 sq ft

Bedroom: 10'9" x 11'1" (10.8' x 11.1') | 119 sq ft Bedroom: 9'10" x 11'2" (9.9' x 11.1') | 110 sq ft