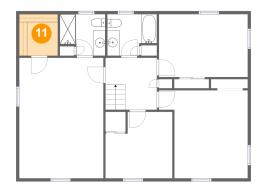

### Floor 3 - W.i.c.

Dimensions: 6'4" x 6'9"

Area: 43 sq. ft

Counted as Living Area:

Yes

Heated: Yes Finished: Yes Enclosed: Yes Contiguous: Yes

Permitted: Yes Wet Space: No Addition: No Conversion: No