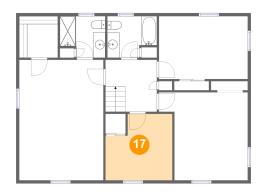

# 10 Floor 3 - Bedroom

Dimensions: 10'11" x 10'10"

Area: 105 sq. ft

Counted as Living Area:

Yes

Heated: Yes Finished: Yes Enclosed: Yes Contiguous:

Yes

Permitted: Yes Wet Space: No Addition: No Conversion: No