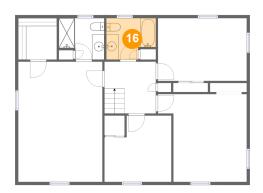

#### 6 Floor 3 - Bath

**Dimensions:** 8'1" x 6'9"

Area: 49 sq. ft

**Counted as Living Area:** 

Yes

Heated: Yes Finished: Yes Enclosed: Yes

Contiguous:

Yes

Permitted: Yes Wet Space: Yes Addition: No Conversion: No