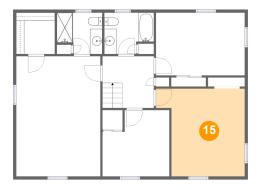

# 15 Floor 3 - Bedroom

**Dimensions**: 14'6" x 14'4" **Area**: 179 sq. ft

Counted as Living Area:

Yes

Heated: Yes Finished: Yes Enclosed: Yes Contiguous:

Yes

Permitted: Yes Wet Space: No Addition: No Conversion: No