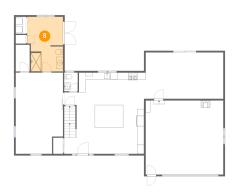

### Floor 2 - Bath

Dimensions: 10'5" x 15'10"

Area: 154 sq. ft

Counted as Living Area:

Yes

Heated: Yes Finished: Yes Enclosed: Yes Contiguous:

Yes

Permitted: Yes Wet Space: Yes Addition: No Conversion: No