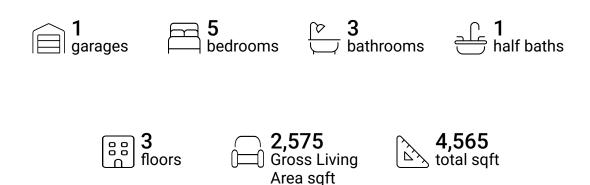

#### **Property Summary**







#### **Room Dimensions**

Floor 1 Total sqft: 1480 Living area: 0

| # | Room name   | Dimensions     | Area (sqft) | Counted as Living Area |
|---|-------------|----------------|-------------|------------------------|
| 1 | Crawl Space | 13'9" x 15'8"  | 215 sq. ft  | No                     |
| 2 | Crawl Space | 22'7" x 13'5"  | 302 sq. ft  | No                     |
| 3 | Basement    | 35'11" x 23'6" | 846 sq. ft  | No                     |





#### **Room Dimensions**

Floor 2 Total sqft: 2024 Living area: 1514

| #  | Room name       | Dimensions     | Area (sqft) | Counted as Living Area |
|----|-----------------|----------------|-------------|------------------------|
| 4  | Kitchen         | 23'9" x 23'6"  | 522 sq. ft  | Yes                    |
| 5  | Garage          | 22'7