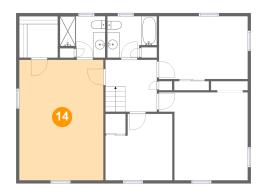

# Floor 3 - Primary Bedroom

Dimensions: 13'9" x 19'7"

Area: 269 sq. ft

Counted as Living Area:

Yes

Heated: Yes Finished: Yes Enclosed: Yes Contiguous:

Yes Permitted: Yes Wet Space: No

Addition: No Conversion: No