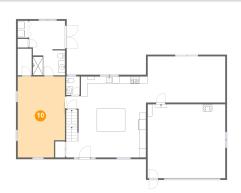

# Floor 2 - Primary Bedroom

Dimensions: 13'9" x 23'6"

**Area:** 308 sq. ft

Counted as Living Area:

Yes

Heated: Yes Finished: Yes Enclosed: Yes Contiguous:

Yes

Permitted: Yes Wet Space: No Addition: No Conversion: No