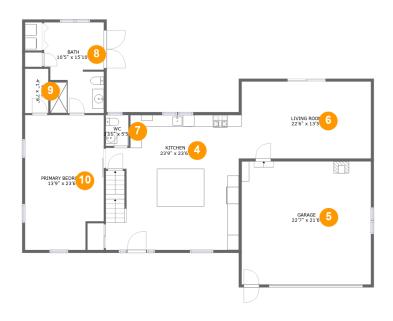

#### **Room Dimensions**

Floor 2 Total sqft: 2024 Living area: 1514

| #  | Room name       | Dimensions     | Area (sqft) | Counted as Living Area |
|----|-----------------|----------------|-------------|------------------------|
| 4  | Kitchen         | 23'9" x 23'6"  | 522 sq. ft  | Yes                    |
| 5  | Garage          | 22'7" x 21'6"  | 485 sq. ft  | No                     |
| 6  | Living Room     | 22'6" x 13'5"  | 303 sq. ft  | Yes                    |
| 7  | Wc              | 3'11" x 5'5"   | 21 sq. ft   | Yes                    |
| 8  | Bath            | 10'5" x 15'10" | 154 sq. ft  | Yes                    |
| 9  | W.i.c.          | 4'1" x 7'9"    | 31 sq. ft   | Yes                    |
| 10 | Primary Bedroom | 13'9" x 23'6"  | 308 sq. ft  | Yes                    |

#### Floor 2 - Kitchen

Dimensions: 23'9" x 23'6"

**Area:** 522 sq. ft

Counted as Living Area:

Yes

Heated: Yes Finished: Yes Enclosed: Yes Contiguous:

Yes

Permitted: Yes Wet Space: No Addition: No Conversion: No.

# Floor 2 - Garage

Dimensions: 22'7" x 21'6"

**Area:** 485 sq. ft

Counted as Living Area: No

Heated: No Finished: No Enclosed: Yes Contiguous: Yes Permitted: Yes Wet Space: No Addition: No Conversion: No

# 6 Floor 2 - Living Room

**Dimensions**: 22'6" x 13'5" **Area**: 303 sq. ft

Counted as Living Area:

Yes

Heated: Yes Finished: Yes Enclosed: Yes Contiguous:

Yes

Permitted: Yes Wet Space: No Addition: No Conversion: No

### 7 Floor 2 - Wc

**Dimensions:** 3'11" x 5'5"

Area: 21 sq. ft

Counted as Living Area:

Yes

Heated: Yes Finished: Yes Enclosed: Yes Contiguous:

Yes

Permitted: Yes Wet Space: Yes Addition: No Conversion: No

### Floor 2 - Bath

Dimensions: 10'5" x 15'10"

Area: 154 sq. ft

Counted as Living Area:

Yes

Heated: Yes Finished: Yes Enclosed: Yes Contiguous:

Yes

Permitted: Yes Wet Space: Yes Addition: No Conversion: No

# Floor 2 - Primary Bedroom

Dimensions: 13'9" x 23'6"

**Area:** 308 sq. ft

Counted as Living Area:

Yes

Heated: Yes Finished: Yes Enclosed: Yes Contiguous:

Yes

Permitted: Yes Wet Space: No Addition: No Conversion: No