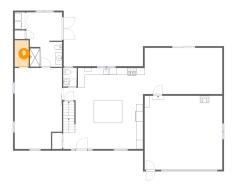

9 Floor 2 - W.i.c.

Dimensions: 4'1" x 7'9" Area: 31 sq. ft

Counted as Living Area:

۷۵۷

Heated: Yes Finished: Yes Enclosed: Yes Contiguous:

Yes

Permitted: Yes Wet Space: No Addition: No Conversion: No