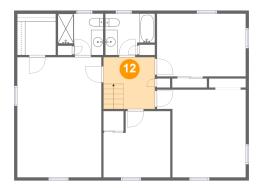

# Ploor 3 - Hall

Dimensions: 8'5" x 8'6"

Area: 71 sq. ft

**Counted as Living Area:** 

Yes

Heated: Yes Finished: Yes Enclosed: Yes Contiguous:

Yes

Permitted: Yes Wet Space: No Addition: No Conversion: No