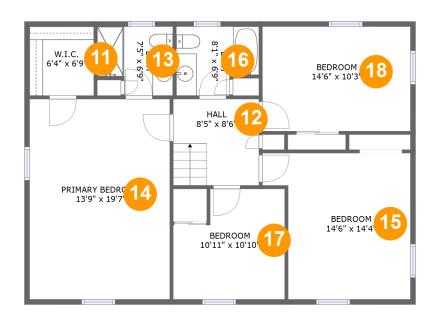

#### **Room Dimensions**

Floor 3 Total sqft: 1061 Living area: 1061

| #  | Room name       | Dimensions      | Area (sqft) | Counted as Living Area |
|----|-----------------|-----------------|-------------|------------------------|
| 11 | W.i.c.          | 6'4" x 6'9"     | 43 sq. ft   | Yes                    |
| 12 | Hall            | 8'5" x 8'6"     | 71 sq. ft   | Yes                    |
| 13 | Bath            | 7'5" x 6'9"     | 45 sq. ft   | Yes                    |
| 14 | Primary Bedroom | 13'9" x 19'7"   | 269 sq. ft  | Yes                    |
| 15 | Bedroom         | 14'6" x 14'4"   | 179 sq. ft  | Yes                    |
| 16 | Bath            | 8'1" x 6'9"     | 49 sq. ft   | Yes                    |
| 17 | Bedroom         | 10'11" x 10'10" | 105 sq. ft  | Yes                    |
| 18 | Bedroom         | 14'6" x 10'3"   | 148 sq. ft  | Yes                    |

### Floor 3 - W.i.c.

Dimensions: 6'4" x 6'9"

Area: 43 sq. ft

Counted as Living Area:

Yes

Heated: Yes Finished: Yes Enclosed: Yes Contiguous: Yes

Permitted: Yes Wet Space: No Addition: No Conversion: No

# Ploor 3 - Hall

Dimensions: 8'5" x 8'6"

Area: 71 sq. ft

**Counted as Living Area:** 

Yes

Heated: Yes Finished: Yes Enclosed: Yes Contiguous:

Yes

Permitted: Yes Wet Space: No Addition: No Conversion: No

# 13 Floor 3 - Bath

Dimensions: 7'5" x 6'9"

Area: 45 sq. ft

**Counted as Living Area:** 

Yes

Heated: Yes Finished: Yes Enclosed: Yes Contiguous:

Yes

Permitted: Yes Wet Space: Yes Addition: No Conversion: No

# Floor 3 - Primary Bedroom

Dimensions: 13'9" x 19'7"

Area: 269 sq. ft

Counted as Living Area:

Yes

Heated: Yes Finished: Yes Enclosed: Yes Contiguous:

Yes Permitted: Yes Wet Space: No

Addition: No Conversion: No

# 15 Floor 3 - Bedroom

**Dimensions**: 14'6" x 14'4" **Area**: 179 sq. ft

Counted as Living Area:

Yes

Heated: Yes Finished: Yes Enclosed: Yes Contiguous:

Yes

Permitted: Yes Wet Space: No Addition: No Conversion: No

#### 6 Floor 3 - Bath

**Dimensions:** 8'1" x 6'9"

Area: 49 sq. ft

**Counted as Living Area:** 

Yes

Heated: Yes Finished: Yes Enclosed: Yes

Contiguous:

Yes

Permitted: Yes Wet Space: Yes Addition: No Conversion: No

# 10 Floor 3 - Bedroom

Dimensions: 10'11" x 10'10"

Area: 105 sq. ft

Counted as Living Area:

Yes

Heated: Yes Finished: Yes Enclosed: Yes Contiguous:

Yes

Permitted: Yes Wet Space: No Addition: No Conversion: No

#### Floor 3 - Bedroom

Dimensions: 14'6" x 10'3" Area: 148 sq. ft Counted as Living Area: Yes Heated: Yes Finished: Yes Enclosed: Yes Contiguous:

Yes

Permitted: Yes Wet Space: No Addition: No Conversion: No