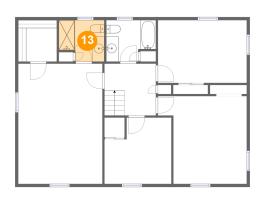

# 13 Floor 3 - Bath

Dimensions: 7'5" x 6'9"

Area: 45 sq. ft

**Counted as Living Area:** 

Yes

Heated: Yes Finished: Yes Enclosed: Yes Contiguous:

Yes

Permitted: Yes Wet Space: Yes Addition: No Conversion: No