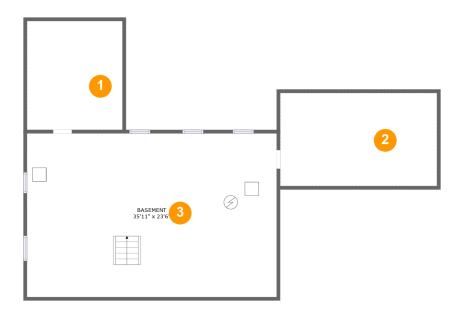

#### **Room Dimensions**

Floor 1 Total sqft: 1480 Living area: 0

| # | Room name   | Dimensions     | Area (sqft) | Counted as Living Area |
|---|-------------|----------------|-------------|------------------------|
| 1 | Crawl Space | 13'9" x 15'8"  | 215 sq. ft  | No                     |
| 2 | Crawl Space | 22'7" x 13'5"  | 302 sq. ft  | No                     |
| 3 | Basement    | 35'11" x 23'6" | 846 sq. ft  | No                     |

# Floor 1 - Crawl Space

Dimensions: 13'9" x 15'8"

Area: 215 sq. ft

Counted as Living Area: No

Heated: No Finished: No Enclosed: No Contiguous: Yes Permitted: No Wet Space: No Addition: No Conversion: No

# Floor 1 - Crawl Space

Dimensions: 22'7" x 13'5"

Area: 302 sq. ft

Counted as Living Area: No

Heated: No Finished: No Enclosed: No Contiguous: Yes Permitted: No Wet Space: No Addition: No Conversion: No

### Floor 1 - Basement

Dimensions: 35'11" x 23'6"

**Area:** 846 sq. ft

Counted as Living Area: No

Heated: Yes Finished: No Enclosed: Yes Contiguous: Yes Permitted: Yes Wet Space: No Addition: No Conversion: No