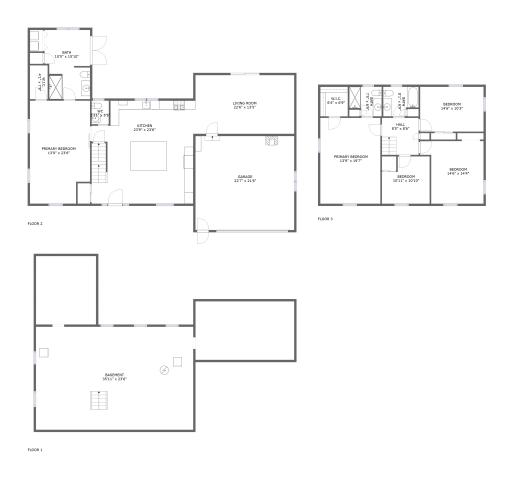

#### **Room Dimensions**

Floor 2 Total sqft: 2024 Living area: 1514

| #  | Room name       | Dimensions     | Area (sqft) | Counted as Living Area |
|----|-----------------|----------------|-------------|------------------------|
| 4  | Kitchen         | 23'9" x 23'6"  | 522 sq. ft  | Yes                    |
| 5  | Garage          | 22'7" x 21'6"  | 485 sq. ft  | No                     |
| 6  | Living Room     | 22'6" x 13'5"  | 303 sq. ft  | Yes                    |
| 7  | Wc              | 3'11" x 5'5"   | 21 sq. ft   | Yes                    |
| 8  | Bath            | 10'5" x 15'10" | 154 sq. ft  | Yes                    |
| 9  | W.i.c.          | 4'1" x 7'9"    | 31 sq. ft   | Yes                    |
| 10 | Primary Bedroom | 13'9" x 23'6"  | 308 sq. ft  | Yes                    |

#### **Room Dimensions**

Floor 3 Total sqft: 1061 Living area: 1061

| #  | Room name       | Dimensions      | Area (sqft) | Counted as Living Area |
|----|-----------------|-----------------|-------------|------------------------|
| 11 | W.i.c.          | 6'4" x 6'9"     | 43 sq. ft   | Yes                    |
| 12 | Hall            | 8'5" x 8'6"     | 71 sq. ft   | Yes                    |
| 13 | Bath            | 7'5" x 6'9"     | 45 sq. ft   | Yes                    |
| 14 | Primary Bedroom | 13'9" x 19'7"   | 269 sq. ft  | Yes                    |
| 15 | Bedroom         | 14'6" x 14'4"   | 179 sq. ft  | Yes                    |
| 16 | Bath            | 8'1" x 6'9"     | 49 sq. ft   | Yes                    |
| 17 | Bedroom         | 10'11" x 10'10" | 105 sq. ft  | Yes                    |
| 18 | Bedroom         | 14'6" x 10'3"   | 148 sq. ft  | Yes                    |

### Floor 1 - Basement

Dimensions: 35'11" x 23'6"

**Area:** 846 sq. ft

Counted as Living Area: No

Heated: Yes Finished: No Enclosed: Yes Contiguous: Yes Permitted: Yes Wet Space: No Addition: No Conversion: No