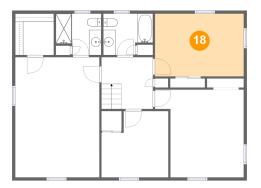

#### Floor 3 - Bedroom

Dimensions: 14'6" x 10'3" Area: 148 sq. ft Counted as Living Area: Yes Heated: Yes Finished: Yes Enclosed: Yes Contiguous:

Yes

Permitted: Yes Wet Space: No Addition: No Conversion: No