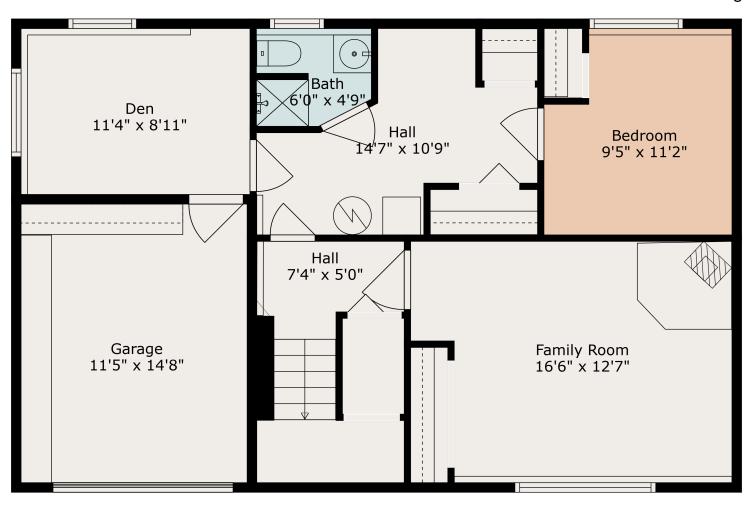

# 45186 Trutch Ave

Chris Mcrae 7788886566 mcraerealestategroup@gmail.com

### **Estimated Areas:**

Main Floor: 967 sq. ft
Below Main: 749 sq. ft (inc. 16 sq. ft low ceiling
Total: 1716 Sq. Ft