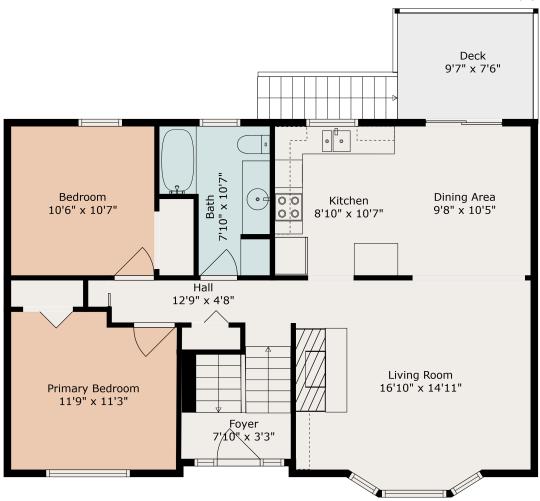

# Deck 9'7" x 7'6" Bedroom 10'6" x 10'7" Hall 12'9" x 4'8" Primary Bedroom 11'9" x 11'3" Foyer 7'/0" x 3'3" Foyer 7'/0" x 3'3"

Floor 2

Floor 1

## 45186 Trutch Ave

7788886566 mcraerealestategroup@gmail.com

Chris Mcrae

### **Estimated Areas:**

Main Floor: 967 sq. ft Below Main: 749 sq. ft (inc. 16 sq. ft low ceiling Total: 1716 Sq. Ft