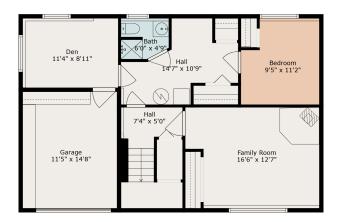

# 45186 Trutch Ave

Chris Mcrae 7788886566 mcraerealestategroup@gmail.com

### **Estimated Areas:**

Main Floor: 967 sq. ft

Below Main: 749 sq. ft (inc. 16 sq. ft low ceiling

Total: 1716 Sq. Ft