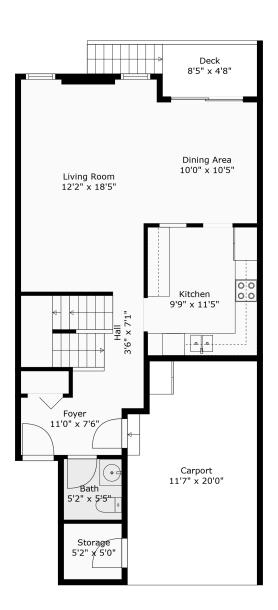

## #2 33951 Marshall Rd

Carley Diack 6042171179 diacksells@gmail.com

Estimated Areas: Below Main: 455sq. ft (219sq. ft Unfinished) Main Floor: 703 sq. ft <u>Above Main: 733 sq. ft</u> Total: 1891Sq. Ft (219 sq. ft Unfinished)

## #2 33951 Marshall Rd

Carley Diack 6042171179 diacksells@gmail.com

## #2 33951 Marshall Rd

**Carley Diack** 

6042171179

diacksells@gmail.com