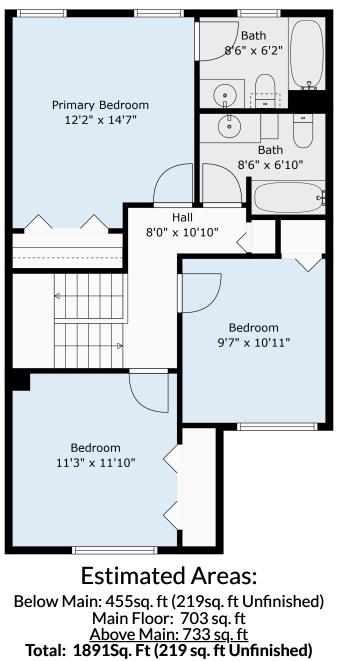

Bath

Bath

6042171179

diacksells@gmail.com

Floor 2

**Estimated Areas:** Below Main: 455sq. ft (219sq. ft Unfinished) Main Floor: 703 sq. ft <u>Above Main: 733 sq. ft</u> Total: 1891Sq. Ft (219 sq. ft Unfinished)

## Estimated Areas: Below Main: 455sq. ft (219sq. ft Unfinished) Main Floor: 703 sq. ft <u>Above Main: 733 sq. ft</u> Total: 1891Sq. Ft (219 sq. ft Unfinished)