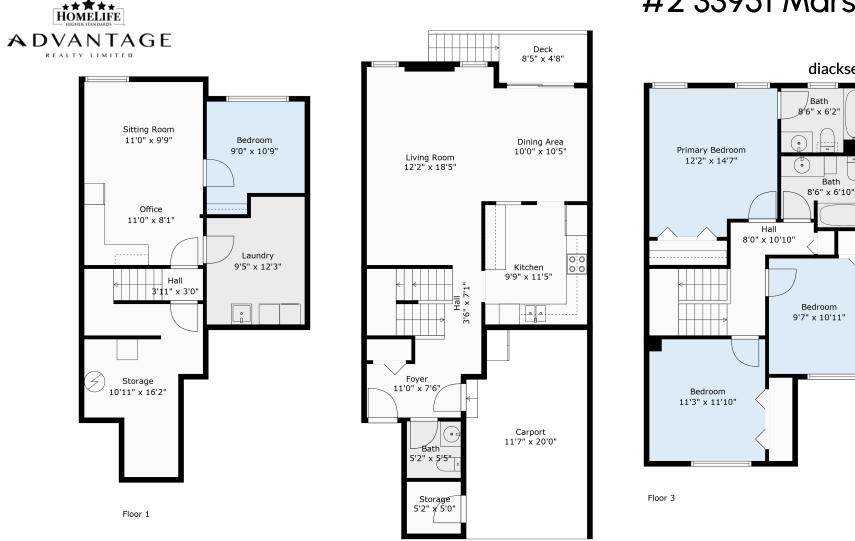

## #2 33951 Marshall Rd

Carley Diack 6042171179 diacksells@gmail.com

Estimated Areas: Below Main: 455sq. ft (219sq. ft Unfinished) Main Floor: 703 sq. ft <u>Above Main: 733 sq. ft</u> Total: 1891Sq. Ft (219 sq. ft Unfinished)

## #2 33951 Marshall Rd

Carley Diack 6042171179 diacksells@gmail.com

## #2 33951 Marshall Rd

**Carley Diack** 

6042171179

diacksells@gmail.com