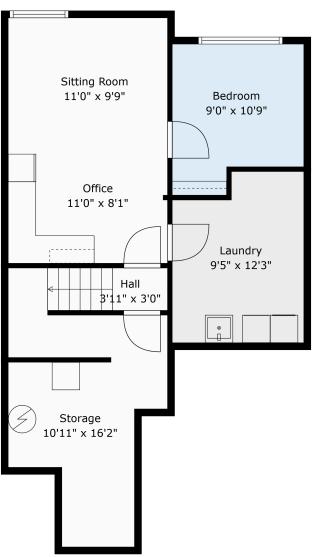

## #2 33951 Marshall Rd

Carley Diack 6042171179 diacksells@gmail.com

Estimated Areas: Below Main: 455sq. ft (219sq. ft Unfinished) Main Floor: 703 sq. ft <u>Above Main: 733 sq. ft</u> Total: 1891Sq. Ft (219 sq. ft Unfinished)

## #2 33951 Marshall Rd

Carley Diack 6042171179 diacksells@gmail.com

## #2 33951 Marshall Rd

**Carley Diack** 

6042171179

diacksells@gmail.com