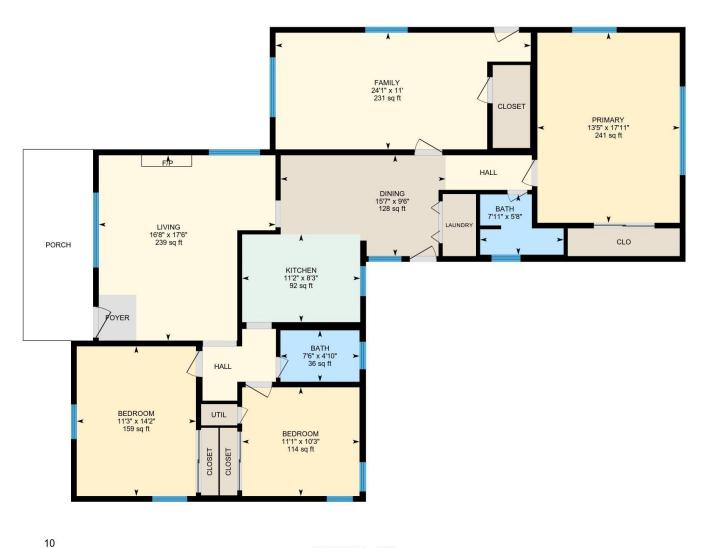

#### **Room Measurements**

Only major rooms are listed. Some listed rooms may be excluded from total interior floor area (e.g. garage). Room dimensions are largest length and width; parts of room may be smaller. Room area is not always equal to product of length and width.

## MAIN FLOOR

Bath: 5'8" x 7'11" (5.7' x 7.9') | 35 sq ft Bath: 4'10" x 7'6" (4.9' x 7.5') | 36 sq ft

Bedroom: 10'3" x 11'1" (10.3' x 11.1') | 114 sq ft Bedroom: 14'2" x 11'3" (14.1' x 11.2') | 159 sq ft Dining: 9'6" x 15'7" (9.5' x 15.6') | 128 sq ft Family: 11' x 24'1" (11' x 24.1') | 231 sq ft Kitchen: 8'3" x 11'2" (8.3' x 11.1') | 92 sq ft Living: 17'6" x 16'8" (17.5' x 16.7') | 239 sq ft

Primary: 17'11" x 13'5" (17.9' x 13.4') | 241 sq ft