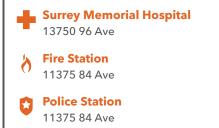

## SAFETY

With safety facilities in the area, help is always close by. Facilities near this home include a police station, a fire station, and a hospital within 5.73km.

Loading... **FINANCE** 

HoodG

Disclaimer: These materials have been prepared for the HoodQ Homebuyer Hub and are not intended to solicit buyers or sellers currently under contract with a brokerage. By accessing this information you have agreed to our terms of service, which are hereby incorporated by reference. This information may contain errors and omissions. You are not permitted to rely on the contents of this information and must take steps to independently verify its contents with the appropriate authorities (school boards, governments etc.). As a recipient of this information, you agree not to hold us, our licensors or the owners of the information liable for any damages, howsoever caused.