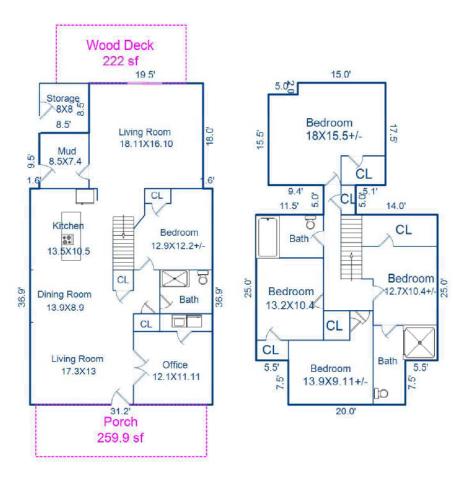

## **FLOORPLAN SKETCH**

 Borrower:
 File No.: 16838

 Property Address: 2020 Lyndhurst Ave
 Case No.:

 City: Charlotte
 State: NC
 Zip: 28203

 Lender:
 Case No.:

22.3'

Garage
452.7 sf

Sketch by ApexSketch

Second Floor

1292.5 sf

| AREA CALCULATIONS SUMMARY |              |        |          | AREA CALCULATIONS BREAKDOWN |                   |               |        |        |   |           |          |
|---------------------------|--------------|--------|----------|-----------------------------|-------------------|---------------|--------|--------|---|-----------|----------|
| Code                      | Description  | Factor | Net Size | Perimeter                   | <b>Net Totals</b> | Name          | Base x | Height | x | Width     | = Area   |
| GLA1                      | First Floor  | 1.0    | 1583.0   | 172.2                       | 1583.0            | Second Floor  |        | 20.0   | X | 15.5 :    | = 310.0  |
| GLA2                      | Second Floor | 1.0    | 1292.5   | 201.0                       | 1292.5            |               |        | 15.0   | X | 2.0 :     | = 30.0   |
| GAR                       | Garage       | 1.0    | 452.7    | 85.2                        | 452.7             |               |        | 5.5    | X | 5.0 :     | = 27.5   |
| P/P                       | Wood Deck    | 1.0    | 222.0    | 64.4                        |                   |               |        | 31.0   | X | 25.0 :    | = 775.0  |
|                           | Porch        | 1.0    | 259.9    | 76.2                        | 481.9             |               |        | 20.0   | X | 7.5 :     | = 150.0  |
|                           |              |        |          |                             |                   | First Floor   |        | 36.9   | X | 31.2 :    | = 1151.3 |
|                           |              |        |          |                             |                   |               |        | 19.5   | × | 18.0 :    | = 351.0  |
|                           |              |        |          |                             |                   |               |        | 9.5    | × | 8.5 :     | = 80.7   |
|                           |              |        |          |                             |                   |               |        |        |   |           |          |
|                           | Net LIVABLE  | cnt    | 2        | (rounded)                   | 2,876             | 8 total items |        |        |   | (rounded) | 2,876    |

First Floor

1583 sf

© ILOOKABOUT (US) Inc. dba Apex Software