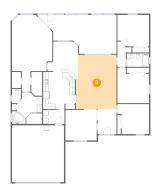

## Floor 1 - Primary Bedroom

Dimensions: 15'7" x 29'7"

Area: 330 sq. ft

Counted as living area: Yes