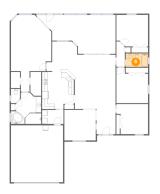

### Floor 1 - Office

Dimensions: 12'1" x 11'9"

Area: 143 sq. ft

Counted as living area: Yes