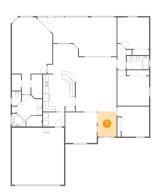

### Floor 1 - Breakfast Nook

Dimensions: 11'9" x 11'5"

Area: 115 sq. ft

Counted as living area: Yes