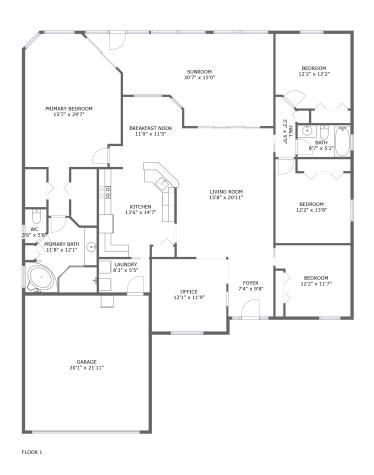

### **Property summary**

Total sqft area sqft

#### **Room dimensions**

Floor 1 Total sqft: 2940 Living area: 2471

| #  |             | Dimensions     | sqft       | Counted as living area |
|----|-------------|----------------|------------|------------------------|
| 1  | Bedroom     | 12'2" x 12'2"  | 143 sq. ft | Yes                    |
| 2  | Sunroom     | 30'7" x 15'0"  | 338 sq. ft | Yes                    |
| 3  | Garage      | 20'1" x 21'11" | 440 sq. ft | No                     |
| 4  | Hall        | 3'3" x 9'9"    | 29 sq. ft  | Yes                    |
| 5  | Laundry     | 8'3" x 5'5"    | 45 sq. ft  | Yes                    |
| 6  | Bath        | 8'7" x 5'2"    | 45 sq. ft  | Yes                    |
| 7  | Foyer       | 7'4" x 9'8"    | 71 sq. ft  | Yes                    |
| 8  | Bedroom     | 12'2" x 11'7"  | 129 sq. ft | Yes                    |
| 9  | Living Room | 15'8" x 20'11" | 320 sq. ft | Yes                    |
| 10 | Kitchen     | 13'6" x 14'7"  | 174 sq. ft | Yes                    |
| 11 | Office      | 12'1" x 11'9"  | 143 sq. ft | Yes                    |

| #  |                 | Dimensions    | sqft       | Counted as living area |
|----|-----------------|---------------|------------|------------------------|
| 12 | Bedroom         | 12'2" x 13'8" | 146 sq. ft | Yes                    |
| 13 | Primary Bath    | 11'8" x 12'1" | 115 sq. ft | Yes                    |
| 14 | Primary Bedroom | 15'7" x 29'7" | 330 sq. ft | Yes                    |
| 15 | wc              | 3'6" x 5'6"   | 18 sq. ft  | Yes                    |
| 16 | Breakfast Nook  | 11'9" x 11'5" | 115 sq. ft | Yes                    |