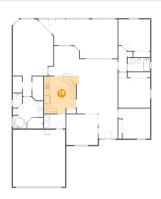

### Floor 1 - Office

Dimensions: 12'1" x 11'9"

Area: 143 sq. ft

Counted as living area: Yes