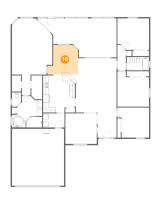

## Ploor 1 - Bedroom

**Dimensions:** 12'2" x 13'8"

**Area:** 146 sq. ft

Counted as living area: Yes

Heated: Yes Finished: Yes Enclosed: Yes Contiguous: Yes Permitted: Yes Wet space: No Addition: No Conversion: No