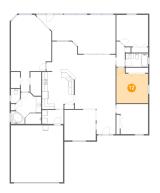

## <sup>15</sup> Floor 1 - WC

**Dimensions:** 3'6" x 5'6"

Area: 18 sq. ft

Counted as living area: Yes

Heated: Yes Finished: Yes Enclosed: Yes Contiguous: Yes Permitted: Yes Wet space: Yes Addition: No Conversion: No