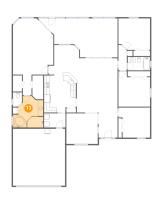

## <sup>15</sup> Floor 1 - WC

**Dimensions:** 3'6" x 5'6"

Area: 18 sq. ft

Counted as living area: Yes

Heated: Yes Finished: Yes Enclosed: Yes Contiguous: Yes Permitted: Yes Wet space: Yes Addition: No Conversion: No