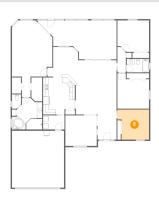

## Ploor 1 - Bedroom

**Dimensions:** 12'2" x 13'8"

**Area:** 146 sq. ft

Counted as living area: Yes

Heated: Yes Finished: Yes Enclosed: Yes Contiguous: Yes Permitted: Yes Wet space: No Addition: No Conversion: No