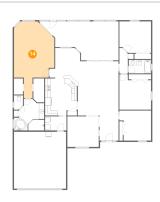

## 1 - Bedroom

Dimensions: 12'2" x 12'2"

Area: 143 sq. ft Counted as living area: Yes Heated: Yes Finished: Yes Enclosed: Yes Contiguous: Yes Permitted: Yes Wet space: No Addition: No Conversion: No