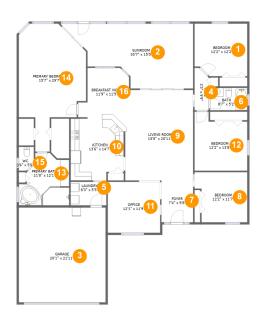

#### **Room dimensions**

Floor 1 Total sqft: 2940 Living area: 2471

| #  |             | Dimensions     | sqft       | Counted as living area |
|----|-------------|----------------|------------|------------------------|
| 1  | Bedroom     | 12'2" x 12'2"  | 143 sq. ft | Yes                    |
| 2  | Sunroom     | 30'7" x 15'0"  | 338 sq. ft | Yes                    |
| 3  | Garage      | 20'1" x 21'11" | 440 sq. ft | No                     |
| 4  | Hall        | 3'3" x 9'9"    | 29 sq. ft  | Yes                    |
| 5  | Laundry     | 8'3" x 5'5"    | 45 sq. ft  | Yes                    |
| 6  | Bath        | 8'7" x 5'2"    | 45 sq. ft  | Yes                    |
| 7  | Foyer       | 7'4" x 9'8"    | 71 sq. ft  | Yes                    |
| 8  | Bedroom     | 12'2" x 11'7"  | 129 sq. ft | Yes                    |
| 9  | Living Room | 15'8" x 20'11" | 320 sq. ft | Yes                    |
| 10 | Kitchen     | 13'6" x 14'7"  | 174 sq. ft | Yes                    |
| 11 | Office      | 12'1" x 11'9"  | 143 sq. ft | Yes                    |

| #  |                 | Dimensions    | sqft       | Counted as living area |
|----|-----------------|---------------|------------|------------------------|
| 12 | Bedroom         | 12'2" x 13'8" | 146 sq. ft | Yes                    |
| 13 | Primary Bath    | 11'8" x 12'1" | 115 sq. ft | Yes                    |
| 14 | Primary Bedroom | 15'7" x 29'7" | 330 sq. ft | Yes                    |
| 15 | wc              | 3'6" x 5'6"   | 18 sq. ft  | Yes                    |
| 16 | Breakfast Nook  | 11'9" x 11'5" | 115 sq. ft | Yes                    |