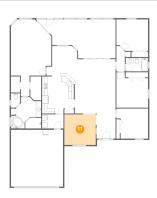

### Floor 1 - Office

Dimensions: 12'1" x 11'9"

Area: 143 sq. ft

Counted as living area: Yes