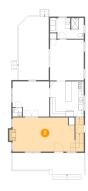

# Floor 1 - Family Room

**Dimensions**: 12'9" x 15'5"

**Area:** 196 sq. ft

Counted as Living Area:

Yes

Heated: Yes Finished: Yes Enclosed: Yes

Contiguous:

Yes

Permitted: Yes Wet Space: No Addition: No Conversion: No