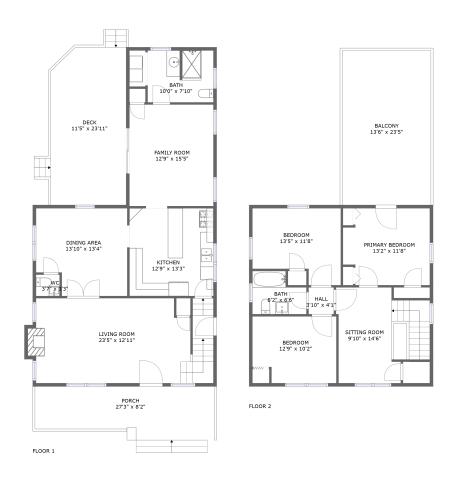

#### **Room Dimensions**

Floor 1 Total sqft: 1570 Living area: 1098

| # | Room name   | Dimensions     | Area (sqft) | Counted as Living Area |
|---|-------------|----------------|-------------|------------------------|
| 1 | Wc          | 3'7" x 3'3"    | 12 sq. ft   | Yes                    |
| 2 | Living Room | 23'5" x 12'11" | 342 sq. ft  | Yes                    |
| 3 | Dining Area | 13'10" x 13'4" | 170 sq. ft  | Yes                    |
| 4 | Deck        | 11'5" x 23'11" | 267 sq. ft  | No                     |
| 5 | Bath        | 10'0" x 7'10"  | 77 sq. ft   | Yes                    |
| 6 | Kitchen     | 12'9" x 13'3"  | 170 sq. ft  | Yes                    |
| 7 | Family Room | 12'9" x 15'5"  | 196 sq. ft  | Yes                    |
| 8 | Porch       | 27'3" x 8'2"   | 198 sq. ft  | No                     |