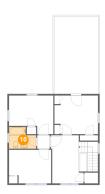

# 10 Floor 2 - Primary Bedroom

Dimensions: 13'2" x 11'8"

**Area:** 143 sq. ft

Counted as Living Area:

Yes

Heated: Yes Finished: Yes Enclosed: Yes Contiguous:

Yes

Permitted: Yes Wet Space: No Addition: No Conversion: No