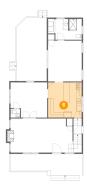

# Floor 1 - Family Room

**Dimensions**: 12'9" x 15'5"

**Area:** 196 sq. ft

Counted as Living Area:

Yes

Heated: Yes Finished: Yes Enclosed: Yes

Contiguous:

Yes

Permitted: Yes Wet Space: No Addition: No Conversion: No