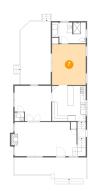

## 9 Floor 2 - Bedroom

Dimensions: 13'5" x 11'8"

**Area:** 135 sq. ft

Counted as Living Area: No

Heated: Yes Finished: Yes Enclosed: Yes Contiguous: Yes Permitted: Yes Wet Space: No Addition: No Conversion: No