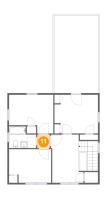

### 🐠 **Floor 2 -** Bath

Dimensions: 8'2" x 6'6"

Area: 46 sq. ft

Counted as Living Area:

Yes

Heated: Yes Finished: Yes Enclosed: Yes Contiguous:

Yes

Permitted: Yes Wet Space: Yes Addition: No Conversion: No