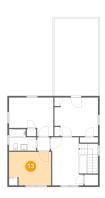

# 12 Floor 2 - Sitting Room

**Dimensions**: 9'10" x 14'6" **Area**: 175 sq. ft

Counted as Living Area:

Yes

Heated: Yes Finished: Yes Enclosed: Yes Contiguous:

Yes

Permitted: Yes Wet Space: No Addition: No Conversion: No