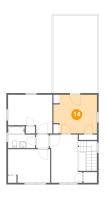

# 10 Floor 2 - Primary Bedroom

Dimensions: 13'2" x 11'8"

**Area:** 143 sq. ft

Counted as Living Area:

Yes

Heated: Yes Finished: Yes Enclosed: Yes Contiguous:

Yes

Permitted: Yes Wet Space: No Addition: No Conversion: No