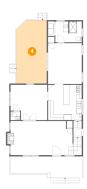

## 9 Floor 2 - Bedroom

Dimensions: 13'5" x 11'8"

**Area:** 135 sq. ft

Counted as Living Area: No

Heated: Yes Finished: Yes Enclosed: Yes Contiguous: Yes Permitted: Yes Wet Space: No Addition: No Conversion: No