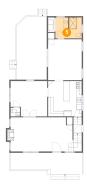

### 🐠 **Floor 2 -** Bath

Dimensions: 8'2" x 6'6"

Area: 46 sq. ft

Counted as Living Area:

Yes

Heated: Yes Finished: Yes Enclosed: Yes Contiguous:

Yes

Permitted: Yes Wet Space: Yes Addition: No Conversion: No