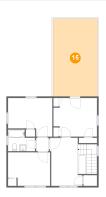

## Floor 2 - Balcony

Dimensions: 13'6" x 23'5"

**Area:** 316 sq. ft

Counted as Living Area: No

Heated: No Finished: Yes Enclosed: No Contiguous: Yes Permitted: Yes Wet Space: No Addition: No Conversion: No