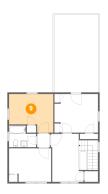

# 10 Floor 2 - Primary Bedroom

Dimensions: 13'2" x 11'8"

**Area:** 143 sq. ft

Counted as Living Area:

Yes

Heated: Yes Finished: Yes Enclosed: Yes Contiguous:

Yes

Permitted: Yes Wet Space: No Addition: No Conversion: No