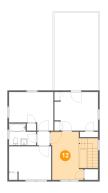

## 9 Floor 2 - Bedroom

Dimensions: 13'5" x 11'8"

**Area:** 135 sq. ft

Counted as Living Area: No

Heated: Yes Finished: Yes Enclosed: Yes Contiguous: Yes Permitted: Yes Wet Space: No Addition: No Conversion: No