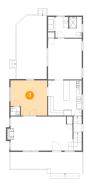

# 12 Floor 2 - Sitting Room

**Dimensions**: 9'10" x 14'6" **Area**: 175 sq. ft

Counted as Living Area:

Yes

Heated: Yes Finished: Yes Enclosed: Yes Contiguous:

Yes

Permitted: Yes Wet Space: No Addition: No Conversion: No