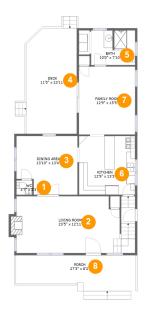

#### **Room Dimensions**

Floor 1 Total sqft: 1570 Living area: 1098

| # | Room name   | Dimensions     | Area (sqft) | Counted as Living Area |
|---|-------------|----------------|-------------|------------------------|
| 1 | Wc          | 3'7" x 3'3"    | 12 sq. ft   | Yes                    |
| 2 | Living Room | 23'5" x 12'11" | 342 sq. ft  | Yes                    |
| 3 | Dining Area | 13'10" x 13'4" | 170 sq. ft  | Yes                    |
| 4 | Deck        | 11'5" x 23'11" | 267 sq. ft  | No                     |
| 5 | Bath        | 10'0" x 7'10"  | 77 sq. ft   | Yes                    |
| 6 | Kitchen     | 12'9" x 13'3"  | 170 sq. ft  | Yes                    |
| 7 | Family Room | 12'9" x 15'5"  | 196 sq. ft  | Yes                    |
| 8 | Porch       | 27'3" x 8'2"   | 198 sq. ft  | No                     |

# **1 - Wc**

Dimensions: 3'7" x 3'3" Area: 12 sq. ft

Counted as Living Area:

Yes

Heated: Yes Finished: Yes Enclosed: Yes Contiguous:

Yes

Permitted: Yes Wet Space: Yes Addition: No Conversion: No

# Floor 1 - Living Room

**Dimensions:** 23'5" x 12'11"

Area: 342 sq. ft

Counted as Living Area:

Yes

Heated: Yes Finished: Yes Enclosed: Yes Contiguous:

Yes

Permitted: Yes Wet Space: No Addition: No Conversion: No

# Floor 1 - Dining Area

Dimensions: 13'10" x 13'4" Area: 170 sq. ft

Counted as Living Area:

Yes

Heated: Yes Finished: Yes Enclosed: Yes Contiguous:

Yes

Permitted: Yes Wet Space: No Addition: No Conversion: No

### 4 Floor 1 - Deck

Dimensions: 11'5" x 23'11"

**Area:** 267 sq. ft

Counted as Living Area: No

Heated: No Finished: Yes Enclosed: No Contiguous: Yes Permitted: Yes Wet Space: No Addition: No Conversion: No

### 5 Floor 1 - Bath

**Dimensions:** 10'0" x 7'10"

Area: 77 sq. ft

Counted as Living Area:

Yes

Heated: Yes Finished: Yes Enclosed: Yes Contiguous:

Yes

Permitted: Yes Wet Space: Yes Addition: No Conversion: No

## 6 Floor 1 - Kitchen

**Dimensions**: 12'9" x 13'3" **Area**: 170 sq. ft

Counted as Living Area:

Yes

Heated: Yes Finished: Yes Enclosed: Yes Contiguous:

Yes

Permitted: Yes Wet Space: No Addition: No Conversion: No

# Floor 1 - Family Room

**Dimensions**: 12'9" x 15'5"

**Area:** 196 sq. ft

Counted as Living Area:

Yes

Heated: Yes Finished: Yes Enclosed: Yes

Contiguous:

Yes

### Floor 1 - Porch

Dimensions: 27'3" x 8'2"

Area: 198 sq. ft

Counted as Living Area: No

Heated: No Finished: Yes Enclosed: No Contiguous: Yes Permitted: Yes Wet Space: No Addition: No Conversion: No