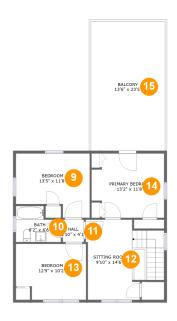

#### **Room Dimensions**

Floor 2 Total sqft: 1085 Living area: 605

| #  | Room name       | Dimensions    | Area (sqft) | Counted as Living Area |
|----|-----------------|---------------|-------------|------------------------|
| 9  | Bedroom         | 13'5" x 11'8" | 135 sq. ft  | No                     |
| 10 | Bath            | 8'2" x 6'6"   | 46 sq. ft   | Yes                    |
| 11 | Hall            | 3'10" x 4'1"  | 16 sq. ft   | Yes                    |
| 12 | Sitting Room    | 9'10" x 14'6" | 175 sq. ft  | Yes                    |
| 13 | Bedroom         | 12'9" x 10'2" | 122 sq. ft  | Yes                    |
| 14 | Primary Bedroom | 13'2" x 11'8" | 143 sq. ft  | Yes                    |
| 15 | Balcony         | 13'6" x 23'5" | 316 sq. ft  | No                     |

## 9 Floor 2 - Bedroom

Dimensions: 13'5" x 11'8"

**Area:** 135 sq. ft

Counted as Living Area: No

Heated: Yes Finished: Yes Enclosed: Yes Contiguous: Yes Permitted: Yes Wet Space: No Addition: No Conversion: No

### 🐠 **Floor 2 -** Bath

Dimensions: 8'2" x 6'6"

Area: 46 sq. ft

Counted as Living Area:

Yes

Heated: Yes Finished: Yes Enclosed: Yes Contiguous:

Yes

Permitted: Yes Wet Space: Yes Addition: No Conversion: No

## Floor 2 - Hall

Dimensions: 3'10" x 4'1"

Area: 16 sq. ft

Counted as Living Area:

Yes

Heated: Yes Finished: Yes Enclosed: Yes Contiguous:

Yes

Permitted: Yes Wet Space: No Addition: No Conversion: No

# 12 Floor 2 - Sitting Room

**Dimensions**: 9'10" x 14'6" **Area**: 175 sq. ft

Counted as Living Area:

Yes

Heated: Yes Finished: Yes Enclosed: Yes Contiguous:

Yes

Permitted: Yes Wet Space: No Addition: No Conversion: No

### 1 Floor 2 - Bedroom

Dimensions: 12'9" x 10'2"

**Area:** 122 sq. ft

Counted as Living Area:

Yes

Heated: Yes Finished: Yes Enclosed: Yes Contiguous:

Yes

Permitted: Yes Wet Space: No Addition: No Conversion: No

# 10 Floor 2 - Primary Bedroom

Dimensions: 13'2" x 11'8"

**Area:** 143 sq. ft

Counted as Living Area:

Yes

Heated: Yes Finished: Yes Enclosed: Yes Contiguous:

Yes

Permitted: Yes Wet Space: No Addition: No Conversion: No

## Floor 2 - Balcony

Dimensions: 13'6" x 23'5"

**Area:** 316 sq. ft

Counted as Living Area: No

Heated: No Finished: Yes Enclosed: No Contiguous: Yes Permitted: Yes Wet Space: No Addition: No Conversion: No