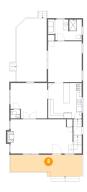

### Floor 1 - Porch

Dimensions: 27'3" x 8'2"

Area: 198 sq. ft

Counted as Living Area: No

Heated: No Finished: Yes Enclosed: No Contiguous: Yes Permitted: Yes Wet Space: No Addition: No Conversion: No