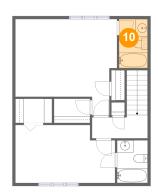

### Floor 3 - Bath

Dimensions: 4'9" x 8'2"

Area: 39 sq. ft

Counted as living area: Yes

Heated: Yes Finished: Yes Enclosed: Yes Contiguous: Yes Permitted: Yes Wet space: Yes Addition: No Conversion: No