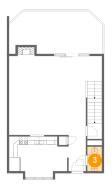

### 5 Floor 2 - Hall

Dimensions: 3'6" x 3'8"

Area: 13 sq. ft

Counted as living area: Yes

Finished: Yes Enclosed: Yes Contiguous: Yes Permitted: Yes Wet space: No Addition: No Conversion: No

Heated: Yes

6 Floor 2 - Back Deck

Dimensions: 22'2" x 10'1"

**Area:** 204 sq. ft

Counted as living area: No

Heated: No Finished: Yes Enclosed: No Contiguous: No Permitted: Yes Wet space: No Addition: No Conversion: No

Floor 2 - Foyer

Dimensions: 4'1" x 8'7"