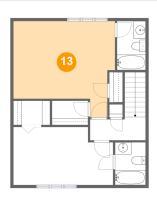

# 13 Floor 3 - Primary Bedroom

**Dimensions**: 16'11" x 16'0"

**Area:** 221 sq. ft

Counted as living area: Yes

Heated: Yes Finished: Yes Enclosed: Yes Contiguous: Yes Permitted: Yes Wet space: No Addition: No Conversion: No