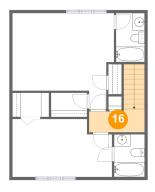

#### **Room dimensions**

Floor 3 Total sqft: 636 Living area: 636

| #  |                 | Dimensions     | sqft       | Counted as living area |
|----|-----------------|----------------|------------|------------------------|
| 10 | Bath            | 4'9" x 8'2"    | 39 sq. ft  | Yes                    |
| 11 | W.I.C.          | 6'1" x 4'0"    | 25 sq. ft  | Yes                    |
| 12 | Bath            | 5'1" x 7'1"    | 36 sq. ft  | Yes                    |
| 13 | Primary Bedroom | 16'11" x 16'0" | 221 sq. ft | Yes                    |
| 14 | W.I.C.          | 6'0" x 4'0"    | 24 sq. ft  | Yes                    |
| 15 | Bedroom         | 16'7" x 9'8"   | 149 sq. ft | Yes                    |
| 16 | Hall            | 9'3" x 3'10"   | 60 sq. ft  | Yes                    |

Dimensions: 9'3" x 3'10"

Area: 60 sq. ft

Counted as living area: Yes