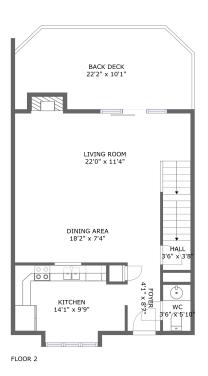

#### **Room dimensions**

Floor 2 Total sqft: 865 Living area: 650

| # |             | Dimensions    | sqft       | Counted as living area |
|---|-------------|---------------|------------|------------------------|
| 3 | WC          | 3'6" x 5'10"  | 20 sq. ft  | Yes                    |
| 4 | Kitchen     | 14'1" x 9'9"  | 120 sq. ft | Yes                    |
| 5 | Hall        | 3'6" x 3'8"   | 13 sq. ft  | Yes                    |
| 6 | Back Deck   | 22'2" x 10'1" | 204 sq. ft | No                     |
| 7 | Foyer       | 4'1" x 8'7"   | 35 sq. ft  | Yes                    |
| 8 | Living Room | 22'0" x 11'4" | 274 sq. ft | Yes                    |
| 9 | Dining Area | 18'2" x 7'4"  | 134 sq. ft | Yes                    |

# 4 Floor 2 - Kitchen

**Dimensions:** 14'1" x 9'9"

**Area:** 120 sq. ft

Counted as living area: Yes

Heated: Yes Finished: Yes Enclosed: Yes Contiguous: Yes Permitted: Yes Wet space: No Addition: No Conversion: No

### 5 Floor 2 - Hall

Dimensions: 3'6" x 3'8"

Area: 13 sq. ft

Counted as living area: Yes

Finished: Yes Enclosed: Yes Contiguous: Yes Permitted: Yes Wet space: No Addition: No Conversion: No

Heated: Yes

6 Floor 2 - Back Deck

Dimensions: 22'2" x 10'1"

**Area:** 204 sq. ft

Counted as living area: No

Heated: No Finished: Yes Enclosed: No Contiguous: No Permitted: Yes Wet space: No Addition: No Conversion: No

Floor 2 - Foyer

Dimensions: 4'1" x 8'7"

Area: 35 sq. ft

Counted as living area: Yes

Heated: Yes Finished: Yes Enclosed: Yes Contiguous: Yes Permitted: Yes Wet space: No Addition: No Conversion: No

Floor 2 - Living Room

Dimensions: 22'0" x 11'4"

Area: 274 sq. ft

Counted as living area: Yes

# 9 Floor 2 - Dining Area

Dimensions: 18'2" x 7'4"

Area: 134 sq. ft

Counted as living area: Yes

Heated: Yes Finished: Yes Enclosed: Yes Contiguous: Yes Permitted: Yes Wet space: No Addition: No Conversion: No