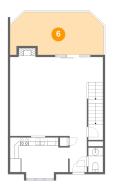

Dimensions: 22'2" x 10'1"

**Area:** 204 sq. ft

Counted as living area: No

Heated: No Finished: Yes Enclosed: No Contiguous: No Permitted: Yes Wet space: No Addition: No Conversion: No

Floor 2 - Foyer

Dimensions: 4'1" x 8'7"