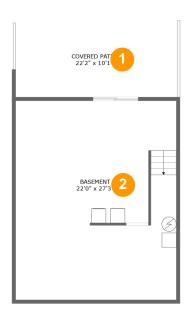

#### **Room dimensions**

Floor 1 Total sqft: 861 Living area: 0

| # |               | Dimensions    | sqft       | Counted as living area |
|---|---------------|---------------|------------|------------------------|
| 1 | Covered Patio | 22'2" x 10'1" | 225 sq. ft | No                     |
| 2 | Basement      | 22'0" x 27'3" | 600 sq. ft | No                     |

### Floor 1 - Covered Patio

Dimensions: 22'2" x 10'1"

**Area**: 225 sq. ft

Counted as living area: No

Heated: No Finished: Yes Enclosed: No Contiguous: Yes Permitted: Yes Wet space: No Addition: No Conversion: No

### Floor 1 - Basement

Dimensions: 22'0" x 27'3"

Area: 600 sq. ft

Counted as living area: No

Floor 2 - WC

**Dimensions:** 3'6" x 5'10"

Area: 20 sq. ft

Counted as living area: Yes