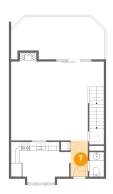

# 9 Floor 2 - Dining Area

Dimensions: 18'2" x 7'4"

Area: 134 sq. ft

Counted as living area: Yes

Heated: Yes Finished: Yes Enclosed: Yes Contiguous: Yes Permitted: Yes Wet space: No Addition: No Conversion: No