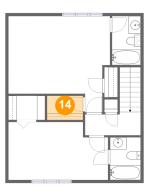

Floor 3 - W.I.C.

Dimensions: 6'0" x 4'0"

Area: 24 sq. ft

Counted as living area: Yes

15