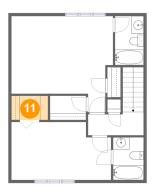

### Floor 3 - W.I.C.

Dimensions: 6'1" x 4'0"

Area: 25 sq. ft

Counted as living area: Yes

Ploor 3 - Bath

Dimensions: 5'1" x 7'1"

Area: 36 sq. ft

Counted as living area: Yes