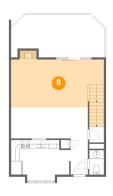

Area: 35 sq. ft

Counted as living area: Yes

Heated: Yes Finished: Yes Enclosed: Yes Contiguous: Yes Permitted: Yes Wet space: No Addition: No Conversion: No

Floor 2 - Living Room

Dimensions: 22'0" x 11'4"

Area: 274 sq. ft

Counted as living area: Yes