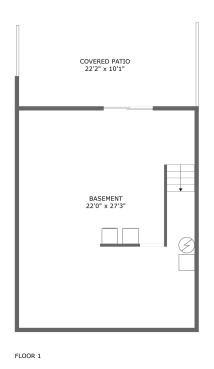

#### **Room dimensions**

Floor 1 Total sqft: 861 Living area: 0

| # |               | Dimensions    | sqft       | Counted as living area |
|---|---------------|---------------|------------|------------------------|
| 1 | Covered Patio | 22'2" x 10'1" | 225 sq. ft | No                     |
| 2 | Basement      | 22'0" x 27'3" | 600 sq. ft | No                     |

### Floor 1 - Covered Patio

Dimensions: 22'2" x 10'1"

**Area**: 225 sq. ft

Counted as living area: No

Heated: No Finished: Yes Enclosed: No Contiguous: Yes Permitted: Yes Wet space: No Addition: No Conversion: No

### Floor 1 - Basement

Dimensions: 22'0" x 27'3"

Area: 600 sq. ft

Counted as living area: No

Floor 2 - WC

**Dimensions:** 3'6" x 5'10"

Area: 20 sq. ft

Counted as living area: Yes