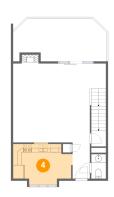

# 4 Floor 2 - Kitchen

**Dimensions:** 14'1" x 9'9"

**Area:** 120 sq. ft

Counted as living area: Yes

Heated: Yes Finished: Yes Enclosed: Yes Contiguous: Yes Permitted: Yes Wet space: No Addition: No Conversion: No