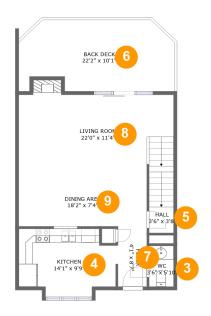

#### **Room dimensions**

Floor 2 Total sqft: 865 Living area: 650

| # |             | Dimensions    | sqft       | Counted as living area |
|---|-------------|---------------|------------|------------------------|
| 3 | WC          | 3'6" x 5'10"  | 20 sq. ft  | Yes                    |
| 4 | Kitchen     | 14'1" x 9'9"  | 120 sq. ft | Yes                    |
| 5 | Hall        | 3'6" x 3'8"   | 13 sq. ft  | Yes                    |
| 6 | Back Deck   | 22'2" x 10'1" | 204 sq. ft | No                     |
| 7 | Foyer       | 4'1" x 8'7"   | 35 sq. ft  | Yes                    |
| 8 | Living Room | 22'0" x 11'4" | 274 sq. ft | Yes                    |
| 9 | Dining Area | 18'2" x 7'4"  | 134 sq. ft | Yes                    |

### Floor 1 - Basement

Dimensions: 22'0" x 27'3"

Area: 600 sq. ft

Counted as living area: No

Floor 2 - WC

**Dimensions:** 3'6" x 5'10"

Area: 20 sq. ft

Counted as living area: Yes

Heated: Yes Finished: Yes Enclosed: Yes Contiguous: Yes Permitted: Yes Wet space: No Addition: No Conversion: No

# 4 Floor 2 - Kitchen

**Dimensions:** 14'1" x 9'9"

**Area:** 120 sq. ft

Counted as living area: Yes

Heated: Yes Finished: Yes Enclosed: Yes Contiguous: Yes Permitted: Yes Wet space: No Addition: No Conversion: No

### 5 Floor 2 - Hall

Dimensions: 3'6" x 3'8"

Area: 13 sq. ft

Counted as living area: Yes

Finished: Yes Enclosed: Yes Contiguous: Yes Permitted: Yes Wet space: No Addition: No Conversion: No

Heated: Yes

6 Floor 2 - Back Deck

Dimensions: 22'2" x 10'1"

**Area:** 204 sq. ft

Counted as living area: No

Heated: No Finished: Yes Enclosed: No Contiguous: No Permitted: Yes Wet space: No Addition: No Conversion: No

Floor 2 - Foyer

Dimensions: 4'1" x 8'7"

Area: 35 sq. ft

Counted as living area: Yes

Heated: Yes Finished: Yes Enclosed: Yes Contiguous: Yes Permitted: Yes Wet space: No Addition: No Conversion: No

Floor 2 - Living Room

Dimensions: 22'0" x 11'4"

Area: 274 sq. ft

Counted as living area: Yes

# 9 Floor 2 - Dining Area

Dimensions: 18'2" x 7'4"

Area: 134 sq. ft

Counted as living area: Yes

Heated: Yes Finished: Yes Enclosed: Yes Contiguous: Yes Permitted: Yes Wet space: No Addition: No Conversion: No