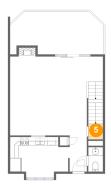

### 5 Floor 2 - Hall

Dimensions: 3'6" x 3'8"

Area: 13 sq. ft

Counted as living area: Yes

Finished: Yes Enclosed: Yes Contiguous: Yes Permitted: Yes Wet space: No Addition: No Conversion: No

Heated: Yes

6 Floor 2 - Back Deck

Dimensions: 22'2" x 10'1"

**Area:** 204 sq. ft

Counted as living area: No

Heated: No Finished: Yes Enclosed: No Contiguous: No Permitted: Yes Wet space: No Addition: No Conversion: No

Floor 2 - Foyer

Dimensions: 4'1" x 8'7"