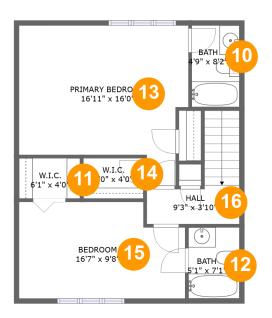

#### **Room dimensions**

Floor 3 Total sqft: 636 Living area: 636

| #  |                 | Dimensions     | sqft       | Counted as living area |
|----|-----------------|----------------|------------|------------------------|
| 10 | Bath            | 4'9" x 8'2"    | 39 sq. ft  | Yes                    |
| 11 | W.I.C.          | 6'1" x 4'0"    | 25 sq. ft  | Yes                    |
| 12 | Bath            | 5'1" x 7'1"    | 36 sq. ft  | Yes                    |
| 13 | Primary Bedroom | 16'11" x 16'0" | 221 sq. ft | Yes                    |
| 14 | W.I.C.          | 6'0" x 4'0"    | 24 sq. ft  | Yes                    |
| 15 | Bedroom         | 16'7" x 9'8"   | 149 sq. ft | Yes                    |
| 16 | Hall            | 9'3" x 3'10"   | 60 sq. ft  | Yes                    |

### Floor 3 - Bath

Dimensions: 4'9" x 8'2"

Area: 39 sq. ft

Counted as living area: Yes

Heated: Yes Finished: Yes Enclosed: Yes Contiguous: Yes Permitted: Yes Wet space: Yes Addition: No Conversion: No

### Floor 3 - W.I.C.

Dimensions: 6'1" x 4'0"

Area: 25 sq. ft

Counted as living area: Yes

Ploor 3 - Bath

Dimensions: 5'1" x 7'1"

Area: 36 sq. ft

Counted as living area: Yes

Heated: Yes Finished: Yes Enclosed: Yes Contiguous: Yes Permitted: Yes Wet space: Yes Addition: No Conversion: No

# 13 Floor 3 - Primary Bedroom

**Dimensions**: 16'11" x 16'0"

**Area:** 221 sq. ft

Counted as living area: Yes

Heated: Yes Finished: Yes Enclosed: Yes Contiguous: Yes Permitted: Yes Wet space: No Addition: No Conversion: No

Floor 3 - W.I.C.

Dimensions: 6'0" x 4'0"

Area: 24 sq. ft

Counted as living area: Yes

15

### Floor 3 - Bedroom

**Dimensions:** 16'7" x 9'8" **Area:** 149 sq. ft

Counted as living area: Yes

Heated: Yes Finished: Yes Enclosed: Yes Contiguous: Yes Permitted: Yes Wet space: No Addition: No Conversion: No

Dimensions: 9'3" x 3'10"

Area: 60 sq. ft

Counted as living area: Yes