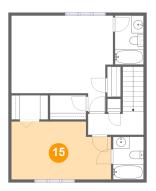

#### **Room dimensions**

Floor 3 Total sqft: 636 Living area: 636

| #  |                 | Dimensions     | sqft       | Counted as living area |
|----|-----------------|----------------|------------|------------------------|
| 10 | Bath            | 4'9" x 8'2"    | 39 sq. ft  | Yes                    |
| 11 | W.I.C.          | 6'1" x 4'0"    | 25 sq. ft  | Yes                    |
| 12 | Bath            | 5'1" x 7'1"    | 36 sq. ft  | Yes                    |
| 13 | Primary Bedroom | 16'11" x 16'0" | 221 sq. ft | Yes                    |
| 14 | W.I.C.          | 6'0" x 4'0"    | 24 sq. ft  | Yes                    |
| 15 | Bedroom         | 16'7" x 9'8"   | 149 sq. ft | Yes                    |
| 16 | Hall            | 9'3" x 3'10"   | 60 sq. ft  | Yes                    |

### Floor 3 - Bedroom

**Dimensions:** 16'7" x 9'8" **Area:** 149 sq. ft

Counted as living area: Yes

Heated: Yes Finished: Yes Enclosed: Yes Contiguous: Yes Permitted: Yes Wet space: No Addition: No Conversion: No