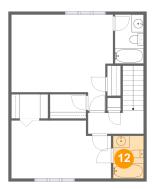

### Floor 3 - W.I.C.

Dimensions: 6'1" x 4'0"

Area: 25 sq. ft

Counted as living area: Yes

Ploor 3 - Bath

Dimensions: 5'1" x 7'1"

Area: 36 sq. ft

Counted as living area: Yes

Heated: Yes Finished: Yes Enclosed: Yes Contiguous: Yes Permitted: Yes Wet space: Yes Addition: No Conversion: No