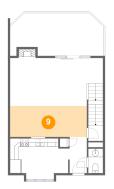

# 9 Floor 2 - Dining Area

Dimensions: 18'2" x 7'4"

Area: 134 sq. ft

Counted as living area: Yes

Heated: Yes Finished: Yes Enclosed: Yes Contiguous: Yes Permitted: Yes Wet space: No Addition: No Conversion: No