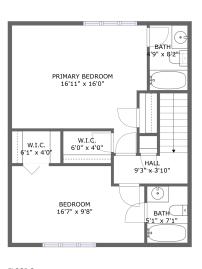

#### **Room dimensions**

Floor 3 Total sqft: 636 Living area: 636

| #  |                 | Dimensions     | sqft       | Counted as living area |
|----|-----------------|----------------|------------|------------------------|
| 10 | Bath            | 4'9" x 8'2"    | 39 sq. ft  | Yes                    |
| 11 | W.I.C.          | 6'1" x 4'0"    | 25 sq. ft  | Yes                    |
| 12 | Bath            | 5'1" x 7'1"    | 36 sq. ft  | Yes                    |
| 13 | Primary Bedroom | 16'11" x 16'0" | 221 sq. ft | Yes                    |
| 14 | W.I.C.          | 6'0" x 4'0"    | 24 sq. ft  | Yes                    |
| 15 | Bedroom         | 16'7" x 9'8"   | 149 sq. ft | Yes                    |
| 16 | Hall            | 9'3" x 3'10"   | 60 sq. ft  | Yes                    |

### Floor 3 - Bath

Dimensions: 4'9" x 8'2"

Area: 39 sq. ft

Counted as living area: Yes

Heated: Yes Finished: Yes Enclosed: Yes Contiguous: Yes Permitted: Yes Wet space: Yes Addition: No Conversion: No

### Floor 3 - W.I.C.

Dimensions: 6'1" x 4'0"

Area: 25 sq. ft

Counted as living area: Yes

Ploor 3 - Bath

Dimensions: 5'1" x 7'1"

Area: 36 sq. ft

Counted as living area: Yes

# 13 Floor 3 - Primary Bedroom

**Dimensions**: 16'11" x 16'0"

**Area:** 221 sq. ft

Counted as living area: Yes

Heated: Yes Finished: Yes Enclosed: Yes Contiguous: Yes Permitted: Yes Wet space: No Addition: No Conversion: No

Floor 3 - W.I.C.

Dimensions: 6'0" x 4'0"

Area: 24 sq. ft

Counted as living area: Yes

15

### Floor 3 - Bedroom

**Dimensions:** 16'7" x 9'8" **Area:** 149 sq. ft

Counted as living area: Yes

Heated: Yes Finished: Yes Enclosed: Yes Contiguous: Yes Permitted: Yes Wet space: No Addition: No Conversion: No

Dimensions: 9'3" x 3'10"

Area: 60 sq. ft

Counted as living area: Yes