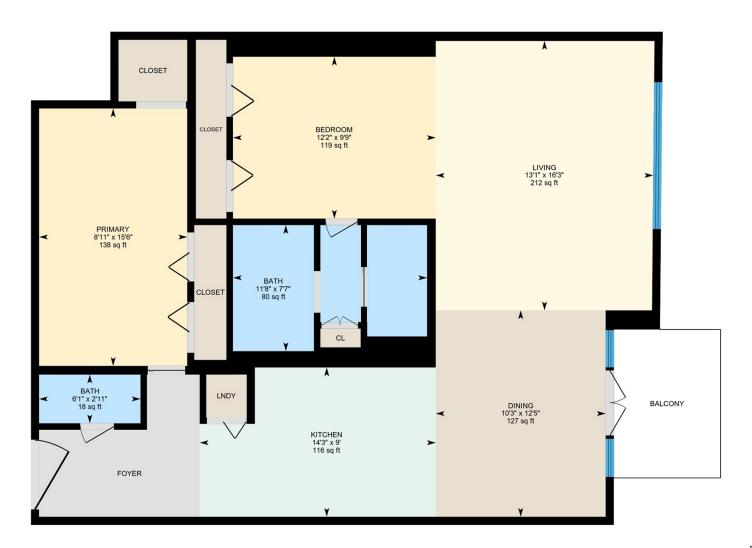

Main Floor Total Interior Area 992.57 sq ft

PREPARED: Jun 2021

#### **Room Measurements**

Only major rooms are listed. Some listed rooms may be excluded from total interior floor area (e.g. garage). Room dimensions are largest length and width; parts of room may be smaller. Room area is not always equal to product of length and width.

### MAIN FLOOR

Bath: 2'11" x 6'1" (2.9' x 6.1') | 18 sq ft Bath: 7'7" x 11'8" (7.6' x 11.7') | 80 sq ft

Bedroom: 9'9" x 12'2" (9.7' x 12.2') | 119 sq ft Dining: 12'5" x 10'3" (12.4' x 10.2') | 127 sq ft

Kitchen: 9' x 14'3" (9' x 14.2') | 116 sq ft Living: 16'3" x 13'1" (16.2' x 13.1') | 212 sq ft Primary: 15'6" x 8'11" (15.5' x 8.9') | 138 sq ft

#### Floor Area Information

Floor areas include footprint area of interior walls. All displayed floor areas are rounded to two decimal places. Total area is computed before rounding and may not equal to sum of displayed floor areas.

## MAIN FLOOR

Interior Area: 992.57 sq ft Perimeter Wall Length: 133 ft Total Above Grade Floor Area

Main Building Interior: 992.57 sq ft