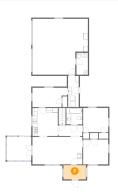

#### Floor 1 - Outdoor

Dimensions: 10'4" x 10'0" Area: 104 sq. ft Counted as living area: No Heated: No Finished: Yes Enclosed: No Contiguous: Yes Permitted: Yes Wet space: No Addition: No Conversion: No