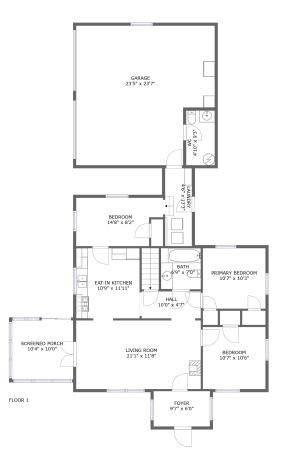

### **Room dimensions**

Floor 1

Total sqft: 1815 Living area: 1094

Powered by

| #  |             | Dimensions     | sqft       | Counted as living area |
|----|-------------|----------------|------------|------------------------|
| 1  | Utility     | 4'6" x 13'3"   | 60 sq. ft  | Yes                    |
| 2  | Entry       | 9'7" x 6'0"    | 57 sq. ft  | Yes                    |
| 3  | Bedroom     | 10'7" x 10'6"  | 112 sq. ft | Yes                    |
| 4  | Outdoor     | 10'4" x 10'0"  | 104 sq. ft | No                     |
| 5  | Garage      | 23'5" x 23'7"  | 503 sq. ft | No                     |
| 6  | Bath        | 6'9" x 7'0"    | 47 sq. ft  | Yes                    |
| 7  | Bath        | 4'10" x 9'3"   | 45 sq. ft  | No                     |
| 8  | Bedroom     | 10'7" x 10'3"  | 109 sq. ft | Yes                    |
| 9  | Kitchen     | 10'9" x 11'11" | 128 sq. ft | Yes                    |
| 10 | Bedroom     | 14'8" x 8'2"   | 109 sq. ft | Yes                    |
| 11 | Living Room | 21'1" x 11'8"  | 246 sq. ft | Yes                    |

Scan captured on Tue, 03 Dec 2024 19:51:35 GMT

Information is calculated by Cubicasa technology deemed highly reliable but not guaranteed.

| #  |      | Dimensions   | sqft      | Counted as living area |
|----|------|--------------|-----------|------------------------|
| 12 | Hall | 10'0" x 4'7" | 46 sq. ft | Yes                    |