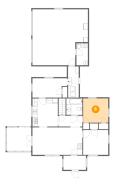

# Floor 1 - Bedroom

Dimensions: 10'7" x 10'3" Area: 109 sq. ft Counted as living area: Yes Heated: Yes Finished: Yes Enclosed: Yes Contiguous: Yes Permitted: Yes Wet space: No Addition: No Conversion: No