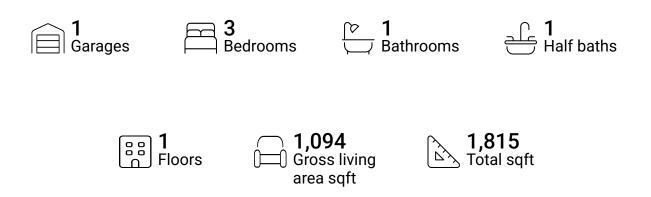

#### **Property summary**







### **Room dimensions**

Floor 1

Total sqft: 1815 Living area: 1094

Powered by

| #  |             | Dimensions     | sqft       | Counted as living area |
|----|-------------|----------------|------------|------------------------|
| 1  | Utility     | 4'6" x 13'3"   | 60 sq. ft  | Yes                    |
| 2  | Entry       | 9'7" x 6'0"    | 57 sq. ft  | Yes                    |
| 3  | Bedroom     | 10'7" x 10'6"  | 112 sq. ft | Yes                    |
| 4  | Outdoor     | 10'4" x 10'0"  | 104 sq. ft | No                     |
| 5  | Garage      | 23'5" x 23'7"  | 503 sq. ft | No                     |
| 6  | Bath        | 6'9" x 7'0"    | 47 sq. ft  | Yes                    |
| 7  | Bath        | 4'10" x 9'3"   | 45 sq. ft  | No                     |
| 8  | Bedroom     | 10'7" x