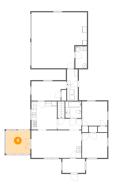

Floor 1 - Bath

Dimensions: 4'10" x 9'3" Area: 45 sq. ft Counted as living area: No Heated: Yes Finished: Yes Enclosed: Yes Contiguous: No Permitted: Yes Wet space: Yes Addition: No Conversion: No