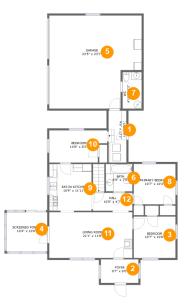

### **Room dimensions**

Floor 1

Total sqft: 1815 Living area: 1094

Powered by

| #  |             | Dimensions     | sqft       | Counted as living area |
|----|-------------|----------------|------------|------------------------|
| 1  | Utility     | 4'6" x 13'3"   | 60 sq. ft  | Yes                    |
| 2  | Entry       | 9'7" x 6'0"    | 57 sq. ft  | Yes                    |
| 3  | Bedroom     | 10'7" x 10'6"  | 112 sq. ft | Yes                    |
| 4  | Outdoor     | 10'4" x 10'0"  | 104 sq. ft | No                     |
| 5  | Garage      | 23'5" x 23'7"  | 503 sq. ft | No                     |
| 6  | Bath        | 6'9" x 7'0"    | 47 sq. ft  | Yes                    |
| 7  | Bath        | 4'10" x 9'3"   | 45 sq. ft  | No                     |
| 8  | Bedroom     | 10'7" x 10'3"  | 109 sq. ft | Yes                    |
| 9  | Kitchen     | 10'9" x 11'11" | 128 sq. ft | Yes                    |
| 10 | Bedroom     | 14'8" x 8'2"   | 109 sq. ft | Yes                    |
| 11 | Living Room | 21'1" x 11'8"  | 246 sq. ft | Yes                    |

Scan captured on Tue, 03 Dec 2024 19:51:35 GMT

Information is calculated by Cubicasa technology deemed highly reliable but not guaranteed.

| #  |      | Dimensions   | sqft      | Counted as living area |
|----|------|--------------|-----------|------------------------|
| 12 | Hall | 10'0" x 4'7" | 46 sq. ft | Yes                    |