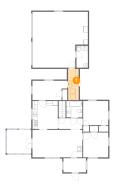

Powered by

Dimensions: 4'6" x 13'3" Area: 60 sq. ft Counted as living area: Yes Heated: Yes Finished: Yes Enclosed: Yes Contiguous: Yes Permitted: Yes Wet space: No Addition: No Conversion: No