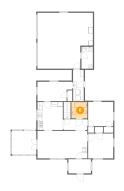

Floor 1 - Bath

Dimensions: 4'10" x 9'3" Area: 45 sq. ft Counted as living area: No Heated: Yes Finished: Yes Enclosed: Yes Contiguous: No Permitted: Yes Wet space: Yes Addition: No Conversion: No