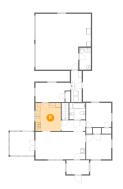

Dimensions: 10'7" x 10'6" Area: 112 sq. ft Counted as living area: Yes Heated: Yes Finished: Yes Enclosed: Yes Contiguous: Yes Permitted: Yes Wet space: No Addition: No Conversion: No