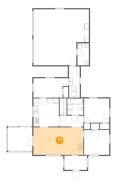

## Isor 1 - Living Room

Dimensions: 21'1" x 11'8" Area: 246 sq. ft Counted as living area: Yes Heated: Yes Finished: Yes Enclosed: Yes Contiguous: Yes Permitted: Yes Wet space: No Addition: No Conversion: No