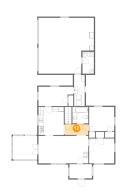

Floor 1 - Bath

Dimensions: 4'10" x 9'3" Area: 45 sq. ft Counted as living area: No Heated: Yes Finished: Yes Enclosed: Yes Contiguous: No Permitted: Yes Wet space: Yes Addition: No Conversion: No