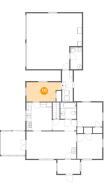

### 2 Floor 1 - Entry

Dimensions: 9'7" x 6'0" Area: 57 sq. ft Counted as living area: Yes Heated: Yes Finished: Yes Enclosed: Yes Contiguous: Yes Permitted: Yes Wet space: No Addition: No Conversion: No