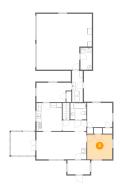

# Floor 1 - Bedroom

Dimensions: 10'7" x 10'3" Area: 109 sq. ft Counted as living area: Yes Heated: Yes Finished: Yes Enclosed: Yes Contiguous: Yes Permitted: Yes Wet space: No Addition: No Conversion: No