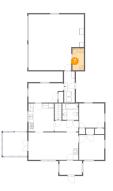

#### Floor 1 - Outdoor

Dimensions: 10'4" x 10'0" Area: 104 sq. ft Counted as living area: No Heated: No Finished: Yes Enclosed: No Contiguous: Yes Permitted: Yes Wet space: No Addition: No Conversion: No