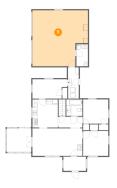

# **Floor 1** - Garage

Dimensions: 23'5" x 23'7" Area: 503 sq. ft Counted as living area: No Heated: No Finished: No Enclosed: Yes Contiguous: Yes Permitted: Yes Wet space: No Addition: No Conversion: No