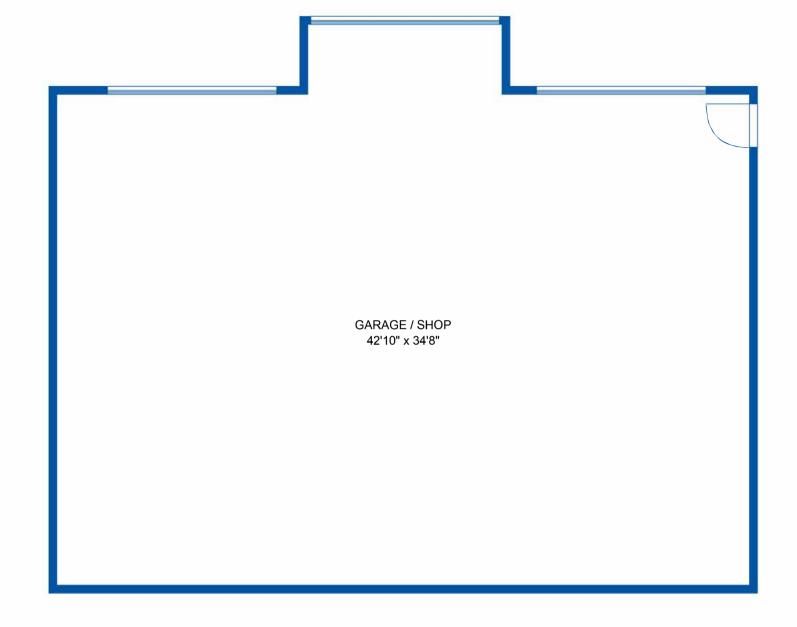

## Estimated areas

FLOOR 1: 1537 sq. ft FLOOR 2: 1566 sq. ft FLOOR3: 1384 sq. ft GARAGE / SHOP: 1476 sq. ft TOTAL: 4487 sq. ft

## Estimated areas

FLOOR 1: 1537 sq. ft FLOOR 2: 1566 sq. ft FLOOR3: 1384 sq. ft GARAGE / SHOP: 1476 sq. ft TOTAL: 4487 sq. ft

FLOOR 1: 1537 sq. ft FLOOR 2: 1566 sq. ft FLOOR3: 1384 sq. ft GARAGE / SHOP: 1476 sq. ft TOTAL: 4487 sq. ft

FLOOR 1: 1537 sq. ft

FLOOR 2: 1566 sq. ft FLOOR3: 1384 sq. ft

GARAGE / SHOP: 1476 sq. ft

TOTAL: 4487 sq. ft

Sizes and Dimensions are Approximate. Actual may vary. E&O Insured.

FLOOR 1: 1537 sq. ft FLOOR 2: 1566 sq. ft FLOOR3: 1384 sq. ft GARAGE / SHOP: 1476 sq. ft

TOTAL: 4487 sq. ft