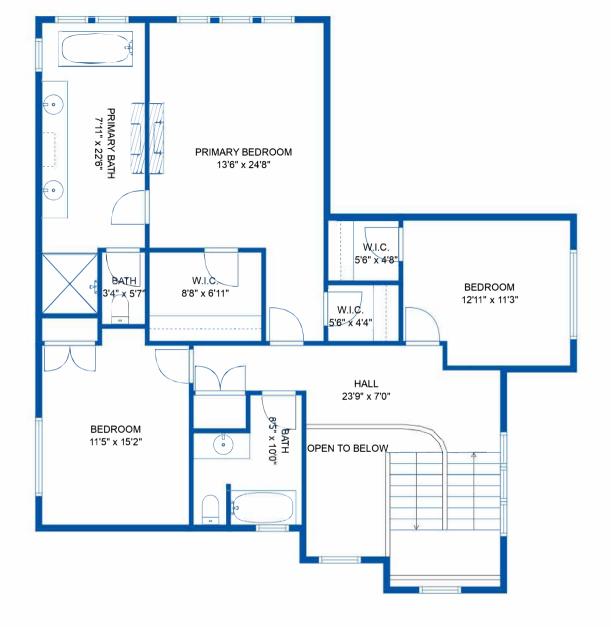

## Estimated areas

FLOOR 1: 1537 sq. ft FLOOR 2: 1566 sq. ft FLOOR3: 1384 sq. ft GARAGE / SHOP: 1476 sq. ft TOTAL: 4487 sq. ft

## Estimated areas

FLOOR 1: 1537 sq. ft FLOOR 2: 1566 sq. ft FLOOR3: 1384 sq. ft GARAGE / SHOP: 1476 sq. ft TOTAL: 4487 sq. ft

FLOOR 1: 1537 sq. ft FLOOR 2: 1566 sq. ft FLOOR3: 1384 sq. ft GARAGE / SHOP: 1476 sq. ft TOTAL: 4487 sq. ft

FLOOR 1: 1537 sq. ft

FLOOR 2: 1566 sq. ft FLOOR3: 1384 sq. ft

GARAGE / SHOP: 1476 sq. ft

TOTAL: 4487 sq. ft

Sizes and Dimensions are Approximate. Actual may vary. E&O Insured.

FLOOR 1: 1537 sq. ft FLOOR 2: 1566 sq. ft FLOOR3: 1384 sq. ft GARAGE / SHOP: 1476 sq. ft

TOTAL: 4487 sq. ft