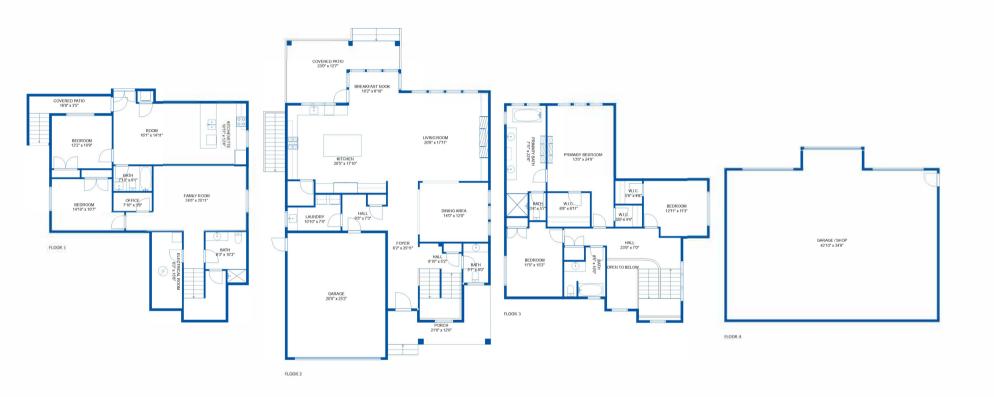

## Estimated areas

FLOOR 1: 1537 sq. ft FLOOR 2: 1566 sq. ft FLOOR3: 1384 sq. ft GARAGE / SHOP: 1476 sq. ft TOTAL: 4487 sq. ft

## Estimated areas

FLOOR 1: 1537 sq. ft FLOOR 2: 1566 sq. ft FLOOR3: 1384 sq. ft GARAGE / SHOP: 1476 sq. ft TOTAL: 4487 sq. ft

FLOOR 1: 1537 sq. ft FLOOR 2: 1566 sq. ft FLOOR3: 1384 sq. ft GARAGE / SHOP: 1476 sq. ft TOTAL: 4487 sq. ft

FLOOR 1: 1537 sq. ft

FLOOR 2: 1566 sq. ft FLOOR3: 1384 sq. ft

GARAGE / SHOP: 1476 sq. ft

TOTAL: 4487 sq. ft

Sizes and Dimensions are Approximate. Actual may vary. E&O Insured.

FLOOR 1: 1537 sq. ft FLOOR 2: 1566 sq. ft FLOOR3: 1384 sq. ft GARAGE / SHOP: 1476 sq. ft

TOTAL: 4487 sq. ft