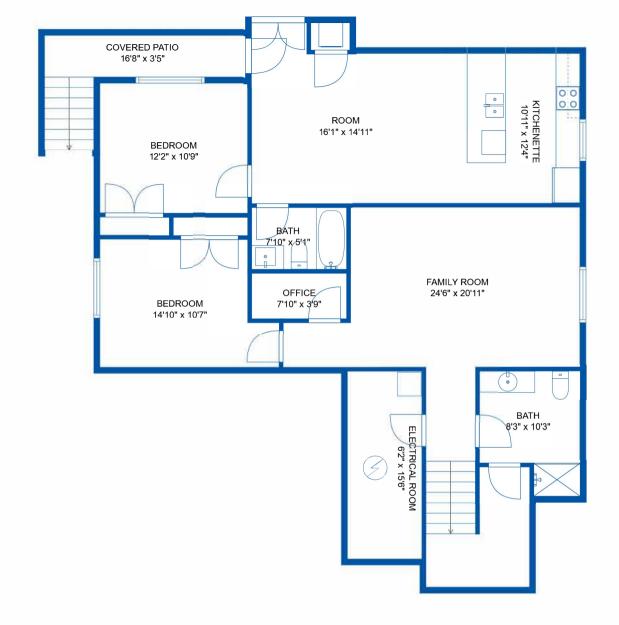

## Estimated areas

FLOOR 1: 1537 sq. ft FLOOR 2: 1566 sq. ft FLOOR3: 1384 sq. ft GARAGE / SHOP: 1476 sq. ft TOTAL: 4487 sq. ft

## Estimated areas

FLOOR 1: 1537 sq. ft FLOOR 2: 1566 sq. ft FLOOR3: 1384 sq. ft GARAGE / SHOP: 1476 sq. ft TOTAL: 4487 sq. ft

FLOOR 1: 1537 sq. ft FLOOR 2: 1566 sq. ft FLOOR3: 1384 sq. ft GARAGE / SHOP: 1476 sq. ft TOTAL: 4487 sq. ft

FLOOR 1: 1537 sq. ft

FLOOR 2: 1566 sq. ft FLOOR3: 1384 sq. ft

GARAGE / SHOP: 1476 sq. ft

TOTAL: 4487 sq. ft

Sizes and Dimensions are Approximate. Actual may vary. E&O Insured.

FLOOR 1: 1537 sq. ft FLOOR 2: 1566 sq. ft FLOOR3: 1384 sq. ft GARAGE / SHOP: 1476 sq. ft

TOTAL: 4487 sq. ft