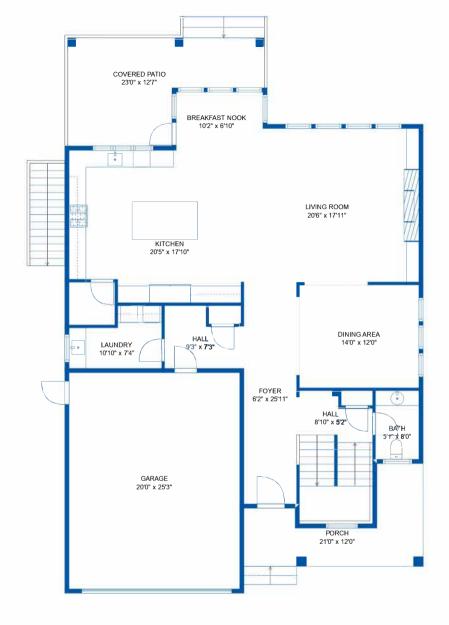

## Estimated areas

FLOOR 1: 1537 sq. ft FLOOR 2: 1566 sq. ft FLOOR3: 1384 sq. ft GARAGE / SHOP: 1476 sq. ft TOTAL: 4487 sq. ft

## Estimated areas

FLOOR 1: 1537 sq. ft FLOOR 2: 1566 sq. ft FLOOR3: 1384 sq. ft GARAGE / SHOP: 1476 sq. ft TOTAL: 4487 sq. ft

FLOOR 1: 1537 sq. ft FLOOR 2: 1566 sq. ft FLOOR3: 1384 sq. ft GARAGE / SHOP: 1476 sq. ft TOTAL: 4487 sq. ft

FLOOR 1: 1537 sq. ft

FLOOR 2: 1566 sq. ft FLOOR3: 1384 sq. ft

GARAGE / SHOP: 1476 sq. ft

TOTAL: 4487 sq. ft

Sizes and Dimensions are Approximate. Actual may vary. E&O Insured.

FLOOR 1: 1537 sq. ft FLOOR 2: 1566 sq. ft FLOOR3: 1384 sq. ft GARAGE / SHOP: 1476 sq. ft

TOTAL: 4487 sq. ft