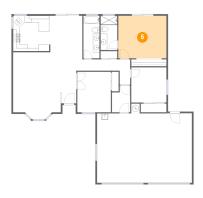

## 5 Floor 1 - Primary Bedroom

Dimensions: 14'8" x 12'11"

Area: 189 sq. ft

Counted as Living Area:

Yes

Heated: Yes Finished: Yes Enclosed: Yes Contiguous:

Yes