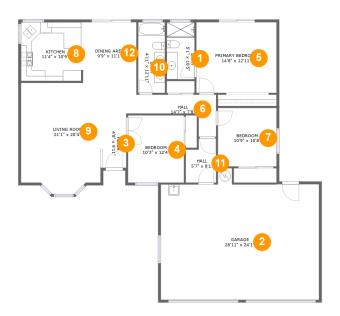

#### **Room Dimensions**

Floor 1 Total sqft: 2097 Living area: 1439

| #  | Room name       | Dimensions     | Area (sqft) | Counted as Living Area |
|----|-----------------|----------------|-------------|------------------------|
| 1  | Bath            | 5'1" x 10'5"   | 53 sq. ft   | Yes                    |
| 2  | Garage          | 28'11" x 24'1" | 618 sq. ft  | No                     |
| 3  | Foyer           | 4'8" x 9'11"   | 47 sq. ft   | Yes                    |
| 4  | Bedroom         | 10'3" x 12'4"  | 126 sq. ft  | Yes                    |
| 5  | Primary Bedroom | 14'8" x 12'11" | 189 sq. ft  | Yes                    |
| 6  | Hall            | 14'7" x 7'8"   | 64 sq. ft   | Yes                    |
| 7  | Bedroom         | 10'9" x 10'8"  | 115 sq. ft  | Yes                    |
| 8  | Kitchen         | 11'4" x 10'9"  | 121 sq. ft  | Yes                    |
| 9  | Living Room     | 21'1" x 20'4"  | 315 sq. ft  | Yes                    |
| 10 | Bath            | 4'11" x 12'11" | 63 sq. ft   | Yes                    |
| 11 | Hall            | 5'7" x 8'1"    | 40 sq. ft   | Yes                    |

| #  | Room name   | Dimensions   | Area (sqft) | Counted as Living Area |
|----|-------------|--------------|-------------|------------------------|
| 12 | Dining Area | 9'9" x 11'1" | 108 sq. ft  | Yes                    |