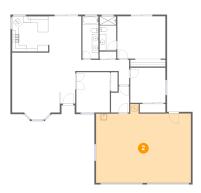

## <mark>ଥ Floor 1 -</mark> Garage

Dimensions: 28'11" x 24'1"

Area: 618 sq. ft

Counted as Living Area: No

Heated: No Finished: No Enclosed: Yes Contiguous: Yes Permitted: Yes Wet Space: No Addition: No Conversion: No