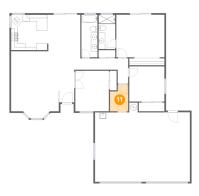

### 7 Floor 1 - Bedroom

Dimensions: 10'9" x 10'8"

**Area:** 115 sq. ft

Counted as Living Area:

Yes

Heated: Yes Finished: Yes Enclosed: Yes Contiguous:

Yes

Permitted: Yes Wet Space: No Addition: No Conversion: No