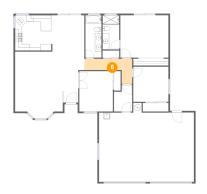

## 5 Floor 1 - Primary Bedroom

Dimensions: 14'8" x 12'11"

Area: 189 sq. ft

Counted as Living Area:

Yes

Heated: Yes Finished: Yes Enclosed: Yes Contiguous:

Yes