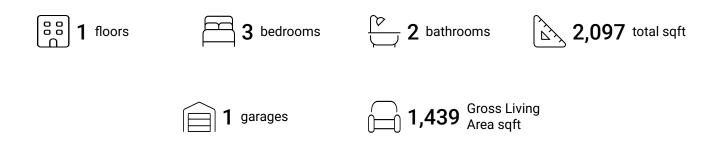

#### **Property Summary**







#### **Room Dimensions**

Floor 1 Total sqft: 2097 Living area: 1439

| #  | Room name       | Dimensions     | Area (sqft) | Counted as Living Area |
|----|-----------------|----------------|-------------|------------------------|
| 1  | Bath            | 5'1" x 10'5"   | 53 sq. ft   | Yes                    |
| 2  | Garage          | 28'11" x 24'1" | 618 sq. ft  | No                     |
| 3  | Foyer           | 4'8" x 9'11"   | 47 sq. ft   | Yes                    |
| 4  | Bedroom         | 10'3" x 12'4"  | 126 sq. ft  | Yes                    |
| 5  | Primary Bedroom | 14'8" x 12'11" | 189 sq. ft  | Yes                    |
| 6  | Hall            | 14'7" x 7'8"   | 64 sq. ft   | Yes                    |
| 7  | Bedroom         | 10'9" x 10'8"  | 115 sq. ft  | Yes