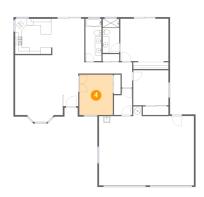

### 4 Floor 1 - Bedroom

Dimensions: 10'3" x 12'4"

Area: 126 sq. ft

**Counted as Living Area:** 

Yes

Heated: Yes Finished: Yes Enclosed: Yes

Contiguous:

Yes

Permitted: Yes Wet Space: No Addition: No Conversion: No