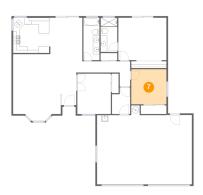

### 4 Floor 1 - Bedroom

Dimensions: 10'3" x 12'4"

Area: 126 sq. ft

**Counted as Living Area:** 

Yes

Heated: Yes Finished: Yes Enclosed: Yes

Contiguous:

Yes

Permitted: Yes Wet Space: No Addition: No Conversion: No