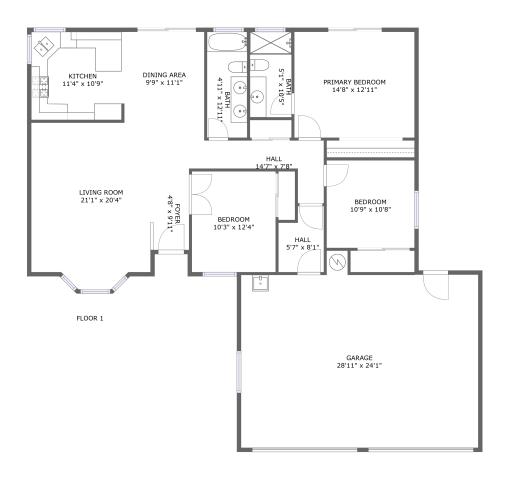

#### **Room Dimensions**

Floor 1 Total sqft: 2097 Living area: 1439

| #  | Room name       | Dimensions     | Area (sqft) | Counted as Living Area |
|----|-----------------|----------------|-------------|------------------------|
| 1  | Bath            | 5'1" x 10'5"   | 53 sq. ft   | Yes                    |
| 2  | Garage          | 28'11" x 24'1" | 618 sq. ft  | No                     |
| 3  | Foyer           | 4'8" x 9'11"   | 47 sq. ft   | Yes                    |
| 4  | Bedroom         | 10'3" x 12'4"  | 126 sq. ft  | Yes                    |
| 5  | Primary Bedroom | 14'8" x 12'11" | 189 sq. ft  | Yes                    |
| 6  | Hall            | 14'7" x 7'8"   | 64 sq. ft   | Yes                    |
| 7  | Bedroom         | 10'9" x 10'8"  | 115 sq. ft  | Yes                    |
| 8  | Kitchen         | 11'4" x 10'9"  | 121 sq. ft  | Yes                    |
| 9  | Living Room     | 21'1" x 20'4"  | 315 sq. ft  | Yes                    |
| 10 | Bath            | 4'11" x 12'11" | 63 sq. ft   | Yes                    |
| 11 | Hall            | 5'7" x 8'1"    | 40 sq. ft   | Yes                    |

| #  | Room name   | Dimensions   | Area (sqft) | Counted as Living Area |
|----|-------------|--------------|-------------|------------------------|
| 12 | Dining Area | 9'9" x 11'1" | 108 sq. ft  | Yes                    |