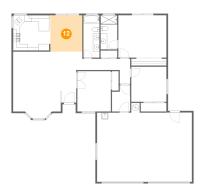

## 5 Floor 1 - Primary Bedroom

Dimensions: 14'8" x 12'11"

Area: 189 sq. ft

Counted as Living Area:

Yes

Heated: Yes Finished: Yes Enclosed: Yes Contiguous:

Yes

## 6 Floor 1 - Hall

Dimensions: 14'7" x 7'8" Area: 64 sq. ft

Counted as Living Area:

Yes

Heated: Yes Finished: Yes Enclosed: Yes Contiguous:

Yes

Permitted: Yes Wet Space: No Addition: No Conversion: No