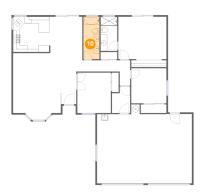

### 4 Floor 1 - Bedroom

Dimensions: 10'3" x 12'4"

Area: 126 sq. ft

**Counted as Living Area:** 

Yes

Heated: Yes Finished: Yes Enclosed: Yes

Contiguous:

Yes

Permitted: Yes Wet Space: No Addition: No Conversion: No