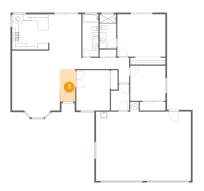

## 3 Floor 1 - Foyer

**Dimensions:** 4'8" x 9'11"

Area: 47 sq. ft

Counted as Living Area:

Yes

Heated: Yes Finished: Yes Enclosed: Yes Contiguous:

Yes

Permitted: Yes Wet Space: No Addition: No Conversion: No