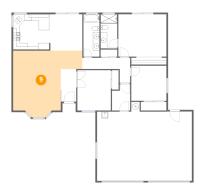

## <mark>ଥ Floor 1 -</mark> Garage

Dimensions: 28'11" x 24'1"

Area: 618 sq. ft

Counted as Living Area: No

Heated: No Finished: No Enclosed: Yes Contiguous: Yes Permitted: Yes Wet Space: No Addition: No Conversion: No