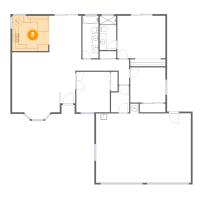

## Floor 1 - Bath

**Dimensions:** 5'1" x 10'5" Area: 53 sq. ft

Counted as Living Area:

Yes

Heated: Yes Finished: Yes Enclosed: Yes Contiguous:

Yes

Permitted: Yes Wet Space: Yes Addition: No Conversion: No