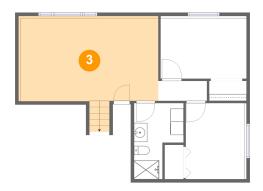

## 3 Floor 1 - Recreation Room

Dimensions: 20'9" x 12'7"

**Area:** 286 sq. ft

Counted as living area: Yes

Heated: Yes Finished: Yes Enclosed: Yes Contiguous: Yes Permitted: Yes Wet space: No Addition: No Conversion: No