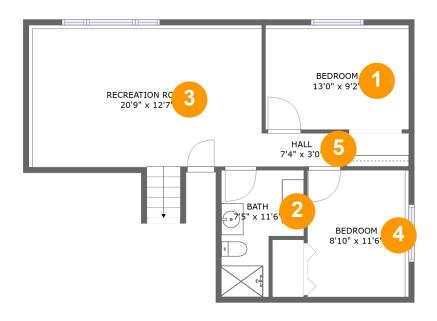

#### **Room dimensions**

Floor 1 Total sqft: 722 Living area: 722

| # |                 | Dimensions    | sqft       | Counted as living area |
|---|-----------------|---------------|------------|------------------------|
| 1 | Bedroom         | 13'0" x 9'2"  | 123 sq. ft | Yes                    |
| 2 | Bath            | 7'5" x 11'6"  | 68 sq. ft  | Yes                    |
| 3 | Recreation Room | 20'9" x 12'7" | 286 sq. ft | Yes                    |
| 4 | Bedroom         | 8'10" x 11'6" | 105 sq. ft | Yes                    |
| 5 | Hall            | 7'4" x 3'0"   | 22 sq. ft  | Yes                    |

## 1 - Bedroom

Dimensions: 13'0" x 9'2"

Area: 123 sq. ft Counted as living area: Yes Heated: Yes Finished: Yes Enclosed: Yes Contiguous: Yes Permitted: Yes Wet space: No Addition: No Conversion: No

## 2 Floor 1 - Bath

**Dimensions:** 7'5" x 11'6"

Area: 68 sq. ft

Counted as living area: Yes

## 3 Floor 1 - Recreation Room

Dimensions: 20'9" x 12'7"

**Area:** 286 sq. ft

Counted as living area: Yes

Heated: Yes Finished: Yes Enclosed: Yes Contiguous: Yes Permitted: Yes Wet space: No Addition: No Conversion: No

### 4 Floor 1 - Bedroom

Dimensions: 8'10" x 11'6"

Area: 105 sq. ft

Counted as living area: Yes

Heated: Yes Finished: Yes Enclosed: Yes Contiguous: Yes Permitted: Yes Wet space: No Addition: No Conversion: No

### Floor 1 - Hall

Dimensions: 7'4" x 3'0"

Area: 22 sq. ft

Counted as living area: Yes