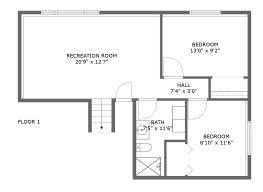

#### **Room dimensions**

Floor 1 Total sqft: 722 Living area: 722

| # |                 | Dimensions    | sqft       | Counted as living area |
|---|-----------------|---------------|------------|------------------------|
| 1 | Bedroom         | 13'0" x 9'2"  | 123 sq. ft | Yes                    |
| 2 | Bath            | 7'5" x 11'6"  | 68 sq. ft  | Yes                    |
| 3 | Recreation Room | 20'9" x 12'7" | 286 sq. ft | Yes                    |
| 4 | Bedroom         | 8'10" x 11'6" | 105 sq. ft | Yes                    |
| 5 | Hall            | 7'4" x 3'0"   | 22 sq. ft  | Yes                    |

## 1 - Bedroom

Dimensions: 13'0" x 9'2"

Area: 123 sq. ft Counted as living area: Yes Heated: Yes Finished: Yes Enclosed: Yes Contiguous: Yes Permitted: Yes Wet space: No Addition: No Conversion: No

## 2 Floor 1 - Bath

**Dimensions:** 7'5" x 11'6"

Area: 68 sq. ft

Counted as living area: Yes

## 3 Floor 1 - Recreation Room

Dimensions: 20'9" x 12'7"

**Area:** 286 sq. ft

Counted as living area: Yes

Heated: Yes Finished: Yes Enclosed: Yes Contiguous: Yes Permitted: Yes Wet space: No Addition: No Conversion: No

### 4 Floor 1 - Bedroom

Dimensions: 8'10" x 11'6"

Area: 105 sq. ft

Counted as living area: Yes

Heated: Yes Finished: Yes Enclosed: Yes Contiguous: Yes Permitted: Yes Wet space: No Addition: No Conversion: No

### Floor 1 - Hall

Dimensions: 7'4" x 3'0"

Area: 22 sq. ft

Counted as living area: Yes