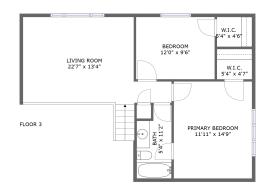

#### **Room dimensions**

Floor 3 Total sqft: 724 Living area: 724

| #  |                 | Dimensions     | sqft       | Counted as living area |
|----|-----------------|----------------|------------|------------------------|
| 10 | W.I.C.          | 5'4" x 4'6"    | 24 sq. ft  | Yes                    |
| 11 | Primary Bedroom | 11'11" x 14'9" | 176 sq. ft | Yes                    |
| 12 | Bath            | 5'4" x 11'2"   | 53 sq. ft  | Yes                    |
| 13 | Bedroom         | 12'0" x 9'6"   | 113 sq. ft | Yes                    |
| 14 | Living Room     | 22'7" x 13'4"  | 254 sq. ft | Yes                    |
| 15 | W.I.C.          | 5'4" x 4'7"    | 25 sq. ft  | Yes                    |

### Floor 3 - W.I.C.

Dimensions: 5'4" x 4'6"

Area: 24 sq. ft

Counted as living area: Yes

Heated: Yes Finished: Yes Enclosed: Yes Contiguous: Yes Permitted: Yes Wet space: No Addition: No Conversion: No

## Floor 3 - Primary Bedroom

Dimensions: 11'11" x 14'9"

**Area:** 176 sq. ft

Counted as living area: Yes

## Ploor 3 - Bath

**Dimensions:** 5'4" x 11'2"

Area: 53 sq. ft

Counted as living area: Yes

Heated: Yes Finished: Yes Enclosed: Yes Contiguous: Yes Permitted: Yes Wet space: Yes Addition: No Conversion: No

## 13 - Bedroom

**Dimensions**: 12'0" x 9'6"

Area: 113 sq. ft

Counted as living area: Yes

Heated: Yes Finished: Yes Enclosed: Yes Contiguous: Yes Permitted: Yes Wet space: No Addition: No Conversion: No

# Floor 3 - Living Room

Dimensions: 22'7" x 13'4"

Area: 254 sq. ft

Counted as living area: Yes

Floor 3 - W.I.C.

Dimensions: 5'4" x 4'7"

Area: 25 sq. ft

Counted as living area: Yes