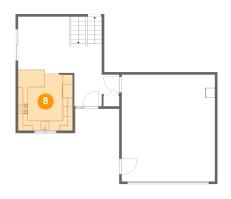

#### Floor 2 - Kitchen

Dimensions: 11'1" x 12'4"

Area: 131 sq. ft

Counted as living area: Yes

Finished: Yes
Yes Enclosed: Yes
Contiguous: Yes
Permitted: Yes
Wet space: No
Addition: No
Conversion: No

Heated: Yes