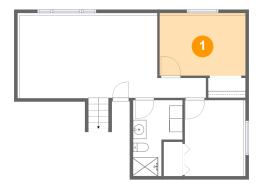

## 1 - Bedroom

Dimensions: 13'0" x 9'2"

Area: 123 sq. ft Counted as living area: Yes Heated: Yes Finished: Yes Enclosed: Yes Contiguous: Yes Permitted: Yes Wet space: No Addition: No Conversion: No