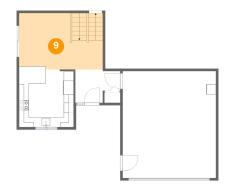

# 9 Floor 2 - Dining Area

Dimensions: 16'11" x 11'5"

**Area:** 190 sq. ft

Counted as living area: Yes

Heated: Yes Finished: Yes Enclosed: Yes Contiguous: Yes Permitted: Yes Wet space: No Addition: No Conversion: No