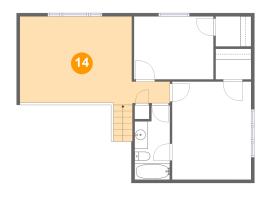

# Floor 3 - Living Room

Dimensions: 22'7" x 13'4"

Area: 254 sq. ft

Counted as living area: Yes

Floor 3 - W.I.C.

Dimensions: 5'4" x 4'7"

Area: 25 sq. ft

Counted as living area: Yes