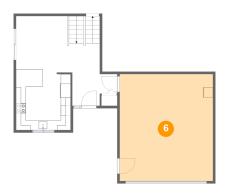

# 6 Floor 2 - Garage

Dimensions: 18'11" x 21'8"

Area: 409 sq. ft

Counted as living area: No

Heated: No Finished: No Enclosed: Yes Contiguous: Yes Permitted: Yes Wet space: No Addition: No Conversion: No