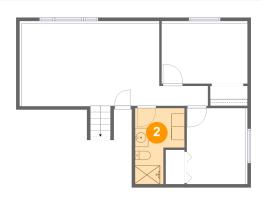

## 2 Floor 1 - Bath

**Dimensions:** 7'5" x 11'6"

Area: 68 sq. ft

Counted as living area: Yes