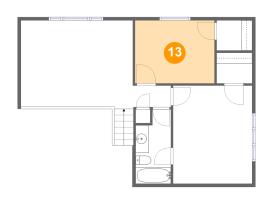

## 13 - Bedroom

**Dimensions**: 12'0" x 9'6"

Area: 113 sq. ft

Counted as living area: Yes

Heated: Yes Finished: Yes Enclosed: Yes Contiguous: Yes Permitted: Yes Wet space: No Addition: No Conversion: No