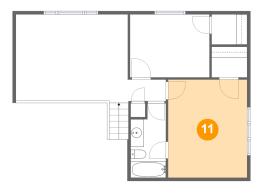

## Floor 3 - Primary Bedroom

Dimensions: 11'11" x 14'9"

**Area:** 176 sq. ft

Counted as living area: Yes