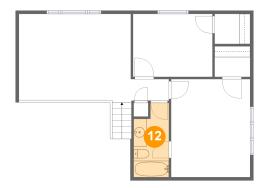

## Ploor 3 - Bath

**Dimensions:** 5'4" x 11'2"

Area: 53 sq. ft

Counted as living area: Yes

Heated: Yes Finished: Yes Enclosed: Yes Contiguous: Yes Permitted: Yes Wet space: Yes Addition: No Conversion: No