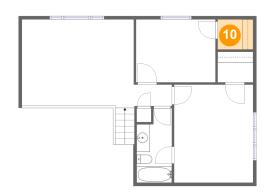

### Floor 3 - W.I.C.

Dimensions: 5'4" x 4'6"

Area: 24 sq. ft

Counted as living area: Yes

Heated: Yes Finished: Yes Enclosed: Yes Contiguous: Yes Permitted: Yes Wet space: No Addition: No Conversion: No