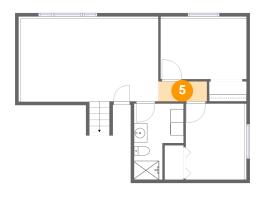

### Floor 1 - Hall

Dimensions: 7'4" x 3'0"

Area: 22 sq. ft

Counted as living area: Yes