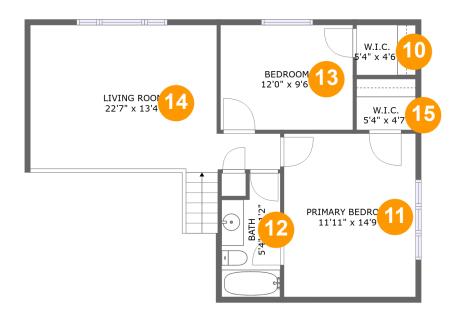

#### **Room dimensions**

Floor 3 Total sqft: 724 Living area: 724

| #  |                 | Dimensions     | sqft       | Counted as living area |
|----|-----------------|----------------|------------|------------------------|
| 10 | W.I.C.          | 5'4" x 4'6"    | 24 sq. ft  | Yes                    |
| 11 | Primary Bedroom | 11'11" x 14'9" | 176 sq. ft | Yes                    |
| 12 | Bath            | 5'4" x 11'2"   | 53 sq. ft  | Yes                    |
| 13 | Bedroom         | 12'0" x 9'6"   | 113 sq. ft | Yes                    |
| 14 | Living Room     | 22'7" x 13'4"  | 254 sq. ft | Yes                    |
| 15 | W.I.C.          | 5'4" x 4'7"    | 25 sq. ft  | Yes                    |

### Floor 3 - W.I.C.

Dimensions: 5'4" x 4'6"

Area: 24 sq. ft

Counted as living area: Yes

Heated: Yes Finished: Yes Enclosed: Yes Contiguous: Yes Permitted: Yes Wet space: No Addition: No Conversion: No

## Floor 3 - Primary Bedroom

Dimensions: 11'11" x 14'9"

**Area:** 176 sq. ft

Counted as living area: Yes

## Ploor 3 - Bath

**Dimensions:** 5'4" x 11'2"

Area: 53 sq. ft

Counted as living area: Yes

Heated: Yes Finished: Yes Enclosed: Yes Contiguous: Yes Permitted: Yes Wet space: Yes Addition: No Conversion: No

## 13 - Bedroom

**Dimensions**: 12'0" x 9'6"

Area: 113 sq. ft

Counted as living area: Yes

Heated: Yes Finished: Yes Enclosed: Yes Contiguous: Yes Permitted: Yes Wet space: No Addition: No Conversion: No

# Floor 3 - Living Room

Dimensions: 22'7" x 13'4"

Area: 254 sq. ft

Counted as living area: Yes

Floor 3 - W.I.C.

Dimensions: 5'4" x 4'7"

Area: 25 sq. ft

Counted as living area: Yes