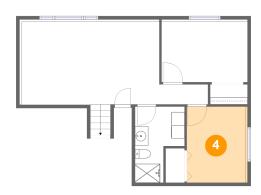

### 4 Floor 1 - Bedroom

Dimensions: 8'10" x 11'6"

Area: 105 sq. ft

Counted as living area: Yes

Heated: Yes Finished: Yes Enclosed: Yes Contiguous: Yes Permitted: Yes Wet space: No Addition: No Conversion: No