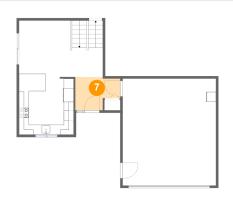

## Floor 2 - Foyer

Dimensions: 9'1" x 6'9"

Area: 52 sq. ft

Counted as living area: Yes

Heated: Yes Finished: Yes Enclosed: Yes Contiguous: Yes Permitted: Yes Wet space: No Addition: No Conversion: No