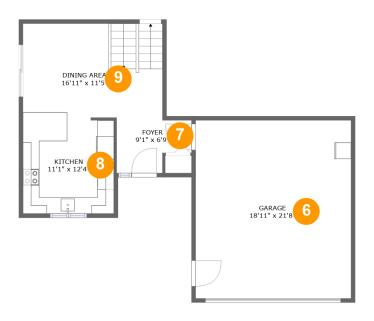

#### **Room dimensions**

Floor 2 Total sqft: 877 Living area: 430

| # |             | Dimensions     | sqft       | Counted as living area |
|---|-------------|----------------|------------|------------------------|
| 6 | Garage      | 18'11" x 21'8" | 409 sq. ft | No                     |
| 7 | Foyer       | 9'1" x 6'9"    | 52 sq. ft  | Yes                    |
| 8 | Kitchen     | 11'1" x 12'4"  | 131 sq. ft | Yes                    |
| 9 | Dining Area | 16'11" x 11'5" | 190 sq. ft | Yes                    |

# 6 Floor 2 - Garage

Dimensions: 18'11" x 21'8"

Area: 409 sq. ft

Counted as living area: No

Heated: No Finished: No Enclosed: Yes Contiguous: Yes Permitted: Yes Wet space: No Addition: No Conversion: No

## Floor 2 - Foyer

Dimensions: 9'1" x 6'9"

Area: 52 sq. ft

Counted as living area: Yes

Heated: Yes Finished: Yes Enclosed: Yes Contiguous: Yes Permitted: Yes Wet space: No Addition: No Conversion: No

#### Floor 2 - Kitchen

Dimensions: 11'1" x 12'4"

Area: 131 sq. ft

Counted as living area: Yes

Finished: Yes
Yes Enclosed: Yes
Contiguous: Yes
Permitted: Yes
Wet space: No
Addition: No
Conversion: No

Heated: Yes

# 9 Floor 2 - Dining Area

Dimensions: 16'11" x 11'5"

**Area:** 190 sq. ft

Counted as living area: Yes

Heated: Yes Finished: Yes Enclosed: Yes Contiguous: Yes Permitted: Yes Wet space: No Addition: No Conversion: No