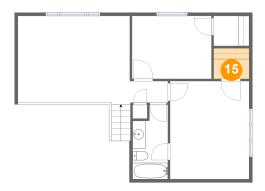

#### **Room dimensions**

Floor 3 Total sqft: 724 Living area: 724

| #  |                 | Dimensions     | sqft       | Counted as living area |
|----|-----------------|----------------|------------|------------------------|
| 10 | W.I.C.          | 5'4" x 4'6"    | 24 sq. ft  | Yes                    |
| 11 | Primary Bedroom | 11'11" x 14'9" | 176 sq. ft | Yes                    |
| 12 | Bath            | 5'4" x 11'2"   | 53 sq. ft  | Yes                    |
| 13 | Bedroom         | 12'0" x 9'6"   | 113 sq. ft | Yes                    |
| 14 | Living Room     | 22'7" x 13'4"  | 254 sq. ft | Yes                    |
| 15 | W.I.C.          | 5'4" x 4'7"    | 25 sq. ft  | Yes                    |

# Floor 3 - Living Room

Dimensions: 22'7" x 13'4"

Area: 254 sq. ft

Counted as living area: Yes

Floor 3 - W.I.C.

Dimensions: 5'4" x 4'7"

Area: 25 sq. ft

Counted as living area: Yes