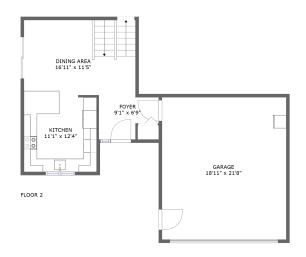

#### **Room dimensions**

Floor 2 Total sqft: 877 Living area: 430

| # |             | Dimensions     | sqft       | Counted as living area |
|---|-------------|----------------|------------|------------------------|
| 6 | Garage      | 18'11" x 21'8" | 409 sq. ft | No                     |
| 7 | Foyer       | 9'1" x 6'9"    | 52 sq. ft  | Yes                    |
| 8 | Kitchen     | 11'1" x 12'4"  | 131 sq. ft | Yes                    |
| 9 | Dining Area | 16'11" x 11'5" | 190 sq. ft | Yes                    |

# 6 Floor 2 - Garage

Dimensions: 18'11" x 21'8"

Area: 409 sq. ft

Counted as living area: No

Heated: No Finished: No Enclosed: Yes Contiguous: Yes Permitted: Yes Wet space: No Addition: No Conversion: No

## Floor 2 - Foyer

Dimensions: 9'1" x 6'9"

Area: 52 sq. ft

Counted as living area: Yes

Heated: Yes Finished: Yes Enclosed: Yes Contiguous: Yes Permitted: Yes Wet space: No Addition: No Conversion: No

#### Floor 2 - Kitchen

Dimensions: 11'1" x 12'4"

Area: 131 sq. ft

Counted as living area: Yes

Finished: Yes
Yes Enclosed: Yes
Contiguous: Yes
Permitted: Yes
Wet space: No
Addition: No
Conversion: No

Heated: Yes

# 9 Floor 2 - Dining Area

Dimensions: 16'11" x 11'5"

**Area:** 190 sq. ft

Counted as living area: Yes

Heated: Yes Finished: Yes Enclosed: Yes Contiguous: Yes Permitted: Yes Wet space: No Addition: No Conversion: No