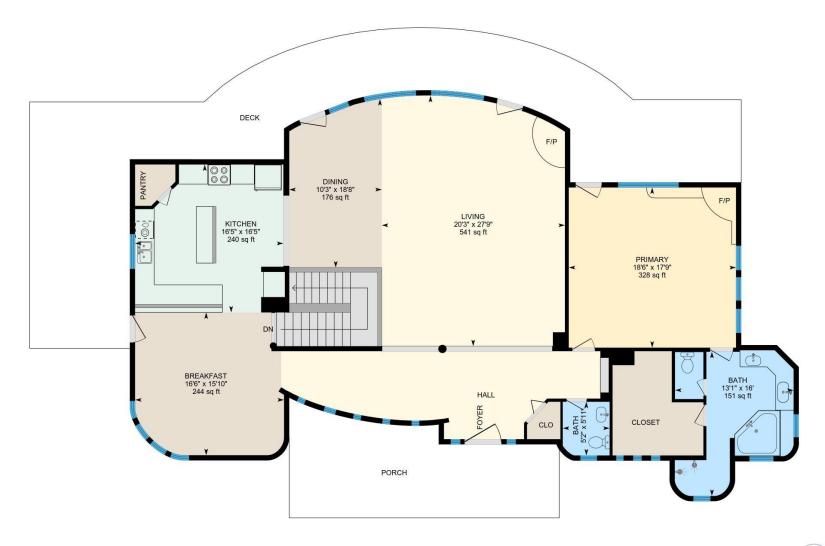

#### **Room Measurements**

Only major rooms are listed. Some listed rooms may be excluded from total interior floor area (e.g. garage). Room dimensions are largest length and width; parts of room may be smaller. Room area is not always equal to product of length and width.

### 1ST FLOOR

Bath: 16' x 13'1" (16' x 13.1') | 151 sq ft Bath: 5'11" x 5'2" (5.9' x 5.2') | 30 sq ft

Breakfast: 15'10" x 16'6" (15.8' x 16.5') | 244 sq ft Dining: 18'8" x 10'3" (18.7' x 10.2') | 176 sq ft Kitchen: 16'5" x 16'5" (16.4' x 16.4') | 240 sq ft Living: 27'9" x 20'3" (27.7' x 20.3') | 541 sq ft Primary: 17'9" x 18'6" (17.7' x 18.5') | 328 sq ft

### 1ST FLOOR

Interior Area: 2268.78 sq ft Perimeter Wall Length: 233 ft Perimeter Wall Thickness: 7.0 in Exterior Area: 2404.95 sq ft LOWER LEVEL (Below Grade)

Interior Area: 796.76 sq ft Excluded Area: 810.51 sq ft Perimeter Wall Length: 149 ft Perimeter Wall Thickness: 7.0 in