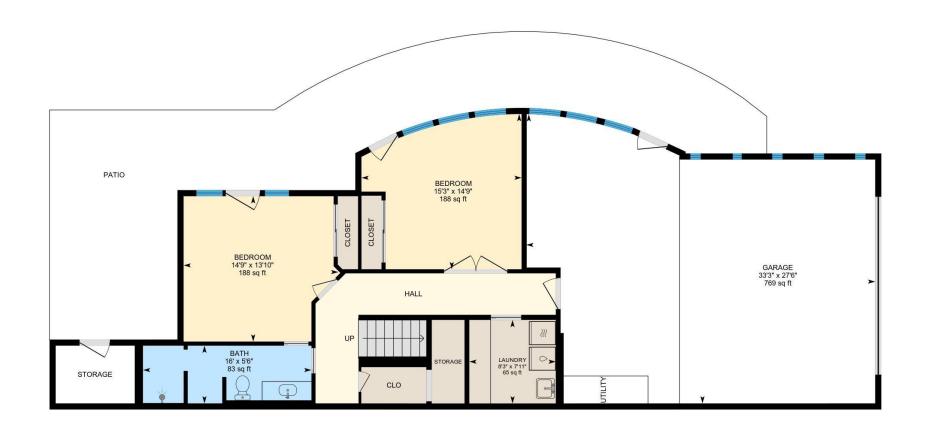

#### **Room Measurements**

Only major rooms are listed. Some listed rooms may be excluded from total interior floor area (e.g. garage). Room dimensions are largest length and width; parts of room may be smaller. Room area is not always equal to product of length and width.

LOWER LEVEL

Bath: 5'6" x 16' (5.5' x 16') | 83 sq ft

Bedroom: 13'10" x 14'9" (13.8' x 14.7') | 188 sq ft Bedroom: 14'9" x 15'3" (14.8' x 15.2') | 188 sq ft Garage: 27'6" x 33'3" (27.5' x 33.2') | 769 sq ft Laundry: 7'11" x 8'3" (7.9' x 8.2') | 65 sq ft

### 1ST FLOOR

Interior Area: 2268.78 sq ft Perimeter Wall Length: 233 ft Perimeter Wall Thickness: 7.0 in Exterior Area: 2404.95 sq ft LOWER LEVEL (Below Grade)

Interior Area: 796.76 sq ft Excluded Area: 810.51 sq ft Perimeter Wall Length: 149 ft Perimeter Wall Thickness: 7.0 in