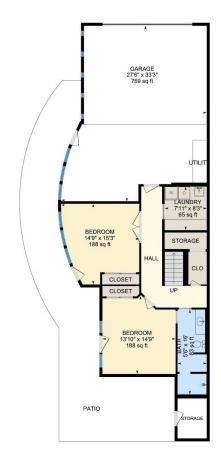

LOWER LEVEL

Bath: 5'6" x 16' (5.5' x 16') | 83 sq ft

Bedroom: 13'10" x 14'9" (13.8' x 14.7') | 188 sq ft Bedroom: 14'9" x 15'3" (14.8' x 15.2') | 188 sq ft Garage: 27'6" x 33'3" (27.5' x 33.2') | 769 sq ft Laundry: 7'11" x 8'3" (7.9' x 8.2') | 65 sq ft