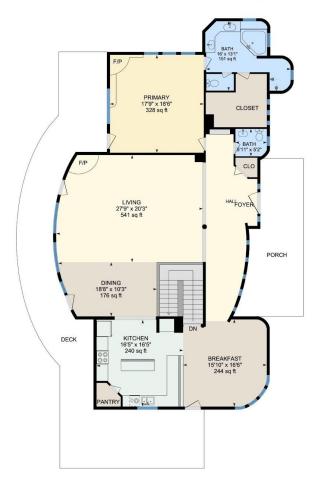

### 1ST FLOOR

Bath: 16' x 13'1" (16' x 13.1') | 151 sq ft Bath: 5'11" x 5'2" (5.9' x 5.2') | 30 sq ft

Breakfast: 15'10" x 16'6" (15.8' x 16.5') | 244 sq ft Dining: 18'8" x 10'3" (18.7' x 10.2') | 176 sq ft Kitchen: 16'5" x 16'5" (16.4' x 16.4') | 240 sq ft Living: 27'9" x 20'3" (27.7' x 20.3') | 541 sq ft Primary: 17'9" x 18'6" (17.7' x 18.5') | 328 sq ft