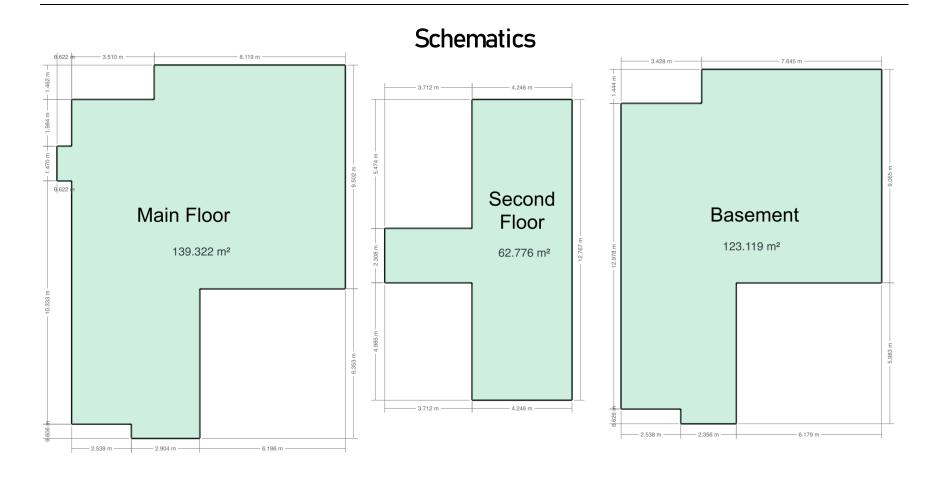

#### Floor Area Totals

|                             | Level | Metric (m <sup>2</sup> ) | Imperial (ft <sup>2</sup> ) |  |
|-----------------------------|-------|--------------------------|-----------------------------|--|
| Main Floor                  | 1     | 139.32                   | 1499.66                     |  |
| Second Floor                | 2     | 62.78                    | 675.72                      |  |
| Basement                    | В     | 123.12                   | 1325.25                     |  |
| Total Above Ground RMS Area |       | 202.10                   | 2175.38                     |  |