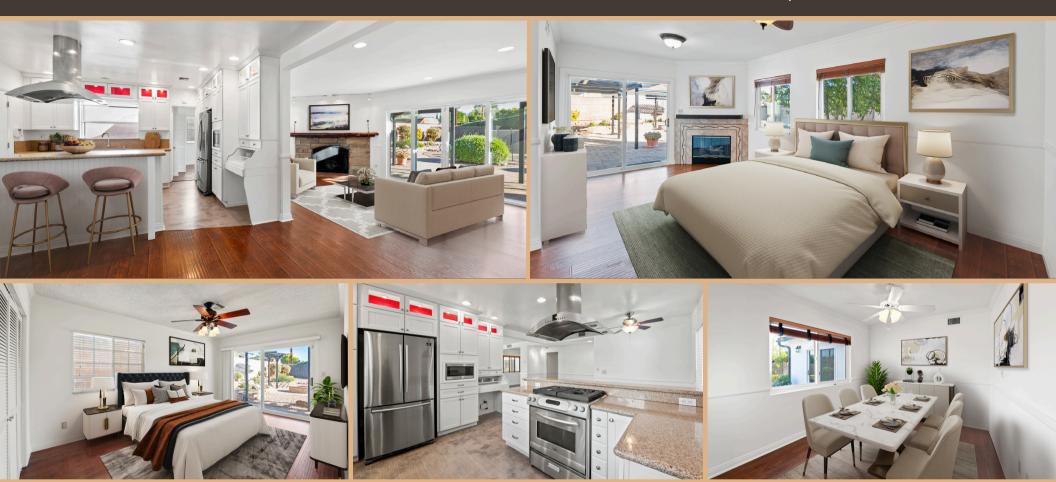

## 10500 Yolanda Ave • Porter Ranch • \$1,195,000

- 4 Bed & 2 Bath
- Stainless Steel Appliances
- Walk-In Closet
- Entertainers Paradise

- 1,956 SQ FT
  - Spacious Backyard
    - 2 Car Garage
    - Built in 1961

- 11,427 SQ FT Lot
- Brand New Utilities
- Luxurious Pool
- Safe Community

All material is intended for informational purposes only and is compiled from sources deemed reliable but is subject to errors, omissions, changes in price, condition, sale, or withdrawal without notice. No statement is made as to the accuracy of any description or measurements (including square footage). Images may include virtual staging, and any furniture or decor shown is for illustrative purposes only and may not reflect the actual condition or layout of the property. This is not intended to solicit property already listed. No financial or legal advice provided.