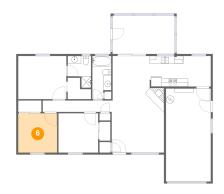

#### Floor 1 - Bedroom

Dimensions: 10'1" x 10'0"

Area: 101 sq. ft

Counted as living area: Yes

Heated: Yes Finished: Yes Enclosed: Yes Contiguous: Yes Permitted: Yes Wet space: No Addition: No Conversion: No