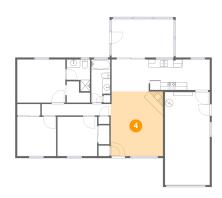

### Floor 1 - Living Room

**Dimensions:** 13'4" x 16'6"

**Area:** 218 sq. ft

Counted as living area: Yes

Heated: Yes Finished: Yes Enclosed: Yes Contiguous: Yes Permitted: Yes Wet space: No Addition: No Conversion: No