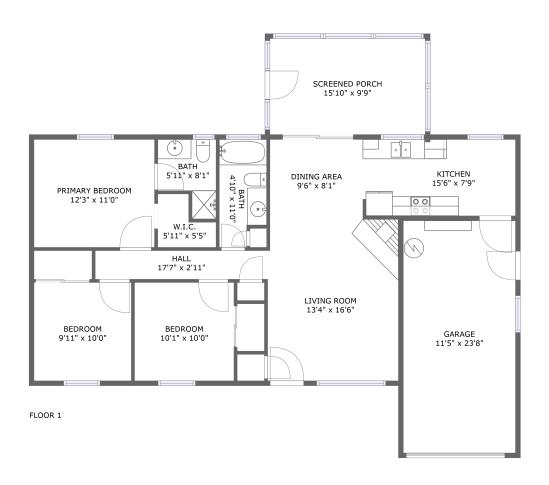

#### **Room dimensions**

Floor 1 Total sqft: 1543 Living area: 1079

| #  |             | Dimensions    | sqft       | Counted as living area |
|----|-------------|---------------|------------|------------------------|
| 1  | Bath        | 4'10" x 11'0" | 48 sq. ft  | Yes                    |
| 2  | Bedroom     | 12'3" x 11'0" | 135 sq. ft | Yes                    |
| 3  | Kitchen     | 15'6" x 7'9"  | 120 sq. ft | Yes                    |
| 4  | Living Room | 13'4" x 16'6" | 218 sq. ft | Yes                    |
| 5  | Dining Room | 9'6" x 8'1"   | 77 sq. ft  | Yes                    |
| 6  | Bedroom     | 9'11" x 10'0" | 99 sq. ft  | Yes                    |
| 7  | Bath        | 5'11" x 8'1"  | 38 sq. ft  | Yes                    |
| 8  | Bedroom     | 10'1" x 10'0" | 101 sq. ft | Yes                    |
| 9  | Cl          | 5'11" x 5'5"  | 24 sq. ft  | Yes                    |
| 10 | Hall        | 17'7" x 2'11" | 51 sq. ft  | Yes                    |
| 11 | Garage      | 11'5" x 23'8" | 270 sq. ft | No                     |

| #  |         | Dimensions    | sqft       | Counted as living area |
|----|---------|---------------|------------|------------------------|
| 12 | Outdoor | 15'10" x 9'9" | 154 sq. ft | No                     |