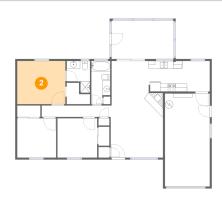

#### 2 Floor 1 - Bedroom

Dimensions: 12'3" x 11'0"

**Area**: 135 sq. ft

Counted as living area: Yes

Heated: Yes Finished: Yes Enclosed: Yes Contiguous: Yes Permitted: Yes Wet space: No Addition: No Conversion: No