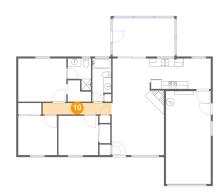

#### Floor 1 - Hall

**Dimensions:** 17'7" x 2'11"

Area: 51 sq. ft

Counted as living area: Yes

Heated: Yes Finished: Yes Enclosed: Yes Contiguous: Yes Permitted: Yes Wet space: No Addition: No Conversion: No