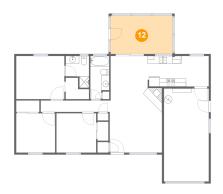

#### Floor 1 - Outdoor

**Dimensions**: 15'10" x 9'9"

**Area:** 154 sq. ft

Counted as living area: No

Heated: No Finished: Yes Enclosed: No Contiguous: Yes Permitted: Yes Wet space: No Addition: No Conversion: No