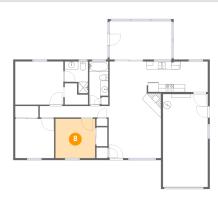

#### Floor 1 - Bedroom

Dimensions: 10'1" x 10'0"

Area: 101 sq. ft

Counted as living area: Yes

Heated: Yes Finished: Yes Enclosed: Yes Contiguous: Yes Permitted: Yes Wet space: No Addition: No Conversion: No