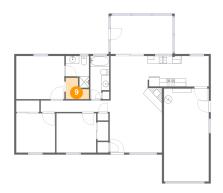

#### Floor 1 - Bath

**Dimensions**: 5'11" x 8'1"

Area: 38 sq. ft

Counted as living area: Yes

Heated: Yes Finished: Yes Enclosed: Yes Contiguous: Yes Permitted: Yes Wet space: Yes Addition: No Conversion: No