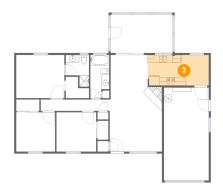

Floor 1 - Kitchen

**Dimensions**: 15'6" x 7'9" **Area**: 120 sq. ft

Counted as living area: Yes

Heated: Yes Finished: Yes Enclosed: Yes Contiguous: Yes Permitted: Yes Wet space: No Addition: No Conversion: No