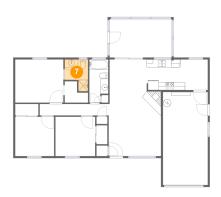

#### Floor 1 - Bath

**Dimensions**: 5'11" x 8'1"

Area: 38 sq. ft

Counted as living area: Yes

Heated: Yes Finished: Yes Enclosed: Yes Contiguous: Yes Permitted: Yes Wet space: Yes Addition: No Conversion: No