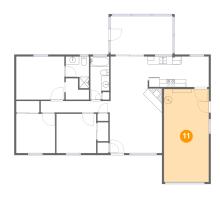

### Floor 1 - Garage

Dimensions: 11'5" x 23'8"

Area: 270 sq. ft

Counted as living area: No

Heated: No Finished: No Enclosed: Yes Contiguous: Yes Permitted: Yes Wet space: No Addition: No Conversion: No