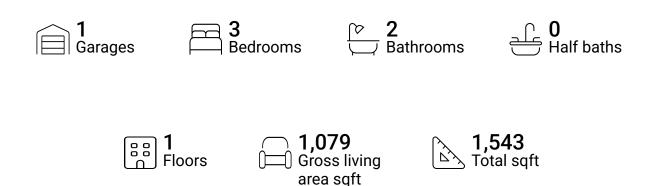

#### **Property summary**







#### **Room dimensions**

Floor 1 Total sqft: 1543 Living area: 1079

| #  |             | Dimensions    | sqft       | Counted as living area |
|----|-------------|---------------|------------|------------------------|
| 1  | Bath        | 4'10" x 11'0" | 48 sq. ft  | Yes                    |
| 2  | Bedroom     | 12'3" x 11'0" | 135 sq. ft | Yes                    |
| 3  | Kitchen     | 15'6" x 7'9"  | 120 sq. ft | Yes                    |
| 4  | Living Room | 13'4" x 16'6" | 218 sq. ft | Yes                    |
| 5  | Dining Room | 9'6" x 8'1"   | 77 sq. ft  | Yes                    |
| 6  | Bedroom     | 9'11" x 10'0" | 99 sq. ft  | Yes                    |
| 7  | Bath        | 5'11" x 8'1"  | 38 sq. ft  | Yes                    |
| 8  | Bedroom     | 10'1" x 10'0" | 101 sq. ft |