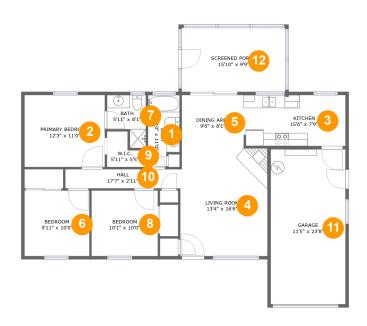

#### **Room dimensions**

Floor 1 Total sqft: 1543 Living area: 1079

| #  |             | Dimensions    | sqft       | Counted as living area |
|----|-------------|---------------|------------|------------------------|
| 1  | Bath        | 4'10" x 11'0" | 48 sq. ft  | Yes                    |
| 2  | Bedroom     | 12'3" x 11'0" | 135 sq. ft | Yes                    |
| 3  | Kitchen     | 15'6" x 7'9"  | 120 sq. ft | Yes                    |
| 4  | Living Room | 13'4" x 16'6" | 218 sq. ft | Yes                    |
| 5  | Dining Room | 9'6" x 8'1"   | 77 sq. ft  | Yes                    |
| 6  | Bedroom     | 9'11" x 10'0" | 99 sq. ft  | Yes                    |
| 7  | Bath        | 5'11" x 8'1"  | 38 sq. ft  | Yes                    |
| 8  | Bedroom     | 10'1" x 10'0" | 101 sq. ft | Yes                    |
| 9  | Cl          | 5'11" x 5'5"  | 24 sq. ft  | Yes                    |
| 10 | Hall        | 17'7" x 2'11" | 51 sq. ft  | Yes                    |
| 11 | Garage      | 11'5" x 23'8" | 270 sq. ft | No                     |

| #  |         | Dimensions    | sqft       | Counted as living area |
|----|---------|---------------|------------|------------------------|
| 12 | Outdoor | 15'10" x 9'9" | 154 sq. ft | No                     |