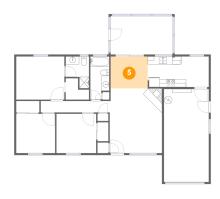

#### 5 Floor 1 - Dining Room

Dimensions: 9'6" x 8'1"

Area: 77 sq. ft

Counted as living area: Yes

Heated: Yes Finished: Yes Enclosed: Yes Contiguous: Yes Permitted: Yes Wet space: No Addition: No Conversion: No