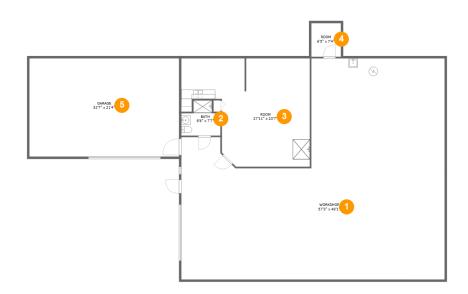

#### **Room Dimensions**

Floor 1 Total sqft: 3655 Living area: 0

| # | Room name | Dimensions     | Area (sqft) | Counted as Living Area |
|---|-----------|----------------|-------------|------------------------|
| 1 | Workshop  | 57'3" x 48'1"  | 2139 sq. ft | No                     |
| 2 | Bath      | 8'6" x 7'7"    | 53 sq. ft   | No                     |
| 3 | Room      | 27'11" x 23'7" | 527 sq. ft  | No                     |
| 4 | Room      | 6'5" x 7'4"    | 47 sq. ft   | No                     |
| 5 | Garage    | 32'7" x 21'4"  | 695 sq. ft  | No                     |