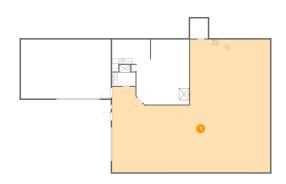

# Floor 1 - Workshop

**Dimensions**: 57'3" x 48'1" **Area**: 2139 sq. ft

Counted as Living Area: No

Heated: No Finished: No Enclosed: Yes Contiguous: Yes Permitted: Yes Wet Space: No Addition: No Conversion: No