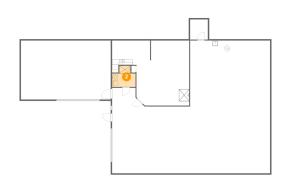

### 2 Floor 1 - Bath

Dimensions: 8'6" x 7'7"

Area: 53 sq. ft

Counted as Living Area: No

Heated: Yes Finished: Yes Enclosed: Yes Contiguous: No Permitted: Yes Wet Space: Yes Addition: No Conversion: No