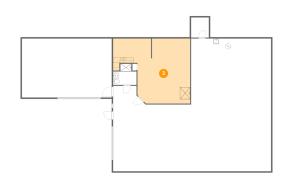

### 7703 Perry Highway, Ross Township, Pittsburgh, Allegheny County, Pennsylvania, United States,

Dimensions: 27'11" x 23'7"

**Area:** 527 sq. ft

Counted as Living Area: No

Heated: Yes Finished: Yes Enclosed: Yes Contiguous: No Permitted: Yes Wet Space: No Addition: No Conversion: No