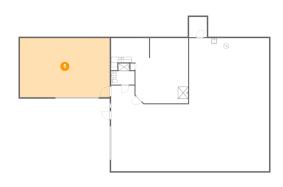

# Floor 1 - Workshop

**Dimensions**: 57'3" x 48'1" **Area**: 2139 sq. ft

Counted as Living Area: No

Heated: No Finished: No Enclosed: Yes Contiguous: Yes Permitted: Yes Wet Space: No Addition: No Conversion: No