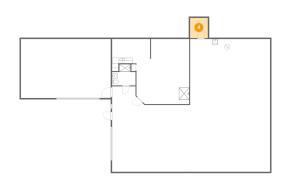

### 2 Floor 1 - Bath

Dimensions: 8'6" x 7'7"

Area: 53 sq. ft

Counted as Living Area: No

Heated: Yes Finished: Yes Enclosed: Yes Contiguous: No Permitted: Yes Wet Space: Yes Addition: No Conversion: No