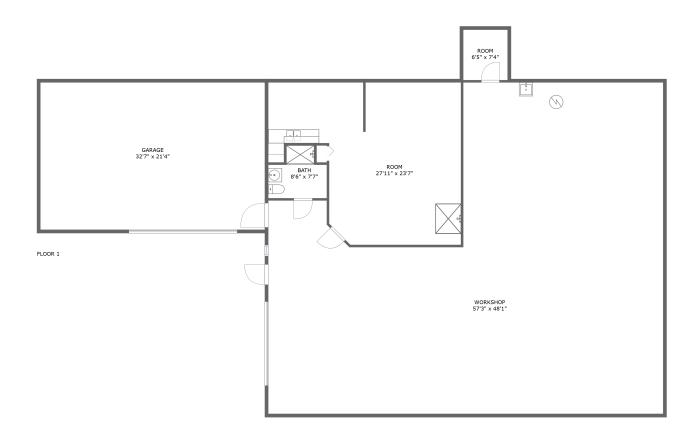

#### **Room Dimensions**

Floor 1 Total sqft: 3655 Living area: 0

| # | Room name | Dimensions     | Area (sqft) | Counted as Living Area |
|---|-----------|----------------|-------------|------------------------|
| 1 | Workshop  | 57'3" x 48'1"  | 2139 sq. ft | No                     |
| 2 | Bath      | 8'6" x 7'7"    | 53 sq. ft   | No                     |
| 3 | Room      | 27'11" x 23'7" | 527 sq. ft  | No                     |
| 4 | Room      | 6'5" x 7'4"    | 47 sq. ft   | No                     |
| 5 | Garage    | 32'7" x 21'4"  | 695 sq. ft  | No                     |