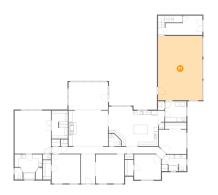

#### Floor 2 - Attic

Dimensions: 9'4" x 27'1"

Area: 274 sq. ft

Counted as living area: No