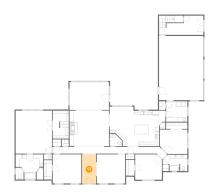

#### Floor 1 - Kitchen

Dimensions: 24'0" x 17'3"

Area: 288 sq. ft

Counted as living area: Yes