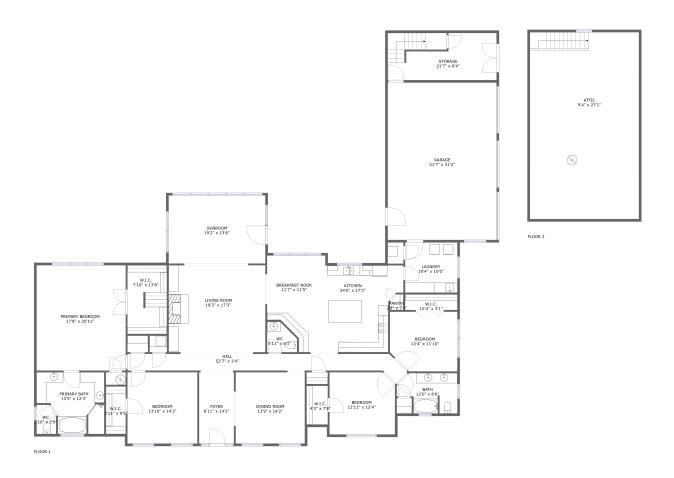

#### **Room dimensions**

Floor 1 Total sqft: 4233 Living area: 3290

| #  |             | Dimensions     | sqft       | Counted as living area |
|----|-------------|----------------|------------|------------------------|
| 1  | Bedroom     | 13'10" x 14'2" | 196 sq. ft | Yes                    |
| 2  | Bath        | 13'5" x 12'3"  | 138 sq. ft | Yes                    |
| 3  | Bath        | 3'10" x 5'9"   | 21 sq. ft  | Yes                    |
| 4  | Living Room | 19'2" x 17'3"  | 331 sq. ft | Yes                    |
| 5  | CI          | 7'10" x 13'8"  | 107 sq. ft | Yes                    |
| 6  | Bedroom     | 12'11" x 12'4" | 157 sq. ft | Yes                    |
| 7  | Pantry      | 2'8" x 3'1"    | 7 sq. ft   | Yes                    |
| 8  | Hall        | 52'7" x 3'4"   | 184 sq. ft | Yes                    |
| 9  | Dining Room | 13'9" x 14'2"  | 194 sq. ft | Yes                    |
| 10 | Utility     | 10'4" x 10'0"  | 103 sq. ft | Yes                    |
| 11 | Bath        | 12'0" x 8'0"   | 81 sq. ft  | Yes                    |

| #  |         | Dimensions     | sqft       | Counted as living area |
|----|---------|----------------|------------|------------------------|
| 12 | Entry   | 6'11" x 14'2"  | 98 sq. ft  | Yes                    |
| 13 | CI      | 3'11" x 9'5"   | 37 sq. ft  | Yes                    |
| 14 | Bedroom | 13'4" x 11'10" | 151 sq. ft | Yes                    |
| 15 | Nook    | 11'7" x 11'5"  | 131 sq. ft | Yes                    |
| 16 | Room    | 19'2" x 13'6"  | 259 sq. ft | Yes                    |
| 17 | Storage | 21'7" x 9'4"   | 197 sq. ft | No                     |
| 18 | CI      | 10'4" x 3'1"   | 32 sq. ft  | Yes                    |
| 19 | Bedroom | 17'8" x 20'11" | 369 sq. ft | Yes                    |
| 20 | Cl      | 4'3" x 7'8"    | 32 sq. ft  | Yes                    |
| 21 | Garage  | 21'7" x 31'2"  | 673 sq. ft | No                     |
| 22 | Bath    | 5'11" x 6'1"   | 30 sq. ft  | Yes                    |
| 23 | Kitchen | 24'0" x 17'3"  | 288 sq. ft | Yes                    |