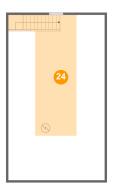

#### **Room dimensions**

Floor 2 Total sqft: 860 Living area: 0

| #  |       | Dimensions   | sqft       | Counted as living area |
|----|-------|--------------|------------|------------------------|
| 24 | Attic | 9'4" x 27'1" | 274 sq. ft | No                     |

#### Floor 2 - Attic

Dimensions: 9'4" x 27'1"

Area: 274 sq. ft

Counted as living area: No