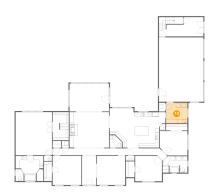

#### Ploor 1 - Bath

**Dimensions**: 5'11" x 6'1"

Area: 30 sq. ft

Counted as living area: Yes

Heated: Yes Finished: Yes Enclosed: Yes Contiguous: Yes Permitted: Yes Wet space: Yes Addition: No Conversion: No