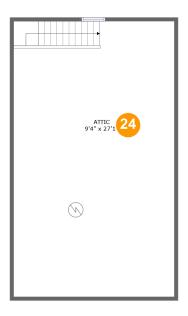

#### **Room dimensions**

Floor 2 Total sqft: 860 Living area: 0

| #  |       | Dimensions   | sqft       | Counted as living area |
|----|-------|--------------|------------|------------------------|
| 24 | Attic | 9'4" x 27'1" | 274 sq. ft | No                     |

#### Floor 2 - Attic

Dimensions: 9'4" x 27'1"

Area: 274 sq. ft

Counted as living area: No