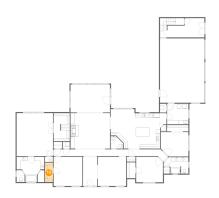

#### 2 Floor 1 - Bath

Dimensions: 13'5" x 12'3"

Area: 138 sq. ft

Counted as living area: Yes

3 Floor 1 - Bath

**Dimensions:** 3'10" x 5'9"

Area: 21 sq. ft

Counted as living area: Yes