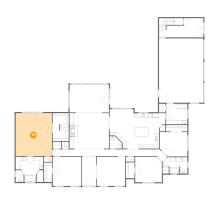

#### Floor 1 - Bedroom

**Dimensions:** 17'8" x 20'11"

Area: 369 sq. ft

Counted as living area: Yes

Heated: Yes Finished: Yes Enclosed: Yes Contiguous: Yes Permitted: Yes Wet space: No Addition: No Conversion: No