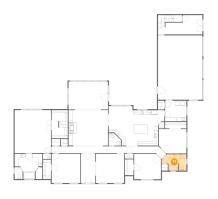

Floor 1 - Storage

Dimensions: 21'7" x 9'4"

**Area:** 197 sq. ft

Counted as living area: No