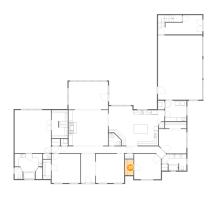

#### Ploor 1 - Bath

**Dimensions**: 5'11" x 6'1"

Area: 30 sq. ft

Counted as living area: Yes

Heated: Yes Finished: Yes Enclosed: Yes Contiguous: Yes Permitted: Yes Wet space: Yes Addition: No Conversion: No