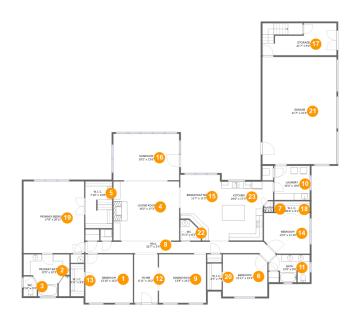

#### **Room dimensions**

Floor 1 Total sqft: 4233 Living area: 3290

| #  |             | Dimensions     | sqft       | Counted as living area |
|----|-------------|----------------|------------|------------------------|
| 1  | Bedroom     | 13'10" x 14'2" | 196 sq. ft | Yes                    |
| 2  | Bath        | 13'5" x 12'3"  | 138 sq. ft | Yes                    |
| 3  | Bath        | 3'10" x 5'9"   | 21 sq. ft  | Yes                    |
| 4  | Living Room | 19'2" x 17'3"  | 331 sq. ft | Yes                    |
| 5  | CI          | 7'10" x 13'8"  | 107 sq. ft | Yes                    |
| 6  | Bedroom     | 12'11" x 12'4" | 157 sq. ft | Yes                    |
| 7  | Pantry      | 2'8" x 3'1"    | 7 sq. ft   | Yes                    |
| 8  | Hall        | 52'7" x 3'4"   | 184 sq. ft | Yes                    |
| 9  | Dining Room | 13'9" x 14'2"  | 194 sq. ft | Yes                    |
| 10 | Utility     | 10'4" x 10'0"  | 103 sq. ft | Yes                    |
| 11 | Bath        | 12'0" x 8'0"   | 81 sq. ft  | Yes                    |

| #  |         | Dimensions     | sqft       | Counted as living area |
|----|---------|----------------|------------|------------------------|
| 12 | Entry   | 6'11" x 14'2"  | 98 sq. ft  | Yes                    |
| 13 | CI      | 3'11" x 9'5"   | 37 sq. ft  | Yes                    |
| 14 | Bedroom | 13'4" x 11'10" | 151 sq. ft | Yes                    |
| 15 | Nook    | 11'7" x 11'5"  | 131 sq. ft | Yes                    |
| 16 | Room    | 19'2" x 13'6"  | 259 sq. ft | Yes                    |
| 17 | Storage | 21'7" x 9'4"   | 197 sq. ft | No                     |
| 18 | CI      | 10'4" x 3'1"   | 32 sq. ft  | Yes                    |
| 19 | Bedroom | 17'8" x 20'11" | 369 sq. ft | Yes                    |
| 20 | Cl      | 4'3" x 7'8"    | 32 sq. ft  | Yes                    |
| 21 | Garage  | 21'7" x 31'2"  | 673 sq. ft | No                     |
| 22 | Bath    | 5'11" x 6'1"   | 30 sq. ft  | Yes                    |
| 23 | Kitchen | 24'0" x 17'3"  | 288 sq. ft | Yes                    |