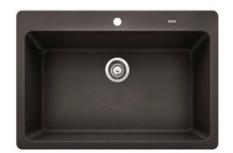

Rohl Apron Front Kitchen Sink

COUNTERTOP: ISLAND & PERIMETER Porcelain

Image shown for Floating Drywall Hood Concept Only Range by Wolf (see appliances), Beams in Great Room Only.

Cabinet Inspiration

30" Wolf Warming Drawer