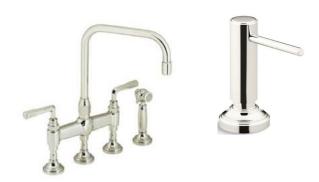

Painted Wood Front Door Concept Single Door per Plan

Stairwell: Applied Moulding Detail in Select Areas Refer to Allowance for Metal Handrail

Arch entry to Great Room concept

Kallista Kitchen Faucet & Soap Dispenser in Nickel Silver