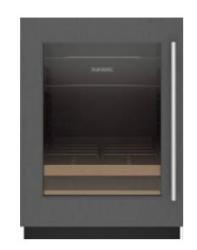

Uline Outdoor Kitchen Refrigerator

Outdoor Fireplace Sitting Area Inspiration

Pool Inspiration

Paver Concept

Crown Trim - 7" Two Piece Cove

5 1/4" Hardwood Flooring Herringbone Inset in Foyer

Casing Trim - 4" Casing Trim