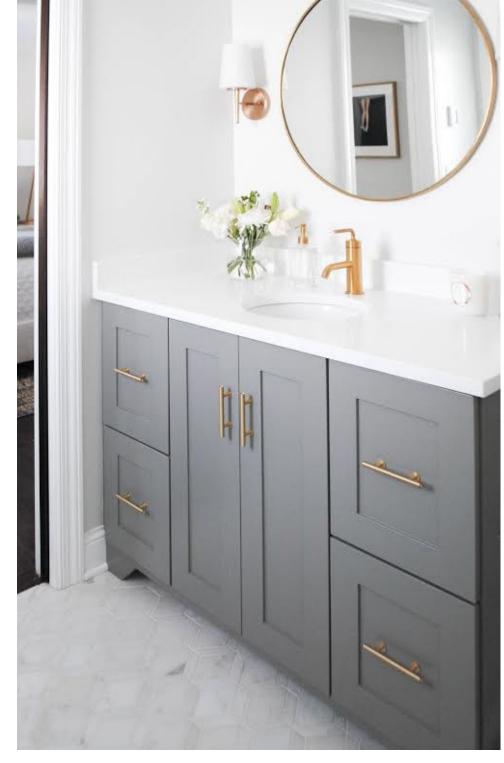

**Undermount Sink** 

COUNTERTOP EXAMPLE: Honed Marble

Kohler Toilet

Kallista Widespread Faucet in Nickel Silver

Signature Hardware Undermount Sink

**VANITY INSPIRATION:** Shown for double sinks with hutch cabinets Metal inlay to be priced separately