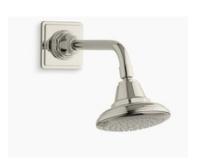

SEPARATE HIS & HER CUSTOM CLOSET CONCEPT

Kohler Sink Faucet in Polished Nickel

Kohler Shower System in Polished Nickel

Signature Hardware Undermount sink

Signature Hardware Toilet

INSPIRATION: Painted Vanity with nickel plumbing fixtures

COUNTERTOP EXAMPLE: Carrara Marble

FLOOR TILE

SHOWER WALLS

SHOWER FLOOR

Kohler Sink Faucet in Polished Nickel

Kohler Shower System in Polished Nickel

Signature Hardware Undermount sink

Kohler Tub Filler in Polished Nickel and Soaking Tub

INSPIRATION: Vanity

Signature Hardware Toilet

COUNTERTOP EXAMPLE: Carrara Marble

FLOOR TILE

SHOWER WALLS

SHOWER FLOOR

Kohler Sink Faucet

Signature Hardware Undermount sink