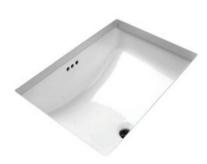

**Undermount Sink** 

COUNTERTOP EXAMPLE: Honed Marble

Kohler Toilet

Kallista Widespread Faucet in Nickel Silver

Signature Hardware Undermount Sink

**VANITY INSPIRATION:** Shown for double sinks with hutch cabinets Metal inlay to be priced separately

COUNTERTOP EXAMPLE: Carrara Marble

FLOOR TILE

SHOWER WALLS

SHOWER FLOOR

Kohler Sink Faucet in Polished Nickel

Kohler Shower System in Polished Nickel

Signature Hardware Undermount sink

Kohler Tub Filler in Polished Nickel and Soaking Tub

INSPIRATION: Vanity

Signature Hardware Toilet

COUNTERTOP EXAMPLE: Carrara Marble

FLOOR TILE

SHOWER WALLS

SHOWER FLOOR

Kohler Sink Faucet

Signature Hardware Undermount sink

INSPIRATION: Vanity

FLOOR AND SHOWER TILE

SHOWER WALLS

Kohler Shower System

Signature Hardware Toilet

Signature Hardware Sink Faucet

Signature Hardware Undermount sink

Signature Hardware Toilet