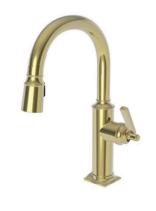

Painted Wood Front Door Concept Single Door per Plan

Stairwell: Applied Moulding Detail in Select Areas Refer to Allowance for Metal Handrail

Arch entry to Great Room concept

Kallista Kitchen Faucet & Soap Dispenser in Nickel Silver