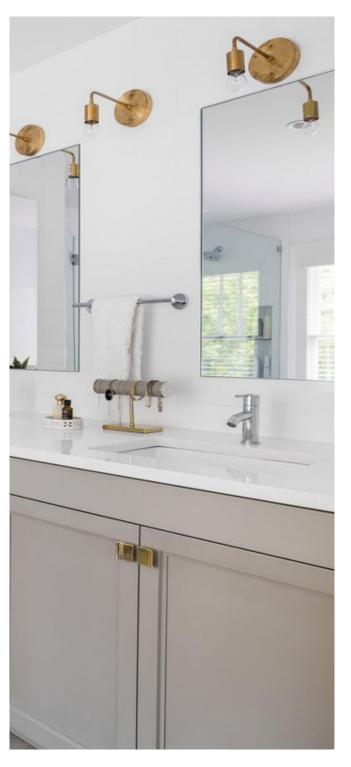

**Undermount Sink** 

COUNTERTOP EXAMPLE: Honed Marble

Kohler Toilet

Kallista Widespread Faucet in Nickel Silver

Signature Hardware Undermount Sink

**VANITY INSPIRATION:** Shown for double sinks with hutch cabinets Metal inlay to be priced separately

INSPIRATION: Vanity

Signature Hardware Toilet

COUNTERTOP EXAMPLE: Carrara Marble

FLOOR TILE

SHOWER WALLS

SHOWER FLOOR

Kohler Sink Faucet

Signature Hardware Undermount sink

INSPIRATION: Vanity

FLOOR AND SHOWER TILE

SHOWER WALLS

Kohler Shower System

Signature Hardware Toilet

Signature Hardware Sink Faucet

Signature Hardware Undermount sink

Signature Hardware Toilet

Kohler Shower System

TUB WALL TILE

FLOOR

INSPIRATION: Vanity

Signature Hardware Soaking Tub

Uline Outdoor Grill Doors

Lynx Vent Hood 36"

Lynx Natural Gas Grill 36"