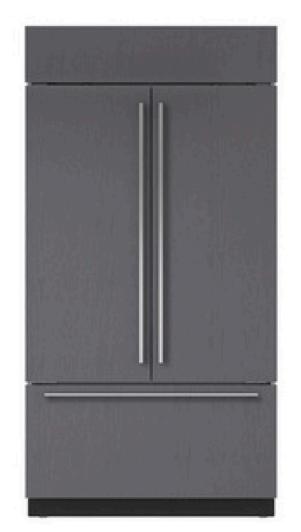

48" Subzero Side by Side Refrigerator with Freezer Drawer

Wolf Microwave

Wolf Double Wall Oven

48" BEST Hood Insert

48" Wolf Rangetop

Cove Dishwasher Panel Ready

SUPER PANTRY: Asko Dishwasher Panel Ready

SUPER PANTRY: KitchenAid Side-by-Side Refrigerator with Freezer Drawer