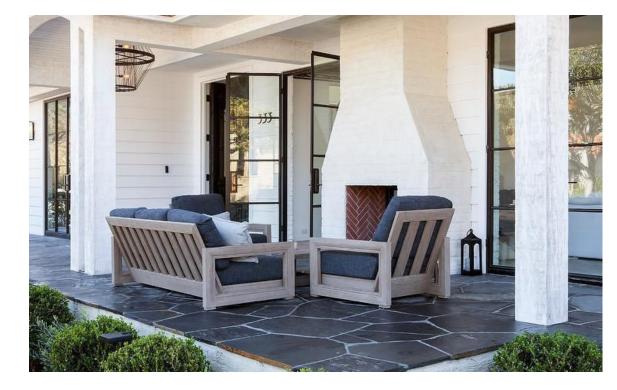

Uline Outdoor Kitchen Refrigerator

Outdoor Fireplace Sitting Area Inspiration

Pool Inspiration

Paver Concept

Crown Trim - 7" Two Piece Cove

5 1/4" Hardwood Flooring Herringbone Inset in Foyer

Casing Trim - 4" Casing Trim