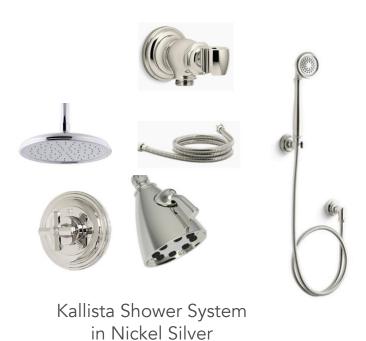

Toto Washlet Seat

Kallista Tub Filler and Hand Held Shower with Floating Soaking Tub

**COUNTERTOP EXAMPLE:** Marble, Walker Zanger Bianco Bello

SHOWER WALL

BATH & SHOWER FLOOR/ TUB WALL

GRAND VAULTED CEILING