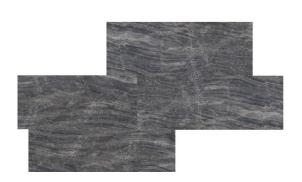

Rohl Apron Front Kitchen Sink

COUNTERTOP: ISLAND & PERIMETER Porcelain

Image shown for Floating Drywall Hood Concept Only Range by Wolf (see appliances), Beams in Great Room Only.

Cabinet Inspiration

30" Wolf Warming Drawer