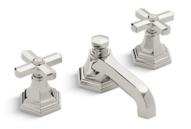

**Undermount Sink** 

COUNTERTOP EXAMPLE: Honed Marble

Kohler Toilet

Kallista Widespread Faucet in Nickel Silver

Signature Hardware Undermount Sink

**VANITY INSPIRATION:** Shown for double sinks with hutch cabinets Metal inlay to be priced separately