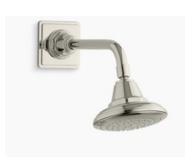

SEPARATE HIS & HER CUSTOM CLOSET CONCEPT

Kohler Sink Faucet in Polished Nickel

Kohler Shower System in Polished Nickel

Signature Hardware Undermount sink

Signature Hardware Toilet

INSPIRATION: Painted Vanity with nickel plumbing fixtures

COUNTERTOP EXAMPLE: Carrara Marble

FLOOR TILE

SHOWER WALLS

SHOWER FLOOR

Kohler Sink Faucet in Polished Nickel

Kohler Shower System in Polished Nickel

Signature Hardware Undermount sink

Kohler Tub Filler in Polished Nickel and Soaking Tub