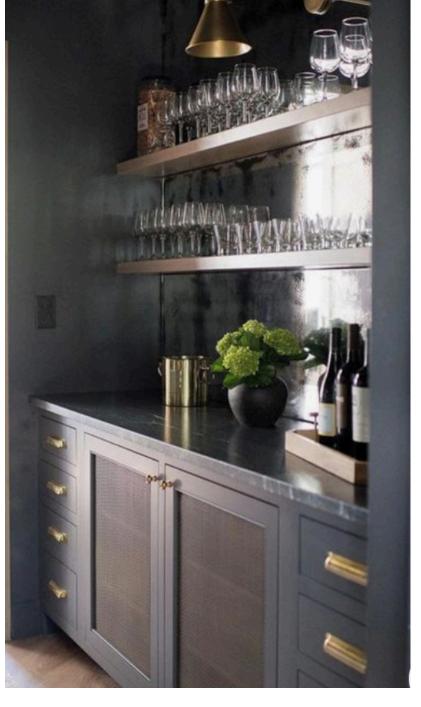

Sub Zero Ice Maker

WET BAR INSPIRATION: Dark Cabinetry, Wire Mesh Insert, Brass Hardware

Wet Bar Faucet & Sink

BAR COUNTERTOP Concept: Black Stone

Signature Hardware Pull Down Faucet

Blanco Sink

Lower Laundry Floor in Herringbone Pattern