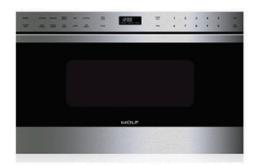

48" Subzero Side by Side Refrigerator with Freezer Drawer

Wolf Microwave

Wolf Double Wall Oven

48" BEST Hood Insert

48" Wolf Rangetop

Cove Dishwasher Panel Ready

SUPER PANTRY: Asko Dishwasher Panel Ready

SUPER PANTRY: KitchenAid Side-by-Side Refrigerator with Freezer Drawer