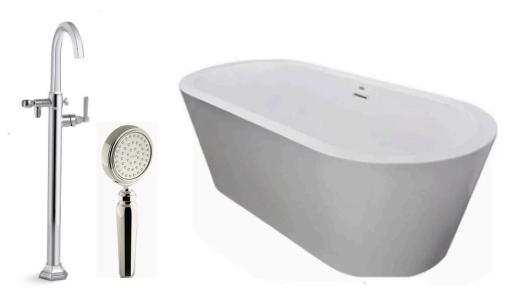

Toto Washlet Seat

Kallista Tub Filler and Hand Held Shower with Floating Soaking Tub

**COUNTERTOP EXAMPLE:** Marble, Walker Zanger Bianco Bello

SHOWER WALL

BATH & SHOWER FLOOR/ TUB WALL

GRAND VAULTED CEILING