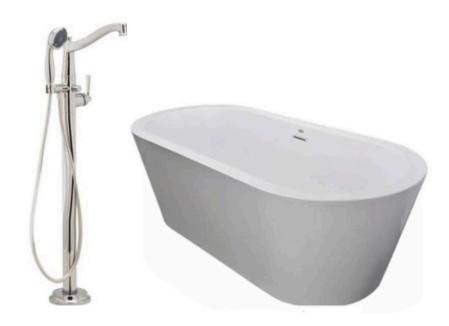

Toto Washlet Seat

Kallista Tub Filler and Hand Held Shower with Floating Soaking Tub

**COUNTERTOP EXAMPLE:** Marble, Walker Zanger Bianco Bello

SHOWER WALL

BATH & SHOWER FLOOR/ TUB WALL

GRAND VAULTED CEILING

Kohler Shower System

TUB WALL TILE

FLOOR

INSPIRATION: Vanity

Signature Hardware Soaking Tub

Uline Outdoor Grill Doors

Lynx Vent Hood 36"

Lynx Natural Gas Grill 36"