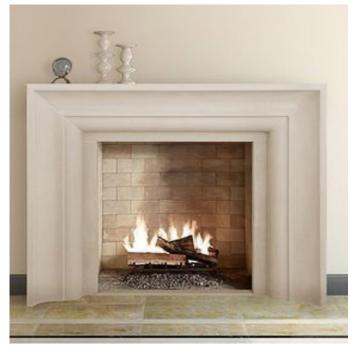

PARLOR INSPIRATION: Marble Fireplace

DECORATIVE APPLIED MOULDING CONCEPT

DINING ROOM CEILING CONCEPT

GREAT ROOM INSPIRATION: Ceiling Detail and Beams and Cast Stone fireplace

Sub Zero Beverage Center

Fisher Paykel Single Dish Drawer-Paneled