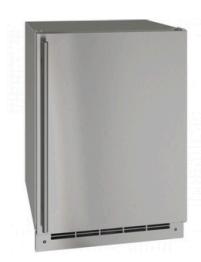

Kohler Shower System

TUB WALL TILE

FLOOR

INSPIRATION: Vanity

Signature Hardware Soaking Tub

Uline Outdoor Grill Doors

Lynx Vent Hood 36"

Lynx Natural Gas Grill 36"

Uline Outdoor Kitchen Refrigerator

Outdoor Fireplace Sitting Area Inspiration

Pool Inspiration

Paver Concept

Crown Trim - 7" Two Piece Cove

5 1/4" Hardwood Flooring Herringbone Inset in Foyer

Casing Trim - 4" Casing Trim