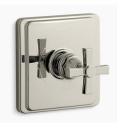

COUNTERTOP EXAMPLE: Carrara Marble

FLOOR TILE

SHOWER WALLS

SHOWER FLOOR

Kohler Sink Faucet in Polished Nickel

Kohler Shower System in Polished Nickel

Signature Hardware Undermount sink

Kohler Tub Filler in Polished Nickel and Soaking Tub

INSPIRATION: Vanity

Signature Hardware Toilet

COUNTERTOP EXAMPLE: Carrara Marble

FLOOR TILE

SHOWER WALLS

SHOWER FLOOR

Kohler Sink Faucet

Signature Hardware Undermount sink