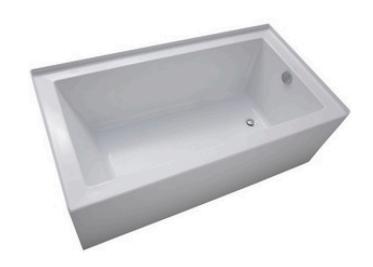

Toto Washlet Seat

Kallista Tub Filler and Hand Held Shower with Floating Soaking Tub

**COUNTERTOP EXAMPLE:** Marble, Walker Zanger Bianco Bello

SHOWER WALL

BATH & SHOWER FLOOR/ TUB WALL

GRAND VAULTED CEILING