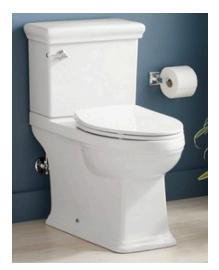

**Undermount Sink** 

COUNTERTOP EXAMPLE: Honed Marble

Kohler Toilet

Kallista Widespread Faucet in Nickel Silver

Signature Hardware Undermount Sink

**VANITY INSPIRATION:** Shown for double sinks with hutch cabinets Metal inlay to be priced separately

Toto Washlet Seat

Kallista Tub Filler and Hand Held Shower with Floating Soaking Tub

**COUNTERTOP EXAMPLE:** Marble, Walker Zanger Bianco Bello

SHOWER WALL

BATH & SHOWER FLOOR/ TUB WALL

GRAND VAULTED CEILING

SEPARATE HIS & HER CUSTOM CLOSET CONCEPT

Kohler Sink Faucet in Polished Nickel

Kohler Shower System in Polished Nickel

Signature Hardware Undermount sink

Signature Hardware Toilet

INSPIRATION: Painted Vanity with nickel plumbing fixtures