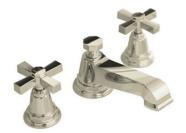

**Undermount Sink** 

COUNTERTOP EXAMPLE: Honed Marble

Kohler Toilet

Kallista Widespread Faucet in Nickel Silver

Signature Hardware Undermount Sink

**VANITY INSPIRATION:** Shown for double sinks with hutch cabinets Metal inlay to be priced separately