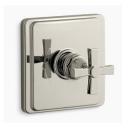

**Undermount Sink** 

COUNTERTOP EXAMPLE: Honed Marble

Kohler Toilet

Kallista Widespread Faucet in Nickel Silver

Signature Hardware Undermount Sink

**VANITY INSPIRATION:** Shown for double sinks with hutch cabinets Metal inlay to be priced separately

COUNTERTOP EXAMPLE: Carrara Marble

FLOOR TILE

SHOWER WALLS

SHOWER FLOOR

Kohler Sink Faucet in Polished Nickel

Kohler Shower System in Polished Nickel

Signature Hardware Undermount sink

Kohler Tub Filler in Polished Nickel and Soaking Tub

INSPIRATION: Vanity

Signature Hardware Toilet

COUNTERTOP EXAMPLE: Carrara Marble

FLOOR TILE

SHOWER WALLS

SHOWER FLOOR

Kohler Sink Faucet

Signature Hardware Undermount sink

INSPIRATION: Vanity

FLOOR AND SHOWER TILE

SHOWER WALLS

Kohler Shower System

Signature Hardware Toilet

Signature Hardware Sink Faucet

Signature Hardware Undermount sink

Signature Hardware Toilet

Kohler Shower System

TUB WALL TILE

FLOOR

INSPIRATION: Vanity

Signature Hardware Soaking Tub

Uline Outdoor Grill Doors

Lynx Vent Hood 36"

Lynx Natural Gas Grill 36"