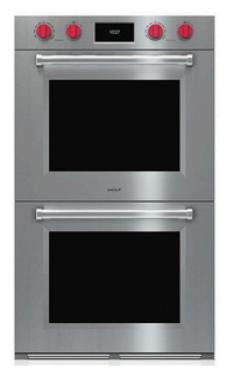

48" Subzero Side by Side Refrigerator with Freezer Drawer

Wolf Microwave

Wolf Double Wall Oven

48" BEST Hood Insert

48" Wolf Rangetop

Cove Dishwasher Panel Ready

SUPER PANTRY: Asko Dishwasher Panel Ready

SUPER PANTRY: KitchenAid Side-by-Side Refrigerator with Freezer Drawer