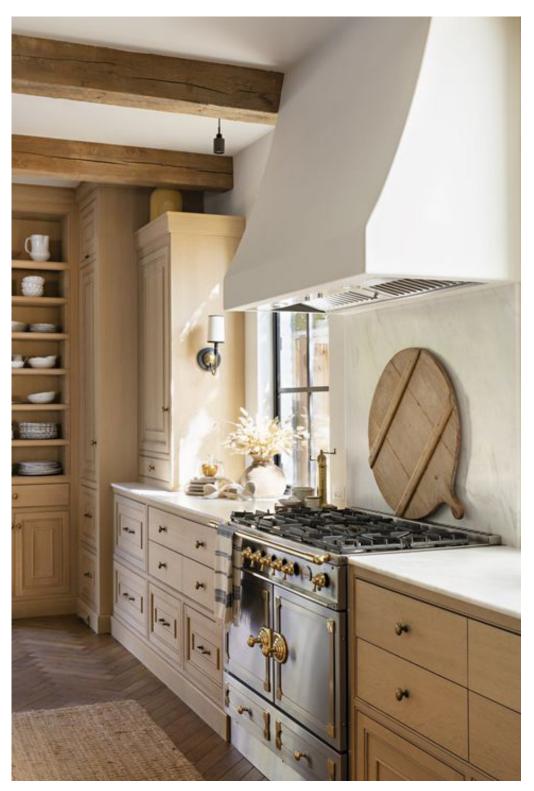

Rohl Apron Front Kitchen Sink

COUNTERTOP: ISLAND & PERIMETER Porcelain

Image shown for Floating Drywall Hood Concept Only Range by Wolf (see appliances), Beams in Great Room Only.

Cabinet Inspiration

30" Wolf Warming Drawer