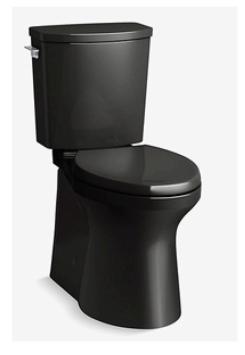

**Undermount Sink** 

COUNTERTOP EXAMPLE: Honed Marble

Kohler Toilet

Kallista Widespread Faucet in Nickel Silver

Signature Hardware Undermount Sink

**VANITY INSPIRATION:** Shown for double sinks with hutch cabinets Metal inlay to be priced separately