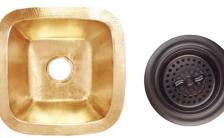

Rohl Apron Front Kitchen Sink

COUNTERTOP: ISLAND & PERIMETER Porcelain

Image shown for Floating Drywall Hood Concept Only Range by Wolf (see appliances), Beams in Great Room Only.

Cabinet Inspiration

30" Wolf Warming Drawer