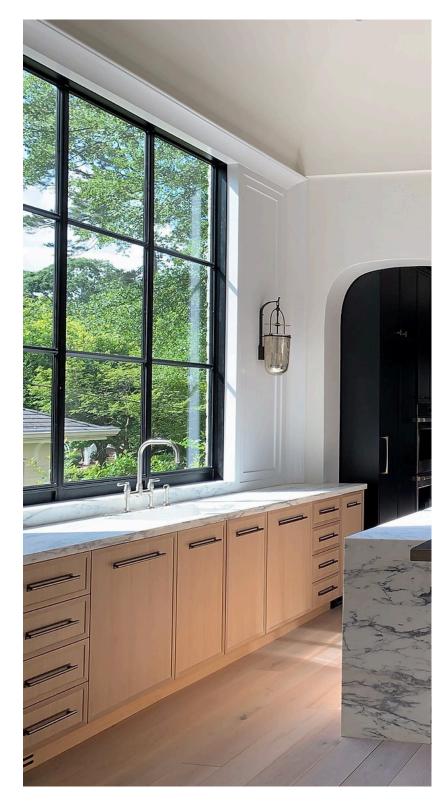

Painted Wood Front Door Concept Single Door per Plan

Stairwell: Applied Moulding Detail in Select Areas Refer to Allowance for Metal Handrail

Arch entry to Great Room concept

Kallista Kitchen Faucet & Soap Dispenser in Nickel Silver

Rohl Apron Front Kitchen Sink

COUNTERTOP: ISLAND & PERIMETER Porcelain

Image shown for Floating Drywall Hood Concept Only Range by Wolf (see appliances), Beams in Great Room Only.

Cabinet Inspiration

30" Wolf Warming Drawer