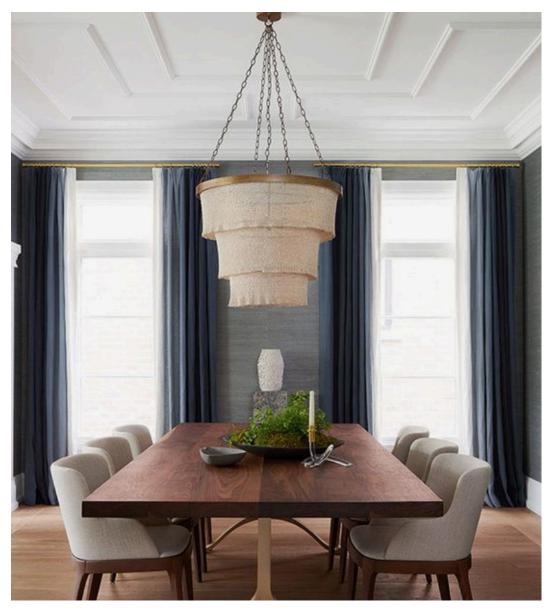

PARLOR INSPIRATION: Marble Fireplace

DECORATIVE APPLIED MOULDING CONCEPT

DINING ROOM CEILING CONCEPT

GREAT ROOM INSPIRATION: Ceiling Detail and Beams and Cast Stone fireplace

Sub Zero Beverage Center

Fisher Paykel Single Dish Drawer-Paneled