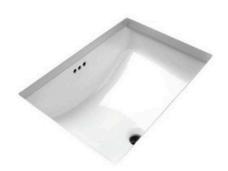

**Undermount Sink** 

COUNTERTOP EXAMPLE: Honed Marble

Kohler Toilet

Kallista Widespread Faucet in Nickel Silver

Signature Hardware Undermount Sink

**VANITY INSPIRATION:** Shown for double sinks with hutch cabinets Metal inlay to be priced separately