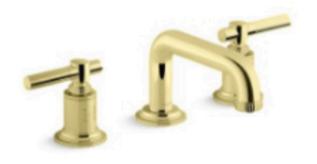

INSPIRATION: Pantry, Main Level & Upper Level Laundry

Upper Level Laundry Floor

INSPIRATION: Shiplap in Mudroom hallway

POWDER BATH VANITY INSPIRATION: Floating marble countertop with apron

Watermark Faucet