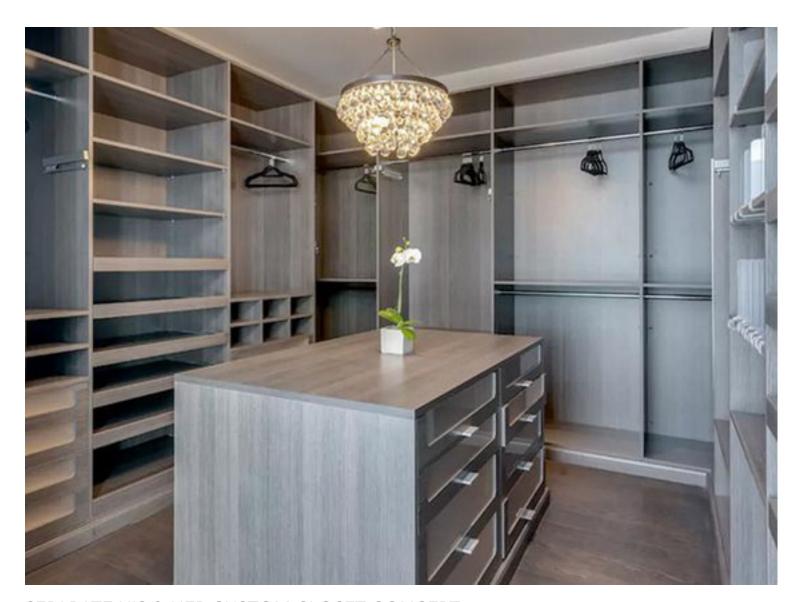

SEPARATE HIS & HER CUSTOM CLOSET CONCEPT

Kohler Sink Faucet in Polished Nickel

Kohler Shower System in Polished Nickel

Signature Hardware Undermount sink

Signature Hardware Toilet

INSPIRATION: Painted Vanity with nickel plumbing fixtures