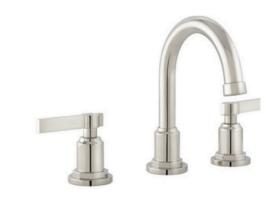

**Undermount Sink** 

COUNTERTOP EXAMPLE: Honed Marble

Kohler Toilet

Kallista Widespread Faucet in Nickel Silver

Signature Hardware Undermount Sink

**VANITY INSPIRATION:** Shown for double sinks with hutch cabinets Metal inlay to be priced separately