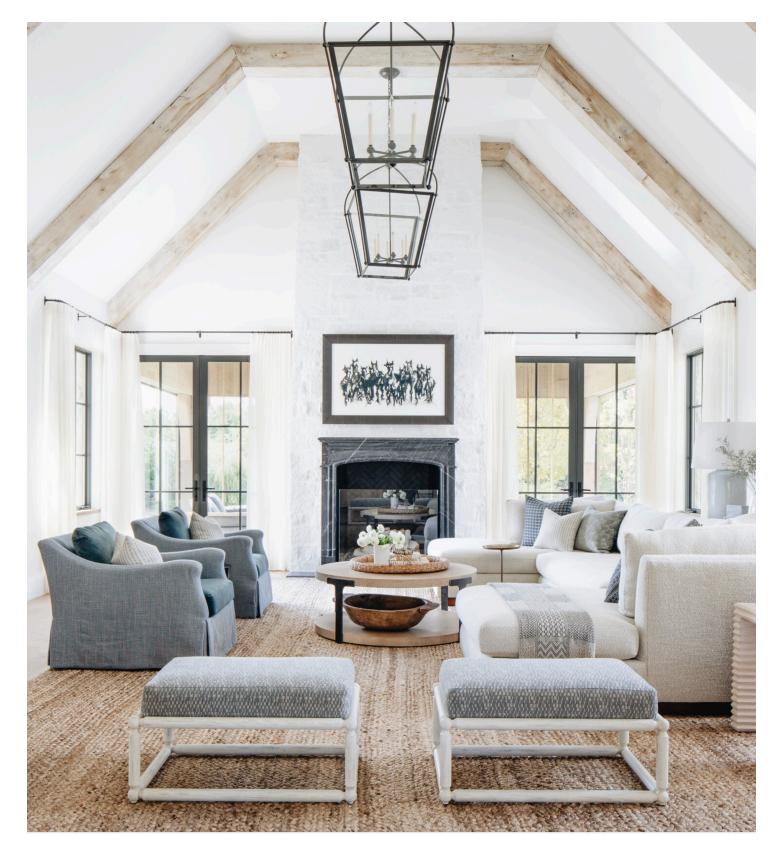

PARLOR INSPIRATION: Marble Fireplace

DECORATIVE APPLIED MOULDING CONCEPT

DINING ROOM CEILING CONCEPT

GREAT ROOM INSPIRATION: Ceiling Detail and Beams and Cast Stone fireplace

Sub Zero Beverage Center

Fisher Paykel Single Dish Drawer-Paneled