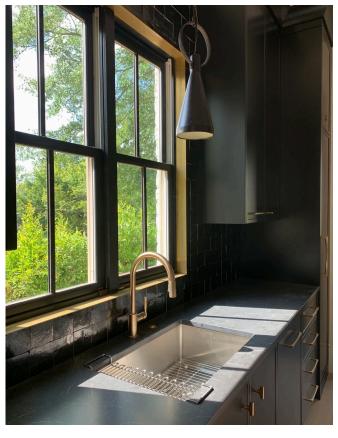

Sub Zero Ice Maker

WET BAR INSPIRATION: Dark Cabinetry, Wire Mesh Insert, Brass Hardware

Wet Bar Faucet & Sink

BAR COUNTERTOP Concept: Black Stone

Signature Hardware Pull Down Faucet

Blanco Sink

Lower Laundry Floor in Herringbone Pattern