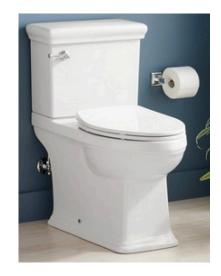

**Undermount Sink** 

COUNTERTOP EXAMPLE: Honed Marble

Kohler Toilet

Kallista Widespread Faucet in Nickel Silver

Signature Hardware Undermount Sink

**VANITY INSPIRATION:** Shown for double sinks with hutch cabinets Metal inlay to be priced separately

Toto Washlet Seat

Kallista Tub Filler and Hand Held Shower with Floating Soaking Tub

**COUNTERTOP EXAMPLE:** Marble, Walker Zanger Bianco Bello

SHOWER WALL

BATH & SHOWER FLOOR/ TUB WALL

GRAND VAULTED CEILING