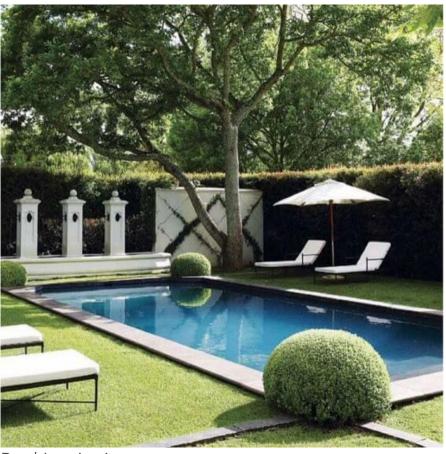

Uline Outdoor Kitchen Refrigerator

Outdoor Fireplace Sitting Area Inspiration

Pool Inspiration

Paver Concept

Crown Trim - 7" Two Piece Cove

5 1/4" Hardwood Flooring Herringbone Inset in Foyer

Casing Trim - 4" Casing Trim