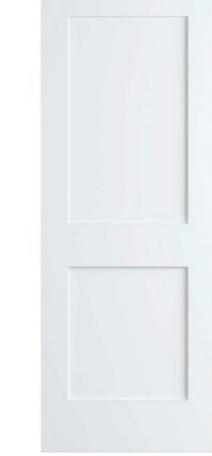

Base Trim - 10" Base with Cap

Door- 2 Panel Shaker

Applied Moulding Concept - Select Areas