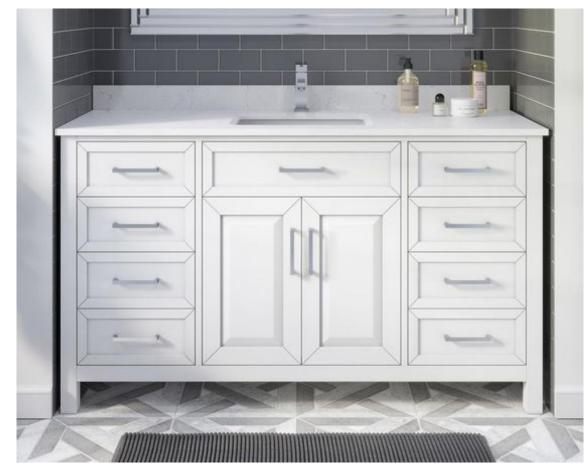

**Undermount Sink** 

COUNTERTOP EXAMPLE: Honed Marble

Kohler Toilet

Kallista Widespread Faucet in Nickel Silver

Signature Hardware Undermount Sink

**VANITY INSPIRATION:** Shown for double sinks with hutch cabinets Metal inlay to be priced separately

INSPIRATION: Vanity

Signature Hardware Toilet

COUNTERTOP EXAMPLE: Carrara Marble

FLOOR TILE

SHOWER WALLS

SHOWER FLOOR

Kohler Sink Faucet

Signature Hardware Undermount sink

INSPIRATION: Vanity

FLOOR AND SHOWER TILE

SHOWER WALLS

Kohler Shower System

Signature Hardware Toilet

Signature Hardware Sink Faucet

Signature Hardware Undermount sink

Signature Hardware Toilet

Kohler Shower System

TUB WALL TILE

FLOOR

INSPIRATION: Vanity

Signature Hardware Soaking Tub

Uline Outdoor Grill Doors

Lynx Vent Hood 36"

Lynx Natural Gas Grill 36"