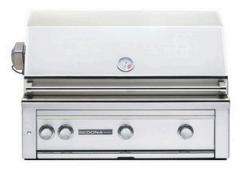

Kohler Shower System

TUB WALL TILE

FLOOR

INSPIRATION: Vanity

Signature Hardware Soaking Tub

Uline Outdoor Grill Doors

Lynx Vent Hood 36"

Lynx Natural Gas Grill 36"