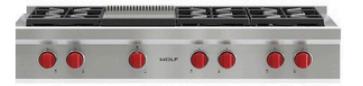

48" Subzero Side by Side Refrigerator with Freezer Drawer

Wolf Microwave

Wolf Double Wall Oven

48" BEST Hood Insert

48" Wolf Rangetop

Cove Dishwasher Panel Ready

SUPER PANTRY: Asko Dishwasher Panel Ready

SUPER PANTRY: KitchenAid Side-by-Side Refrigerator with Freezer Drawer