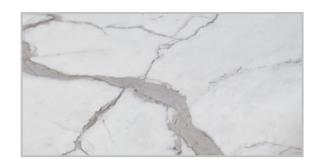

Rohl Apron Front Kitchen Sink

COUNTERTOP: ISLAND & PERIMETER Porcelain

Image shown for Floating Drywall Hood Concept Only Range by Wolf (see appliances), Beams in Great Room Only.

Cabinet Inspiration

30" Wolf Warming Drawer