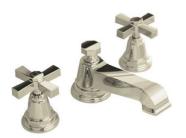

**Undermount Sink** 

COUNTERTOP EXAMPLE: Honed Marble

Kohler Toilet

Kallista Widespread Faucet in Nickel Silver

Signature Hardware Undermount Sink

**VANITY INSPIRATION:** Shown for double sinks with hutch cabinets Metal inlay to be priced separately