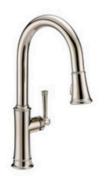

**Undermount Sink** 

COUNTERTOP EXAMPLE: Honed Marble

Kohler Toilet

Kallista Widespread Faucet in Nickel Silver

Signature Hardware Undermount Sink

**VANITY INSPIRATION:** Shown for double sinks with hutch cabinets Metal inlay to be priced separately