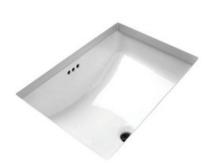

**Undermount Sink** 

COUNTERTOP EXAMPLE: Honed Marble

Kohler Toilet

Kallista Widespread Faucet in Nickel Silver

Signature Hardware Undermount Sink

**VANITY INSPIRATION:** Shown for double sinks with hutch cabinets Metal inlay to be priced separately