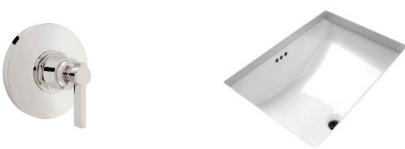

INSPIRATION: Pantry, Main Level & Upper Level Laundry

Upper Level Laundry Floor

INSPIRATION: Shiplap in Mudroom hallway

POWDER BATH VANITY INSPIRATION: Floating marble countertop with apron

Watermark Faucet

**Undermount Sink** 

COUNTERTOP EXAMPLE: Honed Marble

Kohler Toilet

Kallista Widespread Faucet in Nickel Silver

Signature Hardware Undermount Sink

**VANITY INSPIRATION:** Shown for double sinks with hutch cabinets Metal inlay to be priced separately