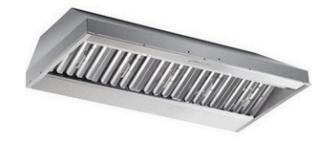

48" Subzero Side by Side Refrigerator with Freezer Drawer

Wolf Microwave

Wolf Double Wall Oven

48" BEST Hood Insert

48" Wolf Rangetop

Cove Dishwasher Panel Ready

SUPER PANTRY: Asko Dishwasher Panel Ready

SUPER PANTRY: KitchenAid Side-by-Side Refrigerator with Freezer Drawer