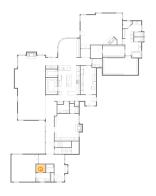

### Floor 1 - Utility

Dimensions: 9'10" x 18'2"

Area: 175 sq. ft

Counted as living area: Yes