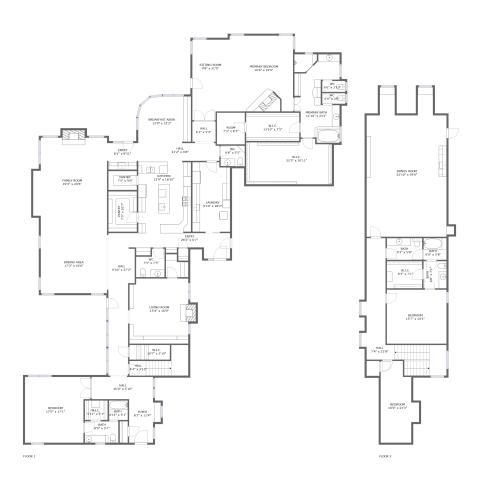

#### **Property summary**

6,277
Gross living area sqft

6,354

Total sqft

#### **Room dimensions**

Floor 1 Total sqft: 4590 Living area: 4565

| #  |             | Dimensions    | sqft       | Counted as living area |
|----|-------------|---------------|------------|------------------------|
| 1  | Living Room | 9'8" x 21'0"  | 195 sq. ft | Yes                    |
| 2  | Bedroom     | 17'0" x 17'1" | 272 sq. ft | Yes                    |
| 3  | Dining Room | 17'3" x 16'0" | 277 sq. ft | Yes                    |
| 4  | Bedroom     | 16'6" x 19'9" | 325 sq. ft | Yes                    |
| 5  | Bath        | 6'0" x 2'9"   | 17 sq. ft  | Yes                    |
| 6  | Bath        | 6'0" x 2'10"  | 17 sq. ft  | Yes                    |
| 7  | Hall        | 4'4" x 3'10"  | 77 sq. ft  | Yes                    |
| 8  | Entry       | 8'1" x 6'11"  | 55 sq. ft  | Yes                    |
| 9  | Hall        | 6'10" x 37'2" | 208 sq. ft | Yes                    |
| 10 | Hall        | 16'0" x 5'10" | 93 sq. ft  | Yes                    |
| 11 | Bath        | 6'4" x 5'5"   | 34 sq. ft  | Yes                    |

#### **Room dimensions**

Floor 2 Total sqft: 1764 Living area: 1712

| #  |         | Dimensions     | sqft       | Counted as living area |
|----|---------|----------------|------------|------------------------|
| 32 | Bedroom | 15'7" x 14'1"  | 209 sq. ft | Yes                    |
| 33 | Bath    | 9'3" x 5'8"    | 52 sq. ft  | Yes                    |
| 34 | Bath    | 6'0" x 7'1"    | 36 sq. ft  | Yes                    |
| 35 | Room    | 22'10" x 39'0" | 721 sq. ft | Yes                    |
| 36 | CI      | 9'3" x 7'1"    | 65 sq. ft  | Yes                    |
| 37 | Bedroom | 10'0" x 21'3"  | 171 sq. ft | Yes                    |
| 38 | Hall    | 7'4" x 31'8"   | 263 sq. ft | Yes                    |
| 39 | Bath    | 6'0" x 5'8"    | 29 sq. ft  | Yes                    |