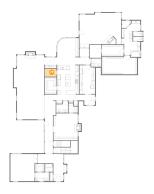

### Floor 1 - Kitchen

**Dimensions**: 13'9" x 18'10"

Area: 258 sq. ft

Counted as living area: Yes

Dimensions: 21'2" x 4'8"

Area: 97 sq. ft

Counted as living area: Yes

Heated: Yes Finished: Yes Enclosed: Yes Contiguous: Yes Permitted: Yes Wet space: No Addition: No Conversion: No