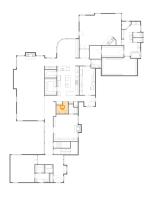

### 2 Floor 1 - Bedroom

**Dimensions**: 17'0" x 17'1"

Area: 272 sq. ft

Counted as living area: Yes