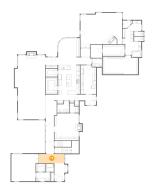

### Floor 1 - Bedroom

**Dimensions**: 16'6" x 19'9"

Area: 325 sq. ft

Counted as living area: Yes

Heated: Yes Finished: Yes Enclosed: Yes Contiguous: Yes Permitted: Yes Wet space: No Addition: No Conversion: No