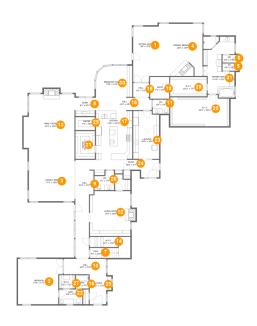

#### **Room dimensions**

Floor 1 Total sqft: 4590 Living area: 4565

| #  |             | Dimensions    | sqft       | Counted as living area |
|----|-------------|---------------|------------|------------------------|
| 1  | Living Room | 9'8" x 21'0"  | 195 sq. ft | Yes                    |
| 2  | Bedroom     | 17'0" x 17'1" | 272 sq. ft | Yes                    |
| 3  | Dining Room | 17'3" x 16'0" | 277 sq. ft | Yes                    |
| 4  | Bedroom     | 16'6" x 19'9" | 325 sq. ft | Yes                    |
| 5  | Bath        | 6'0" x 2'9"   | 17 sq. ft  | Yes                    |
| 6  | Bath        | 6'0" x 2'10"  | 17 sq. ft  | Yes                    |
| 7  | Hall        | 4'4" x 3'10"  | 77 sq. ft  | Yes                    |
| 8  | Entry       | 8'1" x 6'11"  | 55 sq. ft  | Yes                    |
| 9  | Hall        | 6'10" x 37'2" | 208 sq. ft | Yes                    |
| 10 | Hall        | 16'0" x 5'10" | 93 sq. ft  | Yes                    |
| 11 | Bath        | 6'4" x 5'5"   | 34 sq. ft  | Yes                    |

| #  |             | Dimensions     | sqft       | Counted as living area |
|----|-------------|----------------|------------|------------------------|
| 12 | Living Room | 15'4" x 16'0"  | 267 sq. ft | Yes                    |
| 13 | Living Room | 19'3" x 24'6"  | 458 sq. ft | Yes                    |
| 14 | CI          | 10'7" x 3'10"  | 41 sq. ft  | Yes                    |
| 15 | Hall        | 6'1" x 5'3"    | 32 sq. ft  | Yes                    |
| 16 | Bath        | 4'11" x 5'1"   | 25 sq. ft  | Yes                    |
| 17 | Kitchen     | 13'9" x 18'10" | 258 sq. ft | Yes                    |
| 18 | Hall        | 21'2" x 4'8"   | 97 sq. ft  | Yes                    |
| 19 | Room        | 7'3" x 8'3"    | 60 sq. ft  | Yes                    |
| 20 | CI          | 22'5" x 10'11" | 246 sq. ft | Yes                    |
| 21 | Pantry      | 7'5" x 10'7"   | 79 sq. ft  | Yes                    |
| 22 | Bath        | 8'9" x 5'7"    | 49 sq. ft  | Yes                    |
| 23 | Utility     | 9'10" x 18'2"  | 175 sq. ft | Yes                    |
| 24 | Entry       | 26'5" x 6'7"   | 131 sq. ft | Yes                    |
| 25 | Entry       | 8'3" x 11'4"   | 81 sq. ft  | Yes                    |
| 26 | Bath        | 7'5" x 7'5"    | 47 sq. ft  | Yes                    |
| 27 | CI          | 5'11" x 5'1"   | 30 sq. ft  | Yes                    |
| 28 | CI          | 13'10" x 7'5"  | 102 sq. ft | Yes                    |
| 29 | Pantry      | 7'5" x 5'0"    | 37 sq. ft  | Yes                    |
| 30 | Nook        | 13'9" x 12'2"  | 160 sq. ft | Yes                    |
| 31 | Bath        | 11'10" x 23'1" | 218 sq. ft | Yes                    |

### Floor 1 - Living Room

**Dimensions:** 9'8" x 21'0" **Area:** 195 sq. ft

Counted as living area: Yes

Heated: Yes Finished: Yes Enclosed: Yes Contiguous: Yes Permitted: Yes Wet space: No Addition: No Conversion: No

### 2 Floor 1 - Bedroom

**Dimensions**: 17'0" x 17'1"

Area: 272 sq. ft

Counted as living area: Yes

### Floor 1 - Dining Room

Dimensions: 17'3" x 16'0"

**Area**: 277 sq. ft

Counted as living area: Yes

Heated: Yes Finished: Yes Enclosed: Yes Contiguous: Yes Permitted: Yes Wet space: No Addition: No Conversion: No

### Floor 1 - Bedroom

**Dimensions**: 16'6" x 19'9"

Area: 325 sq. ft

Counted as living area: Yes

Heated: Yes Finished: Yes Enclosed: Yes Contiguous: Yes Permitted: Yes Wet space: No Addition: No Conversion: No

### 5 Floor 1 - Bath

Dimensions: 6'0" x 2'9"

Area: 17 sq. ft

Counted as living area: Yes

Finished: Yes
ea: Yes Enclosed: Yes
Contiguous: Yes
Permitted: Yes
Wet space: No
Addition: No
Conversion: No

Heated: Yes

6 Floor 1 - Bath

Dimensions: 6'0" x 2'10"

Area: 17 sq. ft

Counted as living area: Yes

Heated: Yes Finished: Yes Enclosed: Yes Contiguous: Yes Permitted: Yes Wet space: No Addition: No Conversion: No

### Floor 1 - Hall

Dimensions: 4'4" x 3'10"

Area: 77 sq. ft

Counted as living area: Yes

Heated: Yes Finished: Yes Enclosed: Yes Contiguous: Yes Permitted: Yes Wet space: No Addition: No Conversion: No

### Floor 1 - Entry

Dimensions: 8'1" x 6'11"

Area: 55 sq. ft

Counted as living area: Yes

**Dimensions:** 6'10" x 37'2" **Area:** 208 sq. ft

Counted as living area: Yes

Heated: Yes Finished: Yes Enclosed: Yes Contiguous: Yes Permitted: Yes Wet space: No Addition: No Conversion: No

### Floor 1 - Hall

**Dimensions:** 16'0" x 5'10"

Area: 93 sq. ft

Counted as living area: Yes

Heated: Yes Finished: Yes Enclosed: Yes Contiguous: Yes Permitted: Yes Wet space: No Addition: No Conversion: No

### Floor 1 - Bath

Dimensions: 6'4" x 5'5"

Area: 34 sq. ft

Counted as living area: Yes

### Floor 1 - Living Room

Dimensions: 15'4" x 16'0"

**Area:** 267 sq. ft

Counted as living area: Yes

Heated: Yes Finished: Yes Enclosed: Yes Contiguous: Yes Permitted: Yes Wet space: No Addition: No Conversion: No

### Floor 1 - Living Room

Dimensions: 19'3" x 24'6"

Area: 458 sq. ft

Counted as living area: Yes

Heated: Yes Finished: Yes Enclosed: Yes Contiguous: Yes Permitted: Yes Wet space: No Addition: No Conversion: No

#### Floor 1 - Cl

Dimensions: 10'7" x 3'10"

Area: 41 sq. ft

Counted as living area: Yes

Dimensions: 6'1" x 5'3" Area: 32 sq. ft

Counted as living area: Yes

Heated: Yes Finished: Yes Enclosed: Yes Contiguous: Yes Permitted: Yes Wet space: No Addition: No Conversion: No

### 6 Floor 1 - Bath

**Dimensions:** 4'11" x 5'1"

Area: 25 sq. ft

Counted as living area: Yes

Heated: Yes Finished: Yes Enclosed: Yes Contiguous: Yes Permitted: Yes Wet space: Yes Addition: No Conversion: No

### Floor 1 - Kitchen

**Dimensions**: 13'9" x 18'10"

Area: 258 sq. ft

Counted as living area: Yes

Dimensions: 21'2" x 4'8"

Area: 97 sq. ft

Counted as living area: Yes

Heated: Yes Finished: Yes Enclosed: Yes Contiguous: Yes Permitted: Yes Wet space: No Addition: No Conversion: No

### 1 - Room

Dimensions: 7'3" x 8'3"

Area: 60 sq. ft

Counted as living area: Yes

Heated: Yes Finished: Yes Enclosed: Yes Contiguous: Yes Permitted: Yes Wet space: No Addition: No Conversion: No

#### Floor 1 - Cl

Dimensions: 22'5" x 10'11"

Area: 246 sq. ft

Counted as living area: Yes

### Floor 1 - Pantry

**Dimensions**: 7'5" x 10'7" **Area**: 79 sq. ft

Counted as living area: Yes

Heated: Yes Finished: Yes Enclosed: Yes Contiguous: Yes Permitted: Yes Wet space: No Addition: No Conversion: No

### Floor 1 - Bath

Dimensions: 8'9" x 5'7"

Area: 49 sq. ft

Counted as living area: Yes

Heated: Yes Finished: Yes Enclosed: Yes Contiguous: Yes Permitted: Yes Wet space: Yes Addition: No Conversion: No

### Floor 1 - Utility

Dimensions: 9'10" x 18'2"

Area: 175 sq. ft

Counted as living area: Yes

### Floor 1 - Entry

**Dimensions**: 26'5" x 6'7" **Area**: 131 sq. ft

Counted as living area: Yes

Heated: Yes Finished: Yes Enclosed: Yes Contiguous: Yes Permitted: Yes Wet space: No Addition: No Conversion: No

### Floor 1 - Entry

Dimensions: 8'3" x 11'4"

Area: 81 sq. ft

Counted as living area: Yes

Heated: Yes Finished: Yes Enclosed: Yes Contiguous: Yes Permitted: Yes Wet space: No Addition: No Conversion: No

### 20 Floor 1 - Bath

Dimensions: 7'5" x 7'5"

Area: 47 sq. ft

Counted as living area: Yes

#### Floor 1 - Cl

**Dimensions**: 5'11" x 5'1"

Area: 30 sq. ft

Counted as living area: Yes

Heated: Yes Finished: Yes Enclosed: Yes Contiguous: Yes Permitted: Yes Wet space: No Addition: No Conversion: No

#### 28 Floor 1 - Cl

**Dimensions:** 13'10" x 7'5"

**Area:** 102 sq. ft

Counted as living area: Yes

Heated: Yes Finished: Yes Enclosed: Yes Contiguous: Yes Permitted: Yes Wet space: No Addition: No Conversion: No

### Floor 1 - Pantry

Dimensions: 7'5" x 5'0"

Area: 37 sq. ft

Counted as living area: Yes

#### Floor 1 - Nook

Dimensions: 13'9" x 12'2"

**Area:** 160 sq. ft

Counted as living area: Yes

Heated: Yes Finished: Yes Enclosed: Yes Contiguous: Yes Permitted: Yes Wet space: No Addition: No Conversion: No

### 9 Floor 1 - Bath

Dimensions: 11'10" x 23'1"

Area: 218 sq. ft

Counted as living area: Yes

Heated: Yes Finished: Yes Enclosed: Yes Contiguous: Yes Permitted: Yes Wet space: Yes Addition: No Conversion: No