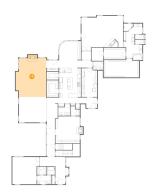

### Floor 1 - Living Room

Dimensions: 15'4" x 16'0"

**Area:** 267 sq. ft

Counted as living area: Yes

Heated: Yes Finished: Yes Enclosed: Yes Contiguous: Yes Permitted: Yes Wet space: No Addition: No Conversion: No