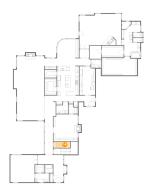

### Floor 1 - Utility

Dimensions: 9'10" x 18'2"

Area: 175 sq. ft

Counted as living area: Yes