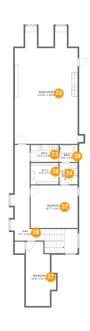

#### **Room dimensions**

Floor 2 Total sqft: 1764 Living area: 1712

| #  |         | Dimensions     | sqft       | Counted as living area |
|----|---------|----------------|------------|------------------------|
| 32 | Bedroom | 15'7" x 14'1"  | 209 sq. ft | Yes                    |
| 33 | Bath    | 9'3" x 5'8"    | 52 sq. ft  | Yes                    |
| 34 | Bath    | 6'0" x 7'1"    | 36 sq. ft  | Yes                    |
| 35 | Room    | 22'10" x 39'0" | 721 sq. ft | Yes                    |
| 36 | CI      | 9'3" x 7'1"    | 65 sq. ft  | Yes                    |
| 37 | Bedroom | 10'0" x 21'3"  | 171 sq. ft | Yes                    |
| 38 | Hall    | 7'4" x 31'8"   | 263 sq. ft | Yes                    |
| 39 | Bath    | 6'0" x 5'8"    | 29 sq. ft  | Yes                    |

### Floor 2 - Bedroom

Dimensions: 15'7" x 14'1"

Area: 209 sq. ft

Counted as living area: Yes

#### Floor 2 - Bath

Dimensions: 9'3" x 5'8"

Area: 52 sq. ft

Counted as living area: Yes

Heated: Yes Finished: Yes Enclosed: Yes Contiguous: Yes Permitted: Yes Wet space: Yes Addition: No Conversion: No

### Floor 2 - Bath

Dimensions: 6'0" x 7'1"

Area: 36 sq. ft

Counted as living area: Yes

Heated: Yes Finished: Yes Enclosed: Yes Contiguous: Yes Permitted: Yes Wet space: Yes Addition: No Conversion: No

#### 55 Floor 2 - Room

Dimensions: 22'10" x 39'0"

**Area:** 721 sq. ft

Counted as living area: Yes

#### Floor 2 - Cl

**Dimensions:** 9'3" x 7'1"

Area: 65 sq. ft

Counted as living area: Yes

Heated: Yes Finished: Yes Enclosed: Yes Contiguous: Yes Permitted: Yes Wet space: No Addition: No Conversion: No

#### Floor 2 - Bedroom

Dimensions: 10'0" x 21'3"

Area: 171 sq. ft

Counted as living area: Yes

Heated: Yes Finished: Yes Enclosed: Yes Contiguous: Yes Permitted: Yes Wet space: No Addition: No Conversion: No

#### Floor 2 - Hall

Dimensions: 7'4" x 31'8"

Area: 263 sq. ft

Counted as living area: Yes

#### Floor 2 - Bath

Dimensions: 6'0" x 5'8"

Area: 29 sq. ft

Counted as living area: Yes