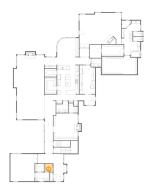

### Floor 1 - Utility

Dimensions: 9'10" x 18'2"

Area: 175 sq. ft

Counted as living area: Yes