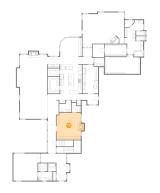

### Floor 1 - Living Room

Dimensions: 19'3" x 24'6"

Area: 458 sq. ft

Counted as living area: Yes

Heated: Yes Finished: Yes Enclosed: Yes Contiguous: Yes Permitted: Yes Wet space: No Addition: No Conversion: No