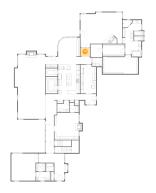

### Floor 1 - Kitchen

**Dimensions**: 13'9" x 18'10"

Area: 258 sq. ft

Counted as living area: Yes

Dimensions: 21'2" x 4'8"

Area: 97 sq. ft

Counted as living area: Yes

Heated: Yes Finished: Yes Enclosed: Yes Contiguous: Yes Permitted: Yes Wet space: No Addition: No Conversion: No