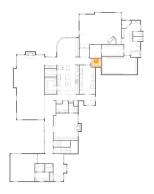

### 2 Floor 1 - Bedroom

**Dimensions**: 17'0" x 17'1"

Area: 272 sq. ft

Counted as living area: Yes