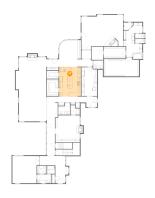

### Floor 1 - Kitchen

**Dimensions**: 13'9" x 18'10"

Area: 258 sq. ft

Counted as living area: Yes

Dimensions: 21'2" x 4'8"

Area: 97 sq. ft

Counted as living area: Yes

Heated: Yes Finished: Yes Enclosed: Yes Contiguous: Yes Permitted: Yes Wet space: No Addition: No Conversion: No