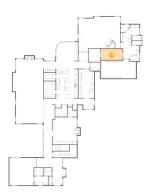

### Floor 1 - Living Room

Dimensions: 19'3" x 24'6"

Area: 458 sq. ft

Counted as living area: Yes

Heated: Yes Finished: Yes Enclosed: Yes Contiguous: Yes Permitted: Yes Wet space: No Addition: No Conversion: No