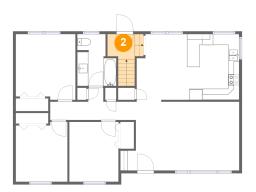

## 4 Floor 2 - Primary Bedroom

Dimensions: 10'10" x 11'11"

Area: 125 sq. ft

**Counted as Living Area:** 

Yes

Heated: Yes Finished: Yes Enclosed: Yes Contiguous:

Yes

Permitted: Yes Wet Space: No Addition: No Conversion: No