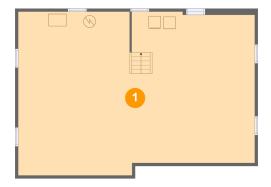

Floor 2 - Living Room

Dimensions: 21'7" x 12'5"

**Area:** 244 sq. ft

**Counted as Living Area:** 

Yes

Heated: Yes Finished: Yes Enclosed: Yes Contiguous:

Yes

Permitted: Yes Wet Space: No Addition: No Conversion: No