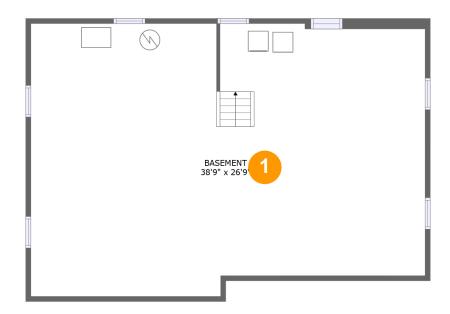

#### **Room Dimensions**

Floor 1 Total sqft: 1062 Living area: 0

| # | Room name | Dimensions    | Area (sqft) | Counted as Living Area |
|---|-----------|---------------|-------------|------------------------|
| 1 | Basement  | 38'9" x 26'9" | 987 sq. ft  | No                     |

### 1 Floor 1 - Basement

Dimensions: 38'9" x 26'9"

**Area:** 987 sq. ft

Counted as Living Area: No

Heated: No Finished: No Enclosed: Yes Contiguous: Yes Permitted: Yes Wet Space: No Addition: No Conversion: No