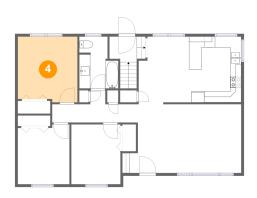

6 Floor 2 - Bedroom

**Dimensions:** 9'5" x 10'10" **Area:** 98 sq. ft

Counted as Living Area:

Yes

Heated: Yes Finished: Yes Enclosed: Yes Contiguous:

Yes

Permitted: Yes Wet Space: No Addition: No Conversion: No