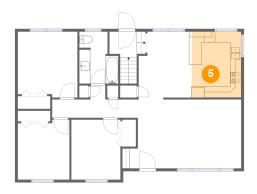

### 5 Floor 2 - Kitchen

**Dimensions:** 9'0" x 11'11"

**Area:** 107 sq. ft

Counted as Living Area:

Yes

Heated: Yes Finished: Yes Enclosed: Yes Contiguous:

Yes

Permitted: Yes Wet Space: No Addition: No Conversion: No