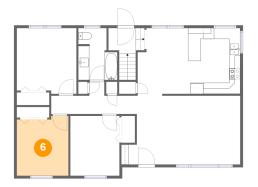

6 Floor 2 - Bedroom

**Dimensions:** 9'5" x 10'10" **Area:** 98 sq. ft

Counted as Living Area:

Yes

Heated: Yes Finished: Yes Enclosed: Yes Contiguous:

Yes

Permitted: Yes Wet Space: No Addition: No Conversion: No