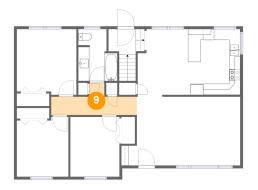

## Floor 2 - Dining Area

**Dimensions:** 9'8" x 12'3"

Area: 109 sq. ft

Counted as Living Area:

Yes

Heated: Yes Finished: Yes Enclosed: Yes Contiguous:

Yes

Permitted: Yes Wet Space: No Addition: No Conversion: No