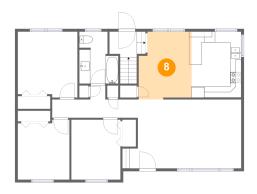

## Floor 2 - Dining Area

**Dimensions:** 9'8" x 12'3"

Area: 109 sq. ft

Counted as Living Area:

Yes

Heated: Yes Finished: Yes Enclosed: Yes Contiguous:

Yes

Permitted: Yes Wet Space: No Addition: No Conversion: No