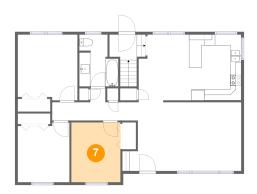

### 7 Floor 2 - Bedroom

Dimensions: 8'11" x 10'10"

Area: 97 sq. ft

Counted as Living Area:

Yes

Heated: Yes Finished: Yes Enclosed: Yes

Contiguous:

Yes

Permitted: Yes Wet Space: No Addition: No Conversion: No