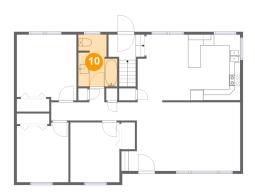

### Floor 2 - Hall

**Dimensions:** 15'7" x 5'10" **Area:** 59 sq. ft

Counted as Living Area:

Yes

Heated: Yes Finished: Yes Enclosed: Yes Contiguous:

Yes

Permitted: Yes Wet Space: No Addition: No Conversion: No