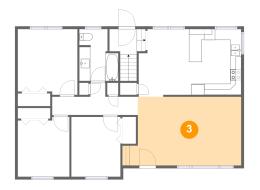

### 5 Floor 2 - Kitchen

**Dimensions:** 9'0" x 11'11"

**Area:** 107 sq. ft

Counted as Living Area:

Yes

Heated: Yes Finished: Yes Enclosed: Yes Contiguous:

Yes

Permitted: Yes Wet Space: No Addition: No Conversion: No