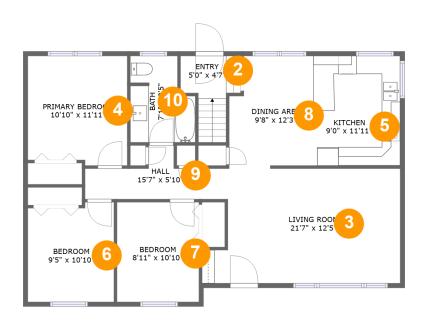

#### **Room Dimensions**

Floor 2 Total sqft: 1109 Living area: 1109

| #  | Room name       | Dimensions      | Area (sqft) | Counted as Living Area |
|----|-----------------|-----------------|-------------|------------------------|
| 2  | Entry           | 5'0" x 4'7"     | 43 sq. ft   | Yes                    |
| 3  | Living Room     | 21'7" x 12'5"   | 244 sq. ft  | Yes                    |
| 4  | Primary Bedroom | 10'10" x 11'11" | 125 sq. ft  | Yes                    |
| 5  | Kitchen         | 9'0" x 11'11"   | 107 sq. ft  | Yes                    |
| 6  | Bedroom         | 9'5" x 10'10"   | 98 sq. ft   | Yes                    |
| 7  | Bedroom         | 8'11" x 10'10"  | 97 sq. ft   | Yes                    |
| 8  | Dining Area     | 9'8" x 12'3"    | 109 sq. ft  | Yes                    |
| 9  | Hall            | 15'7" x 5'10"   | 59 sq. ft   | Yes                    |
| 10 | Bath            | 7'1" x 9'5"     | 57 sq. ft   | Yes                    |

## Floor 2 - Entry

Dimensions: 5'0" x 4'7"

Area: 43 sq. ft

Counted as Living Area:

Yes

Heated: Yes Finished: Yes Enclosed: Yes Contiguous:

Yes

Permitted: Yes Wet Space: No Addition: No Conversion: No

Floor 2 - Living Room

Dimensions: 21'7" x 12'5"

**Area:** 244 sq. ft

**Counted as Living Area:** 

Yes

Heated: Yes Finished: Yes Enclosed: Yes Contiguous:

Yes

Permitted: Yes Wet Space: No Addition: No Conversion: No

## 4 Floor 2 - Primary Bedroom

Dimensions: 10'10" x 11'11"

Area: 125 sq. ft

**Counted as Living Area:** 

Yes

Heated: Yes Finished: Yes Enclosed: Yes Contiguous:

Yes

Permitted: Yes Wet Space: No Addition: No Conversion: No

### 5 Floor 2 - Kitchen

**Dimensions:** 9'0" x 11'11"

**Area:** 107 sq. ft

Counted as Living Area:

Yes

Heated: Yes Finished: Yes Enclosed: Yes Contiguous:

Yes

Permitted: Yes Wet Space: No Addition: No Conversion: No

6 Floor 2 - Bedroom

**Dimensions:** 9'5" x 10'10" **Area:** 98 sq. ft

Counted as Living Area:

Yes

Heated: Yes Finished: Yes Enclosed: Yes Contiguous:

Yes

Permitted: Yes Wet Space: No Addition: No Conversion: No

### 7 Floor 2 - Bedroom

Dimensions: 8'11" x 10'10"

Area: 97 sq. ft

Counted as Living Area:

Yes

Heated: Yes Finished: Yes Enclosed: Yes

Contiguous:

Yes

## Floor 2 - Dining Area

**Dimensions:** 9'8" x 12'3"

Area: 109 sq. ft

Counted as Living Area:

Yes

Heated: Yes Finished: Yes Enclosed: Yes Contiguous:

Yes

Permitted: Yes Wet Space: No Addition: No Conversion: No

### Floor 2 - Hall

**Dimensions:** 15'7" x 5'10" **Area:** 59 sq. ft

Counted as Living Area:

Yes

Heated: Yes Finished: Yes Enclosed: Yes Contiguous:

Yes

Permitted: Yes Wet Space: No Addition: No Conversion: No

### Floor 2 - Bath

**Dimensions:** 7'1" x 9'5"

Area: 57 sq. ft

Counted as Living Area:

Yes

Heated: Yes Finished: Yes Enclosed: Yes Contiguous:

Yes

Permitted: Yes Wet Space: Yes Addition: No Conversion: No