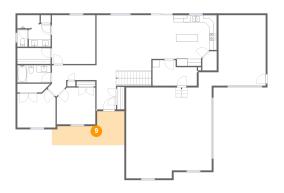

### 9 Floor 2 - Porch

**Dimensions:** 20'5" x 9'7"

**Area:** 141 sq. ft

Counted as Living Area: No

Heated: No Finished: Yes Enclosed: No Contiguous: Yes Permitted: Yes Wet Space: No Addition: No Conversion: No