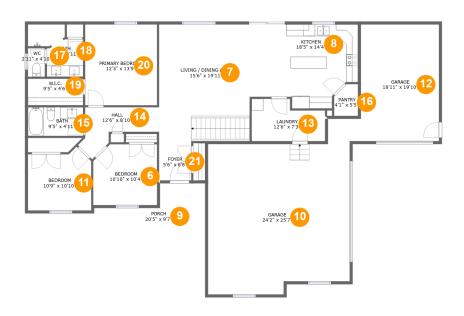

#### **Room Dimensions**

Floor 2 Total sqft: 2570 Living area: 1488

| #  | Room name               | Dimensions      | Area (sqft) | Counted as Living<br>Area |
|----|-------------------------|-----------------|-------------|---------------------------|
| 6  | Bedroom                 | 10'10" x 10'4"  | 109 sq. ft  | Yes                       |
| 7  | Living / Dining<br>Area | 15'6" x 19'11"  | 307 sq. ft  | Yes                       |
| 8  | Kitchen                 | 18'5" x 14'4"   | 233 sq. ft  | Yes                       |
| 9  | Porch                   | 20'5" x 9'7"    | 141 sq. ft  | No                        |
| 10 | Garage                  | 24'2" x 25'7"   | 593 sq. ft  | No                        |
| 11 | Bedroom                 | 10'9" x 10'10"  | 104 sq. ft  | Yes                       |
| 12 | Garage                  | 18'11" x 19'10" | 288 sq. ft  | No                        |
| 13 | Laundry                 | 12'6" x 7'3"    | 78 sq. ft   | Yes                       |
| 14 | Hall                    | 12'6" x 8'10"   | 69 sq. ft   | Yes                       |
| 15 | Bath                    | 9'5" x 4'11"    | 46 sq. ft   | Yes                       |

| #  | Room name       | Dimensions    | Area (sqft) | Counted as Living<br>Area |
|----|-----------------|---------------|-------------|---------------------------|
| 16 | Pantry          | 4'1" x 5'5"   | 20 sq. ft   | Yes                       |
| 17 | Wc              | 2'11" x 4'10" | 14 sq. ft   | Yes                       |
| 18 | Bath            | 9'5" x 8'11"  | 59 sq. ft   | Yes                       |
| 19 | W.i.c.          | 9'5" x 4'6"   | 43 sq. ft   | Yes                       |
| 20 | Primary Bedroom | 12'3" x 13'9" | 169 sq. ft  | Yes                       |
| 21 | Foyer           | 5'6" x 6'8"   | 37 sq. ft   | Yes                       |

### Floor 2 - Bedroom

Dimensions: 10'10" x 10'4" Area: 109 sq. ft

Counted as Living Area:

Heated: Yes Finished: Yes Enclosed: Yes **Contiguous:** 

Yes

Permitted: Yes Wet Space: No Addition: No Conversion: No

### Floor 2 - Living / Dining Area

**Dimensions:** 15'6" x 19'11"

Area: 307 sq. ft

Counted as Living Area:

Yes

Heated: Yes Finished: Yes Enclosed: Yes Contiguous:

Yes

Permitted: Yes Wet Space: No Addition: No Conversion: No.

#### Floor 2 - Kitchen

Dimensions: 18'5" x 14'4"

Area: 233 sq. ft

Counted as Living Area:

Yes

Heated: Yes Finished: Yes Enclosed: Yes Contiguous:

Yes

### 9 Floor 2 - Porch

**Dimensions:** 20'5" x 9'7"

**Area:** 141 sq. ft

Counted as Living Area: No

Heated: No Finished: Yes Enclosed: No Contiguous: Yes Permitted: Yes Wet Space: No Addition: No Conversion: No

### Floor 2 - Garage

Dimensions: 24'2" x 25'7"

Area: 593 sq. ft

Counted as Living Area: No

Heated: No Finished: No Enclosed: Yes Contiguous: Yes Permitted: Yes Wet Space: No Addition: No Conversion: No

#### Floor 2 - Bedroom

Dimensions: 10'9" x 10'10"

Area: 104 sq. ft

Counted as Living Area:

Yes

Heated: Yes Finished: Yes Enclosed: Yes Contiguous:

Yes

## Floor 2 - Garage

**Dimensions:** 18'11" x 19'10"

**Area:** 288 sq. ft

Counted as Living Area: No

Heated: No Finished: No Enclosed: Yes Contiguous: Yes Permitted: Yes Wet Space: No Addition: No Conversion: No

### Floor 2 - Laundry

**Dimensions:** 12'6" x 7'3"

Area: 78 sq. ft

Counted as Living Area:

Yes

Heated: Yes Finished: Yes Enclosed: Yes Contiguous:

Yes

Permitted: Yes Wet Space: No Addition: No Conversion: No

### 4 Floor 2 - Hall

Dimensions: 12'6" x 8'10"

Area: 69 sq. ft

Counted as Living Area:

Yes

Heated: Yes Finished: Yes Enclosed: Yes Contiguous:

Yes

### 5 Floor 2 - Bath

Dimensions: 9'5" x 4'11" Area: 46 sq. ft

Counted as Living Area:

Yes

Heated: Yes Finished: Yes Enclosed: Yes Contiguous:

Yes

Permitted: Yes Wet Space: Yes Addition: No Conversion: No

### Floor 2 - Pantry

Dimensions: 4'1" x 5'5"

Area: 20 sq. ft

Counted as Living Area:

Yes

Heated: Yes Finished: Yes Enclosed: Yes Contiguous:

Yes

Permitted: Yes Wet Space: No Addition: No Conversion: No

### Floor 2 - Wc

Dimensions: 2'11" x 4'10"

Area: 14 sq. ft

Counted as Living Area:

Yes

Heated: Yes Finished: Yes Enclosed: Yes Contiguous:

Yes

### 1 Floor 2 - Bath

Dimensions: 9'5" x 8'11" Area: 59 sq. ft

Counted as Living Area:

Yes

Heated: Yes Finished: Yes Enclosed: Yes Contiguous:

Yes

Permitted: Yes Wet Space: Yes Addition: No Conversion: No

#### Floor 2 - W.i.c.

Dimensions: 9'5" x 4'6"

Area: 43 sq. ft

Counted as Living Area:

Yes

Heated: Yes Finished: Yes Enclosed: Yes

Contiguous:

Yes

### Primary Bedroom

Dimensions: 12'3" x 13'9"

**Area:** 169 sq. ft

Counted as Living Area:

Yes

Heated: Yes Finished: Yes Enclosed: Yes Contiguous:

Yes

#### Floor 2 - Foyer

Dimensions: 5'6" x 6'8"

Area: 37 sq. ft

**Counted as Living Area:** 

Yes

Heated: Yes Finished: Yes Enclosed: Yes Contiguous:

Yes