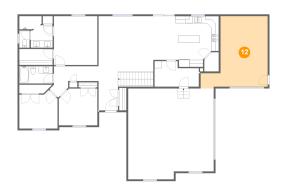

## Floor 2 - Garage

**Dimensions:** 18'11" x 19'10"

**Area:** 288 sq. ft

Counted as Living Area: No

Heated: No Finished: No Enclosed: Yes Contiguous: Yes Permitted: Yes Wet Space: No Addition: No Conversion: No