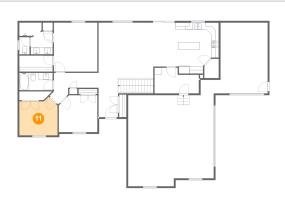

#### Floor 2 - Bedroom

Dimensions: 10'9" x 10'10"

Area: 104 sq. ft

Counted as Living Area:

Yes

Heated: Yes Finished: Yes Enclosed: Yes Contiguous:

Yes