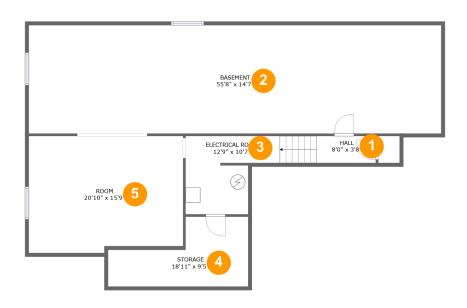

#### **Room Dimensions**

Floor 1 Total sqft: 1549 Living area: 0

| # | Room name       | Dimensions     | Area (sqft) | Counted as Living Area |
|---|-----------------|----------------|-------------|------------------------|
| 1 | Hall            | 8'0" x 3'8"    | 29 sq. ft   | No                     |
| 2 | Basement        | 55'8" x 14'7"  | 814 sq. ft  | No                     |
| 3 | Electrical Room | 12'9" x 10'7"  | 122 sq. ft  | No                     |
| 4 | Storage         | 18'11" x 9'5"  | 131 sq. ft  | No                     |
| 5 | Room            | 20'10" x 15'9" | 319 sq. ft  | No                     |

### 1 Floor 1 - Hall

Dimensions: 8'0" x 3'8" Area: 29 sq. ft

Counted as Living Area: No

Heated: Yes Finished: Yes Enclosed: Yes Contiguous: No Permitted: Yes Wet Space: No Addition: No Conversion: No

#### 2 Floor 1 - Basement

**Dimensions:** 55'8" x 14'7"

Area: 814 sq. ft

Counted as Living Area: No

Heated: No Finished: No Enclosed: Yes Contiguous: Yes Permitted: Yes Wet Space: No Addition: No Conversion: No

#### Floor 1 - Electrical Room

**Dimensions:** 12'9" x 10'7"

**Area:** 122 sq. ft

Counted as Living Area: No

Heated: No Finished: No Enclosed: Yes Contiguous: Yes Permitted: Yes Wet Space: No Addition: No Conversion: No

## Floor 1 - Storage

**Dimensions**: 18'11" x 9'5"

**Area:** 131 sq. ft

Counted as Living Area: No

Heated: No Finished: No Enclosed: No Contiguous: Yes Permitted: Yes Wet Space: No Addition: No Conversion: No

#### 5 Floor 1 - Room

Dimensions: 20'10" x 15'9"

Area: 319 sq. ft

Counted as Living Area: No

Heated: Yes Finished: No Enclosed: Yes Contiguous: Yes Permitted: Yes Wet Space: No Addition: No Conversion: No