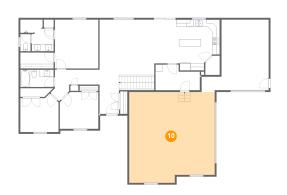

### Floor 2 - Garage

Dimensions: 24'2" x 25'7"

Area: 593 sq. ft

Counted as Living Area: No

Heated: No Finished: No Enclosed: Yes Contiguous: Yes Permitted: Yes Wet Space: No Addition: No Conversion: No