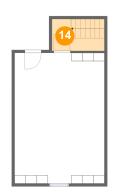

# 🤒 Floor 2 - Hall

Dimensions: 3'3" x 5'5" Area: 48 sq. ft Counted as Living Area: Yes

Heated: Yes Finished: Yes Enclosed: Yes Contiguous: Yes Permitted: Yes Wet Space: No Addition: No Conversion: No

Scan captured on Tue, 15 Oct 2024 17:54:22 GMT