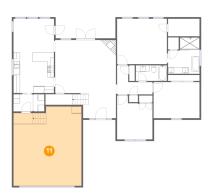

# 🔱 Floor 1 - Garage

Dimensions: 20'10" x 24'2" Area: 483 sq. ft Counted as Living Area: No Heated: No Finished: No Enclosed: Yes Contiguous: Yes Permitted: Yes Wet Space: No Addition: No Conversion: No