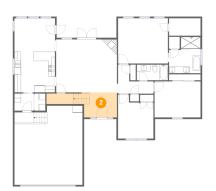

#### Floor 1 - Hall

Dimensions: 10'10" x 8'11" Area: 58 sq. ft Counted as Living Area: Yes Heated: Yes Finished: Yes Enclosed: Yes Contiguous: Yes Permitted: Yes Wet Space: No Addition: No Conversion: No