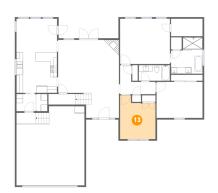

Dimensions: 10'10" x 13'5" Area: 127 sq. ft Counted as Living Area: Yes Heated: Yes Finished: Yes Enclosed: Yes Contiguous: Yes Permitted: Yes Wet Space: No Addition: No Conversion: No