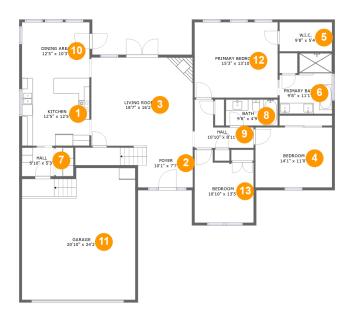

#### Floor 1

Total sqft: 2221

Living area: 1706

Powered by

| #  | Room name    | Dimensions     | Area (sqft) | Counted as Living Area |
|----|--------------|----------------|-------------|------------------------|
| 1  | Kitchen      | 12'5" x 12'5"  | 154 sq. ft  | Yes                    |
| 2  | Foyer        | 10'1" x 7'7"   | 114 sq. ft  | Yes                    |
| 3  | Living Room  | 18'7" x 16'2"  | 302 sq. ft  | Yes                    |
| 4  | Bedroom      | 14'1" x 11'0"  | 155 sq. ft  | Yes                    |
| 5  | W.i.c.       | 9'8" x 5'4"    | 52 sq. ft   | Yes                    |
| 6  | Primary Bath | 9'8" x 11'1"   | 93 sq. ft   | Yes                    |
| 7  | Hall         | 5'10" x 5'3"   | 31 sq. ft   | Yes                    |
| 8  | Bath         | 9'6" x 4'9"    | 46 sq. ft   | Yes                    |
| 9  | Hall         | 10'10" x 8'11" | 58 sq. ft   | Yes                    |
| 10 | Dining Area  | 12'5" x 10'3"  | 127 sq. ft  | Yes                    |
| 11 | Garage       | 20'10" x 24'2" | 483 sq. ft  | No                     |

Scan captured on Tue, 15 Oct 2024 17:54:22 GMT

Information is calculated by CubiCasa technology; deemed highly reliable but not guaranteed.

| #  | Room name       | Dimensions     | Area (sqft) | Counted as Living Area |
|----|-----------------|----------------|-------------|------------------------|
| 12 | Primary Bedroom | 15'3" x 13'10" | 211 sq. ft  | Yes                    |
| 13 | Bedroom         | 10'10" x 13'5" | 127 sq. ft  | Yes                    |