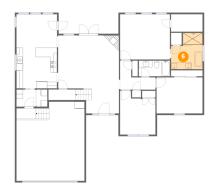

# 🤒 Floor 2 - Hall

Dimensions: 3'3" x 5'5" Area: 48 sq. ft Counted as Living Area: Yes

Heated: Yes Finished: Yes Enclosed: Yes Contiguous: Yes Permitted: Yes Wet Space: No Addition: No Conversion: No

Scan captured on Tue, 15 Oct 2024 17:54:22 GMT