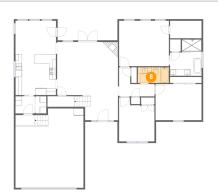

# 🔱 Floor 1 - Garage

Dimensions: 20'10" x 24'2" Area: 483 sq. ft Counted as Living Area: No Heated: No Finished: No Enclosed: Yes Contiguous: Yes Permitted: Yes Wet Space: No Addition: No Conversion: No