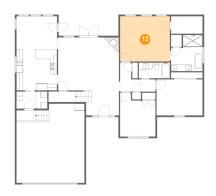

#### Ploor 1 - Primary Bedroom

Dimensions: 15'3" x 13'10" Area: 211 sq. ft Counted as Living Area: Yes Heated: Yes Finished: Yes Enclosed: Yes Contiguous: Yes Permitted: Yes Wet Space: No Addition: No Conversion: No