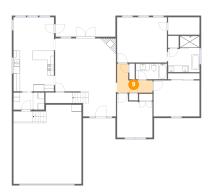

Dimensions: 12'5" x 10'3" Area: 127 sq. ft Counted as Living Area: Yes Heated: Yes Finished: Yes Enclosed: Yes Contiguous: Yes Permitted: Yes Wet Space: No Addition: No Conversion: No