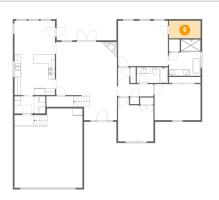

#### ⑮ Floor 2 - Bonus Room

Dimensions: 15'3" x 22'2" Area: 339 sq. ft Counted as Living Area: Yes Heated: Yes Finished: Yes Enclosed: Yes Contiguous: Yes Permitted: Yes Wet Space: No Addition: No Conversion: No