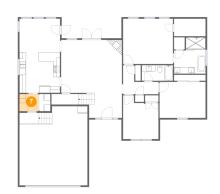

<mark>2 Floor 1 -</mark> Foyer

Dimensions: 10'1" x 7'7" Area: 114 sq. ft Counted as Living Area: Yes

Heated: Yes Finished: Yes Enclosed: Yes Contiguous: Yes Permitted: Yes Wet Space: No Addition: No Conversion: No