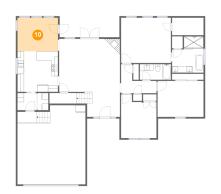

# 🤒 Floor 2 - Hall

Dimensions: 3'3" x 5'5" Area: 48 sq. ft Counted as Living Area: Yes

Heated: Yes Finished: Yes Enclosed: Yes Contiguous: Yes Permitted: Yes Wet Space: No Addition: No Conversion: No

Scan captured on Tue, 15 Oct 2024 17:54:22 GMT

Information is calculated by CubiCasa technology; deemed highly reliable but not guaranteed.