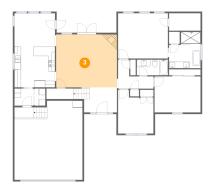

#### Floor 1 - Kitchen

Dimensions: 12'5" x 12'5" Area: 154 sq. ft Counted as Living Area: Yes

Heated: Yes Finished: Yes Enclosed: Yes Contiguous: Yes Permitted: Yes Wet Space: No Addition: No Conversion: No