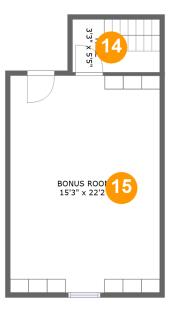

# **Room Dimensions**

Floor 2

Total sqft: 435

Living area: 435

| #  | Room name  | Dimensions    | Area (sqft) | Counted as Living Area |
|----|------------|---------------|-------------|------------------------|
| 14 | Hall       | 3'3" x 5'5"   | 48 sq. ft   | Yes                    |
| 15 | Bonus Room | 15'3" x 22'2" | 339 sq. ft  | Yes                    |