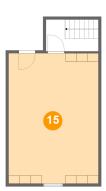

#### ⑮ Floor 2 - Bonus Room

Dimensions: 15'3" x 22'2" Area: 339 sq. ft Counted as Living Area: Yes Heated: Yes Finished: Yes Enclosed: Yes Contiguous: Yes Permitted: Yes Wet Space: No Addition: No Conversion: No