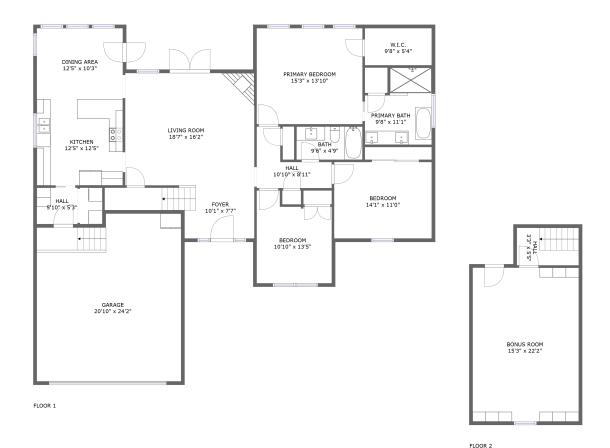

#### Floor 1

Total sqft: 2221

Living area: 1706

Powered by

| #  | Room name    | Dimensions     | Area (sqft) | Counted as Living Area |
|----|--------------|----------------|-------------|------------------------|
| 1  | Kitchen      | 12'5" x 12'5"  | 154 sq. ft  | Yes                    |
| 2  | Foyer        | 10'1" x 7'7"   | 114 sq. ft  | Yes                    |
| 3  | Living Room  | 18'7" x 16'2"  | 302 sq. ft  | Yes                    |
| 4  | Bedroom      | 14'1" x 11'0"  | 155 sq. ft  | Yes                    |
| 5  | W.i.c.       | 9'8" x 5'4"    | 52 sq. ft   | Yes                    |
| 6  | Primary Bath | 9'8" x 11'1"   | 93 sq. ft   | Yes                    |
| 7  | Hall         | 5'10" x 5'3"   | 31 sq. ft   | Yes                    |
| 8  | Bath         | 9'6" x 4'9"    | 46 sq. ft   | Yes                    |
| 9  | Hall         | 10'10" x 8'11" | 58 sq. ft   | Yes                    |
| 10 | Dining Area  | 12'5" x 10'3"  | 127 sq. ft  | Yes                    |
| 11 | Garage       | 20'10" x 24'2" | 483 sq. ft  | No                     |

Scan captured on Tue, 15 Oct 2024 17:54:22 GMT

Information is calculated by CubiCasa technology; deemed highly reliable but not guaranteed.

| #  | Room name       | Dimensions     | Area (sqft) | Counted as Living Area |
|----|-----------------|----------------|-------------|------------------------|
| 12 | Primary Bedroom | 15'3" x 13'10" | 211 sq. ft  | Yes                    |
| 13 | Bedroom         | 10'10" x 13'5" | 127 sq. ft  | Yes                    |

# **Room Dimensions**

Floor 2

Total sqft: 435

Living area: 435

| #  | Room name  | Dimensions    | Area (sqft) | Counted as Living Area |
|----|------------|---------------|-------------|------------------------|
| 14 | Hall       | 3'3" x 5'5"   | 48 sq. ft   | Yes                    |
| 15 | Bonus Room | 15'3" x 22'2" | 339 sq. ft  | Yes                    |