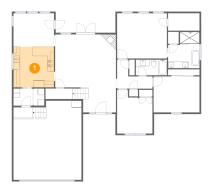

<mark>2 Floor 1 -</mark> Foyer

Dimensions: 10'1" x 7'7" Area: 114 sq. ft Counted as Living Area: Yes

Heated: Yes Finished: Yes Enclosed: Yes Contiguous: Yes Permitted: Yes Wet Space: No Addition: No Conversion: No