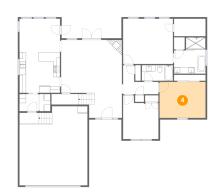

Dimensions: 12'5" x 10'3" Area: 127 sq. ft Counted as Living Area: Yes Heated: Yes Finished: Yes Enclosed: Yes Contiguous: Yes Permitted: Yes Wet Space: No Addition: No Conversion: No