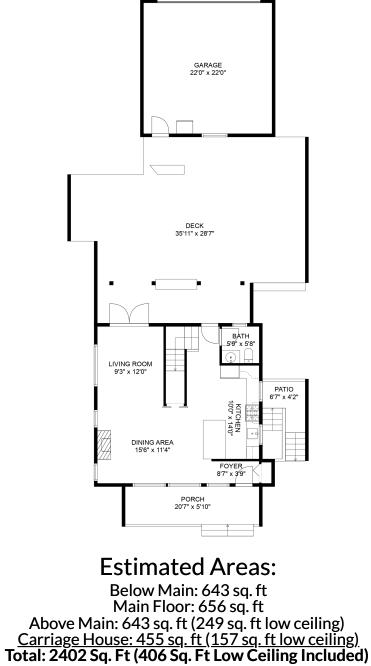

#### **Estimated Areas:**

Below Main: 643 sq. ft Main Floor: 656 sq. ft Above Main: 643 sq. ft (249 sq. ft low ceiling) <u>Carriage House: 455 sq. ft (157 sq. ft low ceiling)</u> Total: 2402 Sq. Ft (406 Sq. Ft Low Ceiling Included)

#### GARAGE 22'0" x 22'0" DECK 35'11" x 28'7' . BATH 5'9" x 5'8 LAUNDRY LIVING ROOM 3'6" X 9'3" x 12'0" HALL '9" x 15'4 PATIO 6'7" x 4'2" 10'0" x 14'0" RIMARY BEDROOM DINING AREA 15'6" x 11'4" 10'7" x 13'5" BEDROOM 12'10" x 8'0" FOYER-8'7" x 3'9" PORCH 20'7" x 5'10" FLOOR 3 FLOOR 2 ATTIC 11'1" x 5'8" BEDROOM 11'1" x 12'6' 12 3'5 BEDROOM BEDROOM 9'5" x 12'9 10'8" x 10'4" <sup>8</sup> A LIVING ROOM 14'8" x 9'1' FLOOR 4 FLOOR 1 **Estimated Areas:**