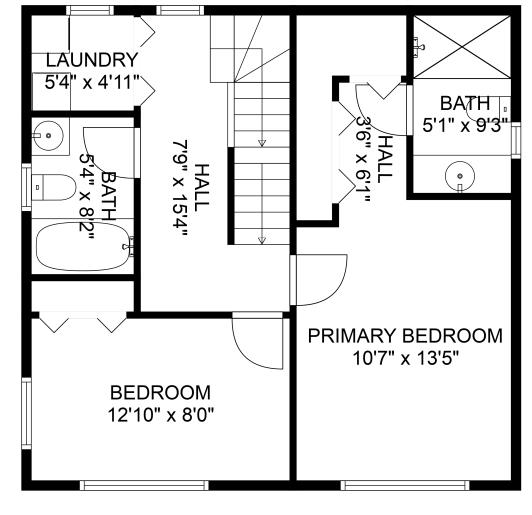

#### GARAGE 22'0" x 22'0" DECK 35'11" x 28'7' . BATH 5'9" x 5'8 LAUNDRY LIVING ROOM 3'6" X 9'3" x 12'0" HALL '9" x 15'4 PATIO 6'7" x 4'2" 10'0" x 14'0" RIMARY BEDROOM DINING AREA 15'6" x 11'4" 10'7" x 13'5" BEDROOM 12'10" x 8'0" FOYER-8'7" x 3'9" PORCH 20'7" x 5'10" FLOOR 3 FLOOR 2 ATTIC 11'1" x 5'8" BEDROOM 11'1" x 12'6' 12 3'5 BEDROOM BEDROOM 9'5" x 12'9 10'8" x 10'4" <sup>8</sup> A LIVING ROOM 14'8" x 9'1' FLOOR 4 FLOOR 1 **Estimated Areas:**