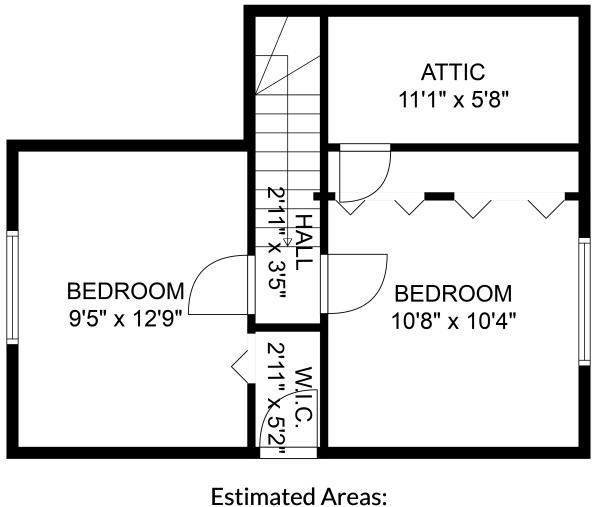

#### GARAGE 22'0" x 22'0" DECK 35'11" x 28'7' . BATH 5'9" x 5'8 LAUNDRY LIVING ROOM 3'6" X 9'3" x 12'0" HALL '9" x 15'4 PATIO 6'7" x 4'2" 10'0" x 14'0" RIMARY BEDROOM DINING AREA 15'6" x 11'4" 10'7" x 13'5" BEDROOM 12'10" x 8'0" FOYER-8'7" x 3'9" PORCH 20'7" x 5'10" FLOOR 3 FLOOR 2 ATTIC 11'1" x 5'8" BEDROOM 11'1" x 12'6' 12 3'5 BEDROOM BEDROOM 9'5" x 12'9 10'8" x 10'4" <sup>8</sup> A LIVING ROOM 14'8" x 9'1' FLOOR 4 FLOOR 1 **Estimated Areas:**

#### **Estimated Areas:**

Below Main: 643 sq. ft Main Floor: 656 sq. ft Above Main: 643 sq. ft (249 sq. ft low ceiling) <u>Carriage House: 455 sq. ft (157 sq. ft low ceiling)</u> Total: 2402 Sq. Ft (406 Sq. Ft Low Ceiling Included)