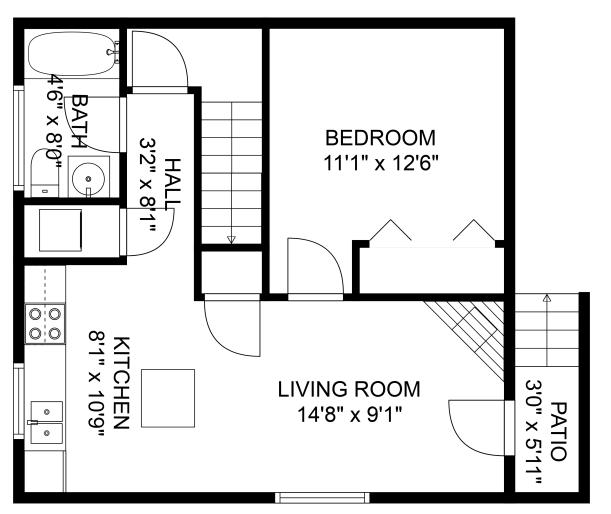

#### GARAGE 22'0" x 22'0" DECK 35'11" x 28'7' . BATH 5'9" x 5'8 LAUNDRY LIVING ROOM 3'6" X 9'3" x 12'0" HALL '9" x 15'4 PATIO 6'7" x 4'2" 10'0" x 14'0" RIMARY BEDROOM DINING AREA 15'6" x 11'4" 10'7" x 13'5" BEDROOM 12'10" x 8'0" FOYER-8'7" x 3'9" PORCH 20'7" x 5'10" FLOOR 3 FLOOR 2 ATTIC 11'1" x 5'8" BEDROOM 11'1" x 12'6' 12 3'5 BEDROOM BEDROOM 9'5" x 12'9 10'8" x 10'4" <sup>8</sup> A LIVING ROOM 14'8" x 9'1' FLOOR 4 FLOOR 1 **Estimated Areas:**

BATH

Below Main: 643 sq. ft Main Floor: 656 sq. ft Above Main: 643 sq. ft (249 sq. ft low ceiling) Carriage House: 455 sq. ft (157 sq. ft low ceiling) Total: 2402 Sq. Ft (406 Sq. Ft Low Ceiling Included)