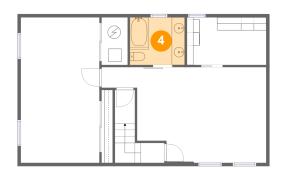

# 4 Floor 1 - Bath

Dimensions: 8'5" x 7'4"

Area: 62 sq. ft

Counted as living area: No

Heated: Yes Finished: Yes Enclosed: Yes Contiguous: Yes Permitted: Yes Wet space: Yes Addition: No Conversion: No