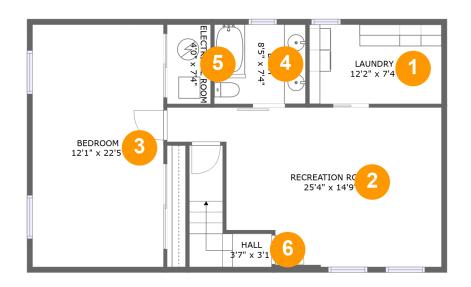

#### **Room dimensions**

Floor 1 Total sqft: 908 Living area: 808

| # |                 | Dimensions    | sqft       | Counted as living area |
|---|-----------------|---------------|------------|------------------------|
| 1 | Utility         | 12'2" x 7'4"  | 90 sq. ft  | Yes                    |
| 2 | Recreation Room | 25'4" x 14'9" | 295 sq. ft | Yes                    |
| 3 | Bedroom         | 12'1" x 22'5" | 272 sq. ft | Yes                    |
| 4 | Bath            | 8'5" x 7'4"   | 62 sq. ft  | No                     |
| 5 | Room            | 4'0" x 7'4"   | 29 sq. ft  | No                     |
| 6 | Hall            | 3'7" x 3'1"   | 49 sq. ft  | Yes                    |

# 1 - Utility

Dimensions: 12'2" x 7'4" Area: 90 sq. ft

Counted as living area: Yes

Heated: Yes Finished: Yes Enclosed: Yes Contiguous: Yes Permitted: Yes Wet space: No Addition: No Conversion: No

### 2 Floor 1 - Recreation Room

Dimensions: 25'4" x 14'9"

Area: 295 sq. ft

Counted as living area: Yes

Heated: Yes Finished: Yes Enclosed: Yes Contiguous: Yes Permitted: Yes Wet space: No Addition: No Conversion: No

# 3 Floor 1 - Bedroom

Dimensions: 12'1" x 22'5"

**Area:** 272 sq. ft

Counted as living area: Yes

Heated: Yes Finished: Yes Enclosed: Yes Contiguous: Yes Permitted: Yes Wet space: No Addition: No Conversion: No

# 4 Floor 1 - Bath

Dimensions: 8'5" x 7'4"

Area: 62 sq. ft

Counted as living area: No

Heated: Yes Finished: Yes Enclosed: Yes Contiguous: Yes Permitted: Yes Wet space: Yes Addition: No Conversion: No

### 5 Floor 1 - Room

Dimensions: 4'0" x 7'4"

Area: 29 sq. ft

Counted as living area: No

Heated: No Finished: No Enclosed: Yes Contiguous: Yes Permitted: Yes Wet space: No Addition: No Conversion: No

# 6 Floor 1 - Hall

Dimensions: 3'7" x 3'1"

Area: 49 sq. ft

Counted as living area: Yes

Heated: Yes Finished: Yes Enclosed: Yes Contiguous: Yes Permitted: Yes Wet space: No Addition: No Conversion: No