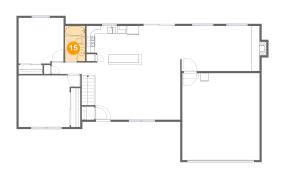

### Floor 2 - Bath

Dimensions: 5'0" x 8'9"

Area: 44 sq. ft

Counted as living area: Yes

Heated: Yes Finished: Yes Enclosed: Yes Contiguous: Yes Permitted: Yes Wet space: Yes Addition: No Conversion: No