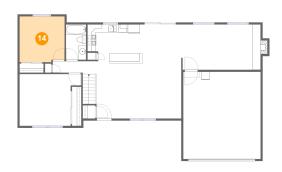

### Floor 2 - Bedroom

Dimensions: 11'2" x 11'4"

Area: 125 sq. ft

Counted as living area: Yes

Heated: Yes Finished: Yes Enclosed: Yes Contiguous: Yes Permitted: Yes Wet space: No Addition: No Conversion: No