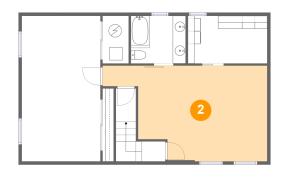

### 2 Floor 1 - Recreation Room

Dimensions: 25'4" x 14'9"

Area: 295 sq. ft

Counted as living area: Yes

Heated: Yes Finished: Yes Enclosed: Yes Contiguous: Yes Permitted: Yes Wet space: No Addition: No Conversion: No