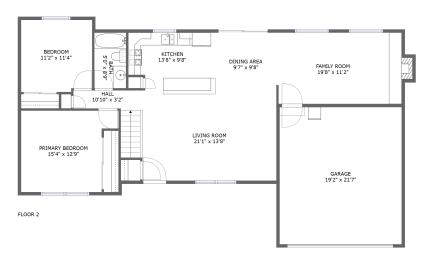

#### **Room dimensions**

Floor 2 Total sqft: 1742 Living area: 1295

| #  |             | Dimensions    | sqft       | Counted as living area |
|----|-------------|---------------|------------|------------------------|
| 7  | Kitchen     | 13'8" x 9'8"  | 125 sq. ft | Yes                    |
| 8  | Garage      | 19'2" x 21'7" | 414 sq. ft | No                     |
| 9  | Living Room | 19'8" x 11'2" | 227 sq. ft | Yes                    |
| 10 | Bedroom     | 15'4" x 12'9" | 170 sq. ft | Yes                    |
| 11 | Dining Room | 9'7" x 9'8"   | 93 sq. ft  | Yes                    |
| 12 | Living Room | 21'1" x 13'8" | 287 sq. ft | Yes                    |
| 13 | Hall        | 10'10" x 3'2" | 57 sq. ft  | Yes                    |
| 14 | Bedroom     | 11'2" x 11'4" | 125 sq. ft | Yes                    |
| 15 | Bath        | 5'0" x 8'9"   | 44 sq. ft  | Yes                    |