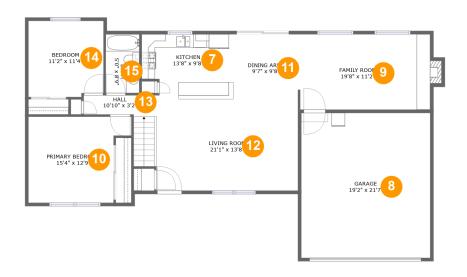

#### **Room dimensions**

Floor 2 Total sqft: 1742 Living area: 1295

| #  |             | Dimensions    | sqft       | Counted as living area |
|----|-------------|---------------|------------|------------------------|
| 7  | Kitchen     | 13'8" x 9'8"  | 125 sq. ft | Yes                    |
| 8  | Garage      | 19'2" x 21'7" | 414 sq. ft | No                     |
| 9  | Living Room | 19'8" x 11'2" | 227 sq. ft | Yes                    |
| 10 | Bedroom     | 15'4" x 12'9" | 170 sq. ft | Yes                    |
| 11 | Dining Room | 9'7" x 9'8"   | 93 sq. ft  | Yes                    |
| 12 | Living Room | 21'1" x 13'8" | 287 sq. ft | Yes                    |
| 13 | Hall        | 10'10" x 3'2" | 57 sq. ft  | Yes                    |
| 14 | Bedroom     | 11'2" x 11'4" | 125 sq. ft | Yes                    |
| 15 | Bath        | 5'0" x 8'9"   | 44 sq. ft  | Yes                    |

# Floor 2 - Kitchen

**Dimensions**: 13'8" x 9'8"

Area: 125 sq. ft

Counted as living area: Yes

Heated: Yes Finished: Yes Enclosed: Yes Contiguous: Yes Permitted: Yes Wet space: No Addition: No Conversion: No

# Floor 2 - Garage

Dimensions: 19'2" x 21'7"

Area: 414 sq. ft

Counted as living area: No

Heated: No Finished: No Enclosed: Yes Contiguous: Yes Permitted: Yes Wet space: No Addition: No Conversion: No

# Floor 2 - Living Room

Dimensions: 19'8" x 11'2"

**Area:** 227 sq. ft

Counted as living area: Yes

Heated: Yes Finished: Yes Enclosed: Yes Contiguous: Yes Permitted: Yes Wet space: No Addition: No Conversion: No

### Floor 2 - Bedroom

**Dimensions:** 15'4" x 12'9"

Area: 170 sq. ft

Counted as living area: Yes

Heated: Yes Finished: Yes Enclosed: Yes Contiguous: Yes Permitted: Yes Wet space: No Addition: No Conversion: No

# Floor 2 - Dining Room

**Dimensions:** 9'7" x 9'8"

Area: 93 sq. ft

Counted as living area: Yes

Heated: Yes Finished: Yes Enclosed: Yes Contiguous: Yes Permitted: Yes Wet space: No Addition: No Conversion: No

# Floor 2 - Living Room

Dimensions: 21'1" x 13'8"

**Area:** 287 sq. ft

Counted as living area: Yes

Heated: Yes Finished: Yes Enclosed: Yes Contiguous: Yes Permitted: Yes Wet space: No Addition: No Conversion: No

# 1 Floor 2 - Hall

**Dimensions:** 10'10" x 3'2"

Area: 57 sq. ft

Counted as living area: Yes

Heated: Yes Finished: Yes Enclosed: Yes Contiguous: Yes Permitted: Yes Wet space: No Addition: No Conversion: No

### Floor 2 - Bedroom

Dimensions: 11'2" x 11'4"

Area: 125 sq. ft

Counted as living area: Yes

Heated: Yes Finished: Yes Enclosed: Yes Contiguous: Yes Permitted: Yes Wet space: No Addition: No Conversion: No

### Floor 2 - Bath

Dimensions: 5'0" x 8'9"

Area: 44 sq. ft

Counted as living area: Yes

Heated: Yes Finished: Yes Enclosed: Yes Contiguous: Yes Permitted: Yes Wet space: Yes Addition: No Conversion: No