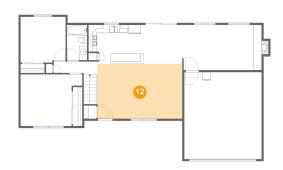

# Floor 2 - Living Room

Dimensions: 21'1" x 13'8"

**Area:** 287 sq. ft

Counted as living area: Yes

Heated: Yes Finished: Yes Enclosed: Yes Contiguous: Yes Permitted: Yes Wet space: No Addition: No Conversion: No