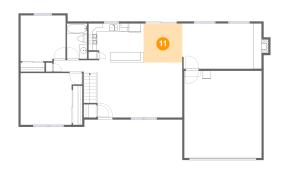

# Floor 2 - Dining Room

**Dimensions:** 9'7" x 9'8"

Area: 93 sq. ft

Counted as living area: Yes

Heated: Yes Finished: Yes Enclosed: Yes Contiguous: Yes Permitted: Yes Wet space: No Addition: No Conversion: No