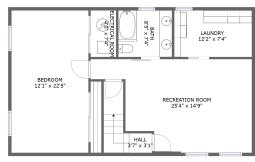

#### **Room dimensions**

Floor 1 Total sqft: 908 Living area: 808

| # |                 | Dimensions    | sqft       | Counted as living area |
|---|-----------------|---------------|------------|------------------------|
| 1 | Utility         | 12'2" x 7'4"  | 90 sq. ft  | Yes                    |
| 2 | Recreation Room | 25'4" x 14'9" | 295 sq. ft | Yes                    |
| 3 | Bedroom         | 12'1" x 22'5" | 272 sq. ft | Yes                    |
| 4 | Bath            | 8'5" x 7'4"   | 62 sq. ft  | No                     |
| 5 | Room            | 4'0" x 7'4"   | 29 sq. ft  | No                     |
| 6 | Hall            | 3'7" x 3'1"   | 49 sq. ft  | Yes                    |