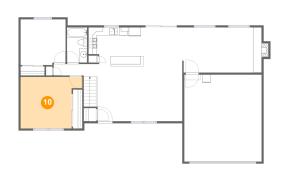

### Floor 2 - Bedroom

**Dimensions:** 15'4" x 12'9"

Area: 170 sq. ft

Counted as living area: Yes

Heated: Yes Finished: Yes Enclosed: Yes Contiguous: Yes Permitted: Yes Wet space: No Addition: No Conversion: No