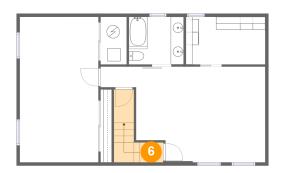

# 6 Floor 1 - Hall

Dimensions: 3'7" x 3'1"

Area: 49 sq. ft

Counted as living area: Yes

Heated: Yes Finished: Yes Enclosed: Yes Contiguous: Yes Permitted: Yes Wet space: No Addition: No Conversion: No