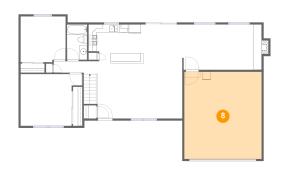

# Floor 2 - Garage

Dimensions: 19'2" x 21'7"

Area: 414 sq. ft

Counted as living area: No

Heated: No Finished: No Enclosed: Yes Contiguous: Yes Permitted: Yes Wet space: No Addition: No Conversion: No