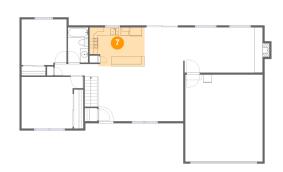

# Floor 2 - Kitchen

**Dimensions**: 13'8" x 9'8"

Area: 125 sq. ft

Counted as living area: Yes

Heated: Yes Finished: Yes Enclosed: Yes Contiguous: Yes Permitted: Yes Wet space: No Addition: No Conversion: No