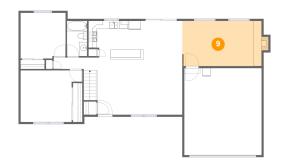

# Floor 2 - Living Room

Dimensions: 19'8" x 11'2"

**Area:** 227 sq. ft

Counted as living area: Yes

Heated: Yes Finished: Yes Enclosed: Yes Contiguous: Yes Permitted: Yes Wet space: No Addition: No Conversion: No