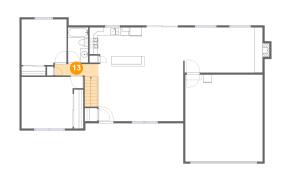

# 1 Floor 2 - Hall

**Dimensions:** 10'10" x 3'2"

Area: 57 sq. ft

Counted as living area: Yes

Heated: Yes Finished: Yes Enclosed: Yes Contiguous: Yes Permitted: Yes Wet space: No Addition: No Conversion: No