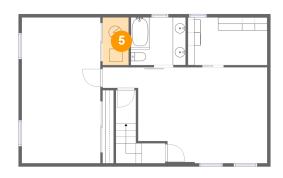

### 5 Floor 1 - Room

Dimensions: 4'0" x 7'4"

Area: 29 sq. ft

Counted as living area: No

Heated: No Finished: No Enclosed: Yes Contiguous: Yes Permitted: Yes Wet space: No Addition: No Conversion: No