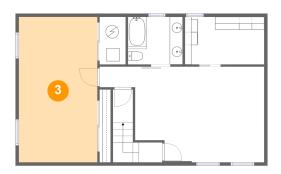

# 3 Floor 1 - Bedroom

Dimensions: 12'1" x 22'5"

**Area:** 272 sq. ft

Counted as living area: Yes

Heated: Yes Finished: Yes Enclosed: Yes Contiguous: Yes Permitted: Yes Wet space: No Addition: No Conversion: No