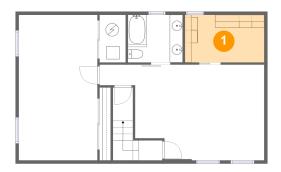

# 1 - Utility

Dimensions: 12'2" x 7'4" Area: 90 sq. ft

Counted as living area: Yes

Heated: Yes Finished: Yes Enclosed: Yes Contiguous: Yes Permitted: Yes Wet space: No Addition: No Conversion: No